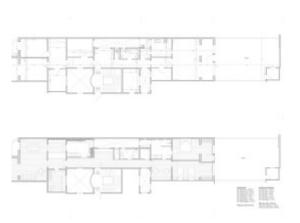

# Spectacular apartment completely renovated next to Paseo de Gracia

Barcelona, Eixample

In the heart of Eixample, between Paseo de Gracia and Rambla Catalunya, and in a beautiful and well-kept royal estate, we offer a magnificent main building of 155m2 built interiors with a terrace of 58m2. The house has been completely renovated. aWe highlight the large living room with access to a large kitchen with an office area. In addition, the house has 3 bedrooms. A large suite with full bathroom and access to the terrace. Another very large exterior room with fitted wardrobes and a third interior double room. Complimentary toilet. Laundry area and two storage rooms. Very high ceilings with decorative plaster florets. Aluminum exterior carpentry in room area. Wide plank parquet. Gas heating. Splits air conditioning. Very well located, perfectly connected with public transport, surrounded by shops, services and leisure in the center of Barcelona.

### Distribution

- Surface 155m2
- 3 rooms
- 3 baths
- Terrace 58m2
- Good condition