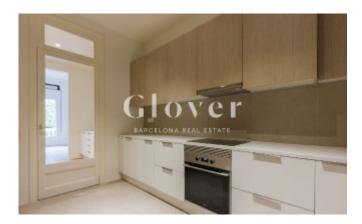

# Spectacular apartment completely renovated next to Paseo de Gracia

Barcelona, Eixample

In the heart of Eixample, between Paseo de Gracia and Rambla Catalunya, and in a beautiful and well-kept royal estate, we offer a magnificent main building of 155m2 built interiors with a terrace of 58m2. The house has been completely renovated. aWe highlight the large living room with access to a large kitchen with an office area. In addition, the house has 3 bedrooms. A large suite with full bathroom and access to the terrace. Another very large exterior room with fitted wardrobes and a third interior double room. Complimentary toilet. Laundry area and two storage rooms. Very high ceilings with decorative plaster florets. Aluminum exterior carpentry in room area. Wide plank parquet. Gas heating. Splits air conditioning. Very well located, perfectly connected with public transport, surrounded by shops, services and leisure in the center of Barcelona.