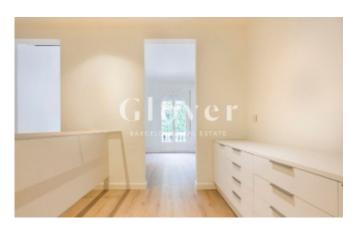

# Spectacular apartment completely renovated next to Paseo de Gracia

Barcelona, Eixample

In the heart of Eixample, between Paseo de Gracia and Rambla Catalunya, and in a beautiful and well-kept royal estate, we offer a magnificent main building of 155m2 built interiors with a terrace of 58m2. The house has been completely renovated. aWe highlight the large living room with access to a large kitchen with an office area. In addition, the house has 3 bedrooms. A large suite with full bathroom and access to the terrace. Another very large exterior room with fitted wardrobes and a third interior double room. Complimentary toilet. Laundry area and two storage rooms. Very high ceilings with decorative plaster florets. Aluminum exterior carpentry in room area. Wide plank parquet. Gas heating. Splits air conditioning. Very well located, perfectly connected with public transport, surrounded by shops, services and leisure in the center of Barcelona.