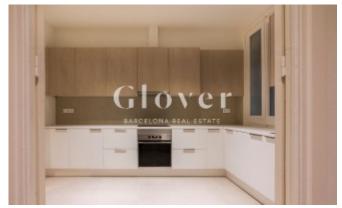

# Spectacular apartment completely renovated next to Paseo de Gracia

Barcelona, Eixample

In the heart of Eixample, between Paseo de Gracia and Rambla Catalunya, and in a beautiful and well-kept royal estate, we offer a magnificent main building of 155m2 built interiors with a terrace of 58m2. The house has been completely renovated. aWe highlight the large living room with access to a large kitchen with an office area. In addition, the house has 3 bedrooms. A large suite with full bathroom and access to the terrace. Another very large exterior room with fitted wardrobes and a third interior double room. Complimentary toilet. Laundry area and two storage rooms. Very high ceilings with decorative plaster florets. Aluminum exterior carpentry in room area. Wide plank parquet. Gas heating. Splits air conditioning. Very well located, perfectly connected with public transport, surrounded by shops, services and leisure in the center of Barcelona.