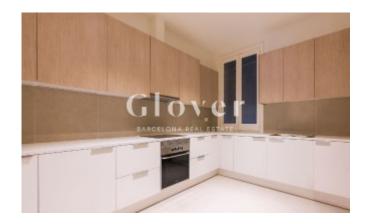

# Spectacular apartment completely renovated next to Paseo de Gracia

Barcelona, Eixample

In the heart of Eixample, between Paseo de Gracia and Rambla Catalunya, and in a beautiful and well-kept royal estate, we offer a magnificent main building of 155m2 built interiors with a terrace of 58m2. The house has been completely renovated. aWe highlight the large living room with access to a large kitchen with an office area. In addition, the house has 3 bedrooms. A large suite with full bathroom and access to the terrace. Another very large exterior room with fitted wardrobes and a third interior double room. Complimentary toilet. Laundry area and two storage rooms. Very high ceilings with decorative plaster florets. Aluminum exterior carpentry in room area. Wide plank parquet. Gas heating. Splits air conditioning. Very well located, perfectly connected with public transport, surrounded by shops, services and leisure in the center of Barcelona.