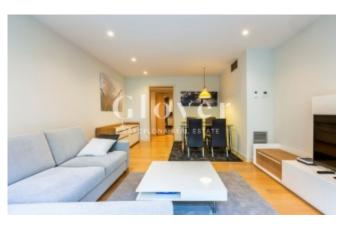

On entering the property, a corridor leads us to all the areas of the property. The first thing we find is a spacious and welcoming living-dining room with views of La Pedrera and a fully equipped kitchen with all kinds of highend appliances.

The flat has individual gas-fired radiator heating, ducted air conditioning and a videophone. The floors are parquet and the joinery is aluminium.

The flat is rented fully equipped and with textiles. A parking space is included in the price, with direct access to the car park and a storage room.