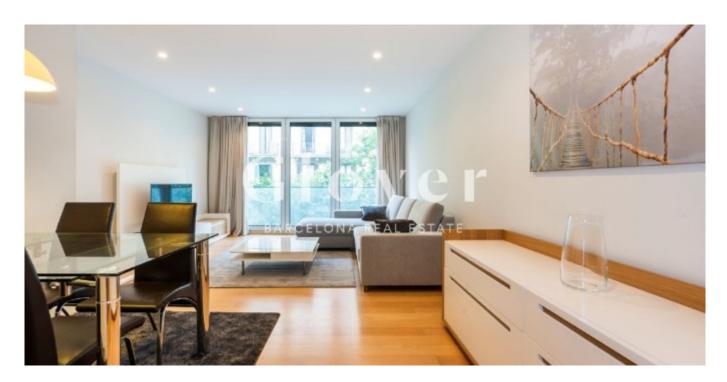

On entering the property, a corridor leads us to all the areas of the property. The first thing we find is a spacious and welcoming living-dining room with views of La Pedrera and a fully equipped kitchen with all kinds of highend appliances.

The flat has individual gas-fired radiator heating, ducted air conditioning and a videophone. The floors are parquet and the joinery is aluminium.

The flat is rented fully equipped and with textiles. A parking space is included in the price, with direct access to the car park and a storage room.