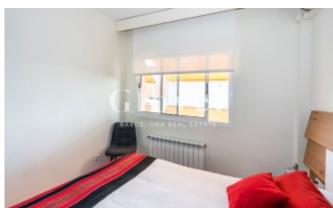

It has a lift.

The distribution consists of 2 exterior bedrooms.

A very bright suite room with en-suite bathroom plus a dressing room, and a double bedroom with wardrobe and desk.

Both the en-suite bathroom and the master bathroom have a shower tray  $+ 1 \sin k$ .

A fantastic and spacious 18 m<sup>2</sup> living room with plenty of natural light and direct access to the balcony.

The balcony enjoys pleasant views of Barcelona and the towers of the Sagrada Familia temple.

The kitchen is independent and comes equipped with all the necessary appliances. From the kitchen we access a very practical interior gallery that is used as a laundry area and clothesline.

Excellent finishes: parquet floors, gas heating by water circuit radiators, air conditioning system by ducts throughout the house, as well as an additional split in the suite room. Aluminium exterior carpentry, double glazed enclosures plus a large balcony equipped with awnings ideal for enjoying them all year round, taking advantage of the good climate of the city of Barcelona.