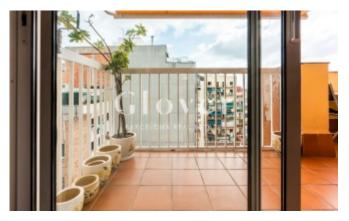

A fantastic and spacious 18 m<sup>2</sup> living room with plenty of natural light and direct access to the balcony.

The balcony enjoys pleasant views of Barcelona and the towers of the Sagrada Familia temple.

The kitchen is independent and comes equipped with all the necessary appliances. From the kitchen we access a very practical interior gallery that is used as a laundry area and clothesline.

Excellent finishes: parquet floors, gas heating by water circuit radiators, air conditioning system by ducts throughout the house, as well as an additional split in the suite room. Aluminium exterior carpentry, double glazed enclosures plus a large balcony equipped with awnings ideal for enjoying them all year round, taking advantage of the good climate of the city of Barcelona.