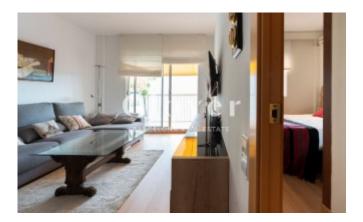

It has a lift.

The distribution consists of 2 exterior bedrooms.

A very bright suite room with en-suite bathroom plus a dressing room, and a double bedroom with wardrobe and desk.

Both the en-suite bathroom and the master bathroom have a shower tray  $+ 1 \sin k$ .

A fantastic and spacious 18 m<sup>2</sup> living room with plenty of natural light and direct access to the balcony.

The balcony enjoys pleasant views of Barcelona and the towers of the Sagrada Familia temple.

The kitchen is independent and comes equipped with all the necessary appliances. From the kitchen we access a very practical interior gallery that is used as a laundry area and clothesline.

Excellent finishes: parquet floors, gas heating by water circuit radiators, air conditioning system by ducts throughout the house, as well as an additional split in the suite room. Aluminium exterior carpentry, double glazed enclosures plus a large balcony equipped with awnings ideal for enjoying them all year round, taking advantage of the good climate of the city of Barcelona.