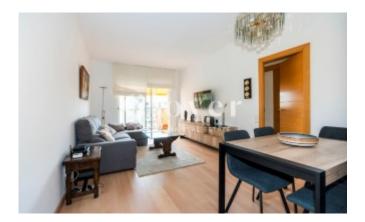

A fantastic and spacious 18 m<sup>2</sup> living room with plenty of natural light and direct access to the balcony.

The balcony enjoys pleasant views of Barcelona and the towers of the Sagrada Familia temple.

The kitchen is independent and comes equipped with all the necessary appliances. From the kitchen we access a very practical interior gallery that is used as a laundry area and clothesline.

Excellent finishes: parquet floors, gas heating by water circuit radiators, air conditioning system by ducts throughout the house, as well as an additional split in the suite room. Aluminium exterior carpentry, double glazed enclosures plus a large balcony equipped with awnings ideal for enjoying them all year round, taking advantage of the good climate of the city of Barcelona.