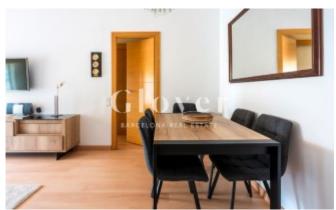

The kitchen is independent and comes equipped with all the necessary appliances. From the kitchen we access a very practical interior gallery that is used as a laundry area and clothesline.

Excellent finishes: parquet floors, gas heating by water circuit radiators, air conditioning system by ducts throughout the house, as well as an additional split in the suite room. Aluminium exterior carpentry, double glazed enclosures plus a large balcony equipped with awnings ideal for enjoying them all year round, taking advantage of the good climate of the city of Barcelona.