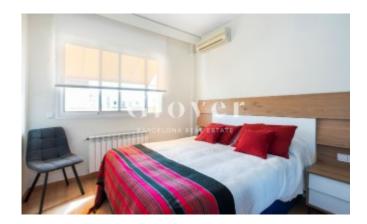

It has a lift.

The distribution consists of 2 exterior bedrooms.

A very bright suite room with en-suite bathroom plus a dressing room, and a double bedroom with wardrobe and desk.

Both the en-suite bathroom and the master bathroom have a shower tray  $+ 1 \sin k$ .

# **Characteristics**

- Air conditioning
- Heating
- All exterior
- Energy rating: E