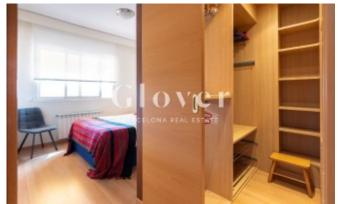

It has a lift.

The distribution consists of 2 exterior bedrooms.

A very bright suite room with en-suite bathroom plus a dressing room, and a double bedroom with wardrobe and desk.

Both the en-suite bathroom and the master bathroom have a shower tray  $+ 1 \sin k$ .

### **Additional Data**

Lift