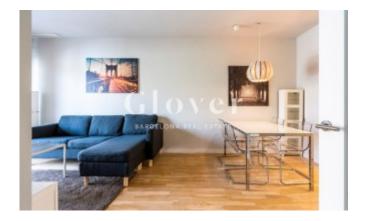

It has a bright and welcoming living-dining room with an open kitchen and fully equipped with all types of appliances.

The property has 2 bedrooms, one double and one single. Both bedrooms share a bathroom with shower and all bedrooms have built-in wardrobes.

The flat has individual gas-fired radiator heating, ducted air conditioning and video intercom. The floors are parquet and the joinery is aluminum.

The flat is rented fully equipped. A parking space is included in the price, with direct access to the car park.