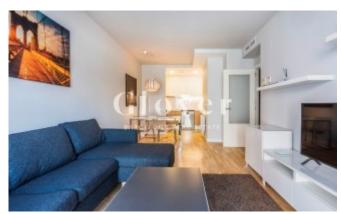

It has a bright and welcoming living-dining room with an open kitchen and fully equipped with all types of appliances.

The property has 2 bedrooms, one double and one single. Both bedrooms share a bathroom with shower and all bedrooms have built-in wardrobes.

The flat has individual gas-fired radiator heating, ducted air conditioning and video intercom. The floors are parquet and the joinery is aluminum.

The flat is rented fully equipped. A parking space is included in the price, with direct access to the car park.