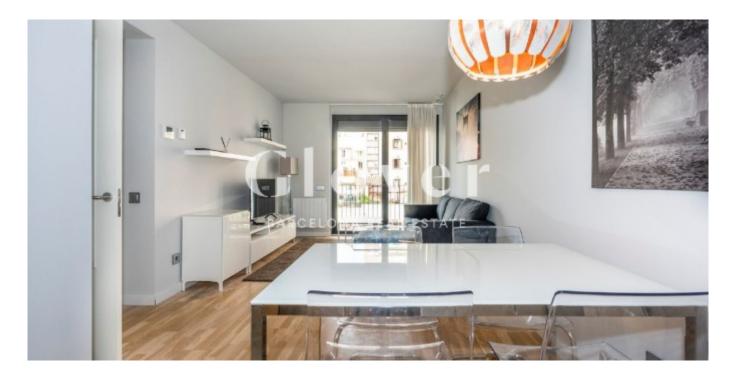

It has a bright and welcoming living-dining room with an open kitchen and fully equipped with all types of appliances.

The property has 2 bedrooms, one double and one single. Both bedrooms share a bathroom with shower and all bedrooms have built-in wardrobes.

The flat has individual gas-fired radiator heating, ducted air conditioning and video intercom. The floors are parquet and the joinery is aluminum.

The flat is rented fully equipped. A parking space is included in the price, with direct access to the car park.