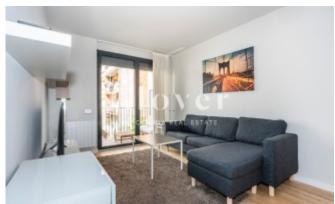

It has a bright and welcoming living-dining room with an open kitchen and fully equipped with all types of appliances.

The property has 2 bedrooms, one double and one single. Both bedrooms share a bathroom with shower and all bedrooms have built-in wardrobes.