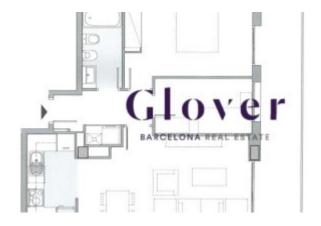

# Magnificent FURNISHED flat 2 minutes from Francesc Macià.

Barcelona, Eixample

Magnificent FURNISHED flat 2 minutes from Francesc Macià.

It is located on the first floor of a building constructed in 2016, with a built area of 77m2.

It has a bright and welcoming living-dining room with an open kitchen and fully equipped with all types of appliances.

The property has 2 bedrooms, one double and one single. Both bedrooms share a bathroom with shower and all bedrooms have built-in wardrobes.

## **Distribution**

- Surface 77m2
- 2 rooms
- 1 bath
- Furnished
- Parking 1 place
- Good condition