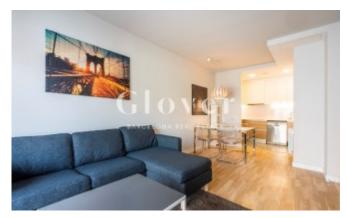

It has a bright and welcoming living-dining room with an open kitchen and fully equipped with all types of appliances.

The property has 2 bedrooms, one double and one single. Both bedrooms share a bathroom with shower and all bedrooms have built-in wardrobes.