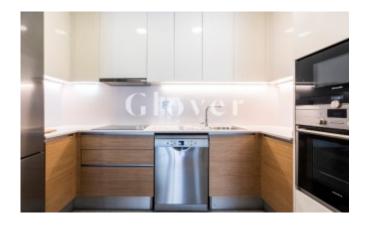

It has a bright and welcoming living-dining room with an open kitchen and fully equipped with all types of appliances.

The property has 2 bedrooms, one double and one single. Both bedrooms share a bathroom with shower and all bedrooms have built-in wardrobes.

The flat has individual gas-fired radiator heating, ducted air conditioning and video intercom. The floors are parquet and the joinery is aluminum.

The flat is rented fully equipped. A parking space is included in the price, with direct access to the car park.