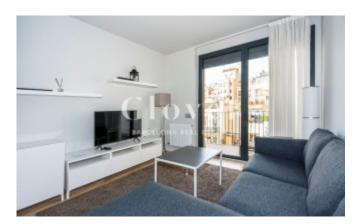

It has a bright and welcoming living-dining room with an open kitchen and fully equipped with all types of appliances.

The property has 2 bedrooms, one double and one single. Both bedrooms share a bathroom with shower and all bedrooms have built-in wardrobes.

The flat has individual gas-fired radiator heating, ducted air conditioning and video intercom. The floors are parquet and the joinery is aluminum.

The flat is rented fully equipped. A parking space is included in the price, with direct access to the car park.