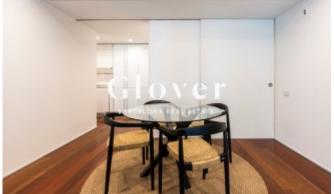

It is located on the sixth floor of a building constructed in 2006, with a built area of 106m2.

On entering the property, a hall leads to all areas of the flat. The first thing we find is a spacious and comfortable living-dining room with views of La Pedrera and a fully equipped kitchen with all kinds of top-of-the-range appliances.

The property has two very bright suites with recently renovated bathrooms and built-in wardrobes. The second suite is versatile as the beds are bunk beds and the space can be used as a study.

The flat has individual gas heating with radiators, air conditioning, videophone, parquet flooring and aluminium joinery.