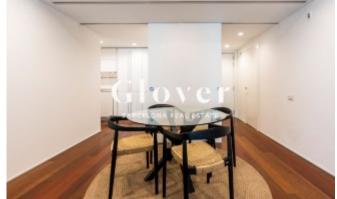

It is located on the sixth floor of a building constructed in 2006, with a built area of 106m2.

On entering the property, a hall leads to all areas of the flat. The first thing we find is a spacious and comfortable living-dining room with views of La Pedrera and a fully equipped kitchen with all kinds of top-of-the-range appliances.

The property has two very bright suites with recently renovated bathrooms and built-in wardrobes. The second suite is versatile as the beds are bunk beds and the space can be used as a study.

The flat has individual gas heating with radiators, air conditioning, videophone, parquet flooring and aluminium joinery.