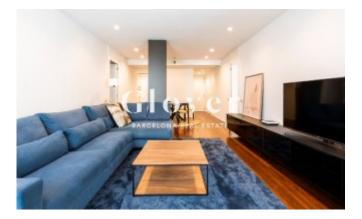

It is located on the sixth floor of a building constructed in 2006, with a built area of 106m2.

On entering the property, a hall leads to all areas of the flat. The first thing we find is a spacious and comfortable living-dining room with views of La Pedrera and a fully equipped kitchen with all kinds of top-of-the-range appliances.