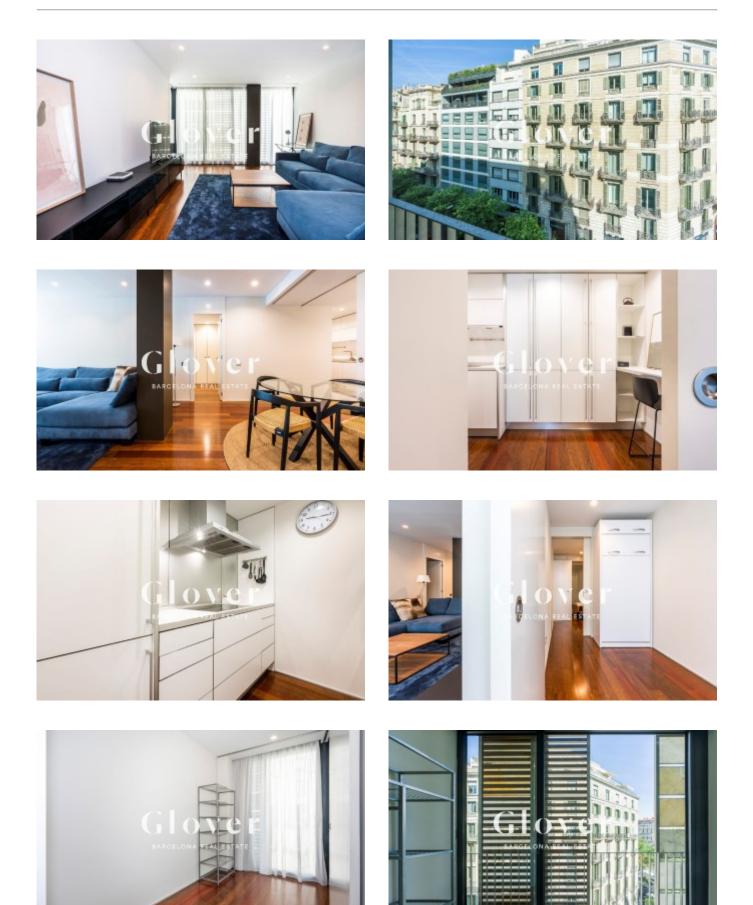

It is located on the sixth floor of a building constructed in 2006, with a built area of 106m2.

On entering the property, a hall leads to all areas of the flat. The first thing we find is a spacious and comfortable living-dining room with views of La Pedrera and a fully equipped kitchen with all kinds of top-of-the-range appliances.

The property has two very bright suites with recently renovated bathrooms and built-in wardrobes. The second suite is versatile as the beds are bunk beds and the space can be used as a study.

The flat has individual gas heating with radiators, air conditioning, videophone, parquet flooring and aluminium joinery.

The flat is rented fully equipped and with textiles. The price includes a parking space for a small car, with direct

access to the car park.

The property has a concierge service.

The location is excellent, in an exclusive area of Passeig de Gracia and Rambla Cataluña. Surrounded by luxury shops, businesses, services and restaurants. All types of transport. RENFE railway station. Generalitat de Catalunya railways. Barcelona bus, metro and tourist bus.