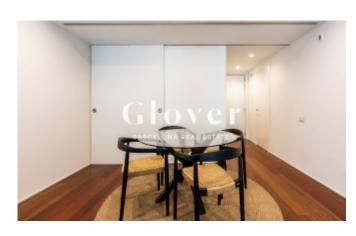

It is located on the sixth floor of a building constructed in 2006, with a built area of 106m2.

On entering the property, a hall leads to all areas of the flat. The first thing we find is a spacious and comfortable living-dining room with views of La Pedrera and a fully equipped kitchen with all kinds of top-of-the-range appliances.

The property has two very bright suites with recently renovated bathrooms and built-in wardrobes. The second suite is versatile as the beds are bunk beds and the space can be used as a study.

The flat has individual gas heating with radiators, air conditioning, videophone, parquet flooring and aluminium joinery.