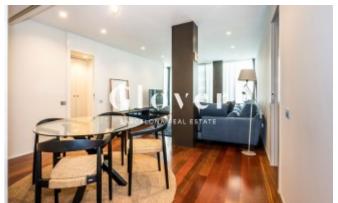

It is located on the sixth floor of a building constructed in 2006, with a built area of 106m2.

On entering the property, a hall leads to all areas of the flat. The first thing we find is a spacious and comfortable living-dining room with views of La Pedrera and a fully equipped kitchen with all kinds of top-of-the-range appliances.