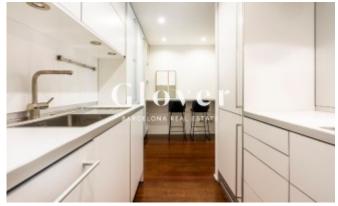

It is located on the sixth floor of a building constructed in 2006, with a built area of 106m2.

On entering the property, a hall leads to all areas of the flat. The first thing we find is a spacious and comfortable living-dining room with views of La Pedrera and a fully equipped kitchen with all kinds of top-of-the-range appliances.