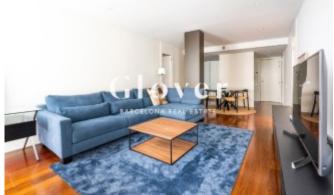

It is located on the sixth floor of a building constructed in 2006, with a built area of 106m2.

On entering the property, a hall leads to all areas of the flat. The first thing we find is a spacious and comfortable living-dining room with views of La Pedrera and a fully equipped kitchen with all kinds of top-of-the-range appliances.