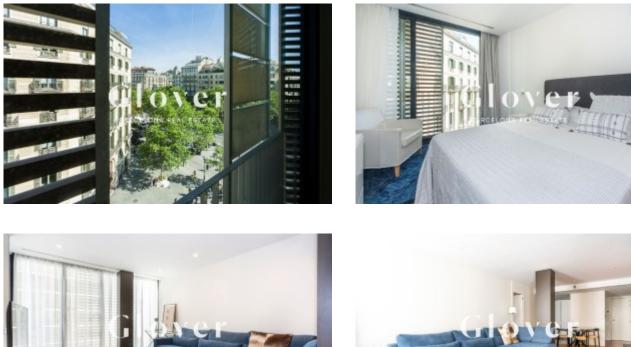

It is located on the sixth floor of a building constructed in 2006, with a built area of 106m2.

On entering the property, a hall leads to all areas of the flat. The first thing we find is a spacious and comfortable living-dining room with views of La Pedrera and a fully equipped kitchen with all kinds of top-of-the-range appliances.

The property has two very bright suites with recently renovated bathrooms and built-in wardrobes. The second suite is versatile as the beds are bunk beds and the space can be used as a study.

The flat has individual gas heating with radiators, air conditioning, videophone, parquet flooring and aluminium joinery.