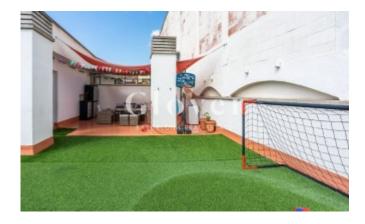

# Penthouse with large terrace in a 2001 building.

Barcelona, Eixample

830.000€

Penthouse with large terrace in a 2001 building.

We are privileged to offer exclusively this magnificent penthouse, located in a recently built building (2001) that offers an interior area of 104 m² perfectly distributed and also has a spectacular terrace of 80 m² for private use on the top floor. Located in Provença street, near Entença street, it enjoys a central and well communicated location.

The property has a spacious and bright living room, a fully equipped kitchen and four bedrooms. The master bedroom is en-suite, with a full bathroom, while the other three bedrooms share an additional bathroom. From the living room, the kitchen and the master suite, there is access to a terrace that bathes the whole house in natural light, creating a cozy and bright atmosphere in every corner.

## Distribution

- Surface 145m2
- 4 rooms
- 2 baths
- Terrace 80m2
- Parking 1 place
- Good condition