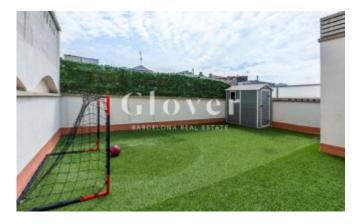

# Penthouse with large terrace in a 2001 building.

Barcelona, Eixample

830.000€

Penthouse with large terrace in a 2001 building.

We are privileged to offer exclusively this magnificent penthouse, located in a recently built building (2001) that offers an interior area of 104 m² perfectly distributed and also has a spectacular terrace of 80 m² for private use on the top floor. Located in Provença street, near Entença street, it enjoys a central and well communicated location.

## Distribution

- Surface 145m2
- 4 rooms
- 2 baths
- Terrace 80m2
- Parking 1 place
- Good condition