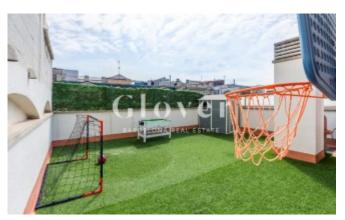

# Penthouse with large terrace in a 2001 building.

Barcelona, Eixample

830.000€

Penthouse with large terrace in a 2001 building.

We are privileged to offer exclusively this magnificent penthouse, located in a recently built building (2001) that offers an interior area of 104 m² perfectly distributed and also has a spectacular terrace of 80 m² for private use on the top floor. Located in Provença street, near Entença street, it enjoys a central and well communicated location.

The property has a spacious and bright living room, a fully equipped kitchen and four bedrooms. The master bedroom is en-suite, with a full bathroom, while the other three bedrooms share an additional bathroom. From the living room, the kitchen and the master suite, there is access to a terrace that bathes the whole house in natural light, creating a cozy and bright atmosphere in every corner.

## Distribution

- Surface 145m2
- 4 rooms
- 2 baths
- Terrace 80m2
- Parking 1 place
- Good condition