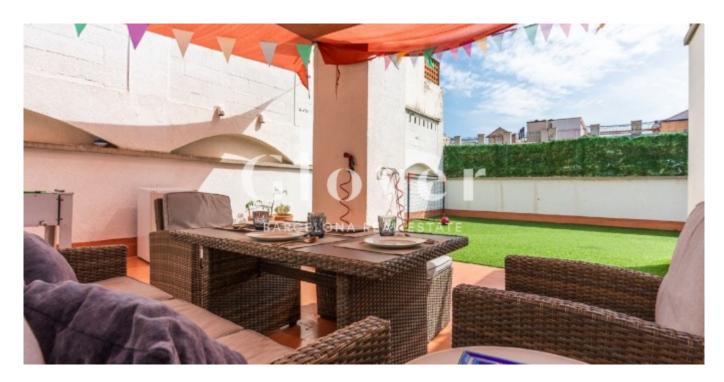

# Penthouse with large terrace in a 2001 building.

Barcelona, Eixample

830.000€

Penthouse with large terrace in a 2001 building.

We are privileged to offer exclusively this magnificent penthouse, located in a recently built building (2001) that offers an interior area of 104 m² perfectly distributed and also has a spectacular terrace of 80 m² for private use on the top floor. Located in Provença street, near Entença street, it enjoys a central and well communicated location.

The property has a spacious and bright living room, a fully equipped kitchen and four bedrooms. The master bedroom is en-suite, with a full bathroom, while the other three bedrooms share an additional bathroom. From the living room, the kitchen and the master suite, there is access to a terrace that bathes the whole house in natural light, creating a cozy and bright atmosphere in every corner.

## Distribution

- Surface 145m2
- 4 rooms
- 2 baths
- Terrace 80m2
- Parking 1 place
- Good condition