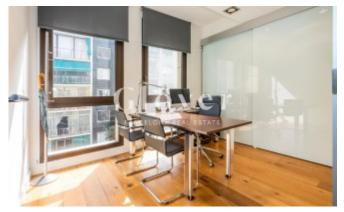

## 275.000€

Glover Barcelona Real State offers this elegant and bright furnished design office in a modern office building. Very close to Placa Francesc Marcià, with a built area of approximately 63 m2 it is perfect to start working in a high quality professional space. The office layout has been carefully designed to maximize comfort and functionality. It has a large and comfortable reception area equipped for two workstations and a sofa for visitors. Two large independent exterior offices and a meeting room. It also has an office area equipped with refrigerator, microwave and coffee maker and a toilet with separate sink. The office furniture is high-end, with wooden desks and ergonomic chairs for greater comfort. The air conditioning and heating are ducted, controlled by a wall thermostat. The parquet floors add a touch of warmth and elegance to the whole. Concierge services at the property With its privileged location, elegant design and modern amenities, this office is the ideal place to develop professional activities and ready to start working. If you want to have the privilege of buying this unique piece call us or send a WhatsApp to 681162903. To keep up to date with our news we invite you to follow us on our Instagram (glover barcelona).