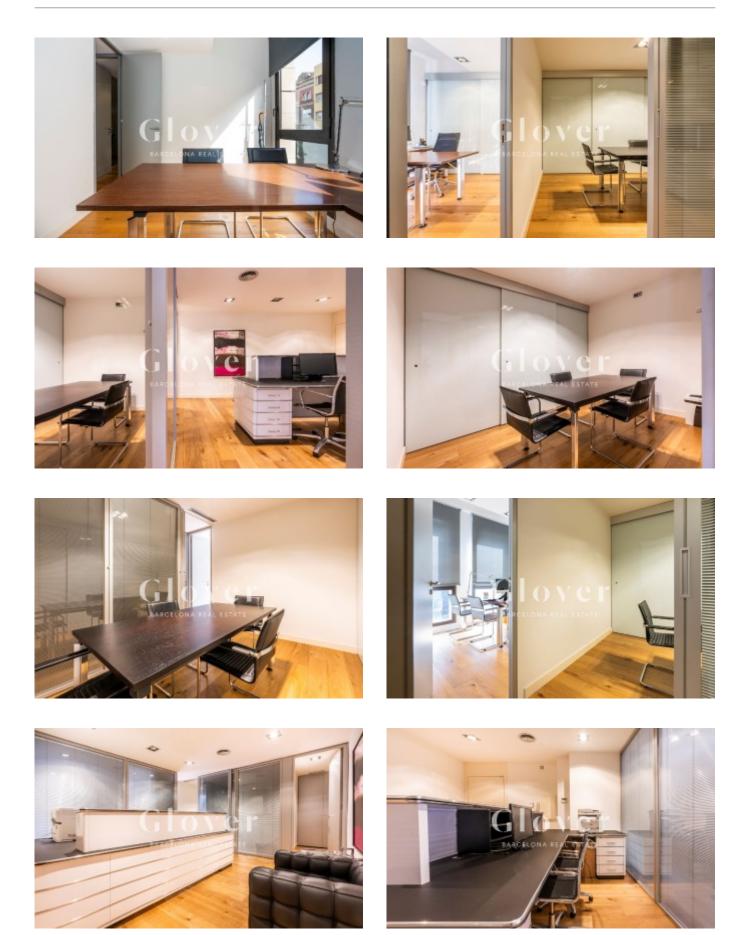

## 275.000€

Glover Barcelona Real State offers this elegant and bright furnished design office in a modern office building. Very close to Placa Francesc Marcià, with a built area of approximately 63 m2 it is perfect to start working in a high quality professional space. The office layout has been carefully designed to maximize comfort and functionality. It has a large and comfortable reception area equipped for two workstations and a sofa for visitors. Two large independent exterior offices and a meeting room. It also has an office area equipped with refrigerator, microwave and coffee maker and a toilet with separate sink. The office furniture is high-end, with wooden desks and ergonomic chairs for greater comfort. The air conditioning and heating are ducted, controlled by a wall thermostat. The parquet floors add a touch of warmth and elegance to the whole. Concierge services at the property With its privileged location, elegant design and modern amenities, this office is the ideal place to develop professional activities and ready to start working. If you want to have the privilege of buying this unique piece call us or send a WhatsApp to 681162903. To keep up to date with our news we invite you to follow us on our Instagram (glover barcelona).