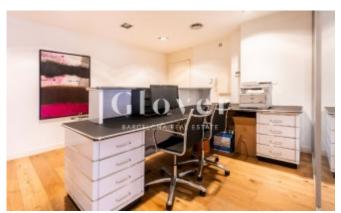

## 275.000€

Glover Barcelona Real State offers this elegant and bright furnished design office in a modern office building. Very close to Placa Francesc Marcià, with a built area of approximately 63 m2 it is perfect to start working in a high quality professional space. The office layout has been carefully designed to maximize comfort and functionality. It has a large and comfortable reception area equipped for two workstations and a sofa for visitors. Two large independent exterior offices and a meeting room. It also has an office area equipped with refrigerator, microwave and coffee maker and a toilet with separate sink. The office furniture is high-end, with wooden desks and ergonomic chairs for greater comfort. The air conditioning and heating are ducted, controlled by a wall thermostat. The parquet floors add a touch of warmth and elegance to the whole. Concierge services at the property With its privileged location, elegant design and modern amenities, this office is the ideal place to develop professional activities and ready to start working. If you want to have the privilege of buying this unique piece call us or send a WhatsApp to 681162903. To keep up to date with our news we invite you to follow us on our Instagram (glover barcelona).