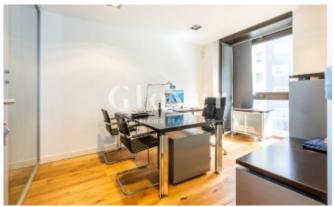

## 275.000€

Glover Barcelona Real State offers this elegant and bright furnished design office in a modern office building. Very close to Placa Francesc Marcià, with a built area of approximately 63 m2 it is perfect to start working in a high quality professional space. The office layout has been carefully designed to maximize comfort and functionality. It has a large and comfortable reception area equipped for two workstations and a sofa for visitors. Two large independent exterior offices and a meeting room. It also has an office area equipped with refrigerator, microwave and coffee maker and a toilet with separate sink. The office furniture is high-end, with wooden desks and ergonomic chairs for greater comfort. The air conditioning and heating are ducted, controlled by a wall thermostat. The parquet floors add a touch of warmth and elegance to the whole. Concierge services at the property With its privileged location, elegant design and modern amenities, this office is the ideal place to develop professional activities and ready to start working. If you want to have the privilege of buying this unique piece call us or send a WhatsApp to 681162903. To keep up to date with our news we invite you to follow us on our Instagram (glover barcelona).