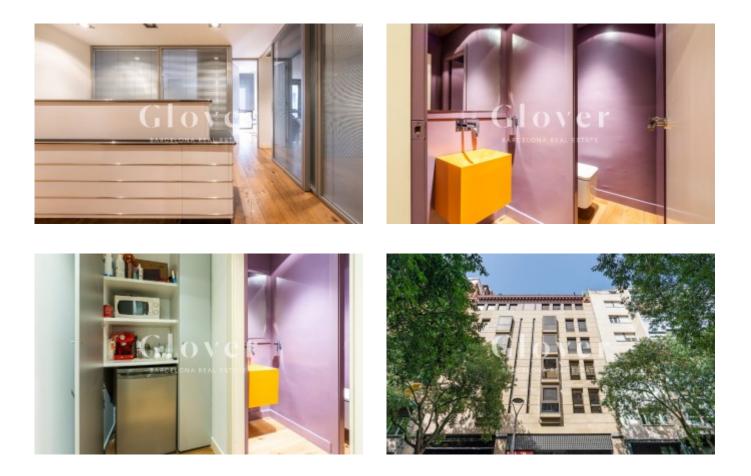

## 275.000€

Glover Barcelona Real State offers this elegant and bright furnished design office in a modern office building. Very close to Placa Francesc Marcià, with a built area of approximately 63 m2 it is perfect to start working in a high quality professional space. The office layout has been carefully designed to maximize comfort and functionality. It has a large and comfortable reception area equipped for two workstations and a sofa for visitors. Two large independent exterior offices and a meeting room. It also has an office area equipped with refrigerator, microwave and coffee maker and a toilet with separate sink. The office furniture is high-end, with wooden desks and ergonomic chairs for greater comfort. The air conditioning and heating are ducted, controlled by a wall thermostat. The parquet floors add a touch of warmth and elegance to the whole. Concierge services at the property With its privileged location, elegant design and modern amenities, this office is the ideal place to develop professional activities and ready to start working. If you want to have the privilege of buying this unique piece call us or send a WhatsApp to 681162903. To keep up to date with our news we invite you to follow us on our Instagram (glover barcelona).

#### Distribution

- Surface 62m2
- 1 bath
- Furnished
- Good condition

#### Characteristics

- Air conditioning
- Heating
- All exterior
- Energy rating: C