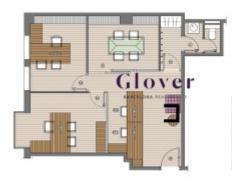

#### Distribution

- Surface 62m2
- 1 bath
- Furnished
- Good condition

#### Map:

https://www.google.com/maps/@41.3922,2.14783,16z?hl=en

Link:

https://www.gloverbarcelona.com/en/properties/barcelona-eixample-elegant-and-luminous-furnished-design-office-642

|                     | LPHPTOEL (Prop      | 91.07   |
|---------------------|---------------------|---------|
| 8                   | REEROOM             | 10.01+0 |
| 0                   | PARTO DE TRABAJO 1  | 100-01  |
| 0                   | PLASTIC IN TRABLE I | 2.044   |
| 0                   | anarsises i         | 14/5 6  |
| 0                   | Milleono J.         | 10.00   |
| 8                   | INLA RELIECTED      | 1.811   |
| 8                   | 0101                | 244     |
| 8                   | 4880                | 3.844   |
| SUPERVICE NTL TOTAL |                     | 01.76 m |
| NUMBER OF CONSTRUCT |                     | 62.63 m |