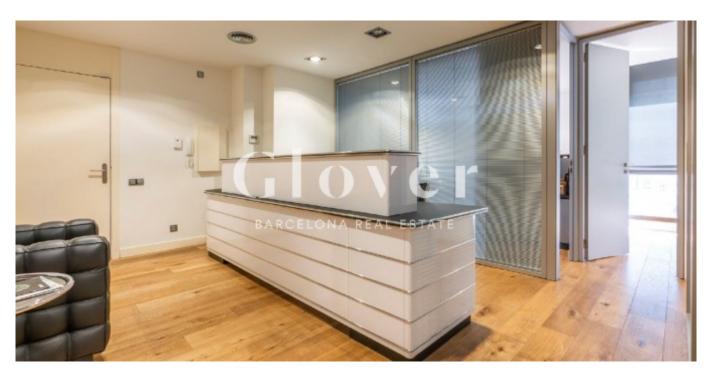

## 275.000€

Glover Barcelona Real State offers this elegant and bright furnished design office in a modern office building. Very close to Placa Francesc Marcià, with a built area of approximately 63 m2 it is perfect to start working in a high quality professional space. The office layout has been carefully designed to maximize comfort and functionality. It has a large and comfortable reception area equipped for two workstations and a sofa for visitors. Two large independent exterior offices and a meeting room. It also has an office area equipped with refrigerator, microwave and coffee maker and a toilet with separate sink. The office furniture is high-end, with wooden desks and ergonomic chairs for greater comfort. The air conditioning and heating are ducted, controlled by a wall thermostat. The parquet floors add a touch of warmth and elegance to the whole. Concierge services at the property With its privileged location, elegant design and modern amenities, this office is the ideal place to develop professional activities and ready to start working. If you want to have the privilege of buying this unique piece call us or send a WhatsApp to 681162903. To keep up to date with our news we invite you to follow us on our Instagram (glover barcelona).