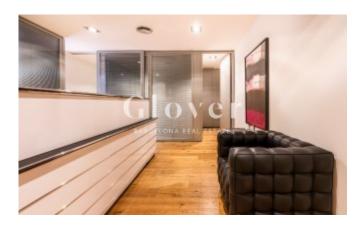

## 275.000€

Glover Barcelona Real State offers this elegant and bright furnished design office in a modern office building. Very close to Placa Francesc Marcià, with a built area of approximately 63 m2 it is perfect to start working in a high quality professional space. The office layout has been carefully designed to maximize comfort and functionality. It has a large and comfortable reception area equipped for two workstations and a sofa for visitors. Two large independent exterior offices and a meeting room. It also has an office area equipped with refrigerator, microwave and coffee maker and a toilet with separate sink. The office furniture is high-end, with wooden desks and ergonomic chairs for greater comfort. The air conditioning and heating are ducted, controlled by a wall thermostat. The parquet floors add a touch of warmth and elegance to the whole. Concierge services at the property With its privileged location, elegant design and modern amenities, this office is the ideal place to develop professional activities and ready to start working. If you want to have the privilege of buying this unique piece call us or send a WhatsApp to 681162903. To keep up to date with our news we invite you to follow us on our Instagram (glover barcelona).