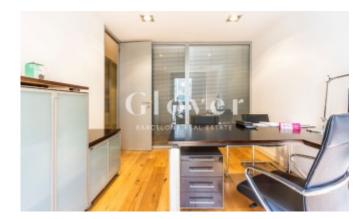

## 275.000€

Glover Barcelona Real State offers this elegant and bright furnished design office in a modern office building. Very close to Placa Francesc Marcià, with a built area of approximately 63 m2 it is perfect to start working in a high quality professional space. The office layout has been carefully designed to maximize comfort and functionality. It has a large and comfortable reception area equipped for two workstations and a sofa for visitors. Two large independent exterior offices and a meeting room. It also has an office area equipped with refrigerator, microwave and coffee maker and a toilet with separate sink. The office furniture is high-end, with wooden desks and ergonomic chairs for greater comfort. The air conditioning and heating are ducted, controlled by a wall thermostat. The parquet floors add a touch of warmth and elegance to the whole. Concierge services at the property With its privileged location, elegant design and modern amenities, this office is the ideal place to develop professional activities and ready to start working. If you want to have the privilege of buying this unique piece call us or send a WhatsApp to 681162903. To keep up to date with our news we invite you to follow us on our Instagram (glover barcelona).