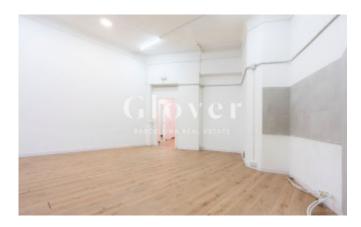

# commercial space of 125 m2 built at Sant Antoni neighbourhood

Barcelona, Eixample

1.650€/month

Open commercial space of 140 m2 built, f with direct access from the street. Excellent option for any business looking for a privileged location in the neighborhood of Sant Antoni, known for its lively atmosphere and its great variety of stores.

It has a large room at the entrance and six rooms. Two bathrooms, one of them is adapted for people with reduced mobility. Air conditioning and electric boiler for hot water. THERE IS NO SMOKE VENT.

The situation is unbeatable near the Mercat de Sant Antoni, stores, vermuterías in the street Parliament and very well connected by public transport. If you want to have the privilege of renting this fantastic local, call us or send a WhatsApp to 681162903. To keep up to date with our news you can also follow us through our Instagram (glover barcelona).