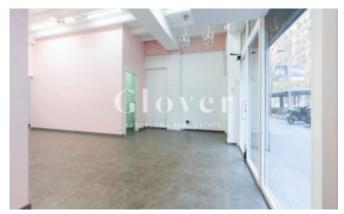

# commercial space of 125 m2 built at Sant Antoni neighbourhood

Barcelona, Eixample

1.650€/month

Open commercial space of 140 m2 built, f with direct access from the street. Excellent option for any business looking for a privileged location in the neighborhood of Sant Antoni, known for its lively atmosphere and its great variety of stores.

It has a large room at the entrance and six rooms. Two bathrooms, one of them is adapted for people with reduced mobility. Air conditioning and electric boiler for hot water. THERE IS NO SMOKE VENT.

The situation is unbeatable near the Mercat de Sant Antoni, stores, vermuterías in the street Parliament and very well connected by public transport. If you want to have the privilege of renting this fantastic local, call us or send a WhatsApp to 681162903. To keep up to date with our news you can also follow us through our Instagram (glover barcelona).

#### **Distribution**

- Surface 140m2
- 2 baths
- Good condition