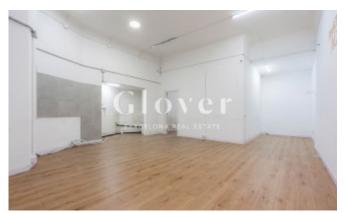

# commercial space of 125 m2 built at Sant Antoni neighbourhood

Barcelona, Eixample

1.650€/month

Open commercial space of 140 m2 built, f with direct access from the street. Excellent option for any business looking for a privileged location in the neighborhood of Sant Antoni, known for its lively atmosphere and its great variety of stores.

It has a large room at the entrance and six rooms. Two bathrooms, one of them is adapted for people with reduced mobility. Air conditioning and electric boiler for hot water. THERE IS NO SMOKE VENT.

The situation is unbeatable near the Mercat de Sant Antoni, stores, vermuterías in the street Parliament and very well connected by public transport. If you want to have the privilege of renting this fantastic local, call us or send a WhatsApp to 681162903. To keep up to date with our news you can also follow us through our Instagram (glover barcelona).

#### **Distribution**

- Surface 140m2
- 2 baths
- Good condition