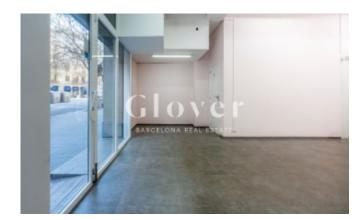

# commercial space of 125 m2 built at Sant Antoni neighbourhood

Barcelona, Eixample

1.650€/month

Open commercial space of 140 m2 built, f with direct access from the street. Excellent option for any business looking for a privileged location in the neighborhood of Sant Antoni, known for its lively atmosphere and its great variety of stores.

It has a large room at the entrance and six rooms. Two bathrooms, one of them is adapted for people with reduced mobility. Air conditioning and electric boiler for hot water. THERE IS NO SMOKE VENT.

The situation is unbeatable near the Mercat de Sant Antoni, stores, vermuterías in the street Parliament and very well connected by public transport. If you want to have the privilege of renting this fantastic local, call us or send a WhatsApp to 681162903. To keep up to date with our news you can also follow us through our Instagram (glover barcelona).