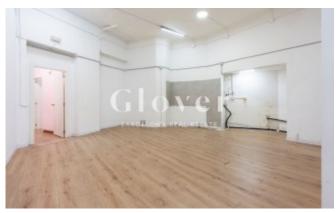

# commercial space of 125 m2 built at Sant Antoni neighbourhood

Barcelona, Eixample

1.650€/month

Open commercial space of 140 m2 built, f with direct access from the street. Excellent option for any business looking for a privileged location in the neighborhood of Sant Antoni, known for its lively atmosphere and its great variety of stores.

It has a large room at the entrance and six rooms. Two bathrooms, one of them is adapted for people with reduced mobility. Air conditioning and electric boiler for hot water. THERE IS NO SMOKE VENT.

The situation is unbeatable near the Mercat de Sant Antoni, stores, vermuterías in the street Parliament and very well connected by public transport. If you want to have the privilege of renting this fantastic local, call us or send a WhatsApp to 681162903. To keep up to date with our news you can also follow us through our Instagram (glover barcelona).