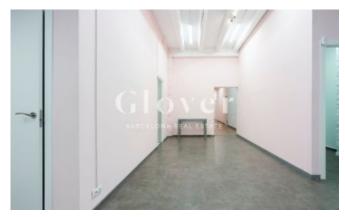

# commercial space of 125 m2 built at Sant Antoni neighbourhood

Barcelona, Eixample

1.650€/month

Open commercial space of 140 m2 built, f with direct access from the street. Excellent option for any business looking for a privileged location in the neighborhood of Sant Antoni, known for its lively atmosphere and its great variety of stores.

It has a large room at the entrance and six rooms. Two bathrooms, one of them is adapted for people with reduced mobility. Air conditioning and electric boiler for hot water. THERE IS NO SMOKE VENT.

The situation is unbeatable near the Mercat de Sant Antoni, stores, vermuterías in the street Parliament and very well connected by public transport. If you want to have the privilege of renting this fantastic local, call us or send a WhatsApp to 681162903. To keep up to date with our news you can also follow us through our Instagram (glover barcelona).