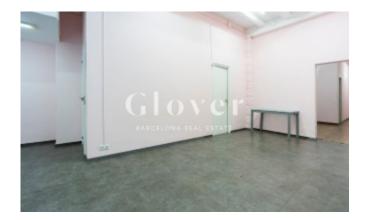

# commercial space of 125 m2 built at Sant Antoni neighbourhood

Barcelona, Eixample

1.650€/month

Open commercial space of 140 m2 built, f with direct access from the street. Excellent option for any business looking for a privileged location in the neighborhood of Sant Antoni, known for its lively atmosphere and its great variety of stores.

It has a large room at the entrance and six rooms. Two bathrooms, one of them is adapted for people with reduced mobility. Air conditioning and electric boiler for hot water. THERE IS NO SMOKE VENT.

The situation is unbeatable near the Mercat de Sant Antoni, stores, vermuterías in the street Parliament and very well connected by public transport. If you want to have the privilege of renting this fantastic local, call us or send a WhatsApp to 681162903. To keep up to date with our news you can also follow us through our Instagram (glover barcelona).

#### **Distribution**

- Surface 140m2
- 2 baths
- Good condition