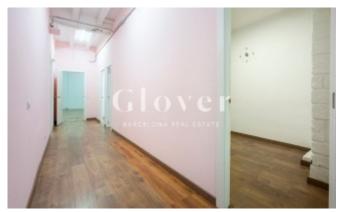

# commercial space of 125 m2 built at Sant Antoni neighbourhood

Barcelona, Eixample

1.650€/month

Open commercial space of 140 m2 built, f with direct access from the street. Excellent option for any business looking for a privileged location in the neighborhood of Sant Antoni, known for its lively atmosphere and its great variety of stores.

It has a large room at the entrance and six rooms. Two bathrooms, one of them is adapted for people with reduced mobility. Air conditioning and electric boiler for hot water. THERE IS NO SMOKE VENT.

The situation is unbeatable near the Mercat de Sant Antoni, stores, vermuterías in the street Parliament and very well connected by public transport. If you want to have the privilege of renting this fantastic local, call us or send a WhatsApp to 681162903. To keep up to date with our news you can also follow us through our Instagram (glover barcelona).