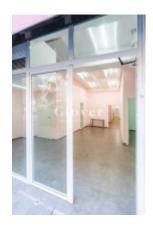

# commercial space of 125 m2 built at Sant Antoni neighbourhood

Barcelona, Eixample

1.650€/month

Open commercial space of 140 m2 built, f with direct access from the street. Excellent option for any business looking for a privileged location in the neighborhood of Sant Antoni, known for its lively atmosphere and its great variety of stores.

It has a large room at the entrance and six rooms. Two bathrooms, one of them is adapted for people with reduced mobility. Air conditioning and electric boiler for hot water. THERE IS NO SMOKE VENT.

The situation is unbeatable near the Mercat de Sant Antoni, stores, vermuterías in the street Parliament and very well connected by public transport. If you want to have the privilege of renting this fantastic local, call us or send a WhatsApp to 681162903. To keep up to date with our news you can also follow us through our Instagram (glover barcelona).

#### **Distribution**

- Surface 140m2
- 2 baths
- Good condition