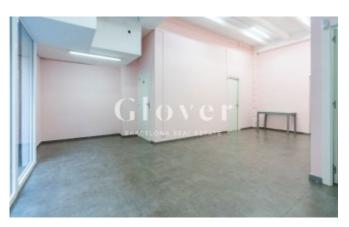

# commercial space of 125 m2 built at Sant Antoni neighbourhood

Barcelona, Eixample

1.650€/month

Open commercial space of 140 m2 built, f with direct access from the street. Excellent option for any business looking for a privileged location in the neighborhood of Sant Antoni, known for its lively atmosphere and its great variety of stores.

It has a large room at the entrance and six rooms. Two bathrooms, one of them is adapted for people with reduced mobility. Air conditioning and electric boiler for hot water. THERE IS NO SMOKE VENT.

The situation is unbeatable near the Mercat de Sant Antoni, stores, vermuterías in the street Parliament and very well connected by public transport. If you want to have the privilege of renting this fantastic local, call us or send a WhatsApp to 681162903. To keep up to date with our news you can also follow us through our Instagram (glover barcelona).

#### **Distribution**

- Surface 140m2
- 2 baths
- Good condition