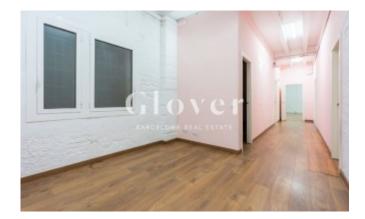

It has a large room at the entrance and six rooms. Two bathrooms, one of them is adapted for people with reduced mobility. Air conditioning and electric boiler for hot water. THERE IS NO SMOKE VENT.

The situation is unbeatable near the Mercat de Sant Antoni, stores, vermuterías in the street Parliament and very well connected by public transport. If you want to have the privilege of renting this fantastic local, call us or send a WhatsApp to 681162903. To keep up to date with our news you can also follow us through our Instagram (glover barcelona).

#### **Distribution**

- Surface 140m2
- 2 baths
- Good condition