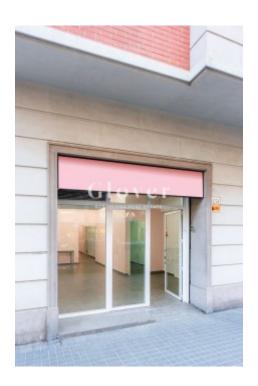

# commercial space of 125 m2 built at Sant Antoni neighbourhood

Barcelona, Eixample

1.650€/month

Open commercial space of 140 m2 built, f with direct access from the street. Excellent option for any business looking for a privileged location in the neighborhood of Sant Antoni, known for its lively atmosphere and its great variety of stores.

It has a large room at the entrance and six rooms. Two bathrooms, one of them is adapted for people with reduced mobility. Air conditioning and electric boiler for hot water. THERE IS NO SMOKE VENT.

The situation is unbeatable near the Mercat de Sant Antoni, stores, vermuterías in the street Parliament and very well connected by public transport. If you want to have the privilege of renting this fantastic local, call us or send a WhatsApp to 681162903. To keep up to date with our news you can also follow us through our Instagram (glover barcelona).