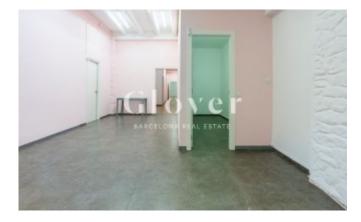

# commercial space of 125 m2 built at Sant Antoni neighbourhood

Barcelona, Eixample

1.650€/month

Open commercial space of 140 m2 built, f with direct access from the street. Excellent option for any business looking for a privileged location in the neighborhood of Sant Antoni, known for its lively atmosphere and its great variety of stores.

It has a large room at the entrance and six rooms. Two bathrooms, one of them is adapted for people with reduced mobility. Air conditioning and electric boiler for hot water. THERE IS NO SMOKE VENT.

The situation is unbeatable near the Mercat de Sant Antoni, stores, vermuterías in the street Parliament and very well connected by public transport. If you want to have the privilege of renting this fantastic local, call us or send a WhatsApp to 681162903. To keep up to date with our news you can also follow us through our Instagram (glover barcelona).