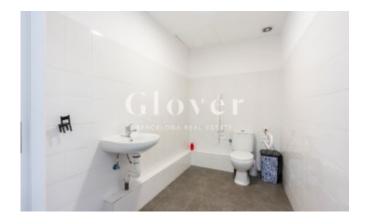

It has a large room at the entrance and six rooms. Two bathrooms, one of them is adapted for people with reduced mobility. Air conditioning and electric boiler for hot water. THERE IS NO SMOKE VENT.

The situation is unbeatable near the Mercat de Sant Antoni, stores, vermuterías in the street Parliament and very well connected by public transport. If you want to have the privilege of renting this fantastic local, call us or send a WhatsApp to 681162903. To keep up to date with our news you can also follow us through our Instagram (glover barcelona).

#### **Distribution**

- Surface 140m2
- 2 baths
- Good condition