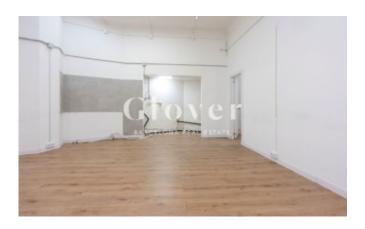

# commercial space of 125 m2 built at Sant Antoni neighbourhood

Barcelona, Eixample

1.650€/month

Open commercial space of 140 m2 built, f with direct access from the street. Excellent option for any business looking for a privileged location in the neighborhood of Sant Antoni, known for its lively atmosphere and its great variety of stores.

It has a large room at the entrance and six rooms. Two bathrooms, one of them is adapted for people with reduced mobility. Air conditioning and electric boiler for hot water. THERE IS NO SMOKE VENT.

The situation is unbeatable near the Mercat de Sant Antoni, stores, vermuterías in the street Parliament and very well connected by public transport. If you want to have the privilege of renting this fantastic local, call us or send a WhatsApp to 681162903. To keep up to date with our news you can also follow us through our Instagram (glover barcelona).

#### **Distribution**

- Surface 140m2
- 2 baths
- Good condition