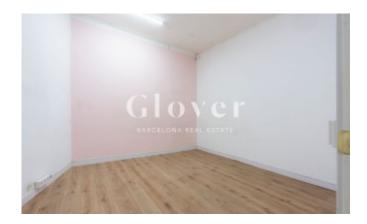

# commercial space of 125 m2 built at Sant Antoni neighbourhood

Barcelona, Eixample

1.650€/month

Open commercial space of 140 m2 built, f with direct access from the street. Excellent option for any business looking for a privileged location in the neighborhood of Sant Antoni, known for its lively atmosphere and its great variety of stores.

It has a large room at the entrance and six rooms. Two bathrooms, one of them is adapted for people with reduced mobility. Air conditioning and electric boiler for hot water. THERE IS NO SMOKE VENT.

The situation is unbeatable near the Mercat de Sant Antoni, stores, vermuterías in the street Parliament and very well connected by public transport. If you want to have the privilege of renting this fantastic local, call us or send a WhatsApp to 681162903. To keep up to date with our news you can also follow us through our Instagram (glover barcelona).