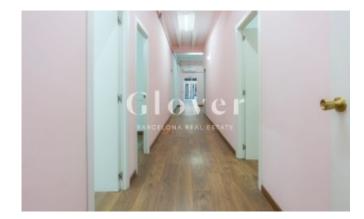

# commercial space of 125 m2 built at Sant Antoni neighbourhood

Barcelona, Eixample

1.650€/month

Open commercial space of 140 m2 built, f with direct access from the street. Excellent option for any business looking for a privileged location in the neighborhood of Sant Antoni, known for its lively atmosphere and its great variety of stores.

It has a large room at the entrance and six rooms. Two bathrooms, one of them is adapted for people with reduced mobility. Air conditioning and electric boiler for hot water. THERE IS NO SMOKE VENT.

The situation is unbeatable near the Mercat de Sant Antoni, stores, vermuterías in the street Parliament and very well connected by public transport. If you want to have the privilege of renting this fantastic local, call us or send a WhatsApp to 681162903. To keep up to date with our news you can also follow us through our Instagram (glover barcelona).

#### **Distribution**

- Surface 140m2
- 2 baths
- Good condition