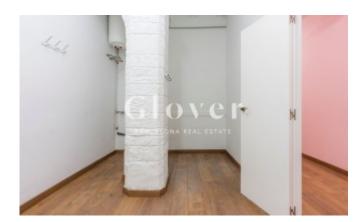

It has a large room at the entrance and six rooms. Two bathrooms, one of them is adapted for people with reduced mobility. Air conditioning and electric boiler for hot water. THERE IS NO SMOKE VENT.

The situation is unbeatable near the Mercat de Sant Antoni, stores, vermuterías in the street Parliament and very well connected by public transport. If you want to have the privilege of renting this fantastic local, call us or send a WhatsApp to 681162903. To keep up to date with our news you can also follow us through our Instagram (glover barcelona).

#### **Distribution**

- Surface 140m2
- 2 baths
- Good condition