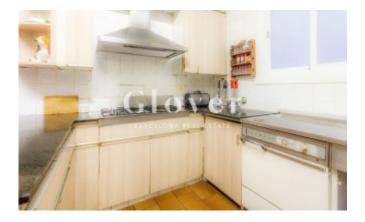

# Spacious and very bright apartment house to reform

Barcelona, Sarrià - sant gervasi

665.000€

Spacious and very bright house of 141.80 m2 built to reform. We access the property through a spacious 33m2 living room with access to a 10.80 m2 terrace. It has 5 bedrooms, 3 of which have fitted wardrobes and are exterior. It has a large kitchen with office area and water area. Two bathrooms and a toilet. Interior woodwork. Gas heating by radiators. Parking space available for 15.000 € NOT INCLUDED in the price.