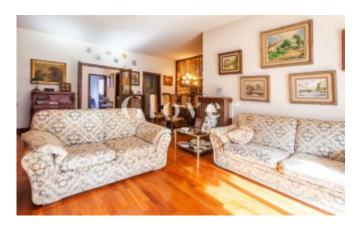

# Spacious and very bright apartment house to reform

Barcelona, Sarrià - sant gervasi

665.000€

Spacious and very bright house of 141.80 m2 built to reform. We access the property through a spacious 33m2 living room with access to a 10.80 m2 terrace. It has 5 bedrooms, 3 of which have fitted wardrobes and are exterior. It has a large kitchen with office area and water area. Two bathrooms and a toilet. Interior woodwork. Gas heating by radiators. Parking space available for 15.000 € NOT INCLUDED in the price.