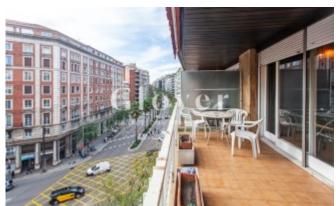

# Spacious and very bright apartment house to reform

Barcelona, Sarrià - sant gervasi

665.000€

Spacious and very bright house of 141.80 m2 built to reform. We access the property through a spacious 33m2 living room with access to a 10.80 m2 terrace. It has 5 bedrooms, 3 of which have fitted wardrobes and are exterior. It has a large kitchen with office area and water area. Two bathrooms and a toilet. Interior woodwork. Gas heating by radiators. Parking space available for 15.000 € NOT INCLUDED in the price.

#### Distribution

- Surface 141m2
- 5 rooms
- 3 baths
- Terrace 10m2
- To reform