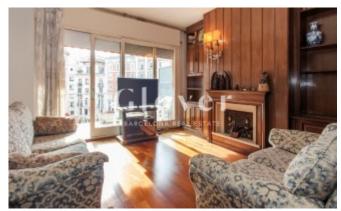

# Spacious and very bright apartment house to reform

Barcelona, Sarrià - sant gervasi

665.000€

Spacious and very bright house of 141.80 m2 built to reform. We access the property through a spacious 33m2 living room with access to a 10.80 m2 terrace. It has 5 bedrooms, 3 of which have fitted wardrobes and are exterior. It has a large kitchen with office area and water area. Two bathrooms and a toilet. Interior woodwork. Gas heating by radiators. Parking space available for 15.000 € NOT INCLUDED in the price.