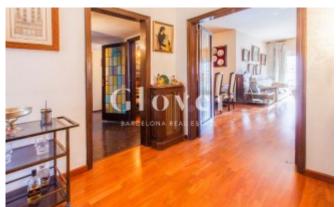

# Spacious and very bright apartment house to reform

Barcelona, Sarrià - sant gervasi

665.000€

Spacious and very bright house of 141.80 m2 built to reform. We access the property through a spacious 33m2 living room with access to a 10.80 m2 terrace. It has 5 bedrooms, 3 of which have fitted wardrobes and are exterior. It has a large kitchen with office area and water area. Two bathrooms and a toilet. Interior woodwork. Gas heating by radiators. Parking space available for 15.000 € NOT INCLUDED in the price.