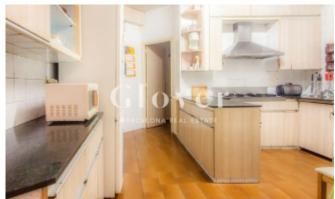

# Spacious and very bright apartment house to reform

Barcelona, Sarrià - sant gervasi

665.000€

Spacious and very bright house of 141.80 m2 built to reform. We access the property through a spacious 33m2 living room with access to a 10.80 m2 terrace. It has 5 bedrooms, 3 of which have fitted wardrobes and are exterior. It has a large kitchen with office area and water area. Two bathrooms and a toilet. Interior woodwork. Gas heating by radiators. Parking space available for 15.000 € NOT INCLUDED in the price.