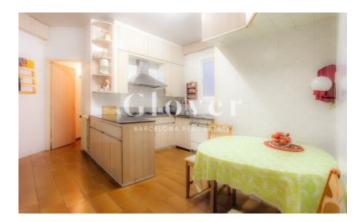

# Spacious and very bright apartment house to reform

Barcelona, Sarrià - sant gervasi

665.000€

Spacious and very bright house of 141.80 m2 built to reform. We access the property through a spacious 33m2 living room with access to a 10.80 m2 terrace. It has 5 bedrooms, 3 of which have fitted wardrobes and are exterior. It has a large kitchen with office area and water area. Two bathrooms and a toilet. Interior woodwork. Gas heating by radiators. Parking space available for 15.000 € NOT INCLUDED in the price.