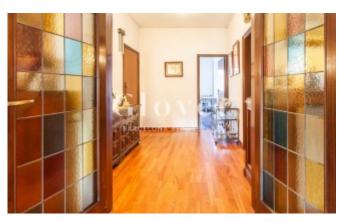

# Spacious and very bright apartment house to reform

Barcelona, Sarrià - sant gervasi

665.000€

Spacious and very bright house of 141.80 m2 built to reform. We access the property through a spacious 33m2 living room with access to a 10.80 m2 terrace. It has 5 bedrooms, 3 of which have fitted wardrobes and are exterior. It has a large kitchen with office area and water area. Two bathrooms and a toilet. Interior woodwork. Gas heating by radiators. Parking space available for 15.000 € NOT INCLUDED in the price.