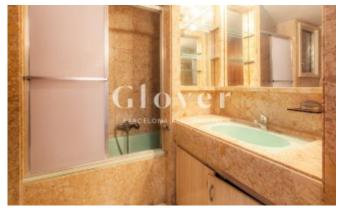

# Spacious and very bright apartment house to reform

Barcelona, Sarrià - sant gervasi

665.000€

Spacious and very bright house of 141.80 m2 built to reform. We access the property through a spacious 33m2 living room with access to a 10.80 m2 terrace. It has 5 bedrooms, 3 of which have fitted wardrobes and are exterior. It has a large kitchen with office area and water area. Two bathrooms and a toilet. Interior woodwork. Gas heating by radiators. Parking space available for 15.000 € NOT INCLUDED in the price.