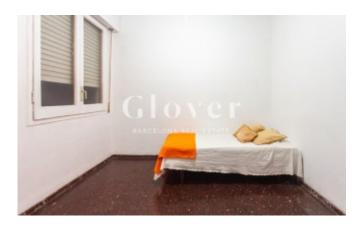

# Spacious and very bright apartment house to reform

Barcelona, Sarrià - sant gervasi

665.000€

Spacious and very bright house of 141.80 m2 built to reform. We access the property through a spacious 33m2 living room with access to a 10.80 m2 terrace. It has 5 bedrooms, 3 of which have fitted wardrobes and are exterior. It has a large kitchen with office area and water area. Two bathrooms and a toilet. Interior woodwork. Gas heating by radiators. Parking space available for 15.000 € NOT INCLUDED in the price.