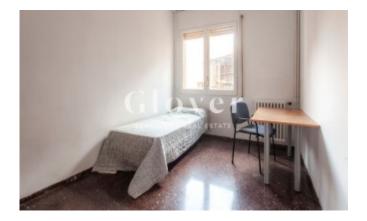

# Spacious and very bright apartment house to reform

Barcelona, Sarrià - sant gervasi

665.000€

Spacious and very bright house of 141.80 m2 built to reform. We access the property through a spacious 33m2 living room with access to a 10.80 m2 terrace. It has 5 bedrooms, 3 of which have fitted wardrobes and are exterior. It has a large kitchen with office area and water area. Two bathrooms and a toilet. Interior woodwork. Gas heating by radiators. Parking space available for 15.000 € NOT INCLUDED in the price.