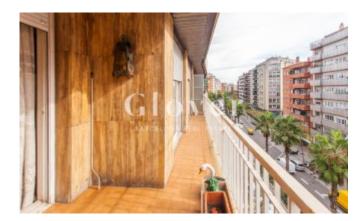

# Spacious and very bright apartment house to reform

Barcelona, Sarrià - sant gervasi

665.000€

Spacious and very bright house of 141.80 m2 built to reform. We access the property through a spacious 33m2 living room with access to a 10.80 m2 terrace. It has 5 bedrooms, 3 of which have fitted wardrobes and are exterior. It has a large kitchen with office area and water area. Two bathrooms and a toilet. Interior woodwork. Gas heating by radiators. Parking space available for 15.000 € NOT INCLUDED in the price.