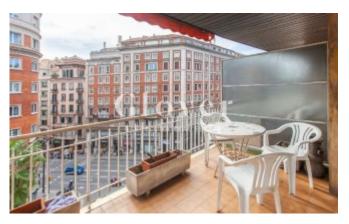

# Spacious and very bright apartment house to reform

Barcelona, Sarrià - sant gervasi

665.000€

Spacious and very bright house of 141.80 m2 built to reform. We access the property through a spacious 33m2 living room with access to a 10.80 m2 terrace. It has 5 bedrooms, 3 of which have fitted wardrobes and are exterior. It has a large kitchen with office area and water area. Two bathrooms and a toilet. Interior woodwork. Gas heating by radiators. Parking space available for 15.000 € NOT INCLUDED in the price.

#### Distribution

- Surface 141m2
- 5 rooms
- 3 baths
- Terrace 10m2
- To reform