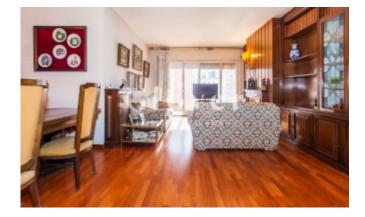

# Spacious and very bright apartment house to reform

Barcelona, Sarrià - sant gervasi

665.000€

Spacious and very bright house of 141.80 m2 built to reform. We access the property through a spacious 33m2 living room with access to a 10.80 m2 terrace. It has 5 bedrooms, 3 of which have fitted wardrobes and are exterior. It has a large kitchen with office area and water area. Two bathrooms and a toilet. Interior woodwork. Gas heating by radiators. Parking space available for 15.000 € NOT INCLUDED in the price.