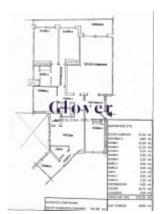

# Spacious and very bright apartment house to reform

Barcelona, Sarrià - sant gervasi

665.000€

Spacious and very bright house of 141.80 m2 built to reform. We access the property through a spacious 33m2 living room with access to a 10.80 m2 terrace. It has 5 bedrooms, 3 of which have fitted wardrobes and are exterior. It has a large kitchen with office area and water area. Two bathrooms and a toilet. Interior woodwork. Gas heating by radiators. Parking space available for 15.000 € NOT INCLUDED in the price.

#### Distribution

- Surface 141m2
- 5 rooms
- 3 baths
- Terrace 10m2
- To reform