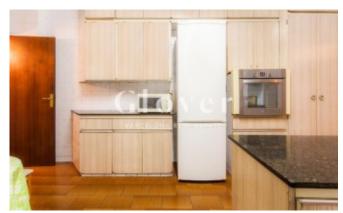

# Spacious and very bright apartment house to reform

Barcelona, Sarrià - sant gervasi

665.000€

Spacious and very bright house of 141.80 m2 built to reform. We access the property through a spacious 33m2 living room with access to a 10.80 m2 terrace. It has 5 bedrooms, 3 of which have fitted wardrobes and are exterior. It has a large kitchen with office area and water area. Two bathrooms and a toilet. Interior woodwork. Gas heating by radiators. Parking space available for 15.000 € NOT INCLUDED in the price.