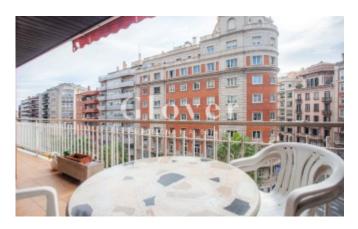

# Spacious and very bright apartment house to reform

Barcelona, Sarrià - sant gervasi

665.000€

Spacious and very bright house of 141.80 m2 built to reform. We access the property through a spacious 33m2 living room with access to a 10.80 m2 terrace. It has 5 bedrooms, 3 of which have fitted wardrobes and are exterior. It has a large kitchen with office area and water area. Two bathrooms and a toilet. Interior woodwork. Gas heating by radiators. Parking space available for 15.000 € NOT INCLUDED in the price.

#### Distribution

- Surface 141m2
- 5 rooms
- 3 baths
- Terrace 10m2
- To reform