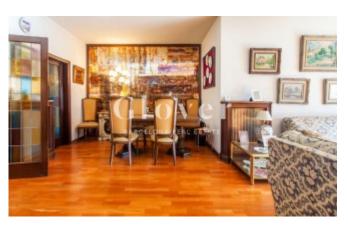

# Spacious and very bright apartment house to reform

Barcelona, Sarrià - sant gervasi

665.000€

Spacious and very bright house of 141.80 m2 built to reform. We access the property through a spacious 33m2 living room with access to a 10.80 m2 terrace. It has 5 bedrooms, 3 of which have fitted wardrobes and are exterior. It has a large kitchen with office area and water area. Two bathrooms and a toilet. Interior woodwork. Gas heating by radiators. Parking space available for 15.000 € NOT INCLUDED in the price.