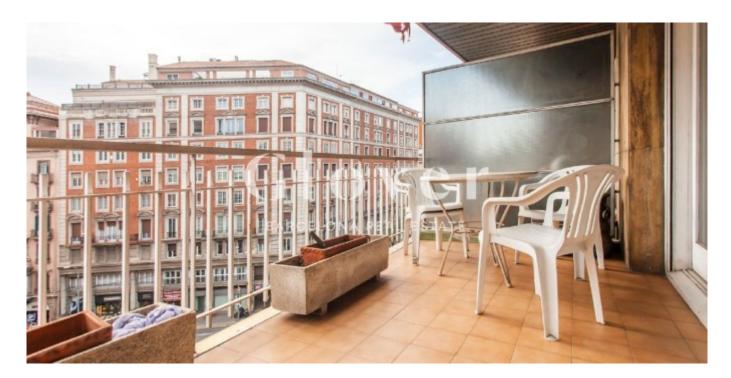

# Spacious and very bright apartment house to reform

Barcelona, Sarrià - sant gervasi

665.000€

Spacious and very bright house of 141.80 m2 built to reform. We access the property through a spacious 33m2 living room with access to a 10.80 m2 terrace. It has 5 bedrooms, 3 of which have fitted wardrobes and are exterior. It has a large kitchen with office area and water area. Two bathrooms and a toilet. Interior woodwork. Gas heating by radiators. Parking space available for 15.000 € NOT INCLUDED in the price.

The building has a platform lift for people with reduced mobility, a concierge service and 2 lifts, one of which has direct access to the car park. Very good location, with transport, shops, restaurants. If you want to be the privileged to enjoy this unique piece in one of the best neighborhoods in Barcelona, send us a WhatsApp or call us at 681162903