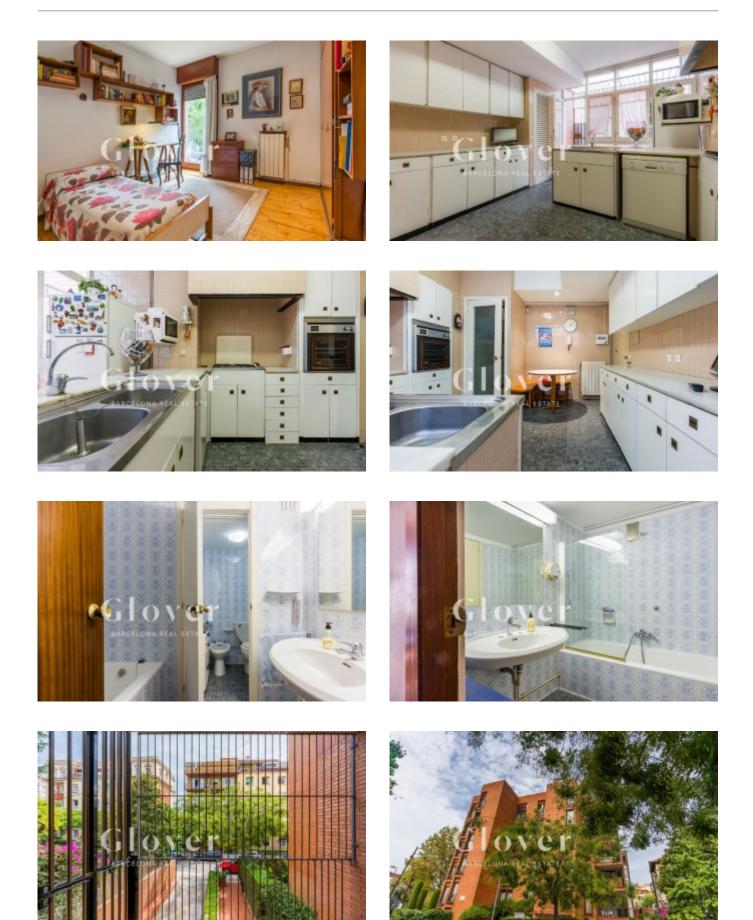

REF: GVVR7 Spectacular house in Les Tres Torres

Barcelona, Sarrià - sant gervasi

In the best area of Tres Torres we find this spectacular exterior house of 154 m2 in the building of the prestigious architect José Antonio Coderch. We enter the house through a splendid living room with a fireplace and access to a square terrace and clear views. Orientation South East. Kitchen with water area. 1 Individual service room with window and bathroom. The night area is divided into 3 bedrooms, a suite with a large bathroom, 2 double bedrooms with fitted wardrobes that share another bathroom in the hallway. Heating by radiators and parquet floors. Aluminum joinery. A double parking space and a storage room. The property has an elevator, concierge, main entrance and service. Very well connected by train, buses, near the most prestigious schools in Barcelona.