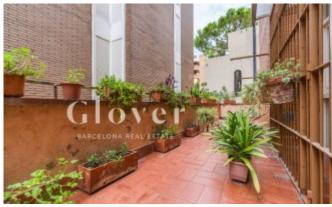

REF: GVVR7 Spectacular house in Les Tres Torres

Barcelona, Sarrià - sant gervasi

In the best area of Tres Torres we find this spectacular exterior house of 154 m2 in the building of the prestigious architect José Antonio Coderch. We enter the house through a splendid living room with a fireplace and access to a square terrace and clear views. Orientation South East. Kitchen with water area. 1 Individual service room with window and bathroom. The night area is divided into 3 bedrooms, a suite with a large bathroom, 2 double bedrooms with fitted wardrobes that share another bathroom in the hallway. Heating by radiators and parquet floors. Aluminum joinery. A double parking space and a storage room. The property has an elevator, concierge, main entrance and service. Very well connected by train, buses, near the most prestigious schools in Barcelona.

# Distribution

- Surface 154m2
- 4 rooms
- 3 baths
- Terrace 40m2
- Parking 1 place
- Good condition

# Characteristics

- Heating
- Balcony
- Storage room
- All exterior
- Energy rating: F