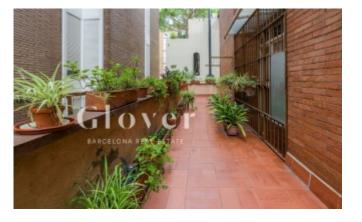

REF: GVVR7 Spectacular house in Les Tres Torres

Barcelona, Sarrià - sant gervasi

In the best area of Tres Torres we find this spectacular exterior house of 154 m2 in the building of the prestigious architect José Antonio Coderch. We enter the house through a splendid living room with a fireplace and access to a square terrace and clear views. Orientation South East. Kitchen with water area. 1 Individual service room with window and bathroom. The night area is divided into 3 bedrooms, a suite with a large bathroom, 2 double bedrooms with fitted wardrobes that share another bathroom in the hallway. Heating by radiators and parquet floors. Aluminum joinery. A double parking space and a storage room. The property has an elevator, concierge, main entrance and service. Very well connected by train, buses, near the most prestigious schools in Barcelona.

# Distribution

- Surface 154m2
- 4 rooms
- 3 baths
- Terrace 40m2
- Parking 1 place
- Good condition

# Characteristics

- Heating
- Balcony
- Storage room
- All exterior
- Energy rating: F