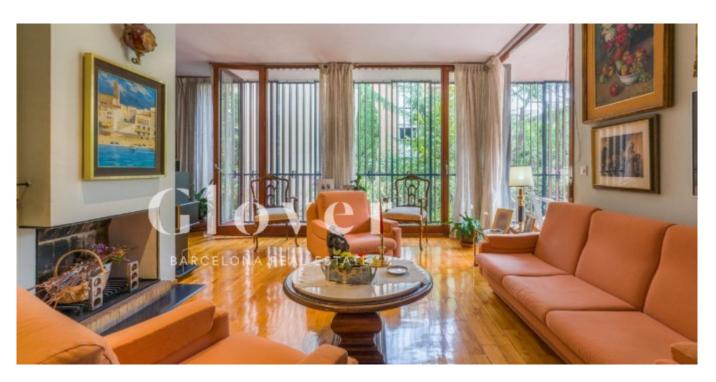

REF: GVVR7 Spectacular house in Les Tres Torres

Barcelona, Sarrià - sant gervasi

In the best area of Tres Torres we find this spectacular exterior house of 154 m2 in the building of the prestigious architect José Antonio Coderch. We enter the house through a splendid living room with a fireplace and access to a square terrace and clear views. Orientation South East. Kitchen with water area. 1 Individual service room with window and bathroom. The night area is divided into 3 bedrooms, a suite with a large bathroom, 2 double bedrooms with fitted wardrobes that share another bathroom in the hallway. Heating by radiators and parquet floors. Aluminum joinery. A double parking space and a storage room. The property has an elevator, concierge, main entrance and service. Very well connected by train, buses, near the most prestigious schools in Barcelona.