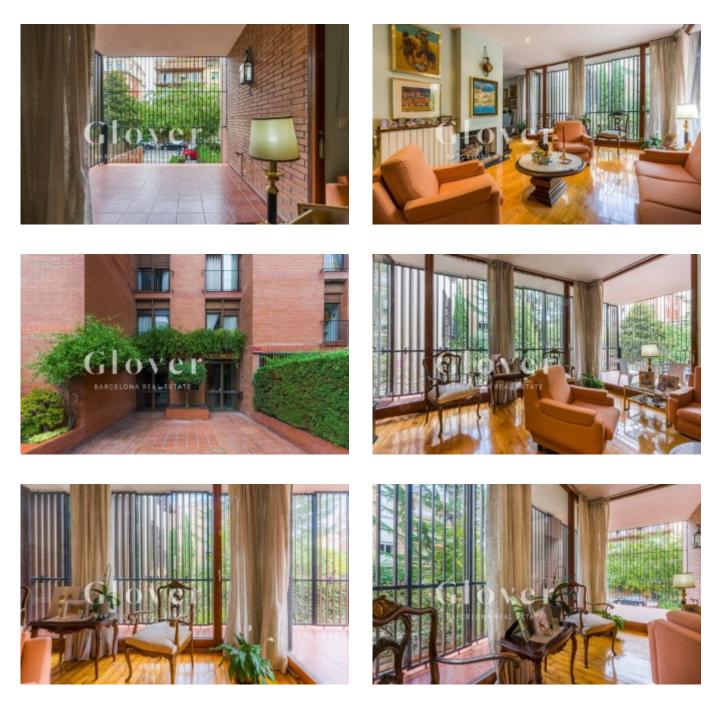

REF: GVVR7 Spectacular house in Les Tres Torres

Barcelona, Sarrià - sant gervasi

In the best area of Tres Torres we find this spectacular exterior house of 154 m2 in the building of the prestigious architect José Antonio Coderch. We enter the house through a splendid living room with a fireplace and access to a square terrace and clear views. Orientation South East. Kitchen with water area. 1 Individual service room with window and bathroom. The night area is divided into 3 bedrooms, a suite with a large bathroom, 2 double bedrooms with fitted wardrobes that share another bathroom in the hallway. Heating by radiators and parquet floors. Aluminum joinery. A double parking space and a storage room. The property has an elevator, concierge, main entrance and service. Very well connected by train, buses, near the most prestigious schools in Barcelona.