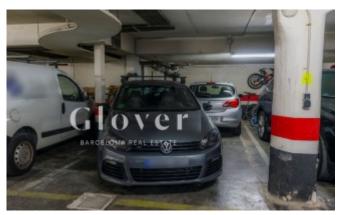

REF: GVVR7 Spectacular house in Les Tres Torres

Barcelona, Sarrià - sant gervasi

In the best area of Tres Torres we find this spectacular exterior house of 154 m2 in the building of the prestigious architect José Antonio Coderch. We enter the house through a splendid living room with a fireplace and access to a square terrace and clear views. Orientation South East. Kitchen with water area. 1 Individual service room with window and bathroom. The night area is divided into 3 bedrooms, a suite with a large bathroom, 2 double bedrooms with fitted wardrobes that share another bathroom in the hallway. Heating by radiators and parquet floors. Aluminum joinery. A double parking space and a storage room. The property has an elevator, concierge, main entrance and service. Very well connected by train, buses, near the most prestigious schools in Barcelona.

# Distribution

- Surface 154m2
- 4 rooms
- 3 baths
- Terrace 40m2
- Parking 1 place
- Good condition