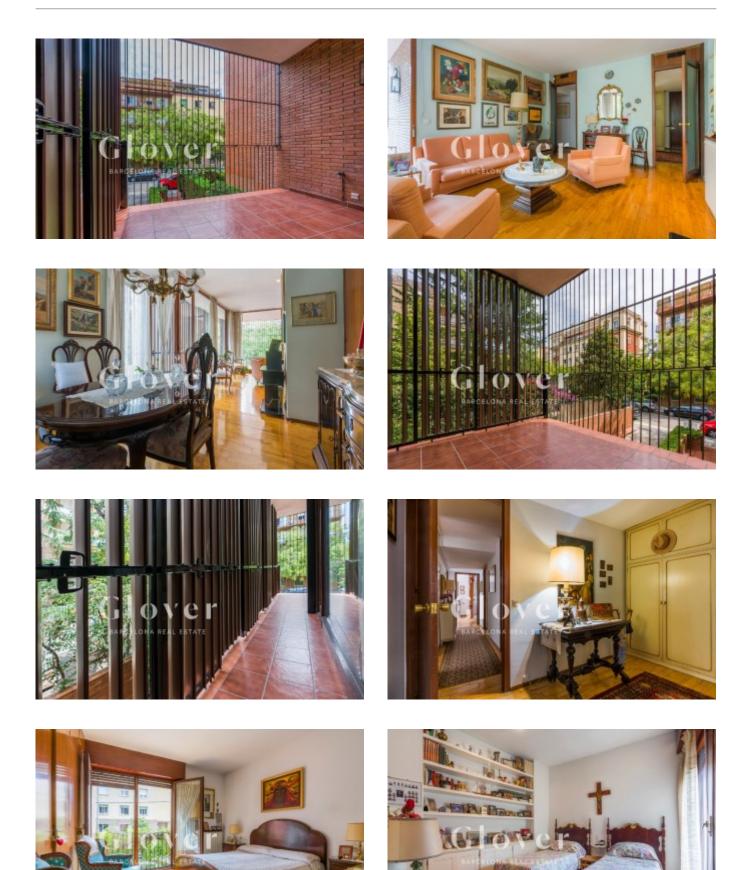

REF: GVVR7 Spectacular house in Les Tres Torres

Barcelona, Sarrià - sant gervasi

In the best area of Tres Torres we find this spectacular exterior house of 154 m2 in the building of the prestigious architect José Antonio Coderch. We enter the house through a splendid living room with a fireplace and access to a square terrace and clear views. Orientation South East. Kitchen with water area. 1 Individual service room with window and bathroom. The night area is divided into 3 bedrooms, a suite with a large bathroom, 2 double bedrooms with fitted wardrobes that share another bathroom in the hallway. Heating by radiators and parquet floors. Aluminum joinery. A double parking space and a storage room. The property has an elevator, concierge, main entrance and service. Very well connected by train, buses, near the most prestigious schools in Barcelona.