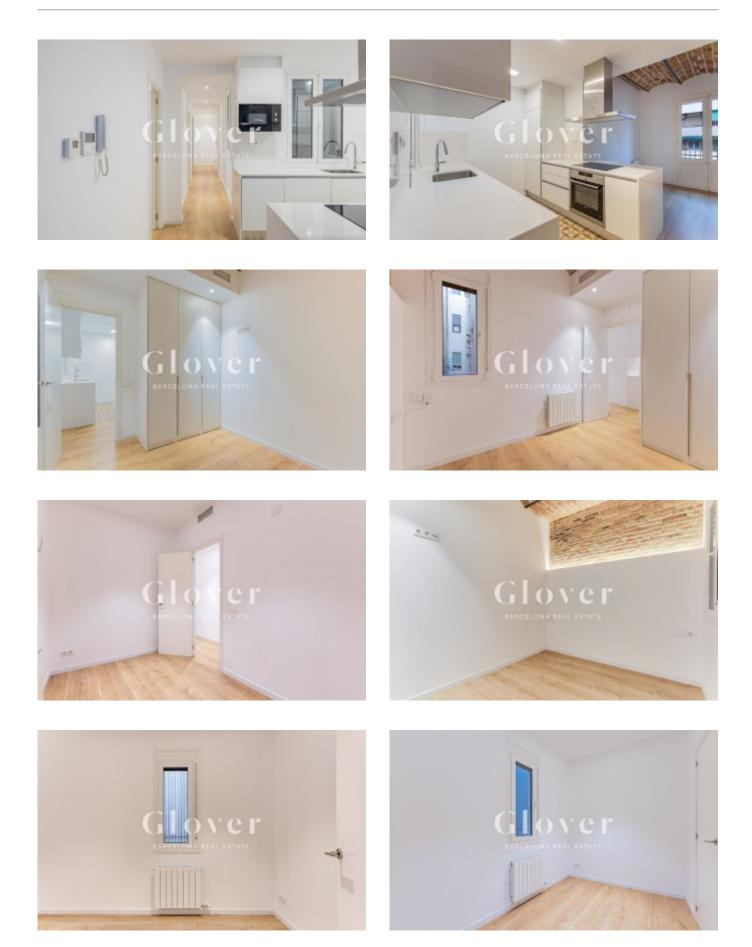

It consists of 60 square meters built, bright living room with access to a balcony of 1.69m2. The kitchen is open and fully equipped.

The property has two bedrooms, one double and one single. The Catalan vaulted ceilings add a distinctive and authentic touch to the property.

It also has ducted air conditioning and mixed heating and hot water boiler.

The exterior carpentry combines wood and aluminum. The floors are parquet and ceramic, giving warmth to the house.

Very well connected with all kinds of public transport, stores and restaurants. In addition to the proximity to the Basilica of the Sagrada Familia it is also very close to the Hospital Sant Pau.