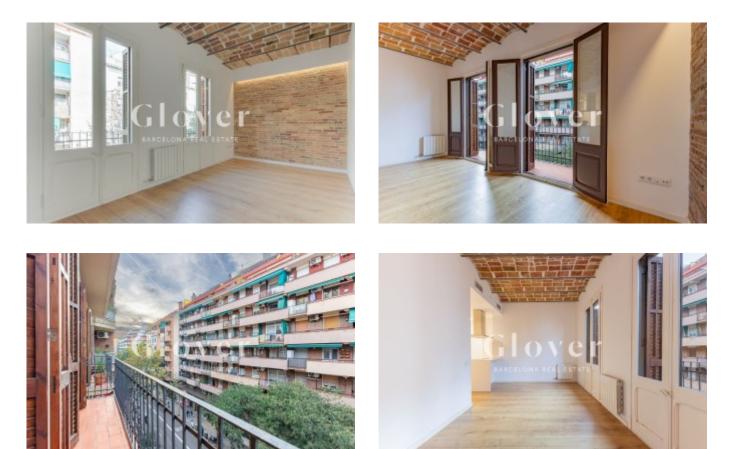

It consists of 60 square meters built, bright living room with access to a balcony of 1.69m2. The kitchen is open and fully equipped.

The property has two bedrooms, one double and one single. The Catalan vaulted ceilings add a distinctive and authentic touch to the property.

It also has ducted air conditioning and mixed heating and hot water boiler.

The exterior carpentry combines wood and aluminum. The floors are parquet and ceramic, giving warmth to the house.

Very well connected with all kinds of public transport, stores and restaurants. In addition to the proximity to the Basilica of the Sagrada Familia it is also very close to the Hospital Sant Pau.

### Distribution

- Surface 60m2
- 2 rooms
- 1 bath
- Terrace 1m2
- Good condition