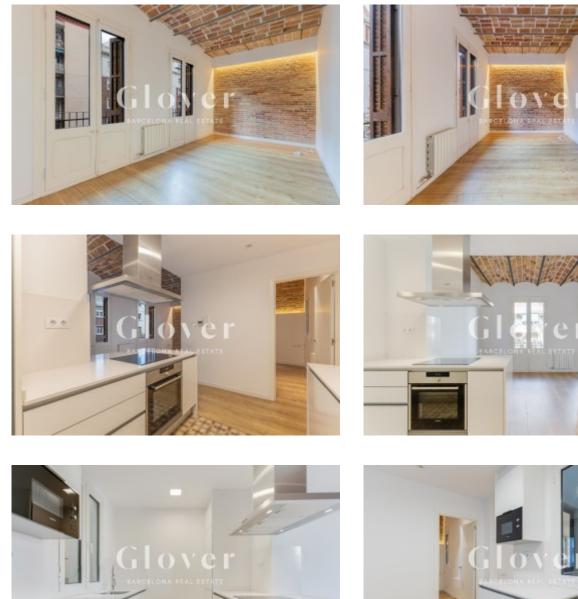

It consists of 60 square meters built, bright living room with access to a balcony of 1.69m2. The kitchen is open and fully equipped.

The property has two bedrooms, one double and one single. The Catalan vaulted ceilings add a distinctive and authentic touch to the property.

It also has ducted air conditioning and mixed heating and hot water boiler.

The exterior carpentry combines wood and aluminum. The floors are parquet and ceramic, giving warmth to the house.

Very well connected with all kinds of public transport, stores and restaurants. In addition to the proximity to the Basilica of the Sagrada Familia it is also very close to the Hospital Sant Pau.