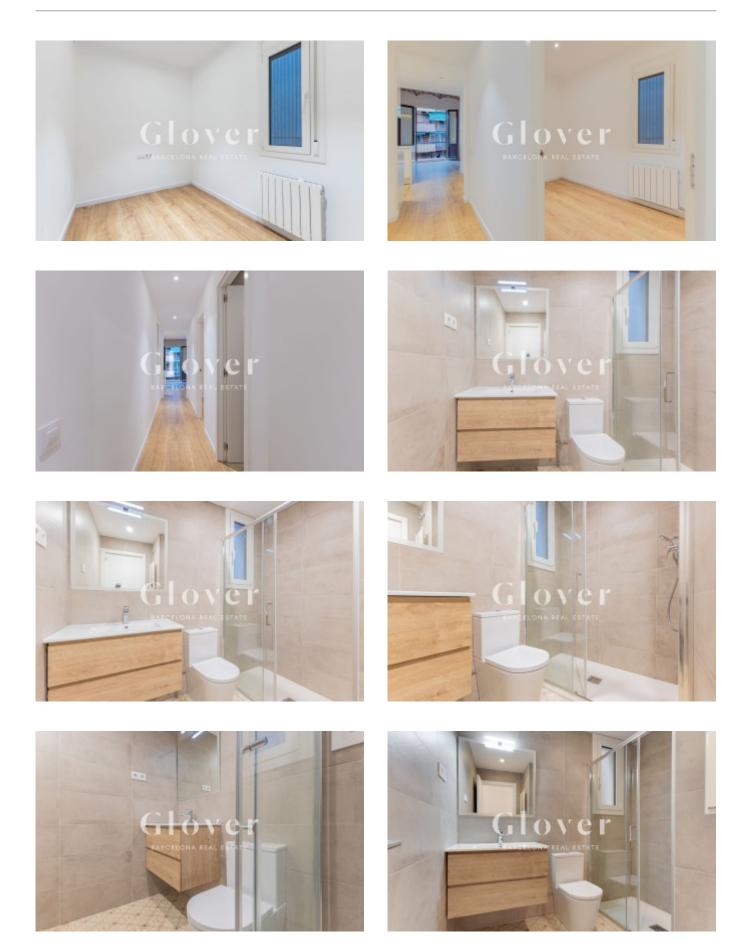

It consists of 60 square meters built, bright living room with access to a balcony of 1.69m2. The kitchen is open and fully equipped.

The property has two bedrooms, one double and one single. The Catalan vaulted ceilings add a distinctive and authentic touch to the property.

### Distribution

- Surface 60m2
- 2 rooms
- 1 bath
- Terrace 1m2
- Good condition