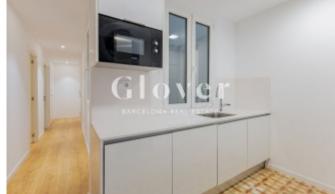

It consists of 60 square meters built, bright living room with access to a balcony of 1.69m2. The kitchen is open and fully equipped.

The property has two bedrooms, one double and one single. The Catalan vaulted ceilings add a distinctive and authentic touch to the property.

It also has ducted air conditioning and mixed heating and hot water boiler.

The exterior carpentry combines wood and aluminum. The floors are parquet and ceramic, giving warmth to the house.

Very well connected with all kinds of public transport, stores and restaurants. In addition to the proximity to the Basilica of the Sagrada Familia it is also very close to the Hospital Sant Pau.