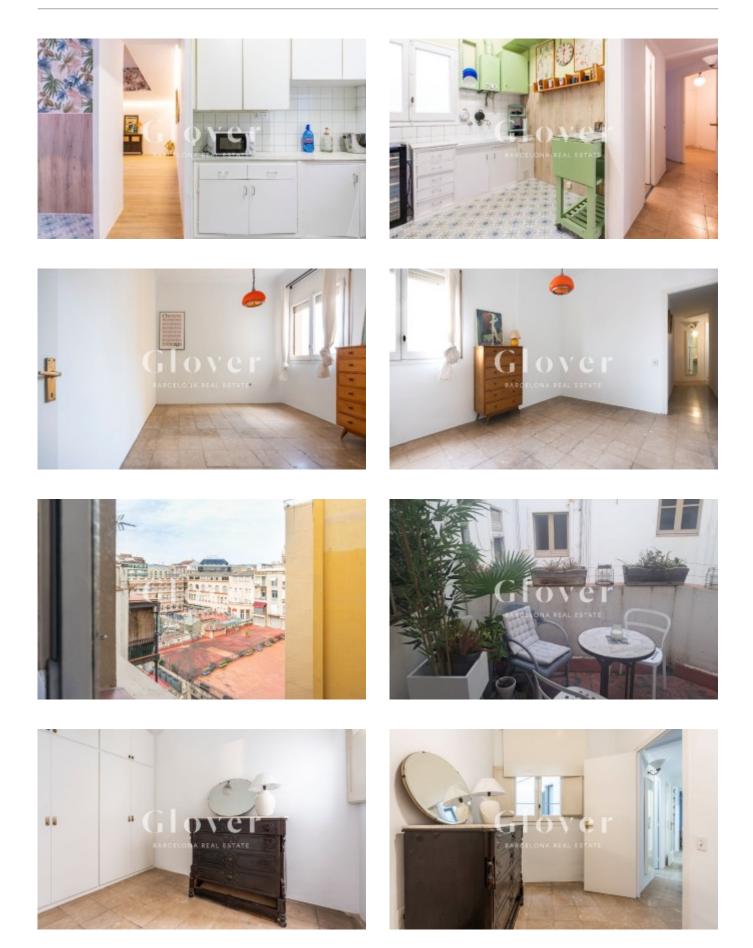

### 426.000€

Charming and very bright apartment of 83.84 m<sup>2</sup> built in the heart of the Eixample dreta between the streets of Consell de Cent and C/ Bruc. We highlight an unbeatable location of the building as it is right in front of a Super-Illa and a newly created pedestrian area. Even so the property enjoys silence and tranquility as the views overlook the interior of a block of the Eixample. The property is partially renovated. We access the property through a large hall living room of 18.70 m<sup>2</sup>. It has 2 bedrooms of which 1 has generous fitted closets. The kitchen is spacious and open to the dining room. This living room has access to a private terrace of 5.75 m<sup>2</sup>. In total the house has two bathrooms, one of which is located next to the laundry area. The interior carpentry is wood and the floors are tiled. There is a great feeling of space as the ceilings are high and the structure and fixed furniture of the apartment maintains the atmosphere and authentic spirit of the Eixample Barcelonés. The building has an elevator and concierge service. Its central location allows us to have excellent combinations with public transport, as well as a wide range of stores, restaurants, hospitals and educational centers. If you want to be the privileged one to enjoy this special and unique property in one of the most central and emblematic areas of Barcelona, send us a WhatsApp or call us at 681162903.