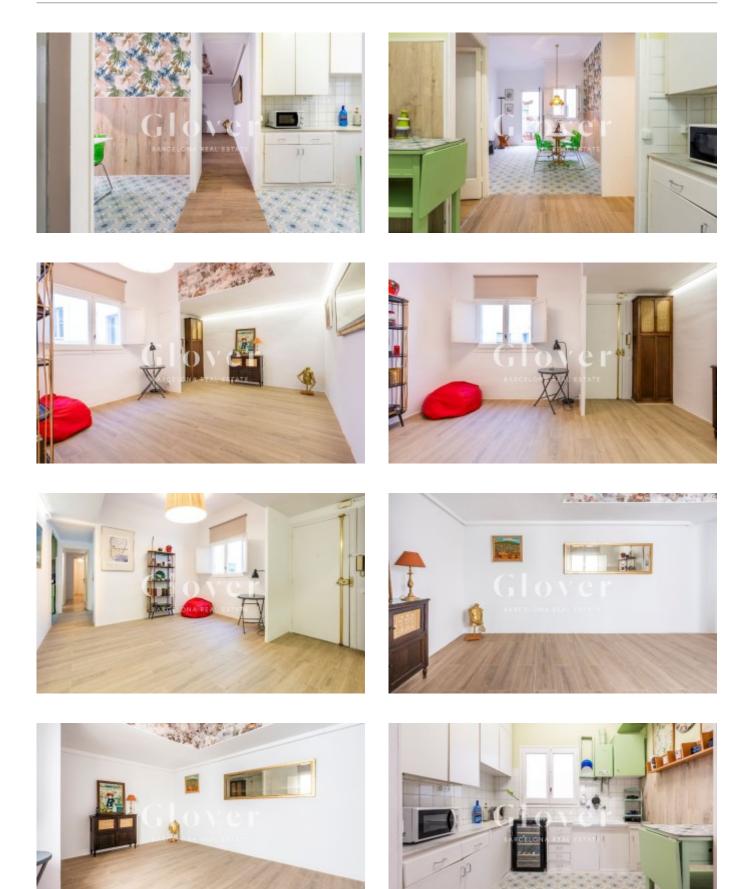

### 426.000€

Charming and very bright apartment of 83.84 m<sup>2</sup> built in the heart of the Eixample dreta between the streets of Consell de Cent and C/ Bruc. We highlight an unbeatable location of the building as it is right in front of a Super-Illa and a newly created pedestrian area. Even so the property enjoys silence and tranquility as the views overlook the interior of a block of the Eixample. The property is partially renovated. We access the property through a large hall living room of 18.70 m<sup>2</sup>. It has 2 bedrooms of which 1 has generous fitted closets. The kitchen is spacious and open to the dining room. This living room has access to a private terrace of 5.75 m<sup>2</sup>. In total the house has two bathrooms, one of which is located next to the laundry area. The interior carpentry is wood and the floors are tiled. There is a great feeling of space as the ceilings are high and the structure and fixed furniture of the apartment maintains the atmosphere and authentic spirit of the Eixample Barcelonés. The building has an elevator and concierge service. Its central location allows us to have excellent combinations with public transport, as well as a wide range of stores, restaurants, hospitals and educational centers. If you want to be the privileged one to enjoy this special and unique property in one of the most central and emblematic areas of Barcelona, send us a WhatsApp or call us at 681162903.