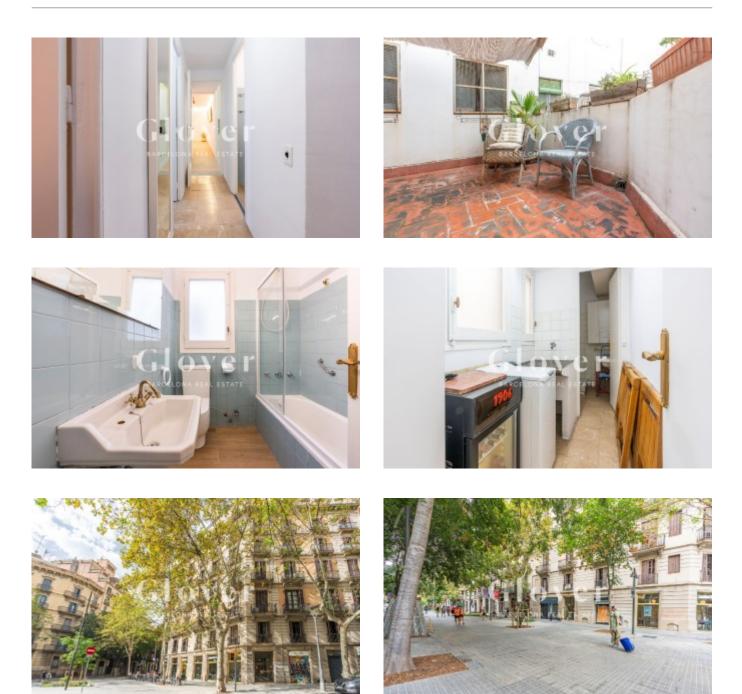

### 426.000€

Charming and very bright apartment of 83.84 m<sup>2</sup> built in the heart of the Eixample dreta between the streets of Consell de Cent and C/ Bruc. We highlight an unbeatable location of the building as it is right in front of a Super-Illa and a newly created pedestrian area. Even so the property enjoys silence and tranquility as the views overlook the interior of a block of the Eixample. The property is partially renovated. We access the property through a large hall living room of 18.70 m<sup>2</sup>. It has 2 bedrooms of which 1 has generous fitted closets. The kitchen is spacious and open to the dining room. This living room has access to a private terrace of 5.75 m<sup>2</sup>. In total the house has two bathrooms, one of which is located next to the laundry area. The interior carpentry is wood and the floors are tiled. There is a great feeling of space as the ceilings are high and the structure and fixed furniture of the apartment maintains the atmosphere and authentic spirit of the Eixample Barcelonés. The building has an elevator and concierge service. Its central location allows us to have excellent combinations with public transport, as well as a wide range of stores, restaurants, hospitals and educational centers. If you want to be the privileged one to enjoy this special and unique property in one of the most central and emblematic areas of Barcelona, send us a WhatsApp or call us at 681162903.