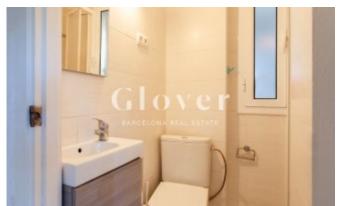

# **Bright and spacious apartment in Les Corts neighbourhood**

Barcelona. Les corts

Bright apartment in Les Corts of 147 m2 built UNFURNISHED. It consists of a spacious living room with access to a small 6 m2 terrace with an awning and views of the Maternity gardens. In the night area, the rooms are accessed through a corridor with fitted wardrobes. One of the bedrooms is en suite with two bodies of built-in wardrobes and a full bathroom with a bathtub. Another bedroom is individual with a built-in wardrobe and a bathroom with a shower. The other two bedrooms share a bathroom with a shower. All bedrooms are spacious and exterior. The floors are parquet. TV antenna in all rooms, air conditioning in the living room and gas radiator heating. The apartment has a kitchen with a very large separate laundry room and a room for bicycles in the hall. It has a service entrance. Building with elevator and concierge service. The entire floor is exterior except for the two bathrooms. Very well located, near Diagonal, the Maternity Gardens and very good communications: metro in Plaza de la Infanta Cristina and many buses along Diagonal. Many schools nearby: German, French high school, institute and faculties.