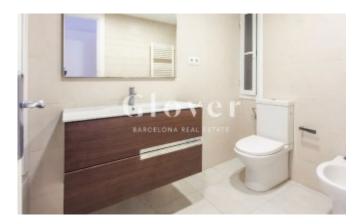

# **Bright and spacious apartment in Les Corts neighbourhood**

Barcelona. Les corts

Bright apartment in Les Corts of 147 m2 built UNFURNISHED. It consists of a spacious living room with access to a small 6 m2 terrace with an awning and views of the Maternity gardens. In the night area, the rooms are accessed through a corridor with fitted wardrobes. One of the bedrooms is en suite with two bodies of built-in wardrobes and a full bathroom with a bathtub. Another bedroom is individual with a built-in wardrobe and a bathroom with a shower. The other two bedrooms share a bathroom with a shower. All bedrooms are spacious and exterior. The floors are parquet. TV antenna in all rooms, air conditioning in the living room and gas radiator heating. The apartment has a kitchen with a very large separate laundry room and a room for bicycles in the hall. It has a service entrance. Building with elevator and concierge service. The entire floor is exterior except for the two bathrooms. Very well located, near Diagonal, the Maternity Gardens and very good communications: metro in Plaza de la Infanta Cristina and many buses along Diagonal. Many schools nearby: German, French high school, institute and faculties.