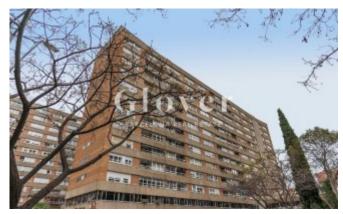

# **Bright and spacious apartment in Les Corts neighbourhood**

Barcelona. Les corts

Bright apartment in Les Corts of 147 m2 built UNFURNISHED. It consists of a spacious living room with access to a small 6 m2 terrace with an awning and views of the Maternity gardens. In the night area, the rooms are accessed through a corridor with fitted wardrobes. One of the bedrooms is en suite with two bodies of built-in wardrobes and a full bathroom with a bathtub. Another bedroom is individual with a built-in wardrobe and a bathroom with a shower. The other two bedrooms share a bathroom with a shower. All bedrooms are spacious and exterior. The floors are parquet. TV antenna in all rooms, air conditioning in the living room and gas radiator heating. The apartment has a kitchen with a very large separate laundry room and a room for bicycles in the hall. It has a service entrance. Building with elevator and concierge service. The entire floor is exterior except for the two bathrooms. Very well located, near Diagonal, the Maternity Gardens and very good communications: metro in Plaza de la Infanta Cristina and many buses along Diagonal. Many schools nearby: German, French high school, institute and faculties.