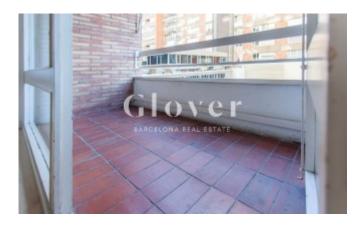

# **Bright and spacious apartment in Les Corts neighbourhood**

Barcelona. Les corts

Bright apartment in Les Corts of 147 m2 built UNFURNISHED. It consists of a spacious living room with access to a small 6 m2 terrace with an awning and views of the Maternity gardens. In the night area, the rooms are accessed through a corridor with fitted wardrobes. One of the bedrooms is en suite with two bodies of built-in wardrobes and a full bathroom with a bathtub. Another bedroom is individual with a built-in wardrobe and a bathroom with a shower. The other two bedrooms share a bathroom with a shower. All bedrooms are spacious and exterior. The floors are parquet. TV antenna in all rooms, air conditioning in the living room and gas radiator heating. The apartment has a kitchen with a very large separate laundry room and a room for bicycles in the hall. It has a service entrance. Building with elevator and concierge service. The entire floor is exterior except for the two bathrooms. Very well located, near Diagonal, the Maternity Gardens and very good communications: metro in Plaza de la Infanta Cristina and many buses along Diagonal. Many schools nearby: German, French high school, institute and faculties.