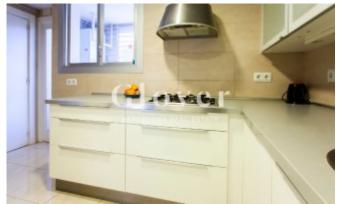

# **Bright and spacious apartment in Les Corts neighbourhood**

Barcelona. Les corts

Bright apartment in Les Corts of 147 m2 built UNFURNISHED. It consists of a spacious living room with access to a small 6 m2 terrace with an awning and views of the Maternity gardens. In the night area, the rooms are accessed through a corridor with fitted wardrobes. One of the bedrooms is en suite with two bodies of built-in wardrobes and a full bathroom with a bathtub. Another bedroom is individual with a built-in wardrobe and a bathroom with a shower. The other two bedrooms share a bathroom with a shower. All bedrooms are spacious and exterior. The floors are parquet. TV antenna in all rooms, air conditioning in the living room and gas radiator heating. The apartment has a kitchen with a very large separate laundry room and a room for bicycles in the hall. It has a service entrance. Building with elevator and concierge service. The entire floor is exterior except for the two bathrooms. Very well located, near Diagonal, the Maternity Gardens and very good communications: metro in Plaza de la Infanta Cristina and many buses along Diagonal. Many schools nearby: German, French high school, institute and faculties.