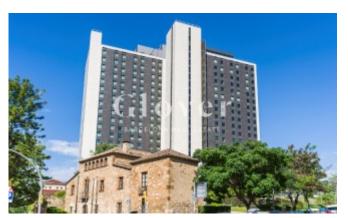

# **Bright and spacious apartment in Les Corts neighbourhood**

Barcelona. Les corts

Bright apartment in Les Corts of 147 m2 built UNFURNISHED. It consists of a spacious living room with access to a small 6 m2 terrace with an awning and views of the Maternity gardens. In the night area, the rooms are accessed through a corridor with fitted wardrobes. One of the bedrooms is en suite with two bodies of built-in wardrobes and a full bathroom with a bathtub. Another bedroom is individual with a built-in wardrobe and a bathroom with a shower. The other two bedrooms share a bathroom with a shower. All bedrooms are spacious and exterior. The floors are parquet. TV antenna in all rooms, air conditioning in the living room and gas radiator heating. The apartment has a kitchen with a very large separate laundry room and a room for bicycles in the hall. It has a service entrance. Building with elevator and concierge service. The entire floor is exterior except for the two bathrooms. Very well located, near Diagonal, the Maternity Gardens and very good communications: metro in Plaza de la Infanta Cristina and many buses along Diagonal. Many schools nearby: German, French high school, institute and faculties.