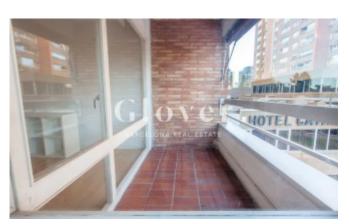

# **Bright and spacious apartment in Les Corts neighbourhood**

Barcelona. Les corts

Bright apartment in Les Corts of 147 m2 built UNFURNISHED. It consists of a spacious living room with access to a small 6 m2 terrace with an awning and views of the Maternity gardens. In the night area, the rooms are accessed through a corridor with fitted wardrobes. One of the bedrooms is en suite with two bodies of built-in wardrobes and a full bathroom with a bathtub. Another bedroom is individual with a built-in wardrobe and a bathroom with a shower. The other two bedrooms share a bathroom with a shower. All bedrooms are spacious and exterior. The floors are parquet. TV antenna in all rooms, air conditioning in the living room and gas radiator heating. The apartment has a kitchen with a very large separate laundry room and a room for bicycles in the hall. It has a service entrance. Building with elevator and concierge service. The entire floor is exterior except for the two bathrooms. Very well located, near Diagonal, the Maternity Gardens and very good communications: metro in Plaza de la Infanta Cristina and many buses along Diagonal. Many schools nearby: German, French high school, institute and faculties.