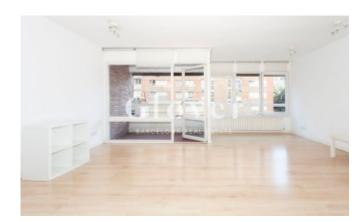

# **Bright and spacious apartment in Les Corts neighbourhood**

Barcelona. Les corts

Bright apartment in Les Corts of 147 m2 built UNFURNISHED. It consists of a spacious living room with access to a small 6 m2 terrace with an awning and views of the Maternity gardens. In the night area, the rooms are accessed through a corridor with fitted wardrobes. One of the bedrooms is en suite with two bodies of built-in wardrobes and a full bathroom with a bathtub. Another bedroom is individual with a built-in wardrobe and a bathroom with a shower. The other two bedrooms share a bathroom with a shower. All bedrooms are spacious and exterior. The floors are parquet. TV antenna in all rooms, air conditioning in the living room and gas radiator heating. The apartment has a kitchen with a very large separate laundry room and a room for bicycles in the hall. It has a service entrance. Building with elevator and concierge service. The entire floor is exterior except for the two bathrooms. Very well located, near Diagonal, the Maternity Gardens and very good communications: metro in Plaza de la Infanta Cristina and many buses along Diagonal. Many schools nearby: German, French high school, institute and faculties.