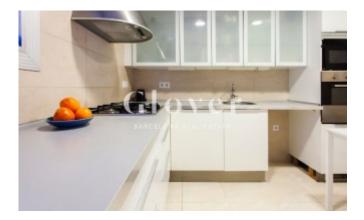

# **Bright and spacious apartment in Les Corts neighbourhood**

Barcelona. Les corts

Bright apartment in Les Corts of 147 m2 built UNFURNISHED. It consists of a spacious living room with access to a small 6 m2 terrace with an awning and views of the Maternity gardens. In the night area, the rooms are accessed through a corridor with fitted wardrobes. One of the bedrooms is en suite with two bodies of built-in wardrobes and a full bathroom with a bathtub. Another bedroom is individual with a built-in wardrobe and a bathroom with a shower. The other two bedrooms share a bathroom with a shower. All bedrooms are spacious and exterior. The floors are parquet. TV antenna in all rooms, air conditioning in the living room and gas radiator heating. The apartment has a kitchen with a very large separate laundry room and a room for bicycles in the hall. It has a service entrance. Building with elevator and concierge service. The entire floor is exterior except for the two bathrooms. Very well located, near Diagonal, the Maternity Gardens and very good communications: metro in Plaza de la Infanta Cristina and many buses along Diagonal. Many schools nearby: German, French high school, institute and faculties.