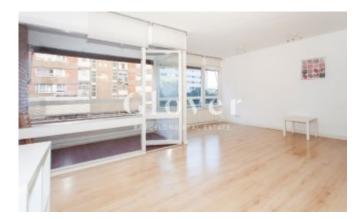

# **Bright and spacious apartment in Les Corts neighbourhood**

Barcelona. Les corts

Bright apartment in Les Corts of 147 m2 built UNFURNISHED. It consists of a spacious living room with access to a small 6 m2 terrace with an awning and views of the Maternity gardens. In the night area, the rooms are accessed through a corridor with fitted wardrobes. One of the bedrooms is en suite with two bodies of built-in wardrobes and a full bathroom with a bathtub. Another bedroom is individual with a built-in wardrobe and a bathroom with a shower. The other two bedrooms share a bathroom with a shower. All bedrooms are spacious and exterior. The floors are parquet. TV antenna in all rooms, air conditioning in the living room and gas radiator heating. The apartment has a kitchen with a very large separate laundry room and a room for bicycles in the hall. It has a service entrance. Building with elevator and concierge service. The entire floor is exterior except for the two bathrooms. Very well located, near Diagonal, the Maternity Gardens and very good communications: metro in Plaza de la Infanta Cristina and many buses along Diagonal. Many schools nearby: German, French high school, institute and faculties.