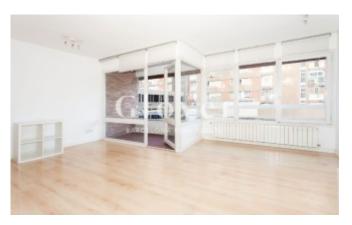

# **Bright and spacious apartment in Les Corts neighbourhood**

Barcelona. Les corts

Bright apartment in Les Corts of 147 m2 built UNFURNISHED. It consists of a spacious living room with access to a small 6 m2 terrace with an awning and views of the Maternity gardens. In the night area, the rooms are accessed through a corridor with fitted wardrobes. One of the bedrooms is en suite with two bodies of built-in wardrobes and a full bathroom with a bathtub. Another bedroom is individual with a built-in wardrobe and a bathroom with a shower. The other two bedrooms share a bathroom with a shower. All bedrooms are spacious and exterior. The floors are parquet. TV antenna in all rooms, air conditioning in the living room and gas radiator heating. The apartment has a kitchen with a very large separate laundry room and a room for bicycles in the hall. It has a service entrance. Building with elevator and concierge service. The entire floor is exterior except for the two bathrooms. Very well located, near Diagonal, the Maternity Gardens and very good communications: metro in Plaza de la Infanta Cristina and many buses along Diagonal. Many schools nearby: German, French high school, institute and faculties.