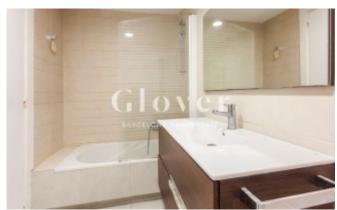

# **Bright and spacious apartment in Les Corts neighbourhood**

Barcelona. Les corts

Bright apartment in Les Corts of 147 m2 built UNFURNISHED. It consists of a spacious living room with access to a small 6 m2 terrace with an awning and views of the Maternity gardens. In the night area, the rooms are accessed through a corridor with fitted wardrobes. One of the bedrooms is en suite with two bodies of built-in wardrobes and a full bathroom with a bathtub. Another bedroom is individual with a built-in wardrobe and a bathroom with a shower. The other two bedrooms share a bathroom with a shower. All bedrooms are spacious and exterior. The floors are parquet. TV antenna in all rooms, air conditioning in the living room and gas radiator heating. The apartment has a kitchen with a very large separate laundry room and a room for bicycles in the hall. It has a service entrance. Building with elevator and concierge service. The entire floor is exterior except for the two bathrooms. Very well located, near Diagonal, the Maternity Gardens and very good communications: metro in Plaza de la Infanta Cristina and many buses along Diagonal. Many schools nearby: German, French high school, institute and faculties.