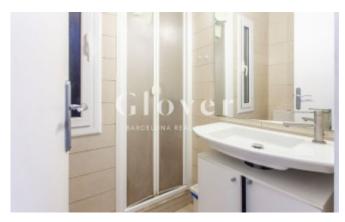

# **Bright and spacious apartment in Les Corts neighbourhood**

Barcelona. Les corts

Bright apartment in Les Corts of 147 m2 built UNFURNISHED. It consists of a spacious living room with access to a small 6 m2 terrace with an awning and views of the Maternity gardens. In the night area, the rooms are accessed through a corridor with fitted wardrobes. One of the bedrooms is en suite with two bodies of built-in wardrobes and a full bathroom with a bathtub. Another bedroom is individual with a built-in wardrobe and a bathroom with a shower. The other two bedrooms share a bathroom with a shower. All bedrooms are spacious and exterior. The floors are parquet. TV antenna in all rooms, air conditioning in the living room and gas radiator heating. The apartment has a kitchen with a very large separate laundry room and a room for bicycles in the hall. It has a service entrance. Building with elevator and concierge service. The entire floor is exterior except for the two bathrooms. Very well located, near Diagonal, the Maternity Gardens and very good communications: metro in Plaza de la Infanta Cristina and many buses along Diagonal. Many schools nearby: German, French high school, institute and faculties.