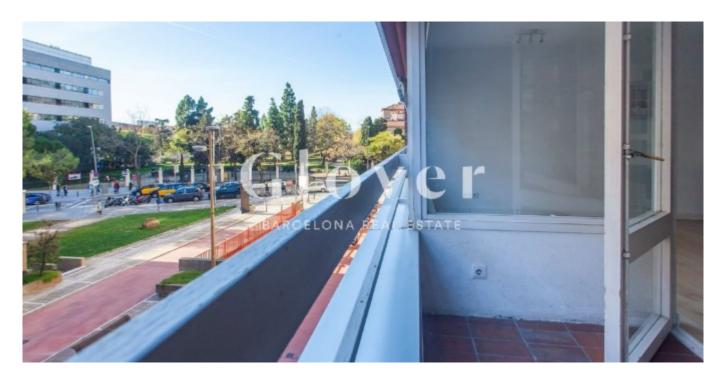

# **Bright and spacious apartment in Les Corts neighbourhood**

Barcelona. Les corts

Bright apartment in Les Corts of 147 m2 built UNFURNISHED. It consists of a spacious living room with access to a small 6 m2 terrace with an awning and views of the Maternity gardens. In the night area, the rooms are accessed through a corridor with fitted wardrobes. One of the bedrooms is en suite with two bodies of built-in wardrobes and a full bathroom with a bathtub. Another bedroom is individual with a built-in wardrobe and a bathroom with a shower. The other two bedrooms share a bathroom with a shower. All bedrooms are spacious and exterior. The floors are parquet. TV antenna in all rooms, air conditioning in the living room and gas radiator heating. The apartment has a kitchen with a very large separate laundry room and a room for bicycles in the hall. It has a service entrance. Building with elevator and concierge service. The entire floor is exterior except for the two bathrooms. Very well located, near Diagonal, the Maternity Gardens and very good communications: metro in Plaza de la Infanta Cristina and many buses along Diagonal. Many schools nearby: German, French high school, institute and faculties.