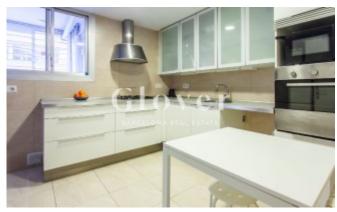

# **Bright and spacious apartment in Les Corts neighbourhood**

Barcelona. Les corts

Bright apartment in Les Corts of 147 m2 built UNFURNISHED. It consists of a spacious living room with access to a small 6 m2 terrace with an awning and views of the Maternity gardens. In the night area, the rooms are accessed through a corridor with fitted wardrobes. One of the bedrooms is en suite with two bodies of built-in wardrobes and a full bathroom with a bathtub. Another bedroom is individual with a built-in wardrobe and a bathroom with a shower. The other two bedrooms share a bathroom with a shower. All bedrooms are spacious and exterior. The floors are parquet. TV antenna in all rooms, air conditioning in the living room and gas radiator heating. The apartment has a kitchen with a very large separate laundry room and a room for bicycles in the hall. It has a service entrance. Building with elevator and concierge service. The entire floor is exterior except for the two bathrooms. Very well located, near Diagonal, the Maternity Gardens and very good communications: metro in Plaza de la Infanta Cristina and many buses along Diagonal. Many schools nearby: German, French high school, institute and faculties.