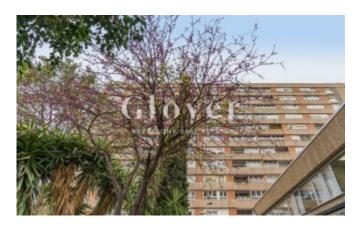

# **Bright and spacious apartment in Les Corts neighbourhood**

Barcelona. Les corts

Bright apartment in Les Corts of 147 m2 built UNFURNISHED. It consists of a spacious living room with access to a small 6 m2 terrace with an awning and views of the Maternity gardens. In the night area, the rooms are accessed through a corridor with fitted wardrobes. One of the bedrooms is en suite with two bodies of built-in wardrobes and a full bathroom with a bathtub. Another bedroom is individual with a built-in wardrobe and a bathroom with a shower. The other two bedrooms share a bathroom with a shower. All bedrooms are spacious and exterior. The floors are parquet. TV antenna in all rooms, air conditioning in the living room and gas radiator heating. The apartment has a kitchen with a very large separate laundry room and a room for bicycles in the hall. It has a service entrance. Building with elevator and concierge service. The entire floor is exterior except for the two bathrooms. Very well located, near Diagonal, the Maternity Gardens and very good communications: metro in Plaza de la Infanta Cristina and many buses along Diagonal. Many schools nearby: German, French high school, institute and faculties.