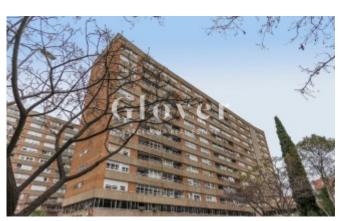

# **Bright and spacious apartment in Les Corts neighbourhood**

Barcelona. Les corts

Bright apartment in Les Corts of 147 m2 built UNFURNISHED. It consists of a spacious living room with access to a small 6 m2 terrace with an awning and views of the Maternity gardens. In the night area, the rooms are accessed through a corridor with fitted wardrobes. One of the bedrooms is en suite with two bodies of built-in wardrobes and a full bathroom with a bathtub. Another bedroom is individual with a built-in wardrobe and a bathroom with a shower. The other two bedrooms share a bathroom with a shower. All bedrooms are spacious and exterior. The floors are parquet. TV antenna in all rooms, air conditioning in the living room and gas radiator heating. The apartment has a kitchen with a very large separate laundry room and a room for bicycles in the hall. It has a service entrance. Building with elevator and concierge service. The entire floor is exterior except for the two bathrooms. Very well located, near Diagonal, the Maternity Gardens and very good communications: metro in Plaza de la Infanta Cristina and many buses along Diagonal. Many schools nearby: German, French high school, institute and faculties.