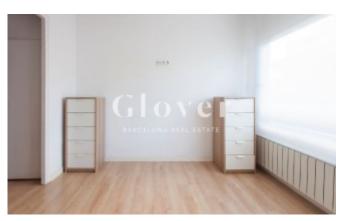

# **Bright and spacious apartment in Les Corts neighbourhood**

Barcelona. Les corts

Bright apartment in Les Corts of 147 m2 built UNFURNISHED. It consists of a spacious living room with access to a small 6 m2 terrace with an awning and views of the Maternity gardens. In the night area, the rooms are accessed through a corridor with fitted wardrobes. One of the bedrooms is en suite with two bodies of built-in wardrobes and a full bathroom with a bathtub. Another bedroom is individual with a built-in wardrobe and a bathroom with a shower. The other two bedrooms share a bathroom with a shower. All bedrooms are spacious and exterior. The floors are parquet. TV antenna in all rooms, air conditioning in the living room and gas radiator heating. The apartment has a kitchen with a very large separate laundry room and a room for bicycles in the hall. It has a service entrance. Building with elevator and concierge service. The entire floor is exterior except for the two bathrooms. Very well located, near Diagonal, the Maternity Gardens and very good communications: metro in Plaza de la Infanta Cristina and many buses along Diagonal. Many schools nearby: German, French high school, institute and faculties.