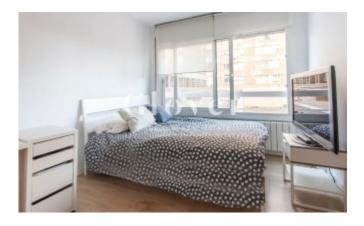

# **Bright and spacious apartment in Les Corts neighbourhood**

Barcelona. Les corts

Bright apartment in Les Corts of 147 m2 built UNFURNISHED. It consists of a spacious living room with access to a small 6 m2 terrace with an awning and views of the Maternity gardens. In the night area, the rooms are accessed through a corridor with fitted wardrobes. One of the bedrooms is en suite with two bodies of built-in wardrobes and a full bathroom with a bathtub. Another bedroom is individual with a built-in wardrobe and a bathroom with a shower. The other two bedrooms share a bathroom with a shower. All bedrooms are spacious and exterior. The floors are parquet. TV antenna in all rooms, air conditioning in the living room and gas radiator heating. The apartment has a kitchen with a very large separate laundry room and a room for bicycles in the hall. It has a service entrance. Building with elevator and concierge service. The entire floor is exterior except for the two bathrooms. Very well located, near Diagonal, the Maternity Gardens and very good communications: metro in Plaza de la Infanta Cristina and many buses along Diagonal. Many schools nearby: German, French high school, institute and faculties.