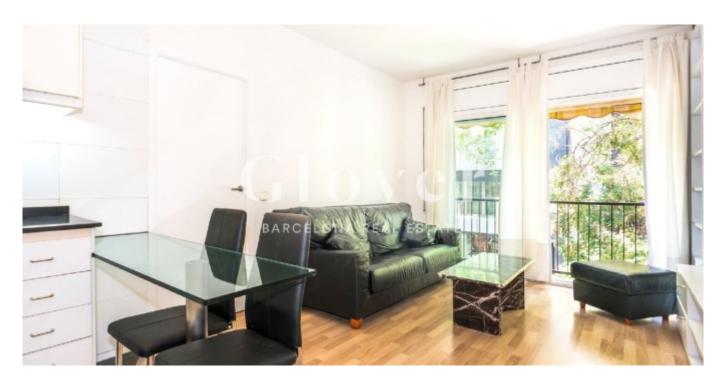

# **Furnished 1 bedroom apartment next to the Mercat de Galvant**

Barcelona, Sarrià - sant gervasi

We are pleased to present this furnished 1 bedroom apartment for rent next to the Mercat de Galvany. It has an en suite bedroom with bathroom with bathtub. Indoor laundry room with Junkers water heater. Living room with equipped kitchenette (washing machine, refrigerator and dishwasher) The double bedroom has fitted closets. It is a south-east facing apartment overlooking Amigó street. Both the bedroom and the living room are exterior and have floor to ceiling windows. It has an elevator and is in very good condition. It does not have air conditioning. Electric radiator. Its location makes it a great apartment and ideal for 1 person or 1 couple. AVAILABLE FOR VISITES FOR THE FIRST WEEK OF JULY. AVAILABLE FROM THE MIDDLE/END OF JULY. TBC.

#### Distribution

- Surface 42m2
- 1 room
- 1 bath
- Furnished
- Good condition

#### Characteristics

- All exterior
- Energy rating: E