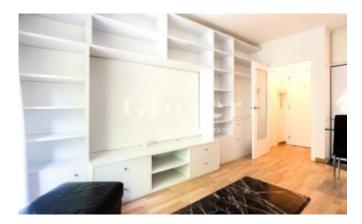

# **Furnished 1 bedroom apartment next to the Mercat de Galvant**

Barcelona, Sarrià - sant gervasi

We are pleased to present this furnished 1 bedroom apartment for rent next to the Mercat de Galvany. It has an en suite bedroom with bathroom with bathtub. Indoor laundry room with Junkers water heater. Living room with equipped kitchenette (washing machine, refrigerator and dishwasher) The double bedroom has fitted closets. It is a south-east facing apartment overlooking Amigó street. Both the bedroom and the living room are exterior and have floor to ceiling windows. It has an elevator and is in very good condition. It does not have air conditioning. Electric radiator. Its location makes it a great apartment and ideal for 1 person or 1 couple. AVAILABLE FOR VISITES FOR THE FIRST WEEK OF JULY. AVAILABLE FROM THE MIDDLE/END OF JULY. TBC.

#### Distribution

- Surface 42m2
- 1 room
- 1 bath
- Furnished
- Good condition

#### Characteristics

- All exterior
- Energy rating: E