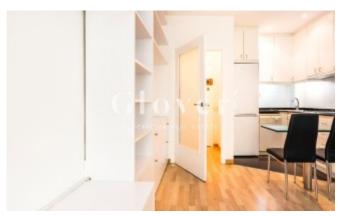

# **Furnished 1 bedroom apartment next to the Mercat de Galvant**

Barcelona, Sarrià - sant gervasi

We are pleased to present this furnished 1 bedroom apartment for rent next to the Mercat de Galvany. It has an en suite bedroom with bathroom with bathtub. Indoor laundry room with Junkers water heater. Living room with equipped kitchenette (washing machine, refrigerator and dishwasher) The double bedroom has fitted closets. It is a south-east facing apartment overlooking Amigó street. Both the bedroom and the living room are exterior and have floor to ceiling windows. It has an elevator and is in very good condition. It does not have air conditioning. Electric radiator. Its location makes it a great apartment and ideal for 1 person or 1 couple. AVAILABLE FOR VISITES FOR THE FIRST WEEK OF JULY. AVAILABLE FROM THE MIDDLE/END OF JULY. TBC.

#### Distribution

- Surface 42m2
- 1 room
- 1 bath
- Furnished
- Good condition