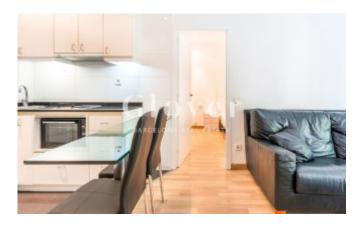

# **Furnished 1 bedroom apartment next to the Mercat de Galvant**

Barcelona, Sarrià - sant gervasi

We are pleased to present this furnished 1 bedroom apartment for rent next to the Mercat de Galvany. It has an en suite bedroom with bathroom with bathtub. Indoor laundry room with Junkers water heater. Living room with equipped kitchenette (washing machine, refrigerator and dishwasher) The double bedroom has fitted closets. It is a south-east facing apartment overlooking Amigó street. Both the bedroom and the living room are exterior and have floor to ceiling windows. It has an elevator and is in very good condition. It does not have air conditioning. Electric radiator. Its location makes it a great apartment and ideal for 1 person or 1 couple. AVAILABLE FOR VISITES FOR THE FIRST WEEK OF JULY. AVAILABLE FROM THE MIDDLE/END OF JULY. TBC.

#### Distribution

- Surface 42m2
- 1 room
- 1 bath
- Furnished
- Good condition