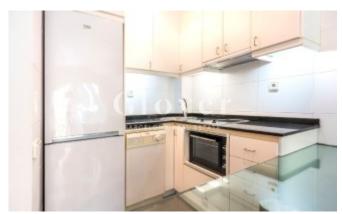

# **Furnished 1 bedroom apartment next to the Mercat de Galvant**

Barcelona, Sarrià - sant gervasi

We are pleased to present this furnished 1 bedroom apartment for rent next to the Mercat de Galvany. It has an en suite bedroom with bathroom with bathtub. Indoor laundry room with Junkers water heater. Living room with equipped kitchenette (washing machine, refrigerator and dishwasher) The double bedroom has fitted closets. It is a south-east facing apartment overlooking Amigó street. Both the bedroom and the living room are exterior and have floor to ceiling windows. It has an elevator and is in very good condition. It does not have air conditioning. Electric radiator. Its location makes it a great apartment and ideal for 1 person or 1 couple. AVAILABLE FOR VISITES FOR THE FIRST WEEK OF JULY. AVAILABLE FROM THE MIDDLE/END OF JULY. TBC.

#### Distribution

- Surface 42m2
- 1 room
- 1 bath
- Furnished
- Good condition