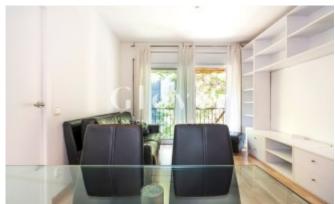

# **Furnished 1 bedroom apartment next to the Mercat de Galvant**

Barcelona, Sarrià - sant gervasi

We are pleased to present this furnished 1 bedroom apartment for rent next to the Mercat de Galvany. It has an en suite bedroom with bathroom with bathtub. Indoor laundry room with Junkers water heater. Living room with equipped kitchenette (washing machine, refrigerator and dishwasher) The double bedroom has fitted closets. It is a south-east facing apartment overlooking Amigó street. Both the bedroom and the living room are exterior and have floor to ceiling windows. It has an elevator and is in very good condition. It does not have air conditioning. Electric radiator. Its location makes it a great apartment and ideal for 1 person or 1 couple. AVAILABLE FOR VISITES FOR THE FIRST WEEK OF JULY. AVAILABLE FROM THE MIDDLE/END OF JULY. TBC.

#### Distribution

- Surface 42m2
- 1 room
- 1 bath
- Furnished
- Good condition

#### Characteristics

- All exterior
- Energy rating: E