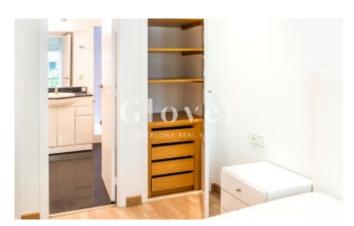

# **Furnished 1 bedroom apartment next to the Mercat de Galvant**

Barcelona, Sarrià - sant gervasi

We are pleased to present this furnished 1 bedroom apartment for rent next to the Mercat de Galvany. It has an en suite bedroom with bathroom with bathtub. Indoor laundry room with Junkers water heater. Living room with equipped kitchenette (washing machine, refrigerator and dishwasher) The double bedroom has fitted closets. It is a south-east facing apartment overlooking Amigó street. Both the bedroom and the living room are exterior and have floor to ceiling windows. It has an elevator and is in very good condition. It does not have air conditioning. Electric radiator. Its location makes it a great apartment and ideal for 1 person or 1 couple. AVAILABLE FOR VISITES FOR THE FIRST WEEK OF JULY. AVAILABLE FROM THE MIDDLE/END OF JULY. TBC.