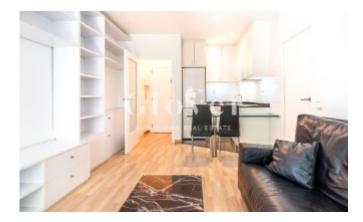

# **Furnished 1 bedroom apartment next to the Mercat de Galvant**

Barcelona, Sarrià - sant gervasi

We are pleased to present this furnished 1 bedroom apartment for rent next to the Mercat de Galvany. It has an en suite bedroom with bathroom with bathtub. Indoor laundry room with Junkers water heater. Living room with equipped kitchenette (washing machine, refrigerator and dishwasher) The double bedroom has fitted closets. It is a south-east facing apartment overlooking Amigó street. Both the bedroom and the living room are exterior and have floor to ceiling windows. It has an elevator and is in very good condition. It does not have air conditioning. Electric radiator. Its location makes it a great apartment and ideal for 1 person or 1 couple. AVAILABLE FOR VISITES FOR THE FIRST WEEK OF JULY. AVAILABLE FROM THE MIDDLE/END OF JULY. TBC.

#### Distribution

- Surface 42m2
- 1 room
- 1 bath
- Furnished
- Good condition