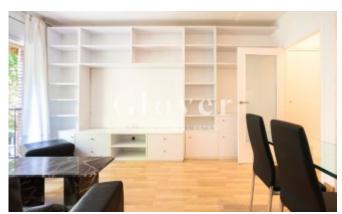

# **Furnished 1 bedroom apartment next to the Mercat de Galvant**

Barcelona, Sarrià - sant gervasi

We are pleased to present this furnished 1 bedroom apartment for rent next to the Mercat de Galvany. It has an en suite bedroom with bathroom with bathtub. Indoor laundry room with Junkers water heater. Living room with equipped kitchenette (washing machine, refrigerator and dishwasher) The double bedroom has fitted closets. It is a south-east facing apartment overlooking Amigó street. Both the bedroom and the living room are exterior and have floor to ceiling windows. It has an elevator and is in very good condition. It does not have air conditioning. Electric radiator. Its location makes it a great apartment and ideal for 1 person or 1 couple. AVAILABLE FOR VISITES FOR THE FIRST WEEK OF JULY. AVAILABLE FROM THE MIDDLE/END OF JULY. TBC.

#### Distribution

- Surface 42m2
- 1 room
- 1 bath
- Furnished
- Good condition