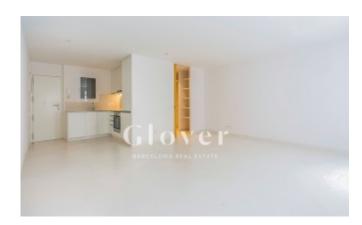

# Loft reformed for rent located in Sarrià Sant Gervasi

Barcelona, Sarrià - sant gervasi

Glover Barcelona Real Estate has the pleasure to present this loft newly renovated for rent located in Sarrià Sant Gervasi. It is a loft of 51 m2 built, 1 single space, open kitchen with appliances. Ground floor. Sliding door where we access to a dressing room and a bathroom with shower. Aluminum exterior carpentry, microcement floor, split air conditioning, electric thermo for hot water. The location is unbeatable, next to the Galvany Market, Turó Park, stores, restaurants and very well connected by public transport. If you want to have the privilege of living in this beautiful home call us or send a WhatsApp to 681162903. To keep up to date with our news you can also follow us on our Instagram (glover barcelona).

#### Distribution

- Surface 42m2
- 1 bath
- Good condition

#### Characteristics

- Air conditioning
- Energy rating: D