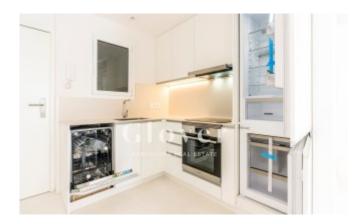

# Loft reformed for rent located in Sarrià Sant Gervasi

Barcelona, Sarrià - sant gervasi

Glover Barcelona Real Estate has the pleasure to present this loft newly renovated for rent located in Sarrià Sant Gervasi. It is a loft of 51 m2 built, 1 single space, open kitchen with appliances. Ground floor. Sliding door where we access to a dressing room and a bathroom with shower. Aluminum exterior carpentry, microcement floor, split air conditioning, electric thermo for hot water. The location is unbeatable, next to the Galvany Market, Turó Park, stores, restaurants and very well connected by public transport. If you want to have the privilege of living in this beautiful home call us or send a WhatsApp to 681162903. To keep up to date with our news you can also follow us on our Instagram (glover barcelona).