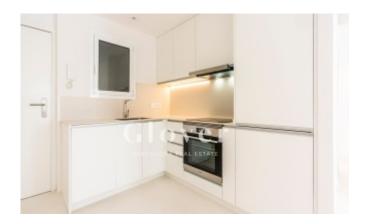

# Loft reformed for rent located in Sarrià Sant Gervasi

Barcelona, Sarrià - sant gervasi

Glover Barcelona Real Estate has the pleasure to present this loft newly renovated for rent located in Sarrià Sant Gervasi. It is a loft of 51 m2 built, 1 single space, open kitchen with appliances. Ground floor. Sliding door where we access to a dressing room and a bathroom with shower. Aluminum exterior carpentry, microcement floor, split air conditioning, electric thermo for hot water. The location is unbeatable, next to the Galvany Market, Turó Park, stores, restaurants and very well connected by public transport. If you want to have the privilege of living in this beautiful home call us or send a WhatsApp to 681162903. To keep up to date with our news you can also follow us on our Instagram (glover barcelona).