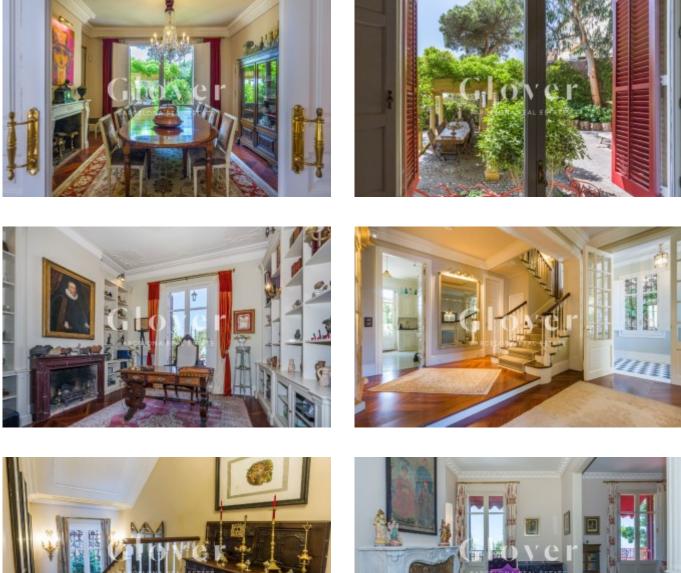

### 3.100.000€

Do you want to live in the highest private house in Barcelona? We have the privilege to offer for sale this impressive modernist unique piece known as Villa Tibidabo. Designed by the architect Albert Juan Torner, at the foot of Tibidabo and with a spectacular panoramic view of Barcelona with the sea as a backdrop and the Collserola mountain range. Originally conceived as a summer house, the villa consists of 648 m2 built and 528 m2 usable on a plot of 1,317 m2. It has a garden with a Gaudí-inspired wall, an iron pergola and a small stone monolith with the sculpted name of Richard Strauss, as a reminder of the visit of the famous composer. The tower is currently divided into two independent dwellings with a total of 10 bedrooms, 8 bathrooms and a garage for two cars. The spaces are spacious, bright with high ceilings with moldings and stucco, hydraulic and parquet floors, marble fireplaces and French and English furniture of the eighteenth and nineteenth centuries. Each one has its own garden with private swimming pool. The first house has three floors with four suites, two service rooms, five bathrooms. - The first floor consists of a large entrance hall, large living room in three rooms, office, guest toilet, separate kitchen equipped and with access to the service area. It also has a spectacular terrace, summer dining room with pergola, with eight columns that support a centenary wisteria of great beauty, sitting area and swimming pool with panoramic views. - On the upper floor there are three suites, all with their own bathroom, the master suite has two bathrooms, two dressing rooms and direct access to the terrace. - The semi-basement floor with access to the independent garden has two single rooms, one of them gym and another suite with bathroom, dining room, water area and machine room or wine cellar. The second house, currently rented, is a duplex with separate entrance, with a large garden and modernist elements designed by Gaudí. It is distributed over 2 floors and has a tower with a terrace with spectacular views. - The second floor has a living-dining room, independent kitchen, three bedrooms, two of them double and two bathrooms. - The second floor has a suite with dressing room and access to terrace. Summer dining room, with a large garden, swimming pool and a historical viewpoint called "Mirador de la Reina". Villa Tibidabo a dream to live and enjoy Barcelona. If you want to be the privileged one to enjoy this unique piece in one of the most authentic neighborhoods of Barcelona call us or send us a WhatsApp or call us at 681162903.