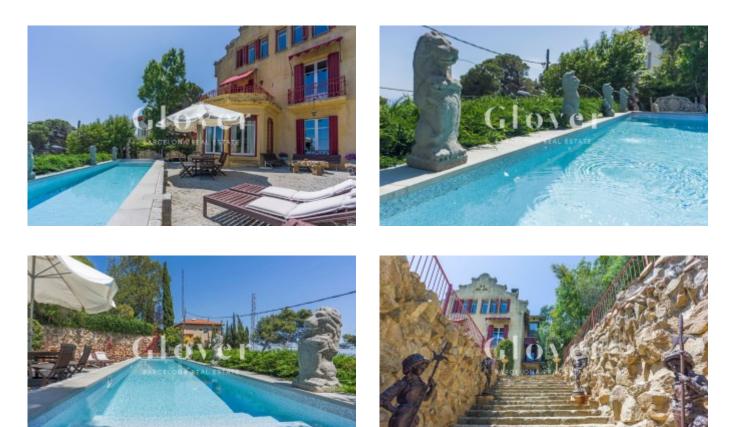

### 3.100.000€

Do you want to live in the highest private house in Barcelona? We have the privilege to offer for sale this impressive modernist unique piece known as Villa Tibidabo. Designed by the architect Albert Juan Torner, at the foot of Tibidabo and with a spectacular panoramic view of Barcelona with the sea as a backdrop and the Collserola mountain range. Originally conceived as a summer house, the villa consists of 648 m2 built and 528 m2 usable on a plot of 1,317 m2. It has a garden with a Gaudí-inspired wall, an iron pergola and a small stone monolith with the sculpted name of Richard Strauss, as a reminder of the visit of the famous composer. The tower is currently divided into two independent dwellings with a total of 10 bedrooms, 8 bathrooms and a garage for two cars. The spaces are spacious, bright with high ceilings with moldings and stucco, hydraulic and parquet floors, marble fireplaces and French and English furniture of the eighteenth and nineteenth centuries. Each one has its own garden with private swimming pool. The first house has three floors with four suites, two service rooms, five bathrooms. - The first floor consists of a large entrance hall, large living room in three rooms, office, guest toilet, separate kitchen equipped and with access to the service area. It also has a spectacular terrace, summer dining room with pergola, with eight columns that support a centenary wisteria of great beauty, sitting area and swimming pool with panoramic views. - On the upper floor there are three suites, all with their own bathroom, the master suite has two bathrooms, two dressing rooms and direct access to the terrace. - The semi-basement floor with access to the independent garden has two single rooms, one of them gym and another suite with bathroom, dining room, water area and machine room or wine cellar. The second house, currently rented, is a duplex with separate entrance, with a large garden and modernist elements designed by Gaudí. It is distributed over 2 floors and has a tower with a terrace with spectacular views. - The second floor has a living-dining room, independent kitchen, three bedrooms, two of them double and two bathrooms. - The second floor has a suite with dressing room and access to terrace. Summer dining room, with a large garden, swimming pool and a historical viewpoint called "Mirador de la Reina". Villa Tibidabo a dream to live and enjoy Barcelona. If you want to be the privileged one to enjoy this unique piece in one of the most authentic neighborhoods of Barcelona call us or send us a WhatsApp or call us at 681162903.