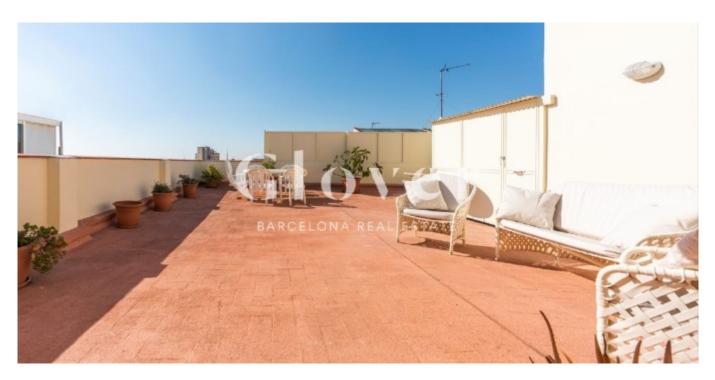

# REF: GVATC50 Wonderful penthouse with terrace in Travessera de les Corts

HOSPITALET DE LLOBREGAT (L'), Otras zonas

We present this wonderful penthouse in Travessera de les Corts, with stunning terrace located next to Camp Nou.

It is an apartment of 68.96 m<sup>2</sup> of living space and 67.6 m<sup>2</sup> of terrace with 1 living room, 3 double bedrooms (2 with closets) and 1 bathroom with shower.

All exterior and very bright with South-West orientation. Thermal insulation through double glazed windows with aluminum carpentry. Wooden interior carpentry with parquet flooring. Fully equipped kitchen with dishwasher, refrigerator and oven. Heating system by radiators and hot water by gas boiler and air conditioning by Split. Independent water area. It also has awning on the terrace and garden furniture. All in perfect condition.