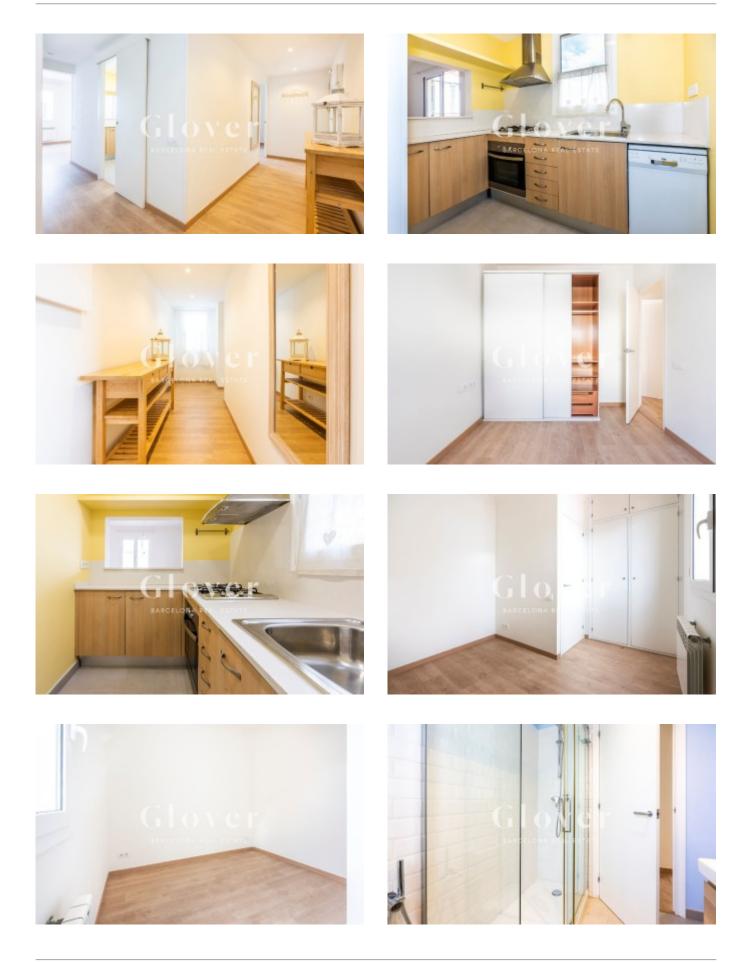

It is an apartment of 68.96 m<sup>2</sup> of living space and 67.6 m<sup>2</sup> of terrace with 1 living room, 3 double bedrooms (2 with closets) and 1 bathroom with shower.

All exterior and very bright with South-West orientation. Thermal insulation through double glazed windows with aluminum carpentry. Wooden interior carpentry with parquet flooring. Fully equipped kitchen with dishwasher, refrigerator and oven. Heating system by radiators and hot water by gas boiler and air conditioning by Split. Independent water area. It also has awning on the terrace and garden furniture. All in perfect condition.

Very close to Sants street with all kinds of stores, services and everything you need to live comfortably. Very good connection by metro (L5) and bus.

The property has in the porter's lodge a surveillance service by security cameras.