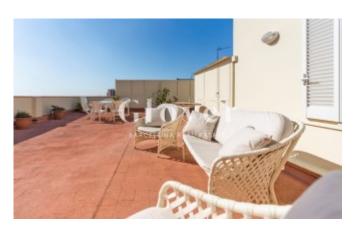

# REF: GVATC50 Wonderful penthouse with terrace in Travessera de les Corts

HOSPITALET DE LLOBREGAT (L'), Otras zonas

We present this wonderful penthouse in Travessera de les Corts, with stunning terrace located next to Camp Nou.

It is an apartment of 68.96 m<sup>2</sup> of living space and 67.6 m<sup>2</sup> of terrace with 1 living room, 3 double bedrooms (2 with closets) and 1 bathroom with shower.

All exterior and very bright with South-West orientation. Thermal insulation through double glazed windows with aluminum carpentry. Wooden interior carpentry with parquet flooring. Fully equipped kitchen with dishwasher, refrigerator and oven. Heating system by radiators and hot water by gas boiler and air conditioning by Split. Independent water area. It also has awning on the terrace and garden furniture. All in perfect condition.