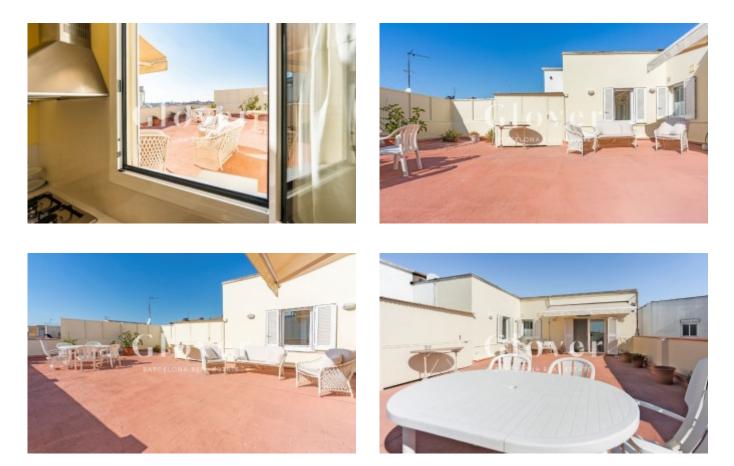

# REF: GVATC50 Wonderful penthouse with terrace in Travessera de les Corts

HOSPITALET DE LLOBREGAT (L'), Otras zonas

We present this wonderful penthouse in Travessera de les Corts, with stunning terrace located next to Camp Nou.

It is an apartment of 68.96 m<sup>2</sup> of living space and 67.6 m<sup>2</sup> of terrace with 1 living room, 3 double bedrooms (2 with closets) and 1 bathroom with shower.

All exterior and very bright with South-West orientation. Thermal insulation through double glazed windows with aluminum carpentry. Wooden interior carpentry with parquet flooring. Fully equipped kitchen with dishwasher, refrigerator and oven. Heating system by radiators and hot water by gas boiler and air conditioning by Split. Independent water area. It also has awning on the terrace and garden furniture. All in perfect condition.