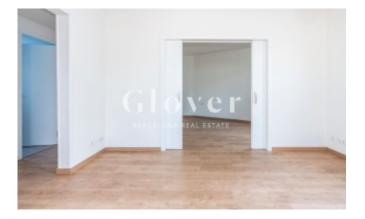

It is an apartment of 68.96 m<sup>2</sup> of living space and 67.6 m<sup>2</sup> of terrace with 1 living room, 3 double bedrooms (2 with closets) and 1 bathroom with shower.

All exterior and very bright with South-West orientation. Thermal insulation through double glazed windows with aluminum carpentry. Wooden interior carpentry with parquet flooring. Fully equipped kitchen with dishwasher, refrigerator and oven. Heating system by radiators and hot water by gas boiler and air conditioning by Split. Independent water area. It also has awning on the terrace and garden furniture. All in perfect condition.