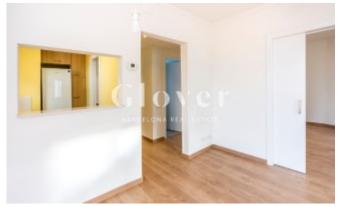

It is an apartment of 68.96 m<sup>2</sup> of living space and 67.6 m<sup>2</sup> of terrace with 1 living room, 3 double bedrooms (2 with closets) and 1 bathroom with shower.

All exterior and very bright with South-West orientation. Thermal insulation through double glazed windows with aluminum carpentry. Wooden interior carpentry with parquet flooring. Fully equipped kitchen with dishwasher, refrigerator and oven. Heating system by radiators and hot water by gas boiler and air conditioning by Split. Independent water area. It also has awning on the terrace and garden furniture. All in perfect condition.