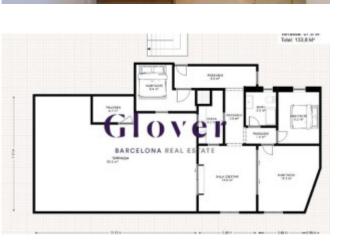

It is an apartment of 68.96 m<sup>2</sup> of living space and 67.6 m<sup>2</sup> of terrace with 1 living room, 3 double bedrooms (2 with closets) and 1 bathroom with shower.

All exterior and very bright with South-West orientation. Thermal insulation through double glazed windows with aluminum carpentry. Wooden interior carpentry with parquet flooring. Fully equipped kitchen with dishwasher, refrigerator and oven. Heating system by radiators and hot water by gas boiler and air conditioning by Split. Independent water area. It also has awning on the terrace and garden furniture. All in perfect condition.

#### Distribution

- Surface 75m2
- 3 rooms
- 1 bath
- Terrace 63m2
- Refurbished