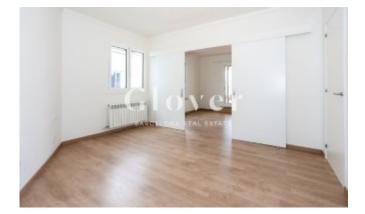

It is an apartment of 68.96 m<sup>2</sup> of living space and 67.6 m<sup>2</sup> of terrace with 1 living room, 3 double bedrooms (2 with closets) and 1 bathroom with shower.

All exterior and very bright with South-West orientation. Thermal insulation through double glazed windows with aluminum carpentry. Wooden interior carpentry with parquet flooring. Fully equipped kitchen with dishwasher, refrigerator and oven. Heating system by radiators and hot water by gas boiler and air conditioning by Split. Independent water area. It also has awning on the terrace and garden furniture. All in perfect condition.