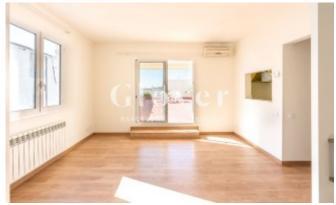

It is an apartment of 68.96 m<sup>2</sup> of living space and 67.6 m<sup>2</sup> of terrace with 1 living room, 3 double bedrooms (2 with closets) and 1 bathroom with shower.

All exterior and very bright with South-West orientation. Thermal insulation through double glazed windows with aluminum carpentry. Wooden interior carpentry with parquet flooring. Fully equipped kitchen with dishwasher, refrigerator and oven. Heating system by radiators and hot water by gas boiler and air conditioning by Split. Independent water area. It also has awning on the terrace and garden furniture. All in perfect condition.