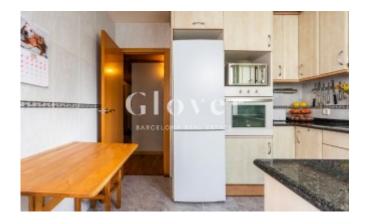

# Magnificent Penthouse with terrace for sale In the Marina del Port Vell

Barcelona, Sants-montjuïc

Magnificent Penthouse with terrace for sale In the Marina del Port Vell a few minutes from the Ciutat de la Justicia de Barcelona and the Club Natació Montjuïc. We are pleased to offer for sale this 87 m2 built interior plus 31 m2 terrace. The apartment is exterior with an optimal distribution and very bright. The day area has a spacious and bright living room with access to the terrace with barbecue. Kitchen office with water area. The night area consists of 3 bedrooms, one double, one large single and the third single. The first two have direct access to the terrace with fantastic views of Tibidabo. Large bathroom with bathtub. Attics in the corridor. Air conditioning by Splits in main room and dining room. Heating by radiators. Aluminum exterior carpentry and wood interior. Parquet floors. Security door. The building has two elevators. It is a unique space to live and enjoy Barcelona. Very close to the most modern metro station in Barcelona (L10S automatic line without driver), buses and with easy access to the roads in and out of the city.