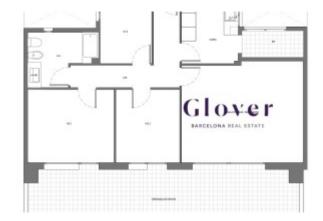

# Magnificent Penthouse with terrace for sale In the Marina del Port Vell

Barcelona, Sants-montjuïc

Magnificent Penthouse with terrace for sale In the Marina del Port Vell a few minutes from the Ciutat de la Justicia de Barcelona and the Club Natació Montjuïc. We are pleased to offer for sale this 87 m2 built interior plus 31 m2 terrace. The apartment is exterior with an optimal distribution and very bright. The day area has a spacious and bright living room with access to the terrace with barbecue. Kitchen office with water area. The night area consists of 3 bedrooms, one double, one large single and the third single. The first two have direct access to the terrace with fantastic views of Tibidabo. Large bathroom with bathtub. Attics in the corridor. Air conditioning by Splits in main room and dining room. Heating by radiators. Aluminum exterior carpentry and wood interior. Parquet floors. Security door. The building has two elevators. It is a unique space to live and enjoy Barcelona. Very close to the most modern metro station in Barcelona (L10S automatic line without driver), buses and with easy access to the roads in and out of the city.

#### **Distribution**

- Surface 87m2
- 3 rooms
- 1 bath
- Terrace 31m2
- Good condition