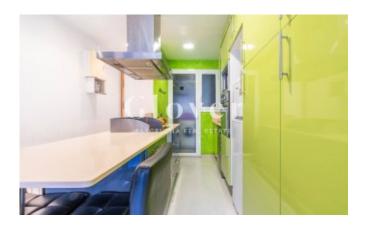

# **Bright apartment next to Vila Olimpica**

Barcelona, Sant martí

We are pleased to offer for rent a 3 bedroom one bathroom apartment at 10mn walking distance from the beach of Vila Olimpica. It is located on a high floor which makes it very bright inside. About 10 years ago the whole apartment was renovated and the kitchen was given to the dining room creating a very nice large space next to the living room. The living room has its own exit to a very cozy terrace. Two of the three bedrooms are double, being exterior and the other bedroom overlooks the courtyard. We also have a full bathroom with all kinds of details. Laminate parquet floors, gas heating and double glazed windows. Split air conditioning in the living room. THE APARTMENT IS RENTED UNFURNISHED AND WITHOUT APPLIANCES. The location is unbeatable near the Pompeu Fabra University, Olympic Port, stores, restaurants and very well connected by public transport.