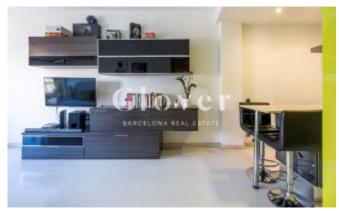

# **Bright apartment next to Vila Olimpica**

Barcelona, Sant martí

We are pleased to offer for rent a 3 bedroom one bathroom apartment at 10mn walking distance from the beach of Vila Olimpica. It is located on a high floor which makes it very bright inside. About 10 years ago the whole apartment was renovated and the kitchen was given to the dining room creating a very nice large space next to the living room. The living room has its own exit to a very cozy terrace. Two of the three bedrooms are double, being exterior and the other bedroom overlooks the courtyard. We also have a full bathroom with all kinds of details. Laminate parquet floors, gas heating and double glazed windows. Split air conditioning in the living room. THE APARTMENT IS RENTED UNFURNISHED AND WITHOUT APPLIANCES. The location is unbeatable near the Pompeu Fabra University, Olympic Port, stores, restaurants and very well connected by public transport.