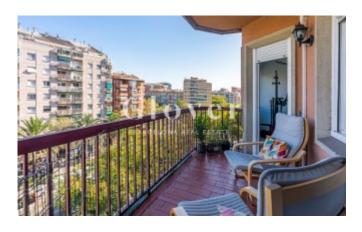

# **Bright apartment next to Vila Olimpica**

Barcelona, Sant martí

We are pleased to offer for rent a 3 bedroom one bathroom apartment at 10mn walking distance from the beach of Vila Olimpica. It is located on a high floor which makes it very bright inside. About 10 years ago the whole apartment was renovated and the kitchen was given to the dining room creating a very nice large space next to the living room. The living room has its own exit to a very cozy terrace. Two of the three bedrooms are double, being exterior and the other bedroom overlooks the courtyard. We also have a full bathroom with all kinds of details. Laminate parquet floors, gas heating and double glazed windows. Split air conditioning in the living room. THE APARTMENT IS RENTED UNFURNISHED AND WITHOUT APPLIANCES. The location is unbeatable near the Pompeu Fabra University, Olympic Port, stores, restaurants and very well connected by public transport.