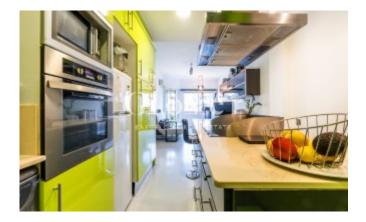

# **Bright apartment next to Vila Olimpica**

Barcelona, Sant martí

We are pleased to offer for rent a 3 bedroom one bathroom apartment at 10mn walking distance from the beach of Vila Olimpica. It is located on a high floor which makes it very bright inside. About 10 years ago the whole apartment was renovated and the kitchen was given to the dining room creating a very nice large space next to the living room. The living room has its own exit to a very cozy terrace. Two of the three bedrooms are double, being exterior and the other bedroom overlooks the courtyard. We also have a full bathroom with all kinds of details. Laminate parquet floors, gas heating and double glazed windows. Split air conditioning in the living room. THE APARTMENT IS RENTED UNFURNISHED AND WITHOUT APPLIANCES. The location is unbeatable near the Pompeu Fabra University, Olympic Port, stores, restaurants and very well connected by public transport.