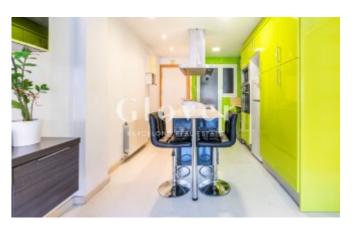

# **Bright apartment next to Vila Olimpica**

Barcelona, Sant martí

We are pleased to offer for rent a 3 bedroom one bathroom apartment at 10mn walking distance from the beach of Vila Olimpica. It is located on a high floor which makes it very bright inside. About 10 years ago the whole apartment was renovated and the kitchen was given to the dining room creating a very nice large space next to the living room. The living room has its own exit to a very cozy terrace. Two of the three bedrooms are double, being exterior and the other bedroom overlooks the courtyard. We also have a full bathroom with all kinds of details. Laminate parquet floors, gas heating and double glazed windows. Split air conditioning in the living room. THE APARTMENT IS RENTED UNFURNISHED AND WITHOUT APPLIANCES. The location is unbeatable near the Pompeu Fabra University, Olympic Port, stores, restaurants and very well connected by public transport.