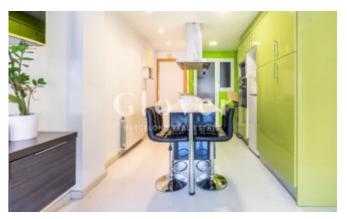

# **Bright apartment next to Vila Olimpica**

Barcelona, Sant martí

We are pleased to offer for rent a 3 bedroom one bathroom apartment at 10mn walking distance from the beach of Vila Olimpica. It is located on a high floor which makes it very bright inside. About 10 years ago the whole apartment was renovated and the kitchen was given to the dining room creating a very nice large space next to the living room. The living room has its own exit to a very cozy terrace. Two of the three bedrooms are double, being exterior and the other bedroom overlooks the courtyard. We also have a full bathroom with all kinds of details. Laminate parquet floors, gas heating and double glazed windows. Split air conditioning in the living room. THE APARTMENT IS RENTED UNFURNISHED AND WITHOUT APPLIANCES. The location is unbeatable near the Pompeu Fabra University, Olympic Port, stores, restaurants and very well connected by public transport.