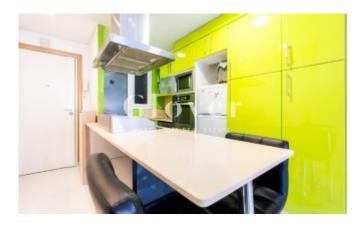

# **Bright apartment next to Vila Olimpica**

Barcelona, Sant martí

We are pleased to offer for rent a 3 bedroom one bathroom apartment at 10mn walking distance from the beach of Vila Olimpica. It is located on a high floor which makes it very bright inside. About 10 years ago the whole apartment was renovated and the kitchen was given to the dining room creating a very nice large space next to the living room. The living room has its own exit to a very cozy terrace. Two of the three bedrooms are double, being exterior and the other bedroom overlooks the courtyard. We also have a full bathroom with all kinds of details. Laminate parquet floors, gas heating and double glazed windows. Split air conditioning in the living room. THE APARTMENT IS RENTED UNFURNISHED AND WITHOUT APPLIANCES. The location is unbeatable near the Pompeu Fabra University, Olympic Port, stores, restaurants and very well connected by public transport.