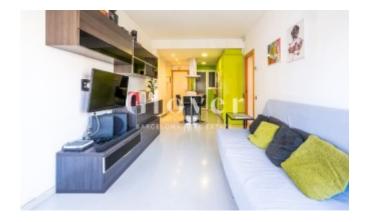

# **Bright apartment next to Vila Olimpica**

Barcelona, Sant martí

We are pleased to offer for rent a 3 bedroom one bathroom apartment at 10mn walking distance from the beach of Vila Olimpica. It is located on a high floor which makes it very bright inside. About 10 years ago the whole apartment was renovated and the kitchen was given to the dining room creating a very nice large space next to the living room. The living room has its own exit to a very cozy terrace. Two of the three bedrooms are double, being exterior and the other bedroom overlooks the courtyard. We also have a full bathroom with all kinds of details. Laminate parquet floors, gas heating and double glazed windows. Split air conditioning in the living room. THE APARTMENT IS RENTED UNFURNISHED AND WITHOUT APPLIANCES. The location is unbeatable near the Pompeu Fabra University, Olympic Port, stores, restaurants and very well connected by public transport.