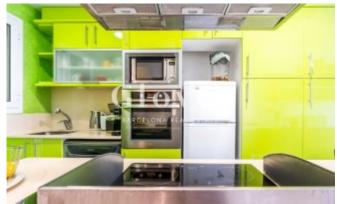

# **Bright apartment next to Vila Olimpica**

Barcelona, Sant martí

We are pleased to offer for rent a 3 bedroom one bathroom apartment at 10mn walking distance from the beach of Vila Olimpica. It is located on a high floor which makes it very bright inside. About 10 years ago the whole apartment was renovated and the kitchen was given to the dining room creating a very nice large space next to the living room. The living room has its own exit to a very cozy terrace. Two of the three bedrooms are double, being exterior and the other bedroom overlooks the courtyard. We also have a full bathroom with all kinds of details. Laminate parquet floors, gas heating and double glazed windows. Split air conditioning in the living room. THE APARTMENT IS RENTED UNFURNISHED AND WITHOUT APPLIANCES. The location is unbeatable near the Pompeu Fabra University, Olympic Port, stores, restaurants and very well connected by public transport.