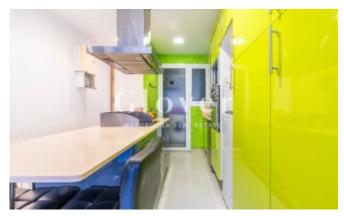

# **Bright apartment next to Vila Olimpica**

Barcelona, Sant martí

We are pleased to offer for rent a 3 bedroom one bathroom apartment at 10mn walking distance from the beach of Vila Olimpica. It is located on a high floor which makes it very bright inside. About 10 years ago the whole apartment was renovated and the kitchen was given to the dining room creating a very nice large space next to the living room. The living room has its own exit to a very cozy terrace. Two of the three bedrooms are double, being exterior and the other bedroom overlooks the courtyard. We also have a full bathroom with all kinds of details. Laminate parquet floors, gas heating and double glazed windows. Split air conditioning in the living room. THE APARTMENT IS RENTED UNFURNISHED AND WITHOUT APPLIANCES. The location is unbeatable near the Pompeu Fabra University, Olympic Port, stores, restaurants and very well connected by public transport.