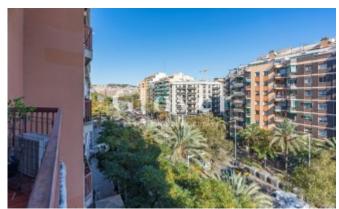

# **Bright apartment next to Vila Olimpica**

Barcelona, Sant martí

We are pleased to offer for rent a 3 bedroom one bathroom apartment at 10mn walking distance from the beach of Vila Olimpica. It is located on a high floor which makes it very bright inside. About 10 years ago the whole apartment was renovated and the kitchen was given to the dining room creating a very nice large space next to the living room. The living room has its own exit to a very cozy terrace. Two of the three bedrooms are double, being exterior and the other bedroom overlooks the courtyard. We also have a full bathroom with all kinds of details. Laminate parquet floors, gas heating and double glazed windows. Split air conditioning in the living room. THE APARTMENT IS RENTED UNFURNISHED AND WITHOUT APPLIANCES. The location is unbeatable near the Pompeu Fabra University, Olympic Port, stores, restaurants and very well connected by public transport.