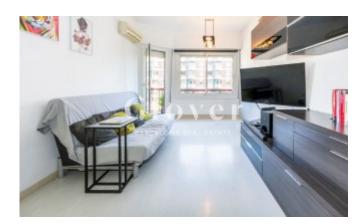

# **Bright apartment next to Vila Olimpica**

Barcelona, Sant martí

We are pleased to offer for rent a 3 bedroom one bathroom apartment at 10mn walking distance from the beach of Vila Olimpica. It is located on a high floor which makes it very bright inside. About 10 years ago the whole apartment was renovated and the kitchen was given to the dining room creating a very nice large space next to the living room. The living room has its own exit to a very cozy terrace. Two of the three bedrooms are double, being exterior and the other bedroom overlooks the courtyard. We also have a full bathroom with all kinds of details. Laminate parquet floors, gas heating and double glazed windows. Split air conditioning in the living room. THE APARTMENT IS RENTED UNFURNISHED AND WITHOUT APPLIANCES. The location is unbeatable near the Pompeu Fabra University, Olympic Port, stores, restaurants and very well connected by public transport.