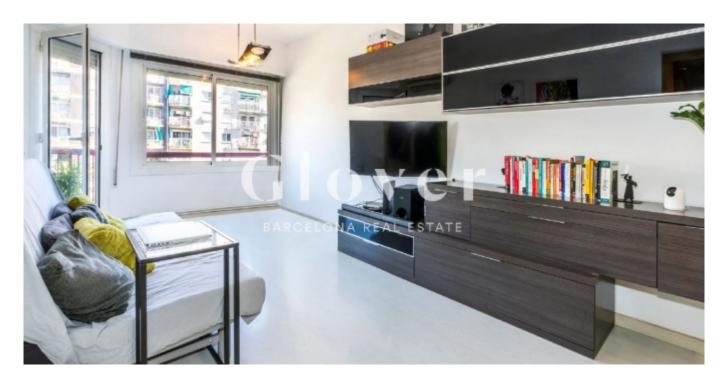

# **Bright apartment next to Vila Olimpica**

Barcelona, Sant martí

We are pleased to offer for rent a 3 bedroom one bathroom apartment at 10mn walking distance from the beach of Vila Olimpica. It is located on a high floor which makes it very bright inside. About 10 years ago the whole apartment was renovated and the kitchen was given to the dining room creating a very nice large space next to the living room. The living room has its own exit to a very cozy terrace. Two of the three bedrooms are double, being exterior and the other bedroom overlooks the courtyard. We also have a full bathroom with all kinds of details. Laminate parquet floors, gas heating and double glazed windows. Split air conditioning in the living room. THE APARTMENT IS RENTED UNFURNISHED AND WITHOUT APPLIANCES. The location is unbeatable near the Pompeu Fabra University, Olympic Port, stores, restaurants and very well connected by public transport.