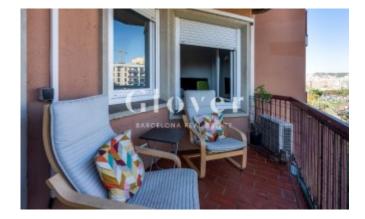

# **Bright apartment next to Vila Olimpica**

Barcelona, Sant martí

We are pleased to offer for rent a 3 bedroom one bathroom apartment at 10mn walking distance from the beach of Vila Olimpica. It is located on a high floor which makes it very bright inside. About 10 years ago the whole apartment was renovated and the kitchen was given to the dining room creating a very nice large space next to the living room. The living room has its own exit to a very cozy terrace. Two of the three bedrooms are double, being exterior and the other bedroom overlooks the courtyard. We also have a full bathroom with all kinds of details. Laminate parquet floors, gas heating and double glazed windows. Split air conditioning in the living room. THE APARTMENT IS RENTED UNFURNISHED AND WITHOUT APPLIANCES. The location is unbeatable near the Pompeu Fabra University, Olympic Port, stores, restaurants and very well connected by public transport.