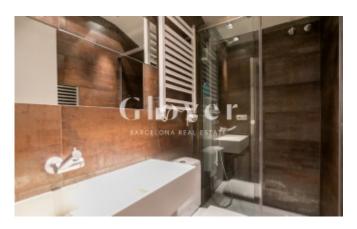

# **Apartment for rent next to Plaça Camp**

Barcelona, Sarrià - sant gervasi

The apartment is located in Sant Gervasi - La Bonanova district, next to Plaça Camp, well communicated with public transport. In this area, full of shops, services and schools, we find this apartment of approximately 60 sqm with terrace. This property has lots of natural light, exterior and calm. It consists of two rooms, one double room and the other one single (unfurnished) with wardrobes, a complete bathroom with a shower. It has as well an open kitchen with a water area and parquet. The estate has an elevator. It is ideal for having a pied a terre in the high area of Barcelona. The apartment can be rented with furniture.

#### **Distribution**

- Surface 61m2
- 2 rooms
- 1 bath
- Furnished
- Good condition