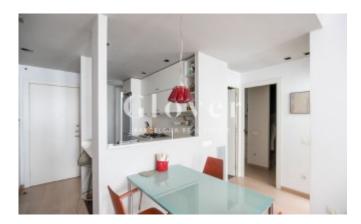

# **Apartment for rent next to Plaça Camp**

Barcelona, Sarrià - sant gervasi

The apartment is located in Sant Gervasi - La Bonanova district, next to Plaça Camp, well communicated with public transport. In this area, full of shops, services and schools, we find this apartment of approximately 60 sqm with terrace. This property has lots of natural light, exterior and calm. It consists of two rooms, one double room and the other one single (unfurnished) with wardrobes, a complete bathroom with a shower. It has as well an open kitchen with a water area and parquet. The estate has an elevator. It is ideal for having a pied a terre in the high area of Barcelona. The apartment can be rented with furniture.

#### **Distribution**

- Surface 61m2
- 2 rooms
- 1 bath
- Furnished
- Good condition