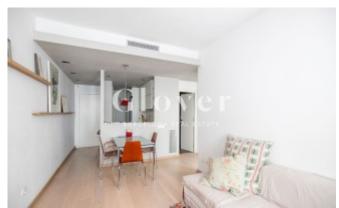

# **Apartment for rent next to Plaça Camp**

Barcelona, Sarrià - sant gervasi

The apartment is located in Sant Gervasi - La Bonanova district, next to Plaça Camp, well communicated with public transport. In this area, full of shops, services and schools, we find this apartment of approximately 60 sqm with terrace. This property has lots of natural light, exterior and calm. It consists of two rooms, one double room and the other one single (unfurnished) with wardrobes, a complete bathroom with a shower. It has as well an open kitchen with a water area and parquet. The estate has an elevator. It is ideal for having a pied a terre in the high area of Barcelona. The apartment can be rented with furniture.

#### **Distribution**

- Surface 61m2
- 2 rooms
- 1 bath
- Furnished
- Good condition