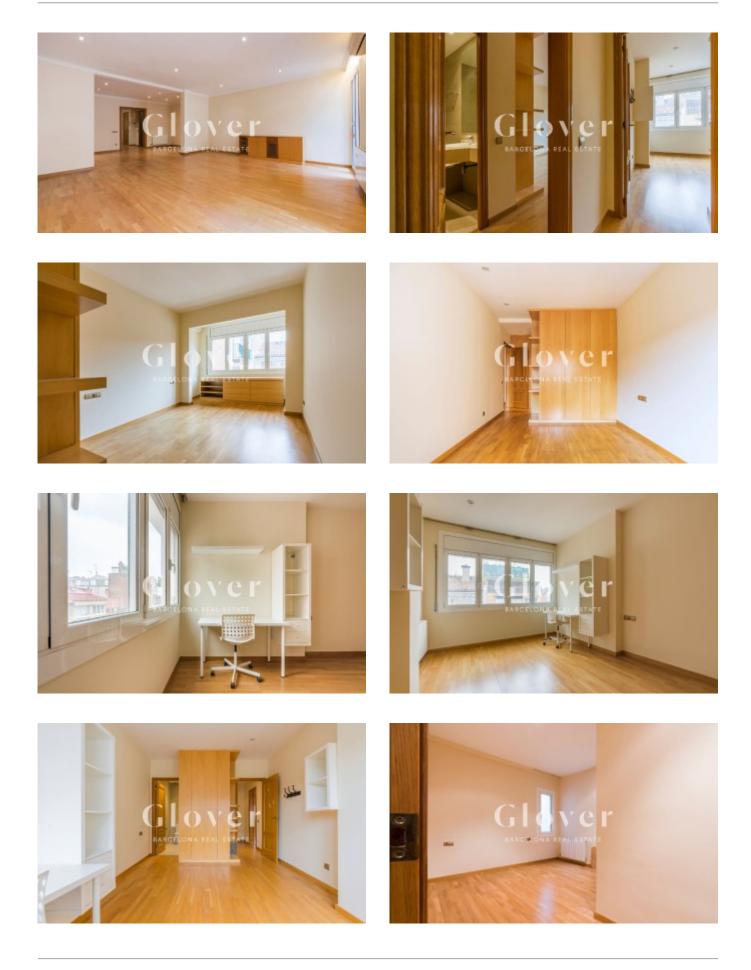

# REF: GVAM378 Family apartment for rent in the Galvany area

Barcelona, Eixample

Family apartment for rent in the Galvany area. Well connected next to Catalan railways, buses and very close to schools, shops and restaurants. High floor of 150m2 useful in which its large living room of about 50m2 stands out with access to a balcony of approximately 7m2. Semi-equipped independent kitchen and water area. The sleeping area consists of 3 en-suite bedrooms with a bathroom with a bathtub and 2 with a shower. All of them with built-in wardrobes. We have a fourth multipurpose room and a bathroom with a bathtub. Parquet floors, climalit aluminum carpentry, split air conditioning in the living room and in one of the bedrooms. Gas heating. The farm has an elevator and a concierge service.

#### Distribution

- Surface 177m2
- 4 rooms
- 4 baths
- Terrace 7m2
- Good condition

### Characteristics

- Air conditioning
- Heating
- All exterior
- Energy rating: E

Additional Data

Lift