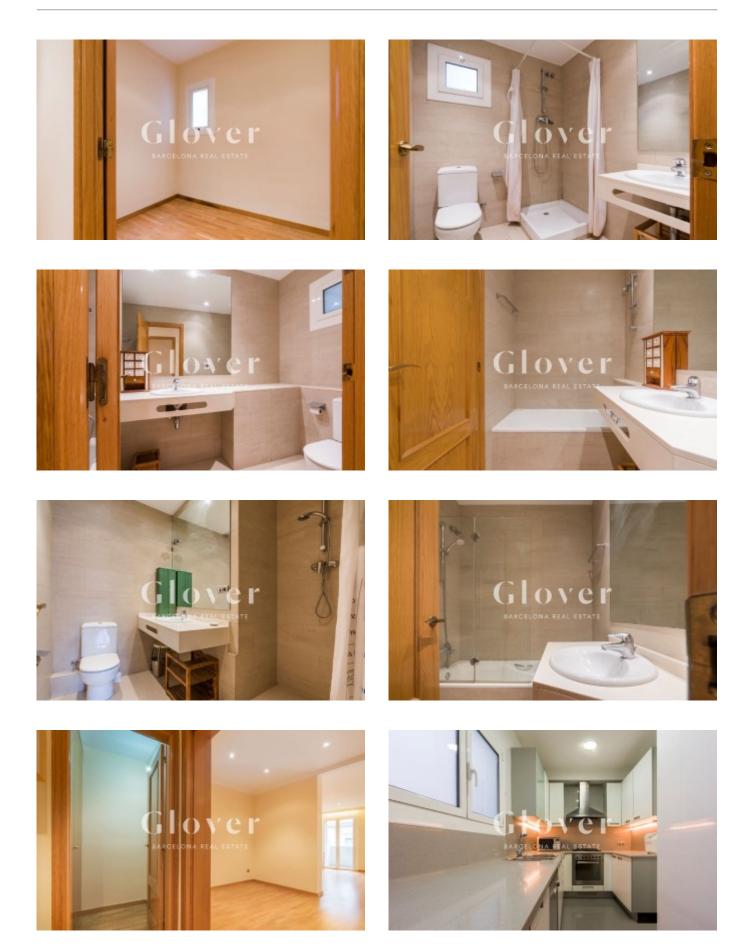

# REF: GVAM378 Family apartment for rent in the Galvany area

Barcelona, Eixample

Family apartment for rent in the Galvany area. Well connected next to Catalan railways, buses and very close to schools, shops and restaurants. High floor of 150m2 useful in which its large living room of about 50m2 stands out with access to a balcony of approximately 7m2. Semi-equipped independent kitchen and water area. The sleeping area consists of 3 en-suite bedrooms with a bathroom with a bathtub and 2 with a shower. All of them with built-in wardrobes. We have a fourth multipurpose room and a bathroom with a bathtub. Parquet floors, climalit aluminum carpentry, split air conditioning in the living room and in one of the bedrooms. Gas heating. The farm has an elevator and a concierge service.

#### Distribution

- Surface 177m2
- 4 rooms
- 4 baths
- Terrace 7m2
- Good condition

### Characteristics

- Air conditioning
- Heating
- All exterior
- Energy rating: E

Additional Data

Lift