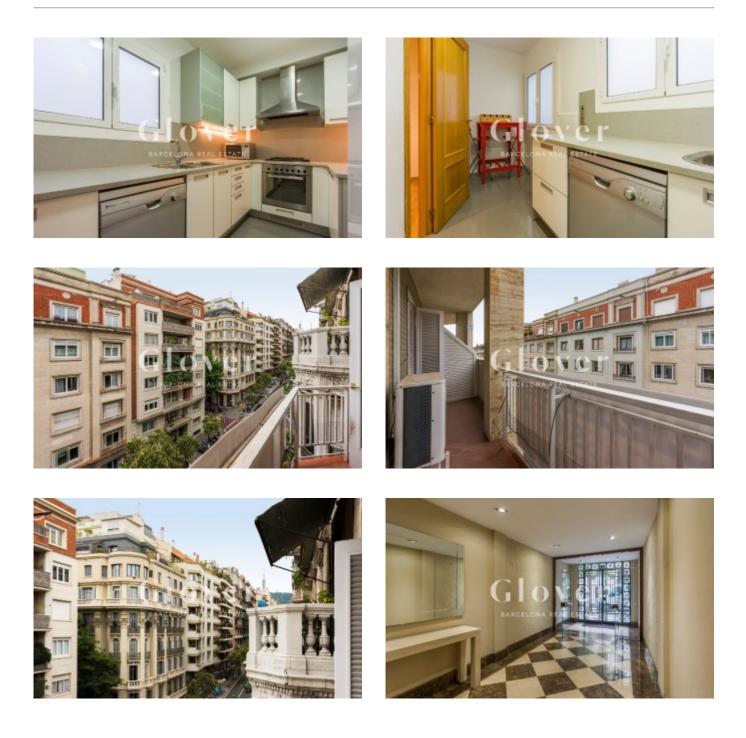

# REF: GVAM378 Family apartment for rent in the Galvany area

Barcelona, Eixample

Family apartment for rent in the Galvany area. Well connected next to Catalan railways, buses and very close to schools, shops and restaurants. High floor of 150m2 useful in which its large living room of about 50m2 stands out with access to a balcony of approximately 7m2. Semi-equipped independent kitchen and water area. The sleeping area consists of 3 en-suite bedrooms with a bathroom with a bathtub and 2 with a shower. All of them with built-in wardrobes. We have a fourth multipurpose room and a bathroom with a bathtub. Parquet floors, climalit aluminum carpentry, split air conditioning in the living room and in one of the bedrooms. Gas heating. The farm has an elevator and a concierge service.

#### Distribution

- Surface 177m2
- 4 rooms
- 4 baths
- Terrace 7m2
- Good condition