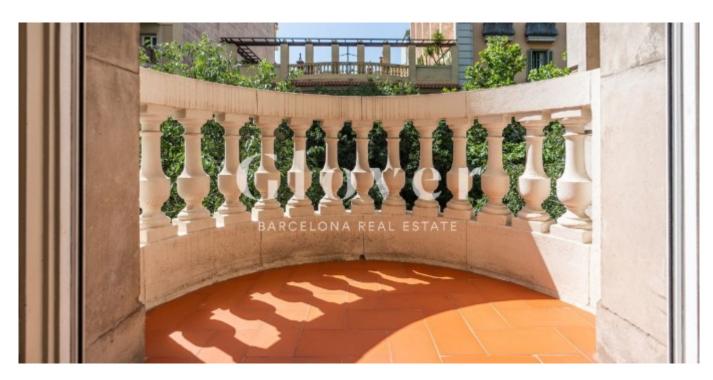

# REF: GVAP26611 Fabulous renovated apartment next to Rambla Catalunya

Barcelona, Eixample

Fabulous renovated apartment very close to Rambla Catalunya. In the heart of l'Eixample, between Paseo de Gracia and Rambla Catalunya, and in a beautiful and well-cared-for royal estate, we offer for rent a magnificent apartment of 138 m2. The house has been completely renovated. We highlight the large living room with access to a large kitchen with an ante-office area. The house has 3 bedrooms, 1 large room with access to the gallery of a large and bright interior courtyard typical of l'Eixample. Another very large exterior room with built-in wardrobes and a third interior double room. It has two beautiful newly renovated full bathrooms. Small storage room in the same house. Very high ceilings with decorative plaster rosettes. Interior and exterior wood carpentry. Wide lama park. Gas heating. Split air conditioning in all rooms. Very well located, perfectly connected to public transport, surrounded by shops, services and leisure in the heart of Barcelona. If you are interested, you can call us or send a WhatsApp to 681162903. To keep up to date with our news, please follow us through our Instagram (glover\_barcelona)