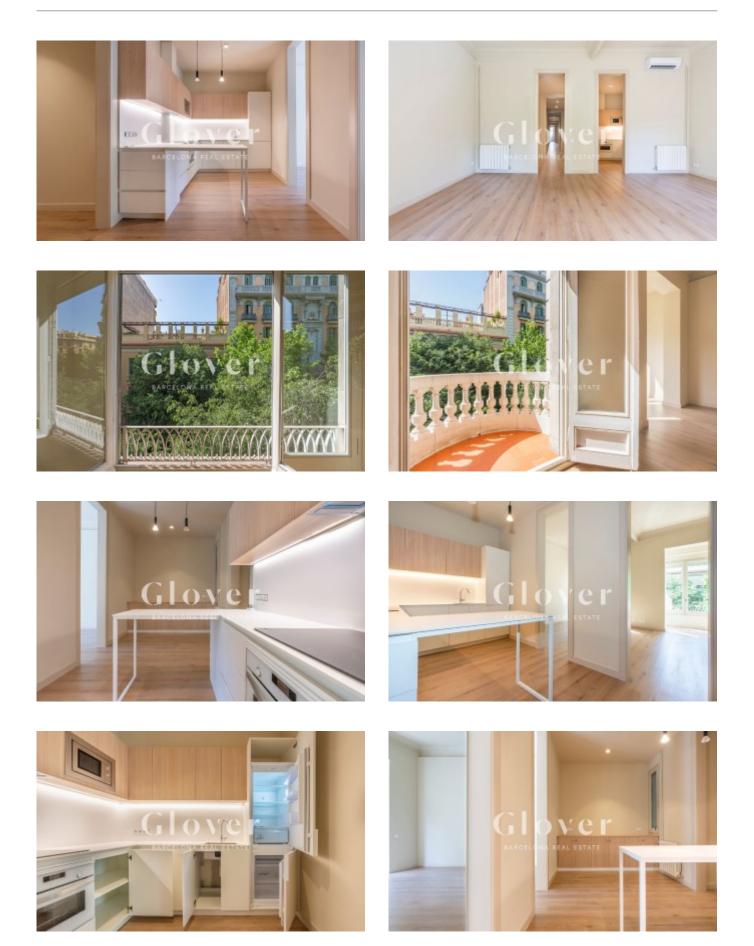

# REF: GVAP26611 Fabulous renovated apartment next to Rambla Catalunya

Barcelona, Eixample

Fabulous renovated apartment very close to Rambla Catalunya. In the heart of l'Eixample, between Paseo de Gracia and Rambla Catalunya, and in a beautiful and well-cared-for royal estate, we offer for rent a magnificent apartment of 138 m2. The house has been completely renovated. We highlight the large living room with access to a large kitchen with an ante-office area. The house has 3 bedrooms, 1 large room with access to the gallery of a large and bright interior courtyard typical of l'Eixample. Another very large exterior room with built-in wardrobes and a third interior double room. It has two beautiful newly renovated full bathrooms. Small storage room in the same house. Very high ceilings with decorative plaster rosettes. Interior and exterior wood carpentry. Wide lama park. Gas heating. Split air conditioning in all rooms. Very well located, perfectly connected to public transport, surrounded by shops, services and leisure in the heart of Barcelona. If you are interested, you can call us or send a WhatsApp to 681162903. To keep up to date with our news, please follow us through our Instagram (glover\_barcelona)

#### Distribution

- Surface 155m2
- 3 rooms
- 2 baths
- Refurbished

#### Characteristics

- Air conditioning
- Heating
- Balcony
- Storage room
- All exterior
- Energy rating: E

**Additional Data** 

• Lift