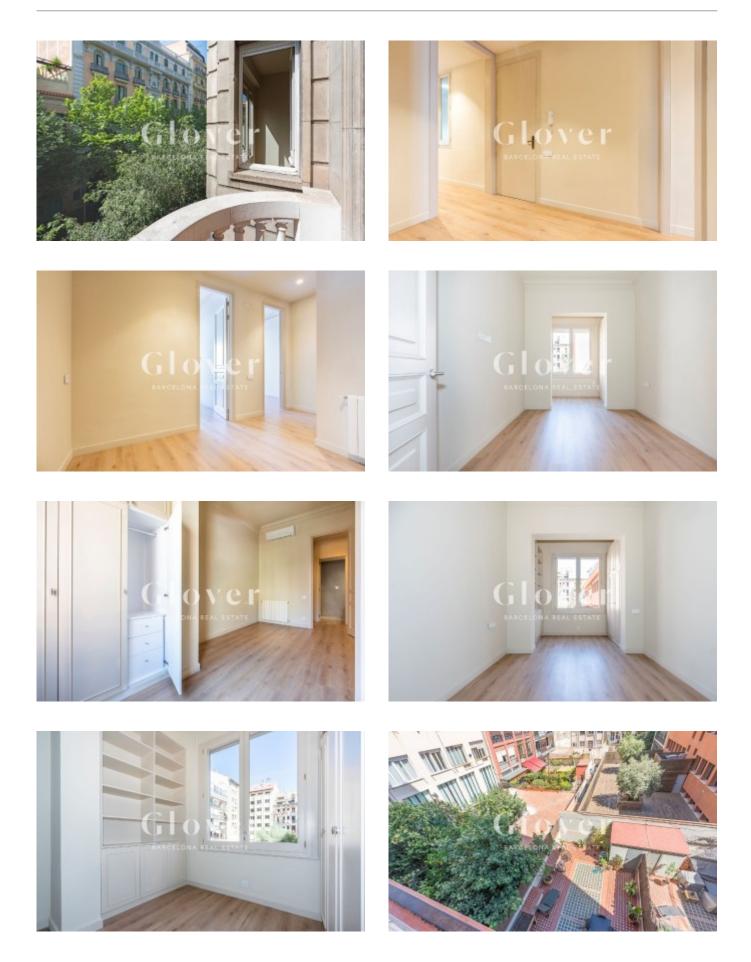

# REF: GVAP26611 Fabulous renovated apartment next to Rambla Catalunya

Barcelona, Eixample

Fabulous renovated apartment very close to Rambla Catalunya. In the heart of l'Eixample, between Paseo de Gracia and Rambla Catalunya, and in a beautiful and well-cared-for royal estate, we offer for rent a magnificent apartment of 138 m2. The house has been completely renovated. We highlight the large living room with access to a large kitchen with an ante-office area. The house has 3 bedrooms, 1 large room with access to the gallery of a large and bright interior courtyard typical of l'Eixample. Another very large exterior room with built-in wardrobes and a third interior double room. It has two beautiful newly renovated full bathrooms. Small storage room in the same house. Very high ceilings with decorative plaster rosettes. Interior and exterior wood carpentry. Wide lama park. Gas heating. Split air conditioning in all rooms. Very well located, perfectly connected to public transport, surrounded by shops, services and leisure in the heart of Barcelona. If you are interested, you can call us or send a WhatsApp to 681162903. To keep up to date with our news, please follow us through our Instagram (glover\_barcelona)

#### Distribution

- Surface 155m2
- 3 rooms
- 2 baths
- Refurbished

#### Characteristics

- Air conditioning
- Heating
- Balcony
- Storage room
- All exterior
- Energy rating: E

**Additional Data** 

• Lift