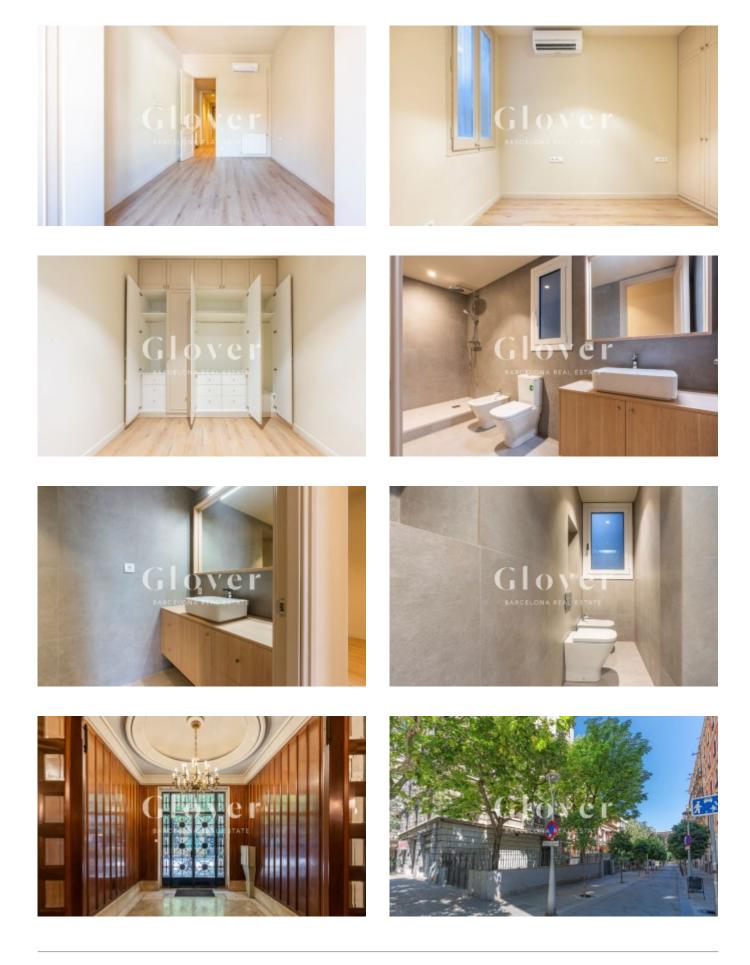

# REF: GVAP26611 Fabulous renovated apartment next to Rambla Catalunya

Barcelona, Eixample

Fabulous renovated apartment very close to Rambla Catalunya. In the heart of l'Eixample, between Paseo de Gracia and Rambla Catalunya, and in a beautiful and well-cared-for royal estate, we offer for rent a magnificent apartment of 138 m2. The house has been completely renovated. We highlight the large living room with access to a large kitchen with an ante-office area. The house has 3 bedrooms, 1 large room with access to the gallery of a large and bright interior courtyard typical of l'Eixample. Another very large exterior room with built-in wardrobes and a third interior double room. It has two beautiful newly renovated full bathrooms. Small storage room in the same house. Very high ceilings with decorative plaster rosettes. Interior and exterior wood carpentry. Wide lama park. Gas heating. Split air conditioning in all rooms. Very well located, perfectly connected to public transport, surrounded by shops, services and leisure in the heart of Barcelona. If you are interested, you can call us or send a WhatsApp to 681162903. To keep up to date with our news, please follow us through our Instagram (glover\_barcelona)

#### Distribution

- Surface 155m2
- 3 rooms
- 2 baths
- Refurbished

#### Characteristics

- Air conditioning
- Heating
- Balcony
- Storage room
- All exterior
- Energy rating: E

**Additional Data** 

• Lift