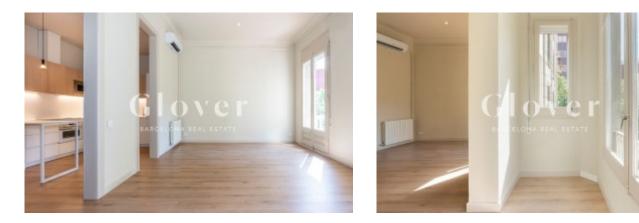

# REF: GVAP26611 Fabulous renovated apartment next to Rambla Catalunya

Barcelona, Eixample

Fabulous renovated apartment very close to Rambla Catalunya. In the heart of l'Eixample, between Paseo de Gracia and Rambla Catalunya, and in a beautiful and well-cared-for royal estate, we offer for rent a magnificent apartment of 138 m2. The house has been completely renovated. We highlight the large living room with access to a large kitchen with an ante-office area. The house has 3 bedrooms, 1 large room with access to the gallery of a large and bright interior courtyard typical of l'Eixample. Another very large exterior room with built-in wardrobes and a third interior double room. It has two beautiful newly renovated full bathrooms. Small storage room in the same house. Very high ceilings with decorative plaster rosettes. Interior and exterior wood carpentry. Wide lama park. Gas heating. Split air conditioning in all rooms. Very well located, perfectly connected to public transport, surrounded by shops, services and leisure in the heart of Barcelona. If you are interested, you can call us or send a WhatsApp to 681162903. To keep up to date with our news, please follow us through our Instagram (glover\_barcelona)