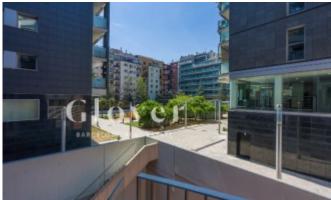

## REF: GVAP82 One-bedroom apartment furnished with terrace, parking and large storage room

Barcelona, Eixample

Very well-located apartment in l'Eixample FURNISHED, next to the Hospital Clinic and the Esquerre de l'Eixample Library. It is located on the first floor, located on an estate built in 2010, and very well maintained. It has two lifts: one to access the apartments and the other to access the underground parking. The apartment consists of 46.35 useful interior m2 divided into an open kitchen, living room, and suite room. It has a beautiful, very enjoyable outdoor terrace of 8.70 m2. When entering the apartment we find the open kitchen, fully equipped with all appliances, and a living room that opens onto the terrace. The terrace is south facing and overlooks a sunny, spacious, and open Eixample block garden. The bedroom suite, with built-in wardrobes and a complete bathroom with a shower, WC and bidet separated by glass. Imitation wood porcelain flooring, aluminum carpentry. Motorized blinds. Ducted heating and air conditioning. Video intercom. It is rented in perfect condition. Parking space for a large car and a large storage room of 12 m2 approx. Perfect apartment for professionals or couples.