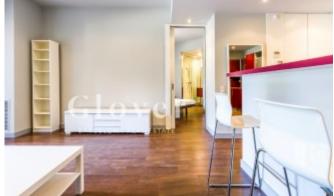

## REF: GVAP82 One-bedroom apartment furnished with terrace, parking and large storage room

Barcelona, Eixample

Very well-located apartment in l'Eixample FURNISHED, next to the Hospital Clinic and the Esquerre de l'Eixample Library. It is located on the first floor, located on an estate built in 2010, and very well maintained. It has two lifts: one to access the apartments and the other to access the underground parking. The apartment consists of 46.35 useful interior m2 divided into an open kitchen, living room, and suite room. It has a beautiful, very enjoyable outdoor terrace of 8.70 m2. When entering the apartment we find the open kitchen, fully equipped with all appliances, and a living room that opens onto the terrace. The terrace is south facing and overlooks a sunny, spacious, and open Eixample block garden. The bedroom suite, with built-in wardrobes and a complete bathroom with a shower, WC and bidet separated by glass. Imitation wood porcelain flooring, aluminum carpentry. Motorized blinds. Ducted heating and air conditioning. Video intercom. It is rented in perfect condition. Parking space for a large car and a large storage room of 12 m2 approx. Perfect apartment for professionals or couples.

#### Distribution

- Surface 63m2
- 1 room
- 1 bath
- Furnished
- Terrace 8m2
- Good condition

**Global terms** 