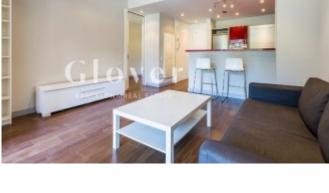

## REF: GVAP82 One-bedroom apartment furnished with terrace, parking and large storage room

Barcelona, Eixample

Very well-located apartment in l'Eixample FURNISHED, next to the Hospital Clinic and the Esquerre de l'Eixample Library. It is located on the first floor, located on an estate built in 2010, and very well maintained. It has two lifts: one to access the apartments and the other to access the underground parking. The apartment consists of 46.35 useful interior m2 divided into an open kitchen, living room, and suite room. It has a beautiful, very enjoyable outdoor terrace of 8.70 m2. When entering the apartment we find the open kitchen, fully equipped with all appliances, and a living room that opens onto the terrace. The terrace is south facing and overlooks a sunny, spacious, and open Eixample block garden. The bedroom suite, with built-in wardrobes and a complete bathroom with a shower, WC and bidet separated by glass. Imitation wood porcelain flooring, aluminum carpentry. Motorized blinds. Ducted heating and air conditioning. Video intercom. It is rented in perfect condition. Parking space for a large car and a large storage room of 12 m2 approx. Perfect apartment for professionals or couples.

#### Distribution

- Surface 63m2
- 1 room
- 1 bath
- Furnished
- Terrace 8m2
- Good condition

**Global terms** 