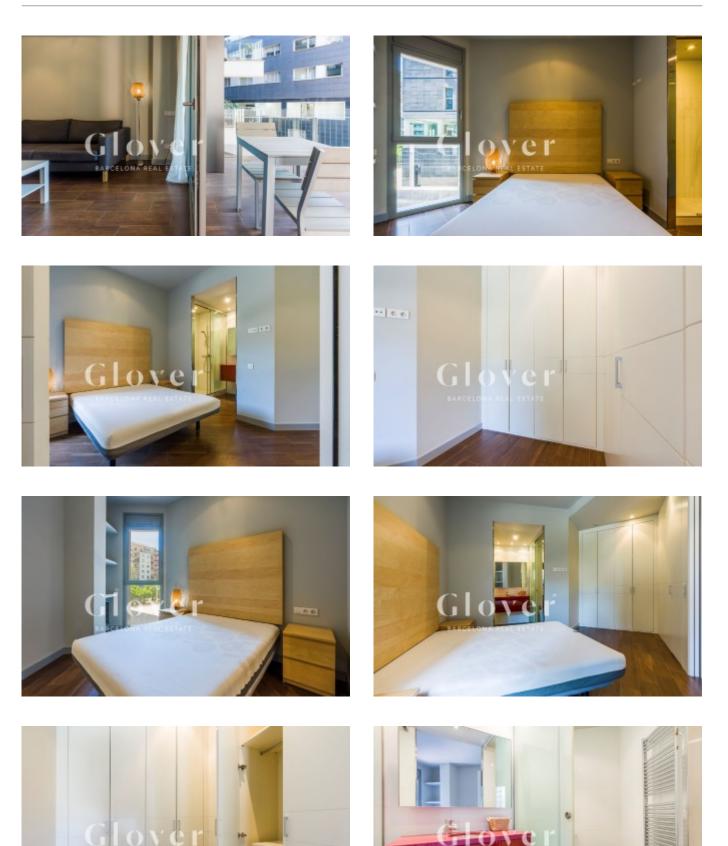

## REF: GVAP82 One-bedroom apartment furnished with terrace, parking and large storage room

Barcelona, Eixample

Very well-located apartment in l'Eixample FURNISHED, next to the Hospital Clinic and the Esquerre de l'Eixample Library. It is located on the first floor, located on an estate built in 2010, and very well maintained. It has two lifts: one to access the apartments and the other to access the underground parking. The apartment consists of 46.35 useful interior m2 divided into an open kitchen, living room, and suite room. It has a beautiful, very enjoyable outdoor terrace of 8.70 m2. When entering the apartment we find the open kitchen, fully equipped with all appliances, and a living room that opens onto the terrace. The terrace is south facing and overlooks a sunny, spacious, and open Eixample block garden. The bedroom suite, with built-in wardrobes and a complete bathroom with a shower, WC and bidet separated by glass. Imitation wood porcelain flooring, aluminum carpentry. Motorized blinds. Ducted heating and air conditioning. Video intercom. It is rented in perfect condition. Parking space for a large car and a large storage room of 12 m2 approx. Perfect apartment for professionals or couples.

#### Distribution

- Surface 63m2
- 1 room
- 1 bath
- Furnished
- Terrace 8m2
- Good condition

**Global terms** 

### Characteristics

- Air conditioning
- Heating
- Storage room
- All exterior
- Energy rating: E