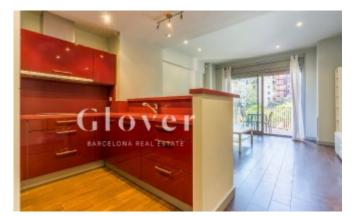

## REF: GVAP82 One-bedroom apartment furnished with terrace, parking and large storage room

Barcelona, Eixample

Very well-located apartment in l'Eixample FURNISHED, next to the Hospital Clinic and the Esquerre de l'Eixample Library. It is located on the first floor, located on an estate built in 2010, and very well maintained. It has two lifts: one to access the apartments and the other to access the underground parking. The apartment consists of 46.35 useful interior m2 divided into an open kitchen, living room, and suite room. It has a beautiful, very enjoyable outdoor terrace of 8.70 m2. When entering the apartment we find the open kitchen, fully equipped with all appliances, and a living room that opens onto the terrace. The terrace is south facing and overlooks a sunny, spacious, and open Eixample block garden. The bedroom suite, with built-in wardrobes and a complete bathroom with a shower, WC and bidet separated by glass. Imitation wood porcelain flooring, aluminum carpentry. Motorized blinds. Ducted heating and air conditioning. Video intercom. It is rented in perfect condition. Parking space for a large car and a large storage room of 12 m2 approx. Perfect apartment for professionals or couples.