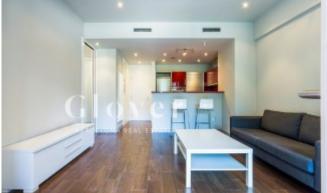

## REF: GVAP82 One-bedroom apartment furnished with terrace, parking and large storage room

Barcelona, Eixample

Very well-located apartment in l'Eixample FURNISHED, next to the Hospital Clinic and the Esquerre de l'Eixample Library. It is located on the first floor, located on an estate built in 2010, and very well maintained. It has two lifts: one to access the apartments and the other to access the underground parking. The apartment consists of 46.35 useful interior m2 divided into an open kitchen, living room, and suite room. It has a beautiful, very enjoyable outdoor terrace of 8.70 m2. When entering the apartment we find the open kitchen, fully equipped with all appliances, and a living room that opens onto the terrace. The terrace is south facing and overlooks a sunny, spacious, and open Eixample block garden. The bedroom suite, with built-in wardrobes and a complete bathroom with a shower, WC and bidet separated by glass. Imitation wood porcelain flooring, aluminum carpentry. Motorized blinds. Ducted heating and air conditioning. Video intercom. It is rented in perfect condition. Parking space for a large car and a large storage room of 12 m2 approx. Perfect apartment for professionals or couples.