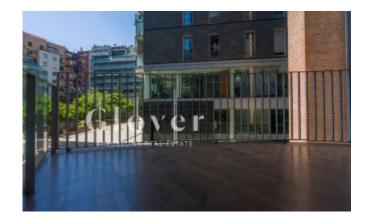

## REF: GVAP82 One-bedroom apartment furnished with terrace, parking and large storage room

Barcelona, Eixample

Very well-located apartment in l'Eixample FURNISHED, next to the Hospital Clinic and the Esquerre de l'Eixample Library. It is located on the first floor, located on an estate built in 2010, and very well maintained. It has two lifts: one to access the apartments and the other to access the underground parking. The apartment consists of 46.35 useful interior m2 divided into an open kitchen, living room, and suite room. It has a beautiful, very enjoyable outdoor terrace of 8.70 m2. When entering the apartment we find the open kitchen, fully equipped with all appliances, and a living room that opens onto the terrace. The terrace is south facing and overlooks a sunny, spacious, and open Eixample block garden. The bedroom suite, with built-in wardrobes and a complete bathroom with a shower, WC and bidet separated by glass. Imitation wood porcelain flooring, aluminum carpentry. Motorized blinds. Ducted heating and air conditioning. Video intercom. It is rented in perfect condition. Parking space for a large car and a large storage room of 12 m2 approx. Perfect apartment for professionals or couples.

#### Distribution

- Surface 63m2
- 1 room
- 1 bath
- Furnished
- Terrace 8m2
- Good condition

**Global terms** 