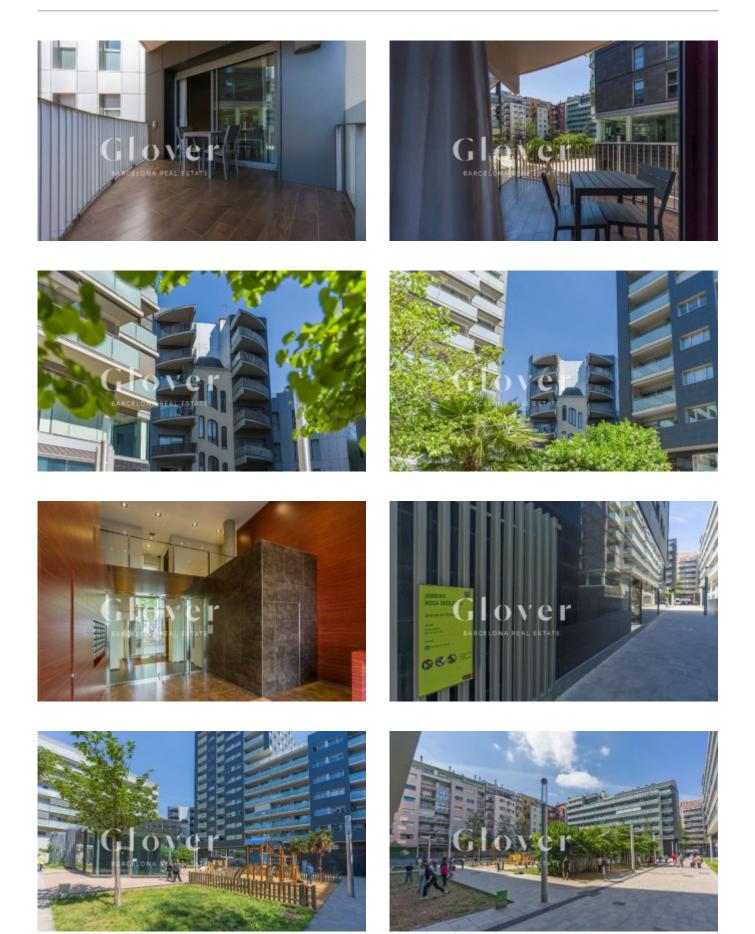

## REF: GVAP82 One-bedroom apartment furnished with terrace, parking and large storage room

Barcelona, Eixample

Very well-located apartment in l'Eixample FURNISHED, next to the Hospital Clinic and the Esquerre de l'Eixample Library. It is located on the first floor, located on an estate built in 2010, and very well maintained. It has two lifts: one to access the apartments and the other to access the underground parking. The apartment consists of 46.35 useful interior m2 divided into an open kitchen, living room, and suite room. It has a beautiful, very enjoyable outdoor terrace of 8.70 m2. When entering the apartment we find the open kitchen, fully equipped with all appliances, and a living room that opens onto the terrace. The terrace is south facing and overlooks a sunny, spacious, and open Eixample block garden. The bedroom suite, with built-in wardrobes and a complete bathroom with a shower, WC and bidet separated by glass. Imitation wood porcelain flooring, aluminum carpentry. Motorized blinds. Ducted heating and air conditioning. Video intercom. It is rented in perfect condition. Parking space for a large car and a large storage room of 12 m2 approx. Perfect apartment for professionals or couples.

#### Distribution

- Surface 63m2
- 1 room
- 1 bath
- Furnished
- Terrace 8m2
- Good condition

**Global terms** 

### Characteristics

- Air conditioning
- Heating
- Storage room
- All exterior
- Energy rating: E