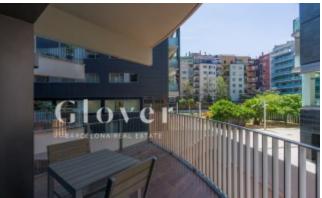

## REF: GVAP82 One-bedroom apartment furnished with terrace, parking and large storage room

Barcelona, Eixample

Very well-located apartment in l'Eixample FURNISHED, next to the Hospital Clinic and the Esquerre de l'Eixample Library. It is located on the first floor, located on an estate built in 2010, and very well maintained. It has two lifts: one to access the apartments and the other to access the underground parking. The apartment consists of 46.35 useful interior m2 divided into an open kitchen, living room, and suite room. It has a beautiful, very enjoyable outdoor terrace of 8.70 m2. When entering the apartment we find the open kitchen, fully equipped with all appliances, and a living room that opens onto the terrace. The terrace is south facing and overlooks a sunny, spacious, and open Eixample block garden. The bedroom suite, with built-in wardrobes and a complete bathroom with a shower, WC and bidet separated by glass. Imitation wood porcelain flooring, aluminum carpentry. Motorized blinds. Ducted heating and air conditioning. Video intercom. It is rented in perfect condition. Parking space for a large car and a large storage room of 12 m2 approx. Perfect apartment for professionals or couples.

#### Distribution

- Surface 63m2
- 1 room
- 1 bath
- Furnished
- Terrace 8m2
- Good condition

**Global terms** 