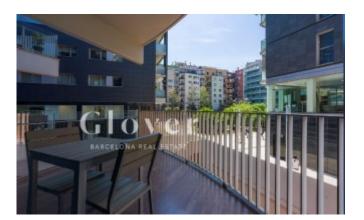

## REF: GVAP82 One-bedroom apartment furnished with terrace, parking and large storage room

Barcelona, Eixample

Very well-located apartment in l'Eixample FURNISHED, next to the Hospital Clinic and the Esquerre de l'Eixample Library. It is located on the first floor, located on an estate built in 2010, and very well maintained. It has two lifts: one to access the apartments and the other to access the underground parking. The apartment consists of 46.35 useful interior m2 divided into an open kitchen, living room, and suite room. It has a beautiful, very enjoyable outdoor terrace of 8.70 m2. When entering the apartment we find the open kitchen, fully equipped with all appliances, and a living room that opens onto the terrace. The terrace is south facing and overlooks a sunny, spacious, and open Eixample block garden. The bedroom suite, with built-in wardrobes and a complete bathroom with a shower, WC and bidet separated by glass. Imitation wood porcelain flooring, aluminum carpentry. Motorized blinds. Ducted heating and air conditioning. Video intercom. It is rented in perfect condition. Parking space for a large car and a large storage room of 12 m2 approx. Perfect apartment for professionals or couples.

#### Distribution

- Surface 63m2
- 1 room
- 1 bath
- Furnished
- Terrace 8m2
- Good condition

**Global terms** 