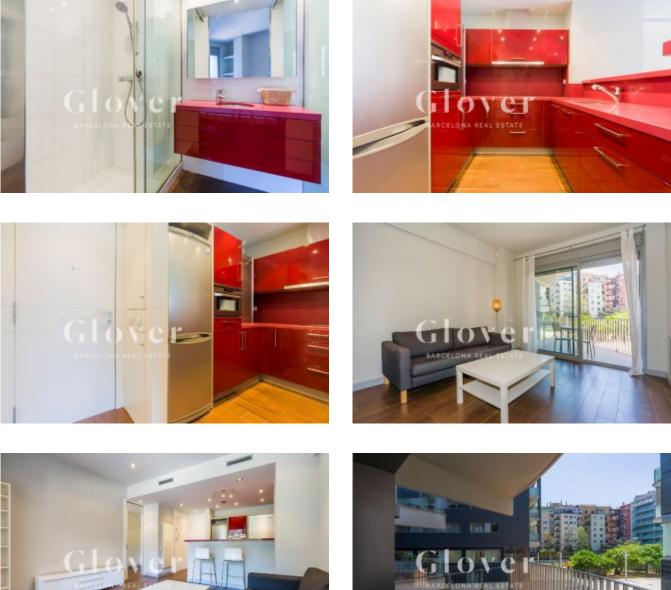

## REF: GVAP82 One-bedroom apartment furnished with terrace, parking and large storage room

Barcelona, Eixample

Very well-located apartment in l'Eixample FURNISHED, next to the Hospital Clinic and the Esquerre de l'Eixample Library. It is located on the first floor, located on an estate built in 2010, and very well maintained. It has two lifts: one to access the apartments and the other to access the underground parking. The apartment consists of 46.35 useful interior m2 divided into an open kitchen, living room, and suite room. It has a beautiful, very enjoyable outdoor terrace of 8.70 m2. When entering the apartment we find the open kitchen, fully equipped with all appliances, and a living room that opens onto the terrace. The terrace is south facing and overlooks a sunny, spacious, and open Eixample block garden. The bedroom suite, with built-in wardrobes and a complete bathroom with a shower, WC and bidet separated by glass. Imitation wood porcelain flooring, aluminum carpentry. Motorized blinds. Ducted heating and air conditioning. Video intercom. It is rented in perfect condition. Parking space for a large car and a large storage room of 12 m2 approx. Perfect apartment for professionals or couples.

#### Distribution

- Surface 63m2
- 1 room
- 1 bath
- Furnished
- Terrace 8m2
- Good condition

**Global terms** 

### Characteristics

- Air conditioning
- Heating
- Storage room
- All exterior
- Energy rating: E