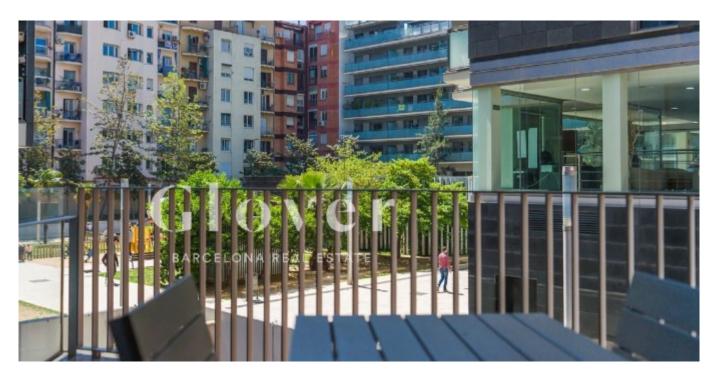

## REF: GVAP82 One-bedroom apartment furnished with terrace, parking and large storage room

Barcelona, Eixample

Very well-located apartment in l'Eixample FURNISHED, next to the Hospital Clinic and the Esquerre de l'Eixample Library. It is located on the first floor, located on an estate built in 2010, and very well maintained. It has two lifts: one to access the apartments and the other to access the underground parking. The apartment consists of 46.35 useful interior m2 divided into an open kitchen, living room, and suite room. It has a beautiful, very enjoyable outdoor terrace of 8.70 m2. When entering the apartment we find the open kitchen, fully equipped with all appliances, and a living room that opens onto the terrace. The terrace is south facing and overlooks a sunny, spacious, and open Eixample block garden. The bedroom suite, with built-in wardrobes and a complete bathroom with a shower, WC and bidet separated by glass. Imitation wood porcelain flooring, aluminum carpentry. Motorized blinds. Ducted heating and air conditioning. Video intercom. It is rented in perfect condition. Parking space for a large car and a large storage room of 12 m2 approx. Perfect apartment for professionals or couples.

#### Distribution

- Surface 63m2
- 1 room
- 1 bath
- Furnished
- Terrace 8m2
- Good condition

**Global terms** 