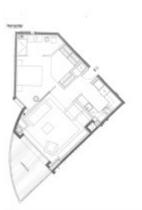

## REF: GVAP82 One-bedroom apartment furnished with terrace, parking and large storage room

Barcelona, Eixample

Very well-located apartment in l'Eixample FURNISHED, next to the Hospital Clinic and the Esquerre de l'Eixample Library. It is located on the first floor, located on an estate built in 2010, and very well maintained. It has two lifts: one to access the apartments and the other to access the underground parking. The apartment consists of 46.35 useful interior m2 divided into an open kitchen, living room, and suite room. It has a beautiful, very enjoyable outdoor terrace of 8.70 m2. When entering the apartment we find the open kitchen, fully equipped with all appliances, and a living room that opens onto the terrace. The terrace is south facing and overlooks a sunny, spacious, and open Eixample block garden. The bedroom suite, with built-in wardrobes and a complete bathroom with a shower, WC and bidet separated by glass. Imitation wood porcelain flooring, aluminum carpentry. Motorized blinds. Ducted heating and air conditioning. Video intercom. It is rented in perfect condition. Parking space for a large car and a large storage room of 12 m2 approx. Perfect apartment for professionals or couples.

#### Distribution

- Surface 63m2
- 1 room
- 1 bath
- Furnished
- Terrace 8m2
- Good condition

**Global terms** 