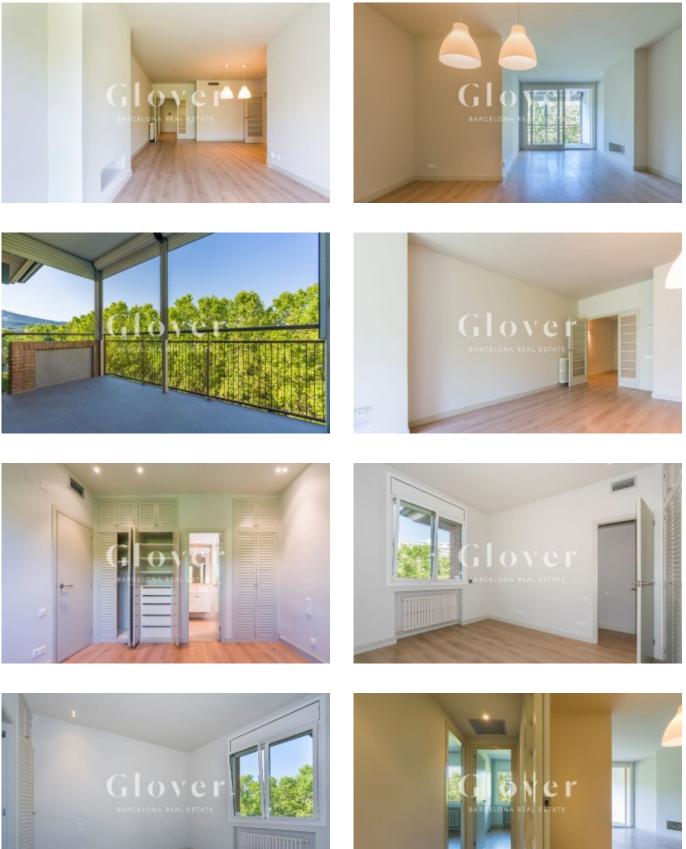

# REF: GVAMM9 Magnificent appartment with terrace in Sarriá

Barcelona, Sarrià - sant gervasi

In one of the best areas of Barcelona, Sarrià and neighboring the neighborhood of Pedralbes we find this magnificent appartement with terrace, high, sunny and outside. A large living room with access to a spacious terrace of approximately 18 square meters. Kitchen equipped with refrigerator, oven, microwave, dishwasher and gas stove separated from the living room very practical, functional and very bright totally outside with exit to a large laundry room with washing machine and dryer. Service room with bathroom with shower. In the night area we have 3 bedrooms. The main room is a suite with a bathroom with shower and built-in closets. The other two rooms are double rooms without closets. The two rooms share a bathroom with bathtub. In the corridor there is a big closet and another one in the hall. Gas heating and air conditioning through ducts. The apartment was recently renovated with top quality materials and very good taste. Parquet floors. The property has a swimming pool and garden area. Concierge service. Besides, it has two parking spaces and a storage room in the same property included in the price. Very close to schools, parks, stores, buses and metro.

## Distribution

- Surface 148m2
- 4 rooms
- 3 baths
- Terrace 18m2
- Parking 2 places
- Refurbished