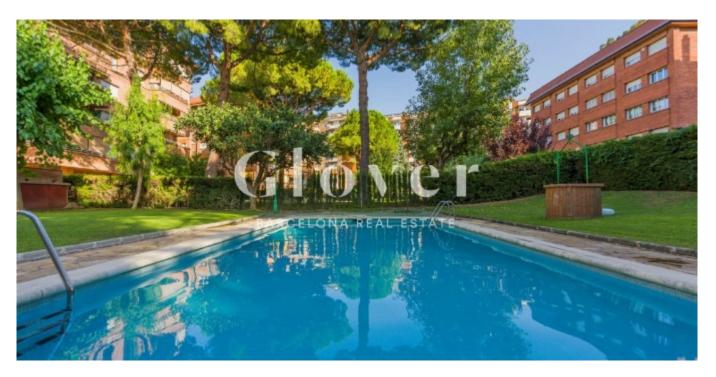

# REF: GVAMM9 Magnificent appartment with terrace in Sarriá

Barcelona, Sarrià - sant gervasi

In one of the best areas of Barcelona, Sarrià and neighboring the neighborhood of Pedralbes we find this magnificent appartement with terrace, high, sunny and outside. A large living room with access to a spacious terrace of approximately 18 square meters. Kitchen equipped with refrigerator, oven, microwave, dishwasher and gas stove separated from the living room very practical, functional and very bright totally outside with exit to a large laundry room with washing machine and dryer. Service room with bathroom with shower. In the night area we have 3 bedrooms. The main room is a suite with a bathroom with shower and built-in closets. The other two rooms are double rooms without closets. The two rooms share a bathroom with bathtub. In the corridor there is a big closet and another one in the hall. Gas heating and air conditioning through ducts. The apartment was recently renovated with top quality materials and very good taste. Parquet floors. The property has a swimming pool and garden area. Concierge service. Besides, it has two parking spaces and a storage room in the same property included in the price. Very close to schools, parks, stores, buses and metro.