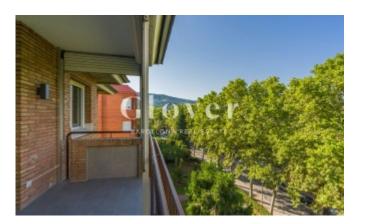

# REF: GVAMM9 Magnificent appartment with terrace in Sarriá

Barcelona, Sarrià - sant gervasi

In one of the best areas of Barcelona, Sarrià and neighboring the neighborhood of Pedralbes we find this magnificent appartement with terrace, high, sunny and outside. A large living room with access to a spacious terrace of approximately 18 square meters. Kitchen equipped with refrigerator, oven, microwave, dishwasher and gas stove separated from the living room very practical, functional and very bright totally outside with exit to a large laundry room with washing machine and dryer. Service room with bathroom with shower. In the night area we have 3 bedrooms. The main room is a suite with a bathroom with shower and built-in closets. The other two rooms are double rooms without closets. The two rooms share a bathroom with bathtub. In the corridor there is a big closet and another one in the hall. Gas heating and air conditioning through ducts. The apartment was recently renovated with top quality materials and very good taste. Parquet floors. The property has a swimming pool and garden area. Concierge service. Besides, it has two parking spaces and a storage room in the same property included in the price. Very close to schools, parks, stores, buses and metro.