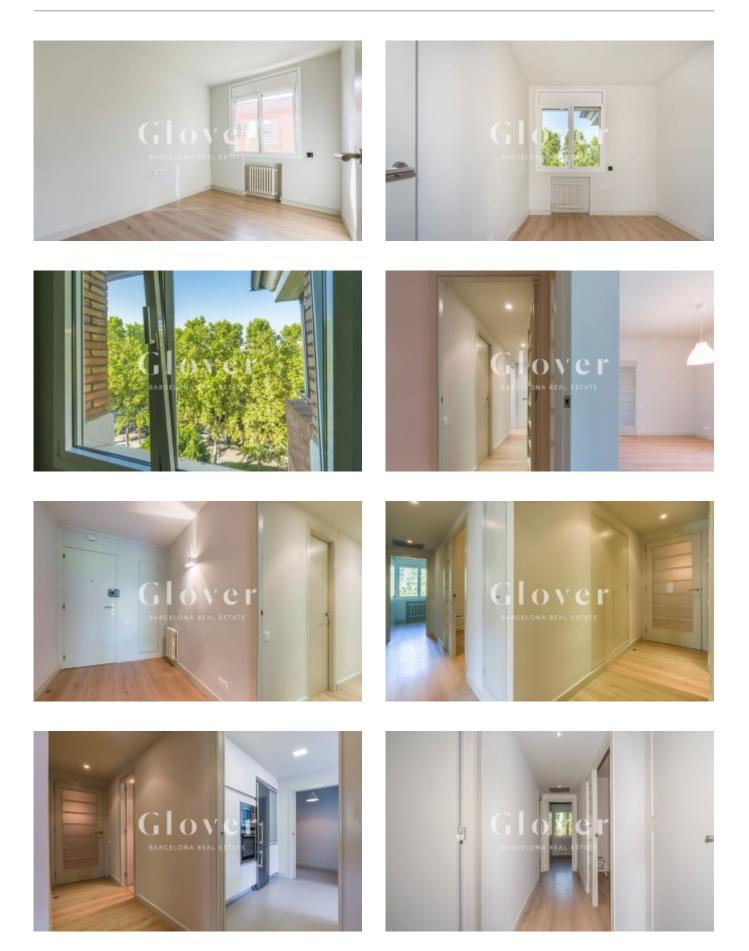

# REF: GVAMM9 Magnificent appartment with terrace in Sarriá

Barcelona, Sarrià - sant gervasi

In one of the best areas of Barcelona, Sarrià and neighboring the neighborhood of Pedralbes we find this magnificent appartement with terrace, high, sunny and outside. A large living room with access to a spacious terrace of approximately 18 square meters. Kitchen equipped with refrigerator, oven, microwave, dishwasher and gas stove separated from the living room very practical, functional and very bright totally outside with exit to a large laundry room with washing machine and dryer. Service room with bathroom with shower. In the night area we have 3 bedrooms. The main room is a suite with a bathroom with shower and built-in closets. The other two rooms are double rooms without closets. The two rooms share a bathroom with bathtub. In the corridor there is a big closet and another one in the hall. Gas heating and air conditioning through ducts. The apartment was recently renovated with top quality materials and very good taste. Parquet floors. The property has a swimming pool and garden area. Concierge service. Besides, it has two parking spaces and a storage room in the same property included in the price. Very close to schools, parks, stores, buses and metro.

## Distribution

- Surface 148m2
- 4 rooms
- 3 baths
- Terrace 18m2
- Parking 2 places
- Refurbished