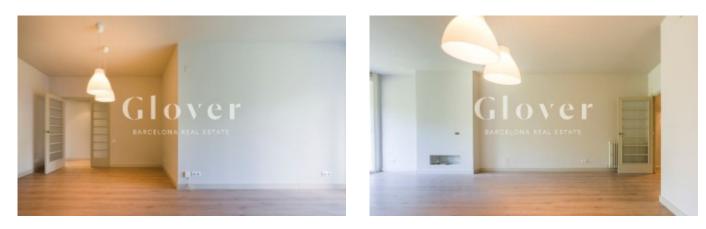

# REF: GVAMM9 Magnificent appartment with terrace in Sarriá

Barcelona, Sarrià - sant gervasi

In one of the best areas of Barcelona, Sarrià and neighboring the neighborhood of Pedralbes we find this magnificent appartement with terrace, high, sunny and outside. A large living room with access to a spacious terrace of approximately 18 square meters. Kitchen equipped with refrigerator, oven, microwave, dishwasher and gas stove separated from the living room very practical, functional and very bright totally outside with exit to a large laundry room with washing machine and dryer. Service room with bathroom with shower. In the night area we have 3 bedrooms. The main room is a suite with a bathroom with shower and built-in closets. The other two rooms are double rooms without closets. The two rooms share a bathroom with bathtub. In the corridor there is a big closet and another one in the hall. Gas heating and air conditioning through ducts. The apartment was recently renovated with top quality materials and very good taste. Parquet floors. The property has a swimming pool and garden area. Concierge service. Besides, it has two parking spaces and a storage room in the same property included in the price. Very close to schools, parks, stores, buses and metro.

## Distribution

- Surface 148m2
- 4 rooms
- 3 baths
- Terrace 18m2
- Parking 2 places
- Refurbished