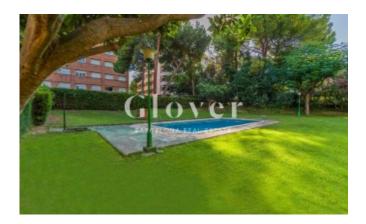

# REF: GVAMM9 Magnificent appartment with terrace in Sarriá

Barcelona, Sarrià - sant gervasi

In one of the best areas of Barcelona, Sarrià and neighboring the neighborhood of Pedralbes we find this magnificent appartement with terrace, high, sunny and outside. A large living room with access to a spacious terrace of approximately 18 square meters. Kitchen equipped with refrigerator, oven, microwave, dishwasher and gas stove separated from the living room very practical, functional and very bright totally outside with exit to a large laundry room with washing machine and dryer. Service room with bathroom with shower. In the night area we have 3 bedrooms. The main room is a suite with a bathroom with shower and built-in closets. The other two rooms are double rooms without closets. The two rooms share a bathroom with bathtub. In the corridor there is a big closet and another one in the hall. Gas heating and air conditioning through ducts. The apartment was recently renovated with top quality materials and very good taste. Parquet floors. The property has a swimming pool and garden area. Concierge service. Besides, it has two parking spaces and a storage room in the same property included in the price. Very close to schools, parks, stores, buses and metro.