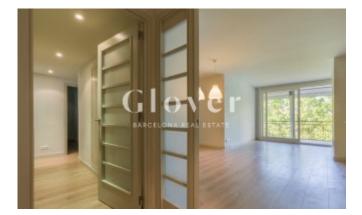

# REF: GVAMM9 Magnificent appartment with terrace in Sarriá

Barcelona, Sarrià - sant gervasi

In one of the best areas of Barcelona, Sarrià and neighboring the neighborhood of Pedralbes we find this magnificent appartement with terrace, high, sunny and outside. A large living room with access to a spacious terrace of approximately 18 square meters. Kitchen equipped with refrigerator, oven, microwave, dishwasher and gas stove separated from the living room very practical, functional and very bright totally outside with exit to a large laundry room with washing machine and dryer. Service room with bathroom with shower. In the night area we have 3 bedrooms. The main room is a suite with a bathroom with shower and built-in closets. The other two rooms are double rooms without closets. The two rooms share a bathroom with bathtub. In the corridor there is a big closet and another one in the hall. Gas heating and air conditioning through ducts. The apartment was recently renovated with top quality materials and very good taste. Parquet floors. The property has a swimming pool and garden area. Concierge service. Besides, it has two parking spaces and a storage room in the same property included in the price. Very close to schools, parks, stores, buses and metro.