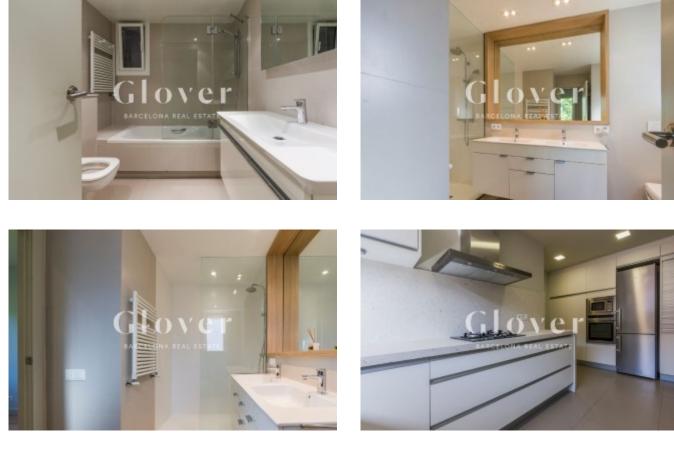

# REF: GVAMM9 Magnificent appartment with terrace in Sarriá

Barcelona, Sarrià - sant gervasi

In one of the best areas of Barcelona, Sarrià and neighboring the neighborhood of Pedralbes we find this magnificent appartement with terrace, high, sunny and outside. A large living room with access to a spacious terrace of approximately 18 square meters. Kitchen equipped with refrigerator, oven, microwave, dishwasher and gas stove separated from the living room very practical, functional and very bright totally outside with exit to a large laundry room with washing machine and dryer. Service room with bathroom with shower. In the night area we have 3 bedrooms. The main room is a suite with a bathroom with shower and built-in closets. The other two rooms are double rooms without closets. The two rooms share a bathroom with bathtub. In the corridor there is a big closet and another one in the hall. Gas heating and air conditioning through ducts. The apartment was recently renovated with top quality materials and very good taste. Parquet floors. The property has a swimming pool and garden area. Concierge service. Besides, it has two parking spaces and a storage room in the same property included in the price. Very close to schools, parks, stores, buses and metro.

## Distribution

- Surface 148m2
- 4 rooms
- 3 baths
- Terrace 18m2
- Parking 2 places
- Refurbished