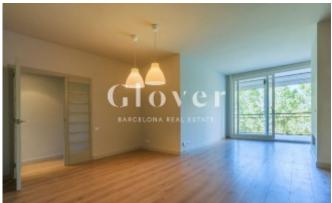

# REF: GVAMM9 Magnificent appartment with terrace in Sarriá

Barcelona, Sarrià - sant gervasi

In one of the best areas of Barcelona, Sarrià and neighboring the neighborhood of Pedralbes we find this magnificent appartement with terrace, high, sunny and outside. A large living room with access to a spacious terrace of approximately 18 square meters. Kitchen equipped with refrigerator, oven, microwave, dishwasher and gas stove separated from the living room very practical, functional and very bright totally outside with exit to a large laundry room with washing machine and dryer. Service room with bathroom with shower. In the night area we have 3 bedrooms. The main room is a suite with a bathroom with shower and built-in closets. The other two rooms are double rooms without closets. The two rooms share a bathroom with bathtub. In the corridor there is a big closet and another one in the hall. Gas heating and air conditioning through ducts. The apartment was recently renovated with top quality materials and very good taste. Parquet floors. The property has a swimming pool and garden area. Concierge service. Besides, it has two parking spaces and a storage room in the same property included in the price. Very close to schools, parks, stores, buses and metro.