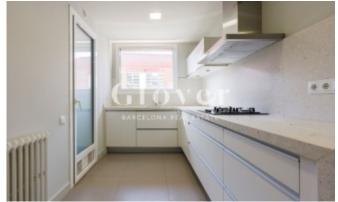

# REF: GVAMM9 Magnificent appartment with terrace in Sarriá

Barcelona, Sarrià - sant gervasi

In one of the best areas of Barcelona, Sarrià and neighboring the neighborhood of Pedralbes we find this magnificent appartement with terrace, high, sunny and outside. A large living room with access to a spacious terrace of approximately 18 square meters. Kitchen equipped with refrigerator, oven, microwave, dishwasher and gas stove separated from the living room very practical, functional and very bright totally outside with exit to a large laundry room with washing machine and dryer. Service room with bathroom with shower. In the night area we have 3 bedrooms. The main room is a suite with a bathroom with shower and built-in closets. The other two rooms are double rooms without closets. The two rooms share a bathroom with bathtub. In the corridor there is a big closet and another one in the hall. Gas heating and air conditioning through ducts. The apartment was recently renovated with top quality materials and very good taste. Parquet floors. The property has a swimming pool and garden area. Concierge service. Besides, it has two parking spaces and a storage room in the same property included in the price. Very close to schools, parks, stores, buses and metro.