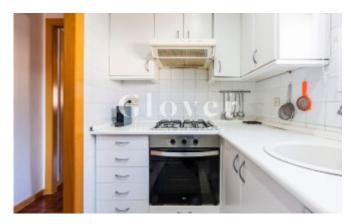

# **Beautiful and bright penthouse with two terraces** in Sarrià - Sant Gervasi

Barcelona, Sarrià - sant gervasi

We are pleased to present this beautiful and bright penthouse for sale. It has 64 m2 of built interiors and 52 m2 of useful interiors and is located in one of the best areas of Sarrià – Sant Gervasi. It has 2 bedrooms, 2 bathrooms, 2 terraces and a storage room in the same attic. In the day area we find a nice living room with access to a large, sunny and pleasant terrace with beautiful views of the Can Senillosa gardens. Equipped independent kitchen. In the night area, of the 2 rooms in the attic, 1 is double and 1 is en suite. The rooms have direct access to the second terrace with beautiful views of Collserola. Of the 2 bathrooms, 1 has a bathtub and one is en suite with a shower. Gas heating. split air conditioning. Storage room. Parquet floors. Aluminum exterior carpentry. Interior woodwork. Very well maintained and stately estate. Very well connected with all kinds of public transport. Close to hospitals, parks, schools, international universities, shopping malls and restaurants. If you want to have the privilege of living in this beautiful home, call us or send a WhatsApp to 681162903. To keep up to date with our news, you can also follow us through our Instagram (glover barcelona)