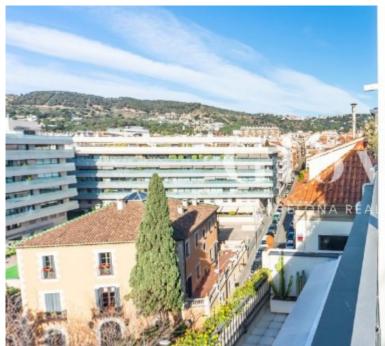

# **Beautiful and bright penthouse with two terraces** in Sarrià - Sant Gervasi

Barcelona, Sarrià - sant gervasi

We are pleased to present this beautiful and bright penthouse for sale. It has 64 m2 of built interiors and 52 m2 of useful interiors and is located in one of the best areas of Sarrià – Sant Gervasi. It has 2 bedrooms, 2 bathrooms, 2 terraces and a storage room in the same attic. In the day area we find a nice living room with access to a large, sunny and pleasant terrace with beautiful views of the Can Senillosa gardens. Equipped independent kitchen. In the night area, of the 2 rooms in the attic, 1 is double and 1 is en suite. The rooms have direct access to the second terrace with beautiful views of Collserola. Of the 2 bathrooms, 1 has a bathtub and one is en suite with a shower. Gas heating. split air conditioning. Storage room. Parquet floors. Aluminum exterior carpentry. Interior woodwork. Very well maintained and stately estate. Very well connected with all kinds of public transport. Close to hospitals, parks, schools, international universities, shopping malls and restaurants. If you want to have the privilege of living in this beautiful home, call us or send a WhatsApp to 681162903. To keep up to date with our news, you can also follow us through our Instagram (glover barcelona)