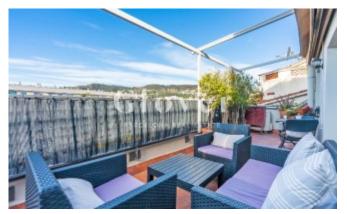

# **Beautiful and bright penthouse with two terraces** in Sarrià - Sant Gervasi

Barcelona, Sarrià - sant gervasi

We are pleased to present this beautiful and bright penthouse for sale. It has 64 m2 of built interiors and 52 m2 of useful interiors and is located in one of the best areas of Sarrià – Sant Gervasi. It has 2 bedrooms, 2 bathrooms, 2 terraces and a storage room in the same attic. In the day area we find a nice living room with access to a large, sunny and pleasant terrace with beautiful views of the Can Senillosa gardens. Equipped independent kitchen. In the night area, of the 2 rooms in the attic, 1 is double and 1 is en suite. The rooms have direct access to the second terrace with beautiful views of Collserola. Of the 2 bathrooms, 1 has a bathtub and one is en suite with a shower. Gas heating. split air conditioning. Storage room. Parquet floors. Aluminum exterior carpentry. Interior woodwork. Very well maintained and stately estate. Very well connected with all kinds of public transport. Close to hospitals, parks, schools, international universities, shopping malls and restaurants. If you want to have the privilege of living in this beautiful home, call us or send a WhatsApp to 681162903. To keep up to date with our news, you can also follow us through our Instagram (glover barcelona)