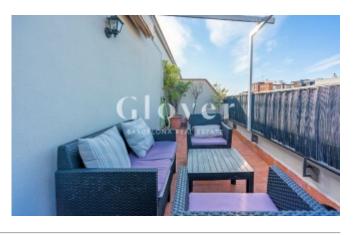

# **Beautiful and bright penthouse with two terraces** in Sarrià - Sant Gervasi

Barcelona, Sarrià - sant gervasi

We are pleased to present this beautiful and bright penthouse for sale. It has 64 m2 of built interiors and 52 m2 of useful interiors and is located in one of the best areas of Sarrià – Sant Gervasi. It has 2 bedrooms, 2 bathrooms, 2 terraces and a storage room in the same attic. In the day area we find a nice living room with access to a large, sunny and pleasant terrace with beautiful views of the Can Senillosa gardens. Equipped independent kitchen. In the night area, of the 2 rooms in the attic, 1 is double and 1 is en suite. The rooms have direct access to the second terrace with beautiful views of Collserola. Of the 2 bathrooms, 1 has a bathtub and one is en suite with a shower. Gas heating. split air conditioning. Storage room. Parquet floors. Aluminum exterior carpentry. Interior woodwork. Very well maintained and stately estate. Very well connected with all kinds of public transport. Close to hospitals, parks, schools, international universities, shopping malls and restaurants. If you want to have the privilege of living in this beautiful home, call us or send a WhatsApp to 681162903. To keep up to date with our news, you can also follow us through our Instagram (glover barcelona)