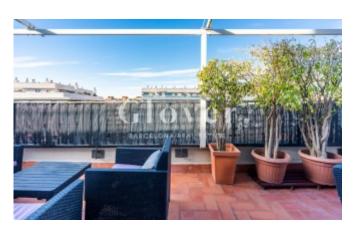

# **Beautiful and bright penthouse with two terraces** in Sarrià - Sant Gervasi

Barcelona, Sarrià - sant gervasi

We are pleased to present this beautiful and bright penthouse for sale. It has 64 m2 of built interiors and 52 m2 of useful interiors and is located in one of the best areas of Sarrià – Sant Gervasi. It has 2 bedrooms, 2 bathrooms, 2 terraces and a storage room in the same attic. In the day area we find a nice living room with access to a large, sunny and pleasant terrace with beautiful views of the Can Senillosa gardens. Equipped independent kitchen. In the night area, of the 2 rooms in the attic, 1 is double and 1 is en suite. The rooms have direct access to the second terrace with beautiful views of Collserola. Of the 2 bathrooms, 1 has a bathtub and one is en suite with a shower. Gas heating. split air conditioning. Storage room. Parquet floors. Aluminum exterior carpentry. Interior woodwork. Very well maintained and stately estate. Very well connected with all kinds of public transport. Close to hospitals, parks, schools, international universities, shopping malls and restaurants. If you want to have the privilege of living in this beautiful home, call us or send a WhatsApp to 681162903. To keep up to date with our news, you can also follow us through our Instagram (glover barcelona)