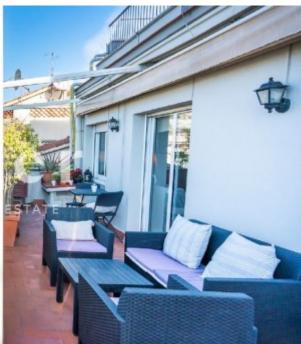

# **Beautiful and bright penthouse with two terraces** in Sarrià - Sant Gervasi

Barcelona, Sarrià - sant gervasi

We are pleased to present this beautiful and bright penthouse for sale. It has 64 m2 of built interiors and 52 m2 of useful interiors and is located in one of the best areas of Sarrià – Sant Gervasi. It has 2 bedrooms, 2 bathrooms, 2 terraces and a storage room in the same attic. In the day area we find a nice living room with access to a large, sunny and pleasant terrace with beautiful views of the Can Senillosa gardens. Equipped independent kitchen. In the night area, of the 2 rooms in the attic, 1 is double and 1 is en suite. The rooms have direct access to the second terrace with beautiful views of Collserola. Of the 2 bathrooms, 1 has a bathtub and one is en suite with a shower. Gas heating. split air conditioning. Storage room. Parquet floors. Aluminum exterior carpentry. Interior woodwork. Very well maintained and stately estate. Very well connected with all kinds of public transport. Close to hospitals, parks, schools, international universities, shopping malls and restaurants. If you want to have the privilege of living in this beautiful home, call us or send a WhatsApp to 681162903. To keep up to date with our news, you can also follow us through our Instagram (glover barcelona)