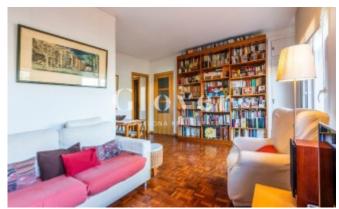

# **Beautiful and bright penthouse with two terraces** in Sarrià - Sant Gervasi

Barcelona, Sarrià - sant gervasi

We are pleased to present this beautiful and bright penthouse for sale. It has 64 m2 of built interiors and 52 m2 of useful interiors and is located in one of the best areas of Sarrià – Sant Gervasi. It has 2 bedrooms, 2 bathrooms, 2 terraces and a storage room in the same attic. In the day area we find a nice living room with access to a large, sunny and pleasant terrace with beautiful views of the Can Senillosa gardens. Equipped independent kitchen. In the night area, of the 2 rooms in the attic, 1 is double and 1 is en suite. The rooms have direct access to the second terrace with beautiful views of Collserola. Of the 2 bathrooms, 1 has a bathtub and one is en suite with a shower. Gas heating. split air conditioning. Storage room. Parquet floors. Aluminum exterior carpentry. Interior woodwork. Very well maintained and stately estate. Very well connected with all kinds of public transport. Close to hospitals, parks, schools, international universities, shopping malls and restaurants. If you want to have the privilege of living in this beautiful home, call us or send a WhatsApp to 681162903. To keep up to date with our news, you can also follow us through our Instagram (glover barcelona)