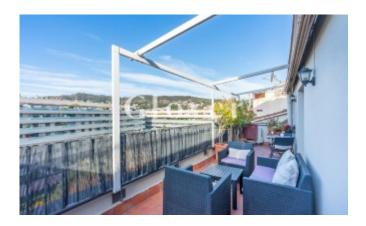

# **Beautiful and bright penthouse with two terraces** in Sarrià - Sant Gervasi

Barcelona, Sarrià - sant gervasi

We are pleased to present this beautiful and bright penthouse for sale. It has 64 m2 of built interiors and 52 m2 of useful interiors and is located in one of the best areas of Sarrià – Sant Gervasi. It has 2 bedrooms, 2 bathrooms, 2 terraces and a storage room in the same attic. In the day area we find a nice living room with access to a large, sunny and pleasant terrace with beautiful views of the Can Senillosa gardens. Equipped independent kitchen. In the night area, of the 2 rooms in the attic, 1 is double and 1 is en suite. The rooms have direct access to the second terrace with beautiful views of Collserola. Of the 2 bathrooms, 1 has a bathtub and one is en suite with a shower. Gas heating. split air conditioning. Storage room. Parquet floors. Aluminum exterior carpentry. Interior woodwork. Very well maintained and stately estate. Very well connected with all kinds of public transport. Close to hospitals, parks, schools, international universities, shopping malls and restaurants. If you want to have the privilege of living in this beautiful home, call us or send a WhatsApp to 681162903. To keep up to date with our news, you can also follow us through our Instagram (glover barcelona)