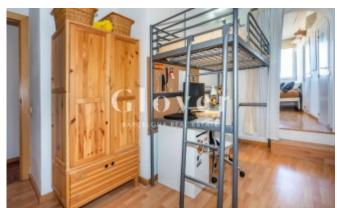

# **Beautiful and bright penthouse with two terraces** in Sarrià - Sant Gervasi

Barcelona, Sarrià - sant gervasi

We are pleased to present this beautiful and bright penthouse for sale. It has 64 m2 of built interiors and 52 m2 of useful interiors and is located in one of the best areas of Sarrià – Sant Gervasi. It has 2 bedrooms, 2 bathrooms, 2 terraces and a storage room in the same attic. In the day area we find a nice living room with access to a large, sunny and pleasant terrace with beautiful views of the Can Senillosa gardens. Equipped independent kitchen. In the night area, of the 2 rooms in the attic, 1 is double and 1 is en suite. The rooms have direct access to the second terrace with beautiful views of Collserola. Of the 2 bathrooms, 1 has a bathtub and one is en suite with a shower. Gas heating. split air conditioning. Storage room. Parquet floors. Aluminum exterior carpentry. Interior woodwork. Very well maintained and stately estate. Very well connected with all kinds of public transport. Close to hospitals, parks, schools, international universities, shopping malls and restaurants. If you want to have the privilege of living in this beautiful home, call us or send a WhatsApp to 681162903. To keep up to date with our news, you can also follow us through our Instagram (glover barcelona)