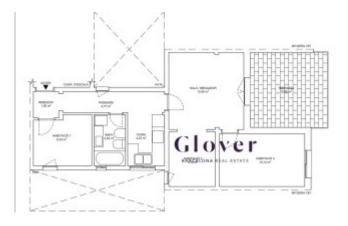

# REF: GVVSA9 Bright and cozy penthouse in Poble Nou

Barcelona, Sant martí

Bright and cozy penthouse in Poble Nou of 65 m2 built, 15 minutes'' walk from the beaches of Barcelona The house is located on the penultimate floor of the building and consists of a bright living room that gives access to a square terrace of approx. 13m2 very sunny, with awning and views of the towers of the Vila Olímpica. It has 3 bedrooms and 1 bathroom with a bathtub. Of the three rooms, one is double and two single, one of them with a ceiling fan (winter and summer position). Kitchen equipped with electric oven, boiler and gas hob. The floors are ceramic. Radiator heating. Exterior carpentry in white aluminum with double glazing and tilt-and-turn. South East orientation. The farm has a wide entrance with a stair-safe platform for reduced mobility. The house is very close to the National Theatre, the Auditori and the Design Museum. Very well connected with all kinds of transport. a100m TRAM Auditori/Teatre Nacional. 200m line 1 Metro Marina. 300m line 4 Bogatell Metro. 500m RENFE Arc de Triomf station. Buses: H14, H16, 6, V21, V23, B20, B25, Nitbus 0 circular If you want to be the privileged to live in a penthouse in Barcelona, call us or send a WhatsApp to 681162903. To keep up to date with our news you can follow us through our Instagram (Glover Barcelona).

### Distribution

- Surface 65m2
- 3 rooms
- 1 bath
- Terrace 12m2
- Good condition