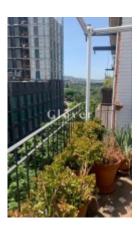

# REF: GVVSA9 Bright and cozy penthouse in Poble Nou

Barcelona, Sant martí

Bright and cozy penthouse in Poble Nou of 65 m2 built, 15 minutes'' walk from the beaches of Barcelona The house is located on the penultimate floor of the building and consists of a bright living room that gives access to a square terrace of approx. 13m2 very sunny, with awning and views of the towers of the Vila Olímpica. It has 3 bedrooms and 1 bathroom with a bathtub. Of the three rooms, one is double and two single, one of them with a ceiling fan (winter and summer position). Kitchen equipped with electric oven, boiler and gas hob. The floors are ceramic. Radiator heating. Exterior carpentry in white aluminum with double glazing and tilt-and-turn. South East orientation. The farm has a wide entrance with a stair-safe platform for reduced mobility. The house is very close to the National Theatre, the Auditori and the Design Museum. Very well connected with all kinds of transport. a100m TRAM Auditori/Teatre Nacional. 200m line 1 Metro Marina. 300m line 4 Bogatell Metro. 500m RENFE Arc de Triomf station. Buses: H14, H16, 6, V21, V23, B20, B25, Nitbus 0 circular If you want to be the privileged to live in a penthouse in Barcelona, call us or send a WhatsApp to 681162903. To keep up to date with our news you can follow us through our Instagram (Glover Barcelona).

### Distribution

- Surface 65m2
- 3 rooms
- 1 bath
- Terrace 12m2
- Good condition