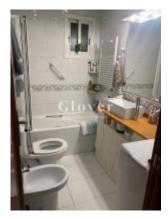

# REF: GVVSA9 Bright and cozy penthouse in Poble Nou

Barcelona, Sant martí

Bright and cozy penthouse in Poble Nou of 65 m2 built, 15 minutes'' walk from the beaches of Barcelona The house is located on the penultimate floor of the building and consists of a bright living room that gives access to a square terrace of approx. 13m2 very sunny, with awning and views of the towers of the Vila Olímpica. It has 3 bedrooms and 1 bathroom with a bathtub. Of the three rooms, one is double and two single, one of them with a ceiling fan (winter and summer position). Kitchen equipped with electric oven, boiler and gas hob. The floors are ceramic. Radiator heating. Exterior carpentry in white aluminum with double glazing and tilt-and-turn. South East orientation. The farm has a wide entrance with a stair-safe platform for reduced mobility. The house is very close to the National Theatre, the Auditori and the Design Museum. Very well connected with all kinds of transport. a100m TRAM Auditori/Teatre Nacional. 200m line 1 Metro Marina. 300m line 4 Bogatell Metro. 500m RENFE Arc de Triomf station. Buses: H14, H16, 6, V21, V23, B20, B25, Nitbus 0 circular If you want to be the privileged to live in a penthouse in Barcelona, call us or send a WhatsApp to 681162903. To keep up to date with our news you can follow us through our Instagram (Glover Barcelona).

### Distribution

- Surface 65m2
- 3 rooms
- 1 bath
- Terrace 12m2
- Good condition