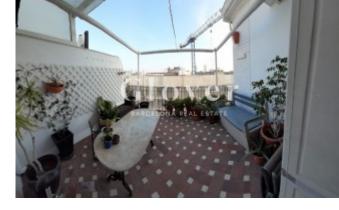

# REF: GVVSA9 Bright and cozy penthouse in Poble Nou

Barcelona, Sant martí

Bright and cozy penthouse in Poble Nou of 65 m2 built, 15 minutes'' walk from the beaches of Barcelona The house is located on the penultimate floor of the building and consists of a bright living room that gives access to a square terrace of approx. 13m2 very sunny, with awning and views of the towers of the Vila Olímpica. It has 3 bedrooms and 1 bathroom with a bathtub. Of the three rooms, one is double and two single, one of them with a ceiling fan (winter and summer position). Kitchen equipped with electric oven, boiler and gas hob. The floors are ceramic. Radiator heating. Exterior carpentry in white aluminum with double glazing and tilt-and-turn. South East orientation. The farm has a wide entrance with a stair-safe platform for reduced mobility. The house is very close to the National Theatre, the Auditori and the Design Museum. Very well connected with all kinds of transport. a100m TRAM Auditori/Teatre Nacional. 200m line 1 Metro Marina. 300m line 4 Bogatell Metro. 500m RENFE Arc de Triomf station. Buses: H14, H16, 6, V21, V23, B20, B25, Nitbus 0 circular If you want to be the privileged to live in a penthouse in Barcelona, call us or send a WhatsApp to 681162903. To keep up to date with our news you can follow us through our Instagram (Glover Barcelona).

### Distribution

- Surface 65m2
- 3 rooms
- 1 bath
- Terrace 12m2
- Good condition