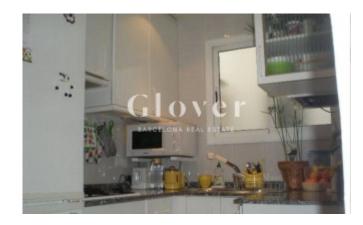

# REF: GVVSA9 Bright and cozy penthouse in Poble Nou

Barcelona, Sant martí

Bright and cozy penthouse in Poble Nou of 65 m2 built, 15 minutes'' walk from the beaches of Barcelona The house is located on the penultimate floor of the building and consists of a bright living room that gives access to a square terrace of approx. 13m2 very sunny, with awning and views of the towers of the Vila Olímpica. It has 3 bedrooms and 1 bathroom with a bathtub. Of the three rooms, one is double and two single, one of them with a ceiling fan (winter and summer position). Kitchen equipped with electric oven, boiler and gas hob. The floors are ceramic. Radiator heating. Exterior carpentry in white aluminum with double glazing and tilt-and-turn. South East orientation. The farm has a wide entrance with a stair-safe platform for reduced mobility. The house is very close to the National Theatre, the Auditori and the Design Museum. Very well connected with all kinds of transport. a100m TRAM Auditori/Teatre Nacional. 200m line 1 Metro Marina. 300m line 4 Bogatell Metro. 500m RENFE Arc de Triomf station. Buses: H14, H16, 6, V21, V23, B20, B25, Nitbus 0 circular If you want to be the privileged to live in a penthouse in Barcelona, call us or send a WhatsApp to 681162903. To keep up to date with our news you can follow us through our Instagram (Glover Barcelona).