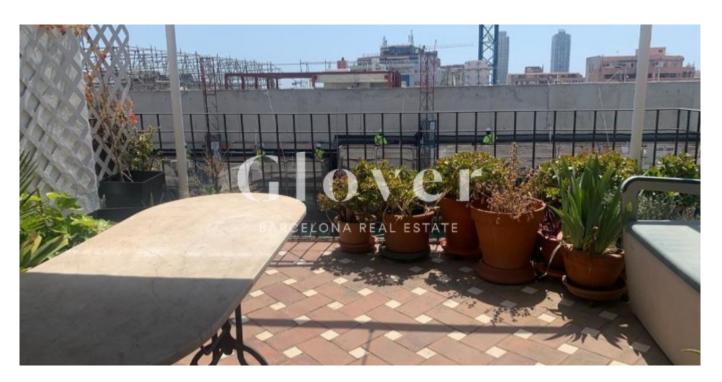

# REF: GVVSA9 Bright and cozy penthouse in Poble Nou

Barcelona, Sant martí

Bright and cozy penthouse in Poble Nou of 65 m2 built, 15 minutes'' walk from the beaches of Barcelona The house is located on the penultimate floor of the building and consists of a bright living room that gives access to a square terrace of approx. 13m2 very sunny, with awning and views of the towers of the Vila Olímpica. It has 3 bedrooms and 1 bathroom with a bathtub. Of the three rooms, one is double and two single, one of them with a ceiling fan (winter and summer position). Kitchen equipped with electric oven, boiler and gas hob. The floors are ceramic. Radiator heating. Exterior carpentry in white aluminum with double glazing and tilt-and-turn. South East orientation. The farm has a wide entrance with a stair-safe platform for reduced mobility. The house is very close to the National Theatre, the Auditori and the Design Museum. Very well connected with all kinds of transport. a100m TRAM Auditori/Teatre Nacional. 200m line 1 Metro Marina. 300m line 4 Bogatell Metro. 500m RENFE Arc de Triomf station. Buses: H14, H16, 6, V21, V23, B20, B25, Nitbus 0 circular If you want to be the privileged to live in a penthouse in Barcelona, call us or send a WhatsApp to 681162903. To keep up to date with our news you can follow us through our Instagram (Glover Barcelona).

### Distribution

- Surface 65m2
- 3 rooms
- 1 bath
- Terrace 12m2
- Good condition