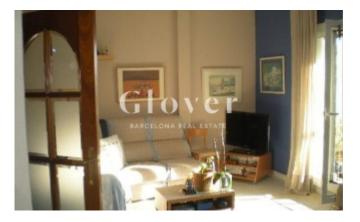

# REF: GVVSA9 Bright and cozy penthouse in Poble Nou

Barcelona, Sant martí

Bright and cozy penthouse in Poble Nou of 65 m2 built, 15 minutes'' walk from the beaches of Barcelona The house is located on the penultimate floor of the building and consists of a bright living room that gives access to a square terrace of approx. 13m2 very sunny, with awning and views of the towers of the Vila Olímpica. It has 3 bedrooms and 1 bathroom with a bathtub. Of the three rooms, one is double and two single, one of them with a ceiling fan (winter and summer position). Kitchen equipped with electric oven, boiler and gas hob. The floors are ceramic. Radiator heating. Exterior carpentry in white aluminum with double glazing and tilt-and-turn. South East orientation. The farm has a wide entrance with a stair-safe platform for reduced mobility. The house is very close to the National Theatre, the Auditori and the Design Museum. Very well connected with all kinds of transport. a100m TRAM Auditori/Teatre Nacional. 200m line 1 Metro Marina. 300m line 4 Bogatell Metro. 500m RENFE Arc de Triomf station. Buses: H14, H16, 6, V21, V23, B20, B25, Nitbus 0 circular If you want to be the privileged to live in a penthouse in Barcelona, call us or send a WhatsApp to 681162903. To keep up to date with our news you can follow us through our Instagram (Glover Barcelona).

### Distribution

- Surface 65m2
- 3 rooms
- 1 bath
- Terrace 12m2
- Good condition