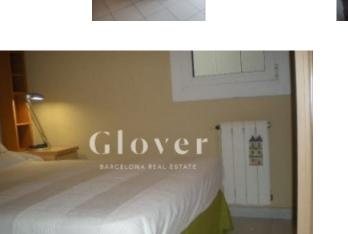

# REF: GVVSA9 Bright and cozy penthouse in Poble Nou

Barcelona, Sant martí

Bright and cozy penthouse in Poble Nou of 65 m2 built, 15 minutes'' walk from the beaches of Barcelona The house is located on the penultimate floor of the building and consists of a bright living room that gives access to a square terrace of approx. 13m2 very sunny, with awning and views of the towers of the Vila Olímpica. It has 3 bedrooms and 1 bathroom with a bathtub. Of the three rooms, one is double and two single, one of them with a ceiling fan (winter and summer position). Kitchen equipped with electric oven, boiler and gas hob. The floors are ceramic. Radiator heating. Exterior carpentry in white aluminum with double glazing and tilt-and-turn. South East orientation. The farm has a wide entrance with a stair-safe platform for reduced mobility. The house is very close to the National Theatre, the Auditori and the Design Museum. Very well connected with all kinds of transport. a100m TRAM Auditori/Teatre Nacional. 200m line 1 Metro Marina. 300m line 4 Bogatell Metro. 500m RENFE Arc de Triomf station. Buses: H14, H16, 6, V21, V23, B20, B25, Nitbus 0 circular If you want to be the privileged to live in a penthouse in Barcelona, call us or send a WhatsApp to 681162903. To keep up to date with our news you can follow us through our Instagram (Glover Barcelona).

### Distribution

- Surface 65m2
- 3 rooms
- 1 bath
- Terrace 12m2
- Good condition