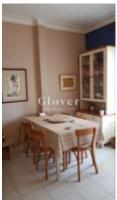

# REF: GVVSA9 Bright and cozy penthouse in Poble Nou

Barcelona, Sant martí

Bright and cozy penthouse in Poble Nou of 65 m2 built, 15 minutes'' walk from the beaches of Barcelona The house is located on the penultimate floor of the building and consists of a bright living room that gives access to a square terrace of approx. 13m2 very sunny, with awning and views of the towers of the Vila Olímpica. It has 3 bedrooms and 1 bathroom with a bathtub. Of the three rooms, one is double and two single, one of them with a ceiling fan (winter and summer position). Kitchen equipped with electric oven, boiler and gas hob. The floors are ceramic. Radiator heating. Exterior carpentry in white aluminum with double glazing and tilt-and-turn. South East orientation. The farm has a wide entrance with a stair-safe platform for reduced mobility. The house is very close to the National Theatre, the Auditori and the Design Museum. Very well connected with all kinds of transport. a100m TRAM Auditori/Teatre Nacional. 200m line 1 Metro Marina. 300m line 4 Bogatell Metro. 500m RENFE Arc de Triomf station. Buses: H14, H16, 6, V21, V23, B20, B25, Nitbus 0 circular If you want to be the privileged to live in a penthouse in Barcelona, call us or send a WhatsApp to 681162903. To keep up to date with our news you can follow us through our Instagram (Glover Barcelona).

### Distribution

- Surface 65m2
- 3 rooms
- 1 bath
- Terrace 12m2
- Good condition