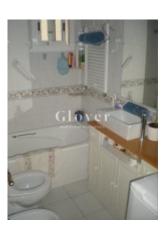

# REF: GVVSA9 Bright and cozy penthouse in Poble Nou

Barcelona, Sant martí

Bright and cozy penthouse in Poble Nou of 65 m2 built, 15 minutes'' walk from the beaches of Barcelona The house is located on the penultimate floor of the building and consists of a bright living room that gives access to a square terrace of approx. 13m2 very sunny, with awning and views of the towers of the Vila Olímpica. It has 3 bedrooms and 1 bathroom with a bathtub. Of the three rooms, one is double and two single, one of them with a ceiling fan (winter and summer position). Kitchen equipped with electric oven, boiler and gas hob. The floors are ceramic. Radiator heating. Exterior carpentry in white aluminum with double glazing and tilt-and-turn. South East orientation. The farm has a wide entrance with a stair-safe platform for reduced mobility. The house is very close to the National Theatre, the Auditori and the Design Museum. Very well connected with all kinds of transport. a100m TRAM Auditori/Teatre Nacional. 200m line 1 Metro Marina. 300m line 4 Bogatell Metro. 500m RENFE Arc de Triomf station. Buses: H14, H16, 6, V21, V23, B20, B25, Nitbus 0 circular If you want to be the privileged to live in a penthouse in Barcelona, call us or send a WhatsApp to 681162903. To keep up to date with our news you can follow us through our Instagram (Glover Barcelona).

### Distribution

- Surface 65m2
- 3 rooms
- 1 bath
- Terrace 12m2
- Good condition