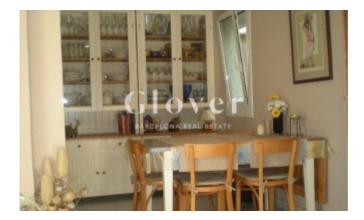

# REF: GVVSA9 Bright and cozy penthouse in Poble Nou

Barcelona, Sant martí

Bright and cozy penthouse in Poble Nou of 65 m2 built, 15 minutes'' walk from the beaches of Barcelona The house is located on the penultimate floor of the building and consists of a bright living room that gives access to a square terrace of approx. 13m2 very sunny, with awning and views of the towers of the Vila Olímpica. It has 3 bedrooms and 1 bathroom with a bathtub. Of the three rooms, one is double and two single, one of them with a ceiling fan (winter and summer position). Kitchen equipped with electric oven, boiler and gas hob. The floors are ceramic. Radiator heating. Exterior carpentry in white aluminum with double glazing and tilt-and-turn. South East orientation. The farm has a wide entrance with a stair-safe platform for reduced mobility. The house is very close to the National Theatre, the Auditori and the Design Museum. Very well connected with all kinds of transport. a100m TRAM Auditori/Teatre Nacional. 200m line 1 Metro Marina. 300m line 4 Bogatell Metro. 500m RENFE Arc de Triomf station. Buses: H14, H16, 6, V21, V23, B20, B25, Nitbus 0 circular If you want to be the privileged to live in a penthouse in Barcelona, call us or send a WhatsApp to 681162903. To keep up to date with our news you can follow us through our Instagram (Glover Barcelona).

### Distribution

- Surface 65m2
- 3 rooms
- 1 bath
- Terrace 12m2
- Good condition