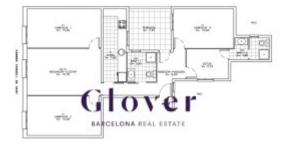

# High floor with terrace in a corner royal estate in the Eixample

Barcelona, Eixample

High floor with terrace in a corner royal estate in the Eixample.

We are pleased to offer this charming apartment for sale on Consell de Cent street and in a beautiful Regia estate. We highlight the orientation, the luminosity and the 8 m2 patio terrace that makes this house something special. Its 101.45 m2 built, 82 m2 useful, are distributed in a living room, 3 double bedrooms, an independent kitchen and 2 bathrooms. In addition, there is a small study area, dressing room next to one of the bathrooms. Access to the terrace from the distributor hall. The apartment has a good distribution and different possibilities for reform. Very close to Paseo de Gracia, the Mercat de la Concepció, schools, shops and very well connected by public transport.

#### **Distribution**

- Surface 101m2
- 3 rooms
- 2 baths
- Terrace 8m2
- To reform