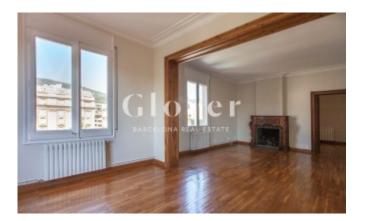

# Spectacular dwelling found in an emblematic building in the area of Pedralbes

Barcelona, Les corts

A rental apartment of 200 m2 in size is located in the last floor of one of the stateliest buildings of Pedralbes. The apartment is unfurnished, completely exterior and magnificently located. It comes equipped with a spacious dining room which is divided in three different zones with large picture windows in it. There are also five rooms and a service room. A spacious foyer divides the day area from the night area and from this foyer, one can access the room which serves as an office. There are three double rooms with one of them being a suite type double room with a spacious bathroom found outside. The other two rooms share the same bathroom which is separate from the one mentioned before. There are fitted wardrobes in all rooms. The flat has parquet floors, an air conditioning system, energy-efficient electric radiators and a gas heater for heating up the water. The parking place at the tenant's disposal fits small cars such as a Smart and a motorcycle. There are one storage rooms. It is a manorial estate with concierge service. The community fees for the apartment are included in the price.. Finally, the dwelling is very close to international schools, public transportation and parks..