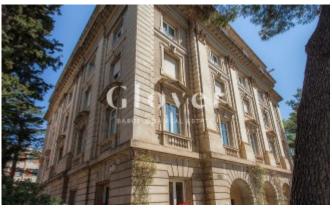

# Spectacular dwelling found in an emblematic building in the area of Pedralbes

Barcelona, Les corts

A rental apartment of 200 m2 in size is located in the last floor of one of the stateliest buildings of Pedralbes. The apartment is unfurnished, completely exterior and magnificently located. It comes equipped with a spacious dining room which is divided in three different zones with large picture windows in it. There are also five rooms and a service room. A spacious foyer divides the day area from the night area and from this foyer, one can access the room which serves as an office. There are three double rooms with one of them being a suite type double room with a spacious bathroom found outside. The other two rooms share the same bathroom which is separate from the one mentioned before. There are fitted wardrobes in all rooms. The flat has parquet floors, an air conditioning system, energy-efficient electric radiators and a gas heater for heating up the water. The parking place at the tenant's disposal fits small cars such as a Smart and a motorcycle. There are one storage rooms. It is a manorial estate with concierge service. The community fees for the apartment are included in the price.. Finally, the dwelling is very close to international schools, public transportation and parks..