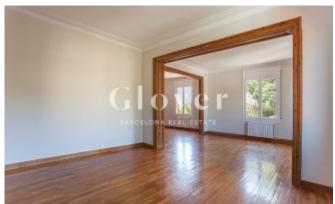

# Spectacular dwelling found in an emblematic building in the area of Pedralbes

Barcelona, Les corts

A rental apartment of 200 m2 in size is located in the last floor of one of the stateliest buildings of Pedralbes. The apartment is unfurnished, completely exterior and magnificently located. It comes equipped with a spacious dining room which is divided in three different zones with large picture windows in it. There are also five rooms and a service room. A spacious foyer divides the day area from the night area and from this foyer, one can access the room which serves as an office. There are three double rooms with one of them being a suite type double room with a spacious bathroom found outside. The other two rooms share the same bathroom which is separate from the one mentioned before. There are fitted wardrobes in all rooms. The flat has parquet floors, an air conditioning system, energy-efficient electric radiators and a gas heater for heating up the water. The parking place at the tenant's disposal fits small cars such as a Smart and a motorcycle. There are one storage rooms. It is a manorial estate with concierge service. The community fees for the apartment are included in the price.. Finally, the dwelling is very close to international schools, public transportation and parks..