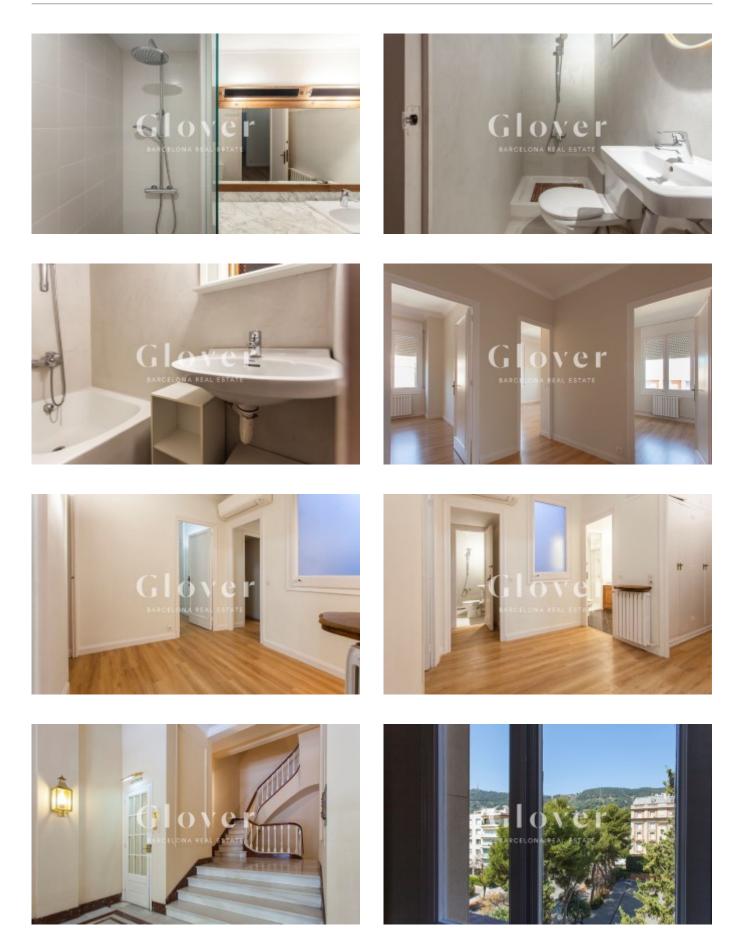

# Spectacular dwelling found in an emblematic building in the area of Pedralbes

Barcelona, Les corts

A rental apartment of 200 m2 in size is located in the last floor of one of the stateliest buildings of Pedralbes. The apartment is unfurnished, completely exterior and magnificently located. It comes equipped with a spacious dining room which is divided in three different zones with large picture windows in it. There are also five rooms and a service room. A spacious foyer divides the day area from the night area and from this foyer, one can access the room which serves as an office. There are three double rooms with one of them being a suite type double room with a spacious bathroom found outside. The other two rooms share the same bathroom which is separate from the one mentioned before. There are fitted wardrobes in all rooms. The flat has parquet floors, an air conditioning system, energy-efficient electric radiators and a gas heater for heating up the water. The parking place at the tenant's disposal fits small cars such as a Smart and a motorcycle. There are one storage rooms. It is a manorial estate with concierge service. The community fees for the apartment are included in the price.. Finally, the dwelling is very close to international schools, public transportation and parks..