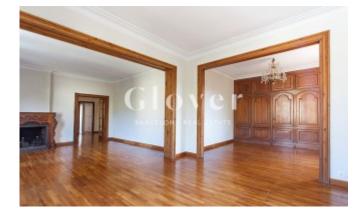

# Spectacular dwelling found in an emblematic building in the area of Pedralbes

Barcelona, Les corts

A rental apartment of 200 m2 in size is located in the last floor of one of the stateliest buildings of Pedralbes. The apartment is unfurnished, completely exterior and magnificently located. It comes equipped with a spacious dining room which is divided in three different zones with large picture windows in it. There are also five rooms and a service room. A spacious foyer divides the day area from the night area and from this foyer, one can access the room which serves as an office. There are three double rooms with one of them being a suite type double room with a spacious bathroom found outside. The other two rooms share the same bathroom which is separate from the one mentioned before. There are fitted wardrobes in all rooms. The flat has parquet floors, an air conditioning system, energy-efficient electric radiators and a gas heater for heating up the water. The parking place at the tenant's disposal fits small cars such as a Smart and a motorcycle. There are one storage rooms. It is a manorial estate with concierge service. The community fees for the apartment are included in the price.. Finally, the dwelling is very close to international schools, public transportation and parks..