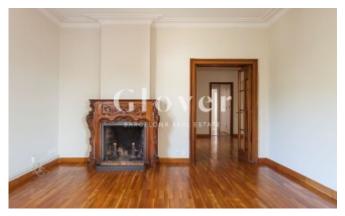

# Spectacular dwelling found in an emblematic building in the area of Pedralbes

Barcelona, Les corts

A rental apartment of 200 m2 in size is located in the last floor of one of the stateliest buildings of Pedralbes. The apartment is unfurnished, completely exterior and magnificently located. It comes equipped with a spacious dining room which is divided in three different zones with large picture windows in it. There are also five rooms and a service room. A spacious foyer divides the day area from the night area and from this foyer, one can access the room which serves as an office. There are three double rooms with one of them being a suite type double room with a spacious bathroom found outside. The other two rooms share the same bathroom which is separate from the one mentioned before. There are fitted wardrobes in all rooms. The flat has parquet floors, an air conditioning system, energy-efficient electric radiators and a gas heater for heating up the water. The parking place at the tenant's disposal fits small cars such as a Smart and a motorcycle. There are one storage rooms. It is a manorial estate with concierge service. The community fees for the apartment are included in the price.. Finally, the dwelling is very close to international schools, public transportation and parks..