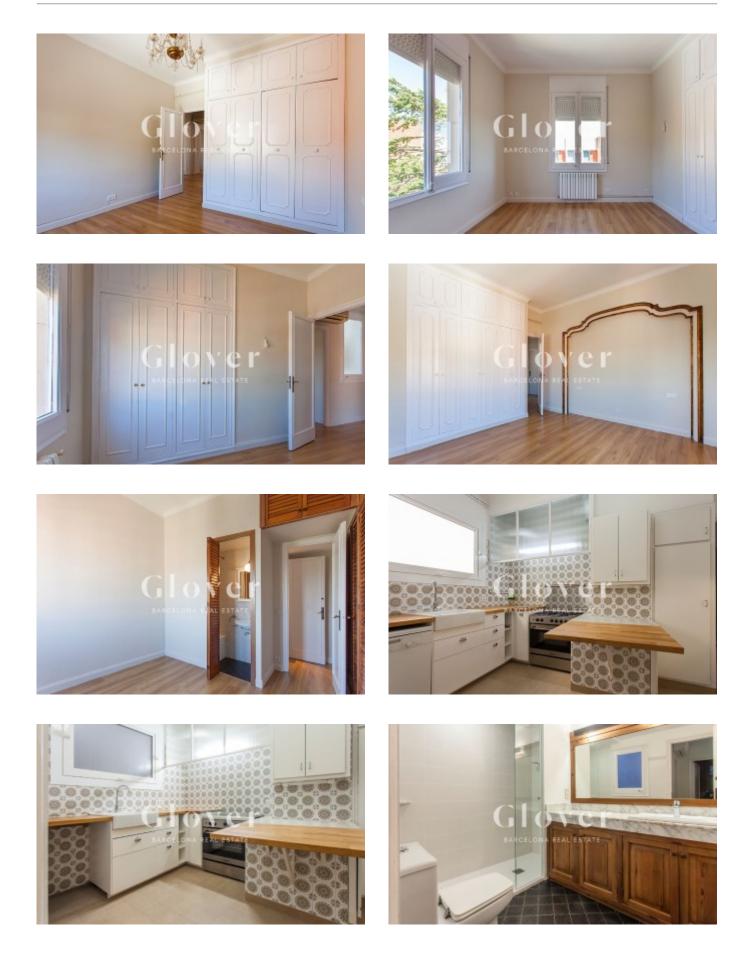

# Spectacular dwelling found in an emblematic building in the area of Pedralbes

Barcelona, Les corts

A rental apartment of 200 m2 in size is located in the last floor of one of the stateliest buildings of Pedralbes. The apartment is unfurnished, completely exterior and magnificently located. It comes equipped with a spacious dining room which is divided in three different zones with large picture windows in it. There are also five rooms and a service room. A spacious foyer divides the day area from the night area and from this foyer, one can access the room which serves as an office. There are three double rooms with one of them being a suite type double room with a spacious bathroom found outside. The other two rooms share the same bathroom which is separate from the one mentioned before. There are fitted wardrobes in all rooms. The flat has parquet floors, an air conditioning system, energy-efficient electric radiators and a gas heater for heating up the water. The parking place at the tenant's disposal fits small cars such as a Smart and a motorcycle. There are one storage rooms. It is a manorial estate with concierge service. The community fees for the apartment are included in the price.. Finally, the dwelling is very close to international schools, public transportation and parks..