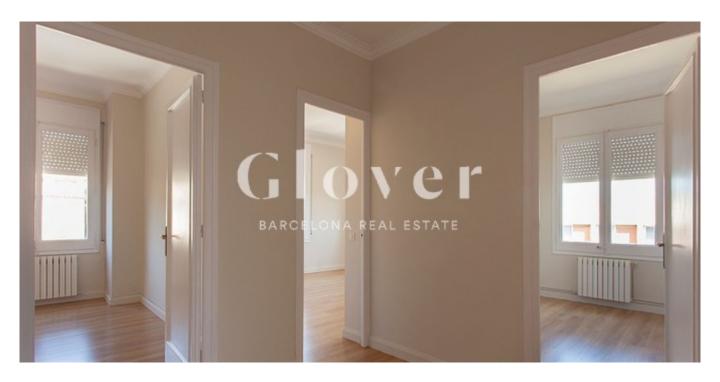

# Spectacular dwelling found in an emblematic building in the area of Pedralbes

Barcelona, Les corts

A rental apartment of 200 m2 in size is located in the last floor of one of the stateliest buildings of Pedralbes. The apartment is unfurnished, completely exterior and magnificently located. It comes equipped with a spacious dining room which is divided in three different zones with large picture windows in it. There are also five rooms and a service room. A spacious foyer divides the day area from the night area and from this foyer, one can access the room which serves as an office. There are three double rooms with one of them being a suite type double room with a spacious bathroom found outside. The other two rooms share the same bathroom which is separate from the one mentioned before. There are fitted wardrobes in all rooms. The flat has parquet floors, an air conditioning system, energy-efficient electric radiators and a gas heater for heating up the water. The parking place at the tenant's disposal fits small cars such as a Smart and a motorcycle. There are one storage rooms. It is a manorial estate with concierge service. The community fees for the apartment are included in the price.. Finally, the dwelling is very close to international schools, public transportation and parks..