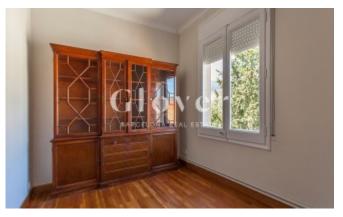

# Spectacular dwelling found in an emblematic building in the area of Pedralbes

Barcelona, Les corts

A rental apartment of 200 m2 in size is located in the last floor of one of the stateliest buildings of Pedralbes. The apartment is unfurnished, completely exterior and magnificently located. It comes equipped with a spacious dining room which is divided in three different zones with large picture windows in it. There are also five rooms and a service room. A spacious foyer divides the day area from the night area and from this foyer, one can access the room which serves as an office. There are three double rooms with one of them being a suite type double room with a spacious bathroom found outside. The other two rooms share the same bathroom which is separate from the one mentioned before. There are fitted wardrobes in all rooms. The flat has parquet floors, an air conditioning system, energy-efficient electric radiators and a gas heater for heating up the water. The parking place at the tenant's disposal fits small cars such as a Smart and a motorcycle. There are one storage rooms. It is a manorial estate with concierge service. The community fees for the apartment are included in the price.. Finally, the dwelling is very close to international schools, public transportation and parks..