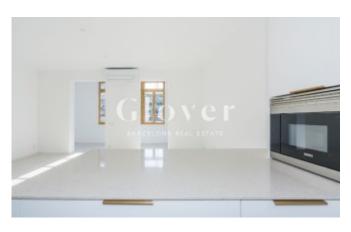

# Charming exclusive apartment

Barcelona, Eixample

Nice and exclusive brand new apartment. It has fitted wardrobes, two bedrooms, one double and one suite, all of the rooms are exteriors and have lots of light, they have access to a wide balcony with views to Diputació street. A complete bathroom with a shower. Two bathrooms. Equipped kitchen with all of the appliances, dishwasher, washing machine and fridge. Open kitchen to a wide and bright living room and dinning room area. Gallery viewing to a typical Eixample patio. Parquet floors, wooden windows. Split Air conditioning and heathing in the living dinning room and kitchen. The property is calm and bright and it is located in a nice area surrounded by shops, restaurants and is just two minutes walking distance from Paseo de Gracia and Rambla Catalunya. Well-connected with all types of transport, shops and public transport. The property is located in a real estate of the Eixample and it does not have elevator. Available.

### Distribution

- Surface 115m2
- 2 rooms
- 3 baths
- Good condition