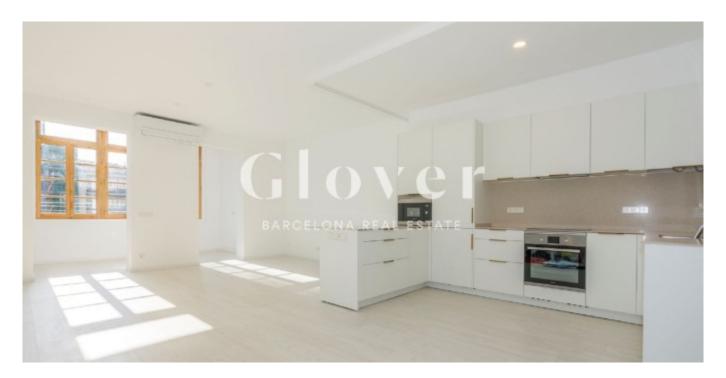

# Charming exclusive apartment

Barcelona, Eixample

Nice and exclusive brand new apartment. It has fitted wardrobes, two bedrooms, one double and one suite, all of the rooms are exteriors and have lots of light, they have access to a wide balcony with views to Diputació street. A complete bathroom with a shower. Two bathrooms. Equipped kitchen with all of the appliances, dishwasher, washing machine and fridge. Open kitchen to a wide and bright living room and dinning room area. Gallery viewing to a typical Eixample patio. Parquet floors, wooden windows. Split Air conditioning and heathing in the living dinning room and kitchen. The property is calm and bright and it is located in a nice area surrounded by shops, restaurants and is just two minutes walking distance from Paseo de Gracia and Rambla Catalunya. Well-connected with all types of transport, shops and public transport. The property is located in a real estate of the Eixample and it does not have elevator. Available.

### Distribution

- Surface 115m2
- 2 rooms
- 3 baths
- Good condition

#### Characteristics

- Air conditioning
- Heating
- Balcony
- All exterior
- Energy rating: D