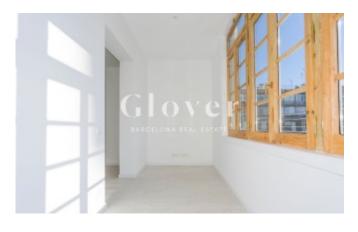

# Charming exclusive apartment

Barcelona, Eixample

Nice and exclusive brand new apartment. It has fitted wardrobes, two bedrooms, one double and one suite, all of the rooms are exteriors and have lots of light, they have access to a wide balcony with views to Diputació street. A complete bathroom with a shower. Two bathrooms. Equipped kitchen with all of the appliances, dishwasher, washing machine and fridge. Open kitchen to a wide and bright living room and dinning room area. Gallery viewing to a typical Eixample patio. Parquet floors, wooden windows. Split Air conditioning and heathing in the living dinning room and kitchen. The property is calm and bright and it is located in a nice area surrounded by shops, restaurants and is just two minutes walking distance from Paseo de Gracia and Rambla Catalunya. Well-connected with all types of transport, shops and public transport. The property is located in a real estate of the Eixample and it does not have elevator. Available.

### Distribution

- Surface 115m2
- 2 rooms
- 3 baths
- Good condition

#### Characteristics

- Air conditioning
- Heating
- Balcony
- All exterior
- Energy rating: D