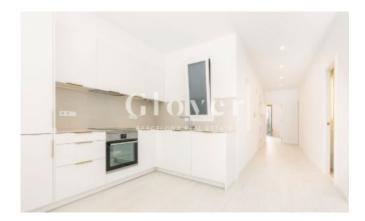

# Charming exclusive apartment

Barcelona, Eixample

Nice and exclusive brand new apartment. It has fitted wardrobes, two bedrooms, one double and one suite, all of the rooms are exteriors and have lots of light, they have access to a wide balcony with views to Diputació street. A complete bathroom with a shower. Two bathrooms. Equipped kitchen with all of the appliances, dishwasher, washing machine and fridge. Open kitchen to a wide and bright living room and dinning room area. Gallery viewing to a typical Eixample patio. Parquet floors, wooden windows. Split Air conditioning and heathing in the living dinning room and kitchen. The property is calm and bright and it is located in a nice area surrounded by shops, restaurants and is just two minutes walking distance from Paseo de Gracia and Rambla Catalunya. Well-connected with all types of transport, shops and public transport. The property is located in a real estate of the Eixample and it does not have elevator. Available.