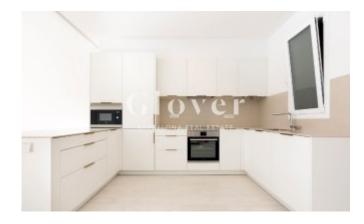

# Charming exclusive apartment

Barcelona, Eixample

Nice and exclusive brand new apartment. It has fitted wardrobes, two bedrooms, one double and one suite, all of the rooms are exteriors and have lots of light, they have access to a wide balcony with views to Diputació street. A complete bathroom with a shower. Two bathrooms. Equipped kitchen with all of the appliances, dishwasher, washing machine and fridge. Open kitchen to a wide and bright living room and dinning room area. Gallery viewing to a typical Eixample patio. Parquet floors, wooden windows. Split Air conditioning and heathing in the living dinning room and kitchen. The property is calm and bright and it is located in a nice area surrounded by shops, restaurants and is just two minutes walking distance from Paseo de Gracia and Rambla Catalunya. Well-connected with all types of transport, shops and public transport. The property is located in a real estate of the Eixample and it does not have elevator. Available.

### Distribution

- Surface 115m2
- 2 rooms
- 3 baths
- Good condition