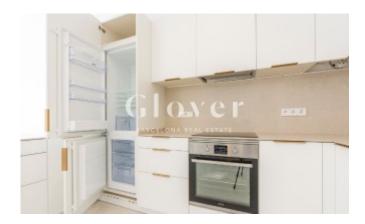

# Charming exclusive apartment

Barcelona, Eixample

Nice and exclusive brand new apartment. It has fitted wardrobes, two bedrooms, one double and one suite, all of the rooms are exteriors and have lots of light, they have access to a wide balcony with views to Diputació street. A complete bathroom with a shower. Two bathrooms. Equipped kitchen with all of the appliances, dishwasher, washing machine and fridge. Open kitchen to a wide and bright living room and dinning room area. Gallery viewing to a typical Eixample patio. Parquet floors, wooden windows. Split Air conditioning and heathing in the living dinning room and kitchen. The property is calm and bright and it is located in a nice area surrounded by shops, restaurants and is just two minutes walking distance from Paseo de Gracia and Rambla Catalunya. Well-connected with all types of transport, shops and public transport. The property is located in a real estate of the Eixample and it does not have elevator. Available.