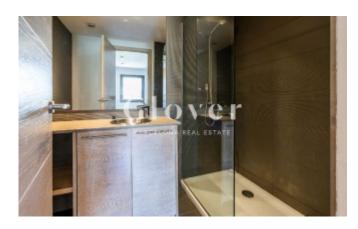

# Apartment with 2 rooms and 2 bathroom in Sant Adrià

Sant Adria de Besos. Centro

In a recently built building we have the pleasure to sale this sunny apartment. Large living room kitchen in one piece that leads to a balcony of 3.5m2. 2 double bedrooms with fitted wardrobes, one of them type suite with shower. The other bathroom has a bathtub and both bathrooms have furniture under sink. The interior carpentry is made of wood and the enclosures are double-glazed aluminum. Ceramic flooring. Heating and air conditioning ducts. Unfurnished housing and kitchen not equipped. Very central area and very well connected by public transport.

#### **Distribution**

- Surface 88m2
- 2 rooms
- 2 baths
- Terrace 4m2
- Good condition