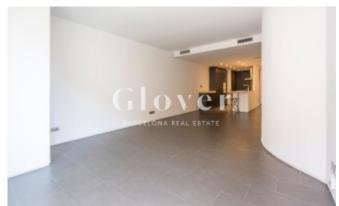

# Apartment with 2 rooms and 2 bathroom in Sant Adrià

Sant Adria de Besos. Centro

In a recently built building we have the pleasure to sale this sunny apartment. Large living room kitchen in one piece that leads to a balcony of 3.5m2. 2 double bedrooms with fitted wardrobes, one of them type suite with shower. The other bathroom has a bathtub and both bathrooms have furniture under sink. The interior carpentry is made of wood and the enclosures are double-glazed aluminum. Ceramic flooring. Heating and air conditioning ducts. Unfurnished housing and kitchen not equipped. Very central area and very well connected by public transport.

#### **Distribution**

- Surface 88m2
- 2 rooms
- 2 baths
- Terrace 4m2
- Good condition