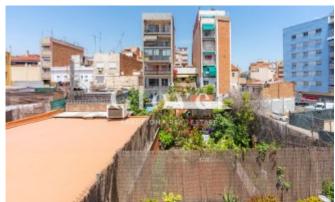

# Apartment with 2 rooms and 2 bathroom in Sant Adrià

Sant Adria de Besos. Centro

In a recently built building we have the pleasure to sale this sunny apartment. Large living room kitchen in one piece that leads to a balcony of 3.5m2. 2 double bedrooms with fitted wardrobes, one of them type suite with shower. The other bathroom has a bathtub and both bathrooms have furniture under sink. The interior carpentry is made of wood and the enclosures are double-glazed aluminum. Ceramic flooring. Heating and air conditioning ducts. Unfurnished housing and kitchen not equipped. Very central area and very well connected by public transport.