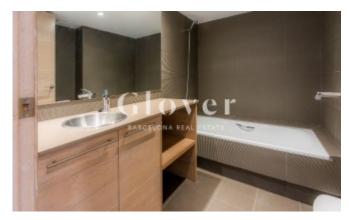

# Apartment with 2 rooms and 2 bathroom in Sant Adrià

Sant Adria de Besos. Centro

In a recently built building we have the pleasure to sale this sunny apartment. Large living room kitchen in one piece that leads to a balcony of 3.5m2. 2 double bedrooms with fitted wardrobes, one of them type suite with shower. The other bathroom has a bathtub and both bathrooms have furniture under sink. The interior carpentry is made of wood and the enclosures are double-glazed aluminum. Ceramic flooring. Heating and air conditioning ducts. Unfurnished housing and kitchen not equipped. Very central area and very well connected by public transport.

#### **Distribution**

- Surface 88m2
- 2 rooms
- 2 baths
- Terrace 4m2
- Good condition