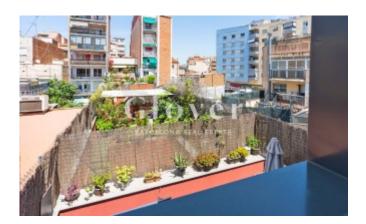

# Apartment with 2 rooms and 2 bathroom in Sant Adrià

Sant Adria de Besos. Centro

In a recently built building we have the pleasure to sale this sunny apartment. Large living room kitchen in one piece that leads to a balcony of 3.5m2. 2 double bedrooms with fitted wardrobes, one of them type suite with shower. The other bathroom has a bathtub and both bathrooms have furniture under sink. The interior carpentry is made of wood and the enclosures are double-glazed aluminum. Ceramic flooring. Heating and air conditioning ducts. Unfurnished housing and kitchen not equipped. Very central area and very well connected by public transport.

#### **Distribution**

- Surface 88m2
- 2 rooms
- 2 baths
- Terrace 4m2
- Good condition