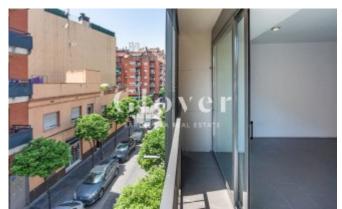

# Apartment with 2 rooms and 2 bathroom in Sant Adrià

Sant Adria de Besos. Centro

In a recently built building we have the pleasure to sale this sunny apartment. Large living room kitchen in one piece that leads to a balcony of 3.5m2. 2 double bedrooms with fitted wardrobes, one of them type suite with shower. The other bathroom has a bathtub and both bathrooms have furniture under sink. The interior carpentry is made of wood and the enclosures are double-glazed aluminum. Ceramic flooring. Heating and air conditioning ducts. Unfurnished housing and kitchen not equipped. Very central area and very well connected by public transport.

#### **Distribution**

- Surface 88m2
- 2 rooms
- 2 baths
- Terrace 4m2
- Good condition

#### **Characteristics**

- Air conditioning
- Heating
- Balcony
- All exterior
- Energy rating: C