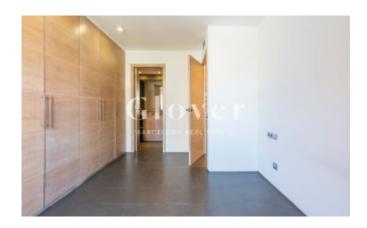

# Apartment with 2 rooms and 2 bathroom in Sant Adrià

Sant Adria de Besos. Centro

In a recently built building we have the pleasure to sale this sunny apartment. Large living room kitchen in one piece that leads to a balcony of 3.5m2. 2 double bedrooms with fitted wardrobes, one of them type suite with shower. The other bathroom has a bathtub and both bathrooms have furniture under sink. The interior carpentry is made of wood and the enclosures are double-glazed aluminum. Ceramic flooring. Heating and air conditioning ducts. Unfurnished housing and kitchen not equipped. Very central area and very well connected by public transport.

#### **Distribution**

- Surface 88m2
- 2 rooms
- 2 baths
- Terrace 4m2
- Good condition