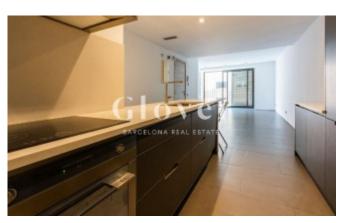

# Apartment with 2 rooms and 2 bathroom in Sant Adrià

Sant Adria de Besos. Centro

In a recently built building we have the pleasure to sale this sunny apartment. Large living room kitchen in one piece that leads to a balcony of 3.5m2. 2 double bedrooms with fitted wardrobes, one of them type suite with shower. The other bathroom has a bathtub and both bathrooms have furniture under sink. The interior carpentry is made of wood and the enclosures are double-glazed aluminum. Ceramic flooring. Heating and air conditioning ducts. Unfurnished housing and kitchen not equipped. Very central area and very well connected by public transport.