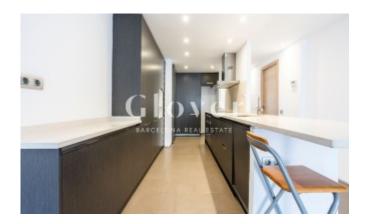

# Apartment with 2 rooms and 2 bathroom in Sant Adrià

Sant Adria de Besos. Centro

In a recently built building we have the pleasure to sale this sunny apartment. Large living room kitchen in one piece that leads to a balcony of 3.5m2. 2 double bedrooms with fitted wardrobes, one of them type suite with shower. The other bathroom has a bathtub and both bathrooms have furniture under sink. The interior carpentry is made of wood and the enclosures are double-glazed aluminum. Ceramic flooring. Heating and air conditioning ducts. Unfurnished housing and kitchen not equipped. Very central area and very well connected by public transport.