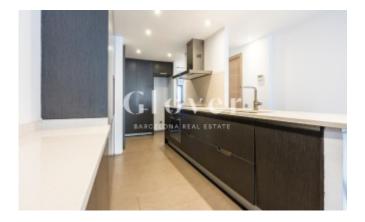

# Apartment with 2 rooms and 2 bathroom in Sant Adrià

Sant Adria de Besos. Centro

In a recently built building we have the pleasure to sale this sunny apartment. Large living room kitchen in one piece that leads to a balcony of 3.5m2. 2 double bedrooms with fitted wardrobes, one of them type suite with shower. The other bathroom has a bathtub and both bathrooms have furniture under sink. The interior carpentry is made of wood and the enclosures are double-glazed aluminum. Ceramic flooring. Heating and air conditioning ducts. Unfurnished housing and kitchen not equipped. Very central area and very well connected by public transport.