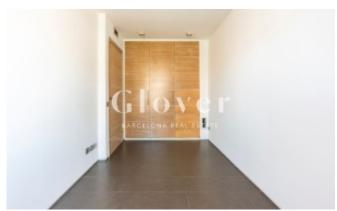

# Apartment with 2 rooms and 2 bathroom in Sant Adrià

Sant Adria de Besos. Centro

In a recently built building we have the pleasure to sale this sunny apartment. Large living room kitchen in one piece that leads to a balcony of 3.5m2. 2 double bedrooms with fitted wardrobes, one of them type suite with shower. The other bathroom has a bathtub and both bathrooms have furniture under sink. The interior carpentry is made of wood and the enclosures are double-glazed aluminum. Ceramic flooring. Heating and air conditioning ducts. Unfurnished housing and kitchen not equipped. Very central area and very well connected by public transport.

#### **Distribution**

- Surface 88m2
- 2 rooms
- 2 baths
- Terrace 4m2
- Good condition