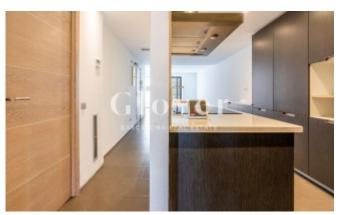

# Apartment with 2 rooms and 2 bathroom in Sant Adrià

Sant Adria de Besos. Centro

In a recently built building we have the pleasure to sale this sunny apartment. Large living room kitchen in one piece that leads to a balcony of 3.5m2. 2 double bedrooms with fitted wardrobes, one of them type suite with shower. The other bathroom has a bathtub and both bathrooms have furniture under sink. The interior carpentry is made of wood and the enclosures are double-glazed aluminum. Ceramic flooring. Heating and air conditioning ducts. Unfurnished housing and kitchen not equipped. Very central area and very well connected by public transport.

#### **Distribution**

- Surface 88m2
- 2 rooms
- 2 baths
- Terrace 4m2
- Good condition

#### **Characteristics**

- Air conditioning
- Heating
- Balcony
- All exterior
- Energy rating: C