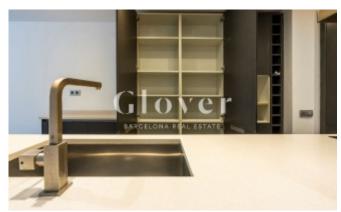

# Apartment with 2 rooms and 2 bathroom in Sant Adrià

Sant Adria de Besos. Centro

In a recently built building we have the pleasure to sale this sunny apartment. Large living room kitchen in one piece that leads to a balcony of 3.5m2. 2 double bedrooms with fitted wardrobes, one of them type suite with shower. The other bathroom has a bathtub and both bathrooms have furniture under sink. The interior carpentry is made of wood and the enclosures are double-glazed aluminum. Ceramic flooring. Heating and air conditioning ducts. Unfurnished housing and kitchen not equipped. Very central area and very well connected by public transport.