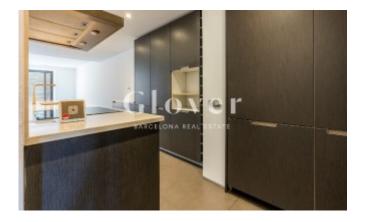

# Apartment with 2 rooms and 2 bathroom in Sant Adrià

Sant Adria de Besos. Centro

In a recently built building we have the pleasure to sale this sunny apartment. Large living room kitchen in one piece that leads to a balcony of 3.5m2. 2 double bedrooms with fitted wardrobes, one of them type suite with shower. The other bathroom has a bathtub and both bathrooms have furniture under sink. The interior carpentry is made of wood and the enclosures are double-glazed aluminum. Ceramic flooring. Heating and air conditioning ducts. Unfurnished housing and kitchen not equipped. Very central area and very well connected by public transport.