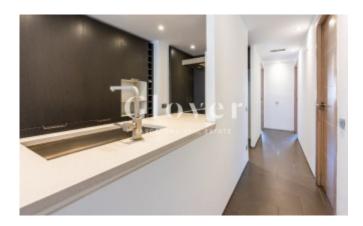

# Apartment with 2 rooms and 2 bathroom in Sant Adrià

Sant Adria de Besos. Centro

In a recently built building we have the pleasure to sale this sunny apartment. Large living room kitchen in one piece that leads to a balcony of 3.5m2. 2 double bedrooms with fitted wardrobes, one of them type suite with shower. The other bathroom has a bathtub and both bathrooms have furniture under sink. The interior carpentry is made of wood and the enclosures are double-glazed aluminum. Ceramic flooring. Heating and air conditioning ducts. Unfurnished housing and kitchen not equipped. Very central area and very well connected by public transport.