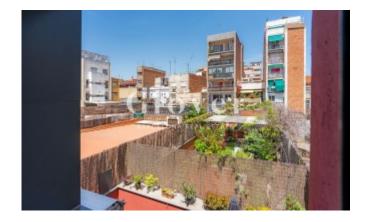

# Apartment with 2 rooms and 2 bathroom in Sant Adrià

Sant Adria de Besos. Centro

In a recently built building we have the pleasure to sale this sunny apartment. Large living room kitchen in one piece that leads to a balcony of 3.5m2. 2 double bedrooms with fitted wardrobes, one of them type suite with shower. The other bathroom has a bathtub and both bathrooms have furniture under sink. The interior carpentry is made of wood and the enclosures are double-glazed aluminum. Ceramic flooring. Heating and air conditioning ducts. Unfurnished housing and kitchen not equipped. Very central area and very well connected by public transport.