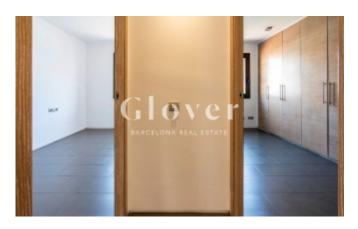

# Apartment with 2 rooms and 2 bathroom in Sant Adrià

Sant Adria de Besos. Centro

In a recently built building we have the pleasure to sale this sunny apartment. Large living room kitchen in one piece that leads to a balcony of 3.5m2. 2 double bedrooms with fitted wardrobes, one of them type suite with shower. The other bathroom has a bathtub and both bathrooms have furniture under sink. The interior carpentry is made of wood and the enclosures are double-glazed aluminum. Ceramic flooring. Heating and air conditioning ducts. Unfurnished housing and kitchen not equipped. Very central area and very well connected by public transport.

#### **Distribution**

- Surface 88m2
- 2 rooms
- 2 baths
- Terrace 4m2
- Good condition