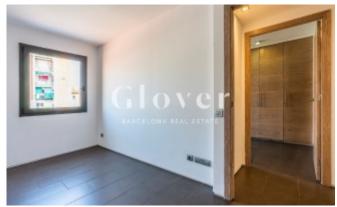

# Apartment with 2 rooms and 2 bathroom in Sant Adrià

Sant Adria de Besos. Centro

In a recently built building we have the pleasure to sale this sunny apartment. Large living room kitchen in one piece that leads to a balcony of 3.5m2. 2 double bedrooms with fitted wardrobes, one of them type suite with shower. The other bathroom has a bathtub and both bathrooms have furniture under sink. The interior carpentry is made of wood and the enclosures are double-glazed aluminum. Ceramic flooring. Heating and air conditioning ducts. Unfurnished housing and kitchen not equipped. Very central area and very well connected by public transport.

#### **Distribution**

- Surface 88m2
- 2 rooms
- 2 baths
- Terrace 4m2
- Good condition