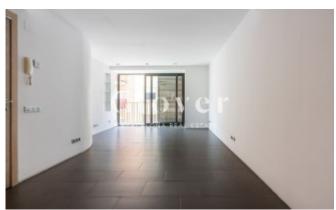

# Apartment with 2 rooms and 2 bathroom in Sant Adrià

Sant Adria de Besos. Centro

In a recently built building we have the pleasure to sale this sunny apartment. Large living room kitchen in one piece that leads to a balcony of 3.5m2. 2 double bedrooms with fitted wardrobes, one of them type suite with shower. The other bathroom has a bathtub and both bathrooms have furniture under sink. The interior carpentry is made of wood and the enclosures are double-glazed aluminum. Ceramic flooring. Heating and air conditioning ducts. Unfurnished housing and kitchen not equipped. Very central area and very well connected by public transport.

#### **Distribution**

- Surface 88m2
- 2 rooms
- 2 baths
- Terrace 4m2
- Good condition