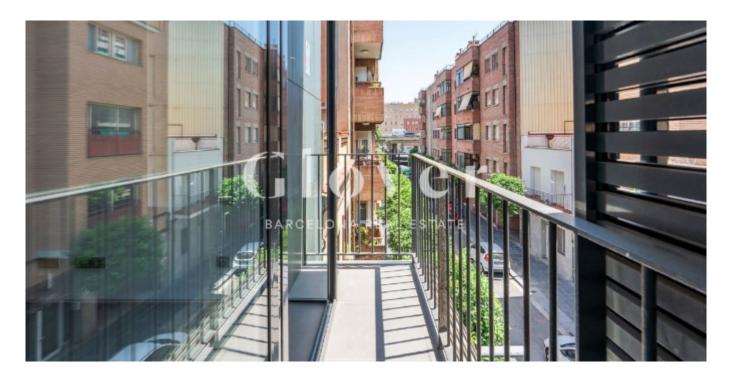

# Apartment with 2 rooms and 2 bathroom in Sant Adrià

Sant Adria de Besos. Centro

In a recently built building we have the pleasure to sale this sunny apartment. Large living room kitchen in one piece that leads to a balcony of 3.5m2. 2 double bedrooms with fitted wardrobes, one of them type suite with shower. The other bathroom has a bathtub and both bathrooms have furniture under sink. The interior carpentry is made of wood and the enclosures are double-glazed aluminum. Ceramic flooring. Heating and air conditioning ducts. Unfurnished housing and kitchen not equipped. Very central area and very well connected by public transport.

#### **Distribution**

- Surface 88m2
- 2 rooms
- 2 baths
- Terrace 4m2
- Good condition

#### **Characteristics**

- Air conditioning
- Heating
- Balcony
- All exterior
- Energy rating: C