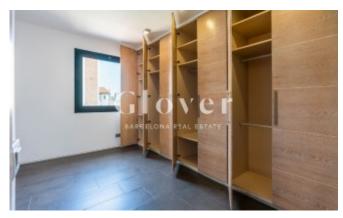

# Apartment with 2 rooms and 2 bathroom in Sant Adrià

Sant Adria de Besos. Centro

In a recently built building we have the pleasure to sale this sunny apartment. Large living room kitchen in one piece that leads to a balcony of 3.5m2. 2 double bedrooms with fitted wardrobes, one of them type suite with shower. The other bathroom has a bathtub and both bathrooms have furniture under sink. The interior carpentry is made of wood and the enclosures are double-glazed aluminum. Ceramic flooring. Heating and air conditioning ducts. Unfurnished housing and kitchen not equipped. Very central area and very well connected by public transport.

#### **Distribution**

- Surface 88m2
- 2 rooms
- 2 baths
- Terrace 4m2
- Good condition