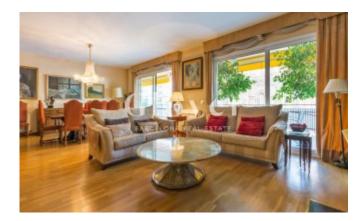

# Fantastic apartment in Plaza Bonanova near the prestigious national and international schools

Barcelona, Sarrià - sant gervasi

Fantastic apartment in Plaza Bonanova near the prestigious national and international schools. Very bright with large terrace facing south. Farm with only 10 neighbors. 4 rooms: 2 doubles with terrace (1 with attached office or possible dressing room). 2 rooms to interior block. All with built-in closets. 2 bathrooms with shower. Kitchen with double atmosphere (work area plus dining room). Entrance hall for service door that leads to the kitchen. Gallery with water area. Recently reformed. Pantry. Interior wood carpentry. Exterior aluminum carpentry with double door to terrace. Double entrance hall, one in the main entrance and another in the room distributor. Parquet floors. Gas heating. Air conditioning by splits. Video intercom. Alarm installation (not active). Safe box. 2 parking spaces (one is larger than the other) with an easy access. The only unfurnished house with a storage room in the attic. New electrical installation in all the community. The property has a service's elevator. Double elevator.

## **Distribution**

- Surface 232m2
- 4 rooms
- 2 baths
- Terrace 46m2
- Good condition