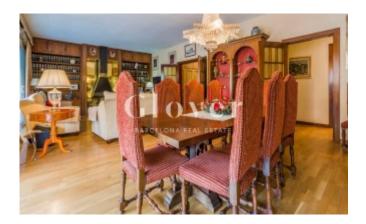

# Fantastic apartment in Plaza Bonanova near the prestigious national and international schools

Barcelona, Sarrià - sant gervasi

Fantastic apartment in Plaza Bonanova near the prestigious national and international schools. Very bright with large terrace facing south. Farm with only 10 neighbors. 4 rooms: 2 doubles with terrace (1 with attached office or possible dressing room). 2 rooms to interior block. All with built-in closets. 2 bathrooms with shower. Kitchen with double atmosphere (work area plus dining room). Entrance hall for service door that leads to the kitchen. Gallery with water area. Recently reformed. Pantry. Interior wood carpentry. Exterior aluminum carpentry with double door to terrace. Double entrance hall, one in the main entrance and another in the room distributor. Parquet floors. Gas heating. Air conditioning by splits. Video intercom. Alarm installation (not active). Safe box. 2 parking spaces (one is larger than the other) with an easy access. The only unfurnished house with a storage room in the attic. New electrical installation in all the community. The property has a service's elevator. Double elevator.