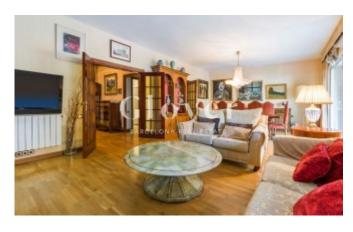

# Fantastic apartment in Plaza Bonanova near the prestigious national and international schools

Barcelona, Sarrià - sant gervasi

Fantastic apartment in Plaza Bonanova near the prestigious national and international schools. Very bright with large terrace facing south. Farm with only 10 neighbors. 4 rooms: 2 doubles with terrace (1 with attached office or possible dressing room). 2 rooms to interior block. All with built-in closets. 2 bathrooms with shower. Kitchen with double atmosphere (work area plus dining room). Entrance hall for service door that leads to the kitchen. Gallery with water area. Recently reformed. Pantry. Interior wood carpentry. Exterior aluminum carpentry with double door to terrace. Double entrance hall, one in the main entrance and another in the room distributor. Parquet floors. Gas heating. Air conditioning by splits. Video intercom. Alarm installation (not active). Safe box. 2 parking spaces (one is larger than the other) with an easy access. The only unfurnished house with a storage room in the attic. New electrical installation in all the community. The property has a service's elevator. Double elevator.

## **Distribution**

- Surface 232m2
- 4 rooms
- 2 baths
- Terrace 46m2
- Good condition