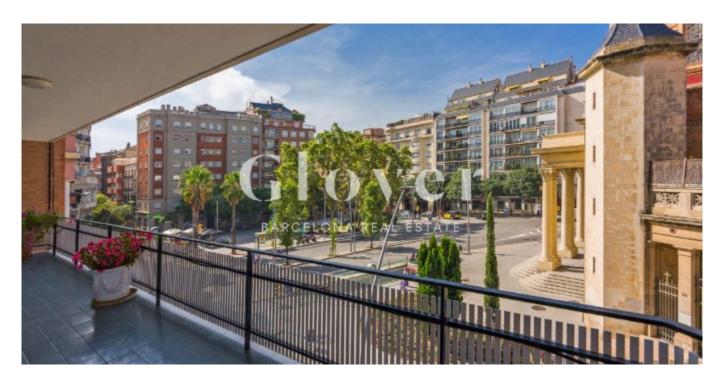

# Fantastic apartment in Plaza Bonanova near the prestigious national and international schools

Barcelona, Sarrià - sant gervasi

Fantastic apartment in Plaza Bonanova near the prestigious national and international schools. Very bright with large terrace facing south. Farm with only 10 neighbors. 4 rooms: 2 doubles with terrace (1 with attached office or possible dressing room). 2 rooms to interior block. All with built-in closets. 2 bathrooms with shower. Kitchen with double atmosphere (work area plus dining room). Entrance hall for service door that leads to the kitchen. Gallery with water area. Recently reformed. Pantry. Interior wood carpentry. Exterior aluminum carpentry with double door to terrace. Double entrance hall, one in the main entrance and another in the room distributor. Parquet floors. Gas heating. Air conditioning by splits. Video intercom. Alarm installation (not active). Safe box. 2 parking spaces (one is larger than the other) with an easy access. The only unfurnished house with a storage room in the attic. New electrical installation in all the community. The property has a service's elevator. Double elevator.

## **Distribution**

- Surface 232m2
- 4 rooms
- 2 baths
- Terrace 46m2
- Good condition