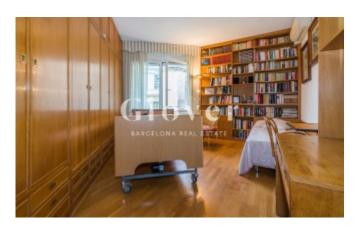

# Fantastic apartment in Plaza Bonanova near the prestigious national and international schools

Barcelona, Sarrià - sant gervasi

Fantastic apartment in Plaza Bonanova near the prestigious national and international schools. Very bright with large terrace facing south. Farm with only 10 neighbors. 4 rooms: 2 doubles with terrace (1 with attached office or possible dressing room). 2 rooms to interior block. All with built-in closets. 2 bathrooms with shower. Kitchen with double atmosphere (work area plus dining room). Entrance hall for service door that leads to the kitchen. Gallery with water area. Recently reformed. Pantry. Interior wood carpentry. Exterior aluminum carpentry with double door to terrace. Double entrance hall, one in the main entrance and another in the room distributor. Parquet floors. Gas heating. Air conditioning by splits. Video intercom. Alarm installation (not active). Safe box. 2 parking spaces (one is larger than the other) with an easy access. The only unfurnished house with a storage room in the attic. New electrical installation in all the community. The property has a service's elevator. Double elevator.

## **Distribution**

- Surface 232m2
- 4 rooms
- 2 baths
- Terrace 46m2
- Good condition