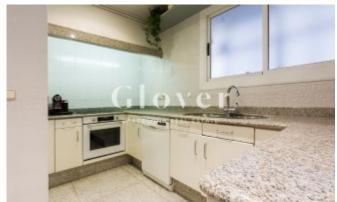

# Fantastic apartment in Plaza Bonanova near the prestigious national and international schools

Barcelona, Sarrià - sant gervasi

Fantastic apartment in Plaza Bonanova near the prestigious national and international schools. Very bright with large terrace facing south. Farm with only 10 neighbors. 4 rooms: 2 doubles with terrace (1 with attached office or possible dressing room). 2 rooms to interior block. All with built-in closets. 2 bathrooms with shower. Kitchen with double atmosphere (work area plus dining room). Entrance hall for service door that leads to the kitchen. Gallery with water area. Recently reformed. Pantry. Interior wood carpentry. Exterior aluminum carpentry with double door to terrace. Double entrance hall, one in the main entrance and another in the room distributor. Parquet floors. Gas heating. Air conditioning by splits. Video intercom. Alarm installation (not active). Safe box. 2 parking spaces (one is larger than the other) with an easy access. The only unfurnished house with a storage room in the attic. New electrical installation in all the community. The property has a service's elevator. Double elevator.