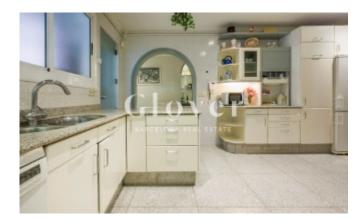

# Fantastic apartment in Plaza Bonanova near the prestigious national and international schools

Barcelona, Sarrià - sant gervasi

Fantastic apartment in Plaza Bonanova near the prestigious national and international schools. Very bright with large terrace facing south. Farm with only 10 neighbors. 4 rooms: 2 doubles with terrace (1 with attached office or possible dressing room). 2 rooms to interior block. All with built-in closets. 2 bathrooms with shower. Kitchen with double atmosphere (work area plus dining room). Entrance hall for service door that leads to the kitchen. Gallery with water area. Recently reformed. Pantry. Interior wood carpentry. Exterior aluminum carpentry with double door to terrace. Double entrance hall, one in the main entrance and another in the room distributor. Parquet floors. Gas heating. Air conditioning by splits. Video intercom. Alarm installation (not active). Safe box. 2 parking spaces (one is larger than the other) with an easy access. The only unfurnished house with a storage room in the attic. New electrical installation in all the community. The property has a service's elevator. Double elevator.