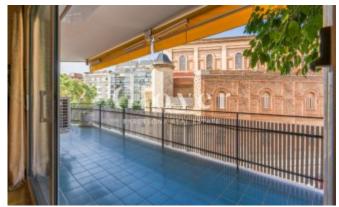

# Fantastic apartment in Plaza Bonanova near the prestigious national and international schools

Barcelona, Sarrià - sant gervasi

Fantastic apartment in Plaza Bonanova near the prestigious national and international schools. Very bright with large terrace facing south. Farm with only 10 neighbors. 4 rooms: 2 doubles with terrace (1 with attached office or possible dressing room). 2 rooms to interior block. All with built-in closets. 2 bathrooms with shower. Kitchen with double atmosphere (work area plus dining room). Entrance hall for service door that leads to the kitchen. Gallery with water area. Recently reformed. Pantry. Interior wood carpentry. Exterior aluminum carpentry with double door to terrace. Double entrance hall, one in the main entrance and another in the room distributor. Parquet floors. Gas heating. Air conditioning by splits. Video intercom. Alarm installation (not active). Safe box. 2 parking spaces (one is larger than the other) with an easy access. The only unfurnished house with a storage room in the attic. New electrical installation in all the community. The property has a service's elevator. Double elevator.

## **Distribution**

- Surface 232m2
- 4 rooms
- 2 baths
- Terrace 46m2
- Good condition