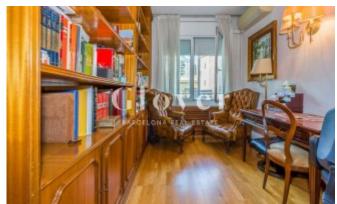

# Fantastic apartment in Plaza Bonanova near the prestigious national and international schools

Barcelona, Sarrià - sant gervasi

Fantastic apartment in Plaza Bonanova near the prestigious national and international schools. Very bright with large terrace facing south. Farm with only 10 neighbors. 4 rooms: 2 doubles with terrace (1 with attached office or possible dressing room). 2 rooms to interior block. All with built-in closets. 2 bathrooms with shower. Kitchen with double atmosphere (work area plus dining room). Entrance hall for service door that leads to the kitchen. Gallery with water area. Recently reformed. Pantry. Interior wood carpentry. Exterior aluminum carpentry with double door to terrace. Double entrance hall, one in the main entrance and another in the room distributor. Parquet floors. Gas heating. Air conditioning by splits. Video intercom. Alarm installation (not active). Safe box. 2 parking spaces (one is larger than the other) with an easy access. The only unfurnished house with a storage room in the attic. New electrical installation in all the community. The property has a service's elevator. Double elevator.

## **Distribution**

- Surface 232m2
- 4 rooms
- 2 baths
- Terrace 46m2
- Good condition