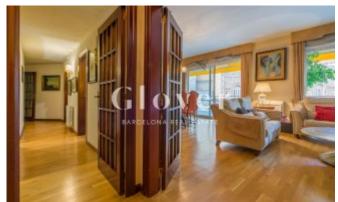

# Fantastic apartment in Plaza Bonanova near the prestigious national and international schools

Barcelona, Sarrià - sant gervasi

Fantastic apartment in Plaza Bonanova near the prestigious national and international schools. Very bright with large terrace facing south. Farm with only 10 neighbors. 4 rooms: 2 doubles with terrace (1 with attached office or possible dressing room). 2 rooms to interior block. All with built-in closets. 2 bathrooms with shower. Kitchen with double atmosphere (work area plus dining room). Entrance hall for service door that leads to the kitchen. Gallery with water area. Recently reformed. Pantry. Interior wood carpentry. Exterior aluminum carpentry with double door to terrace. Double entrance hall, one in the main entrance and another in the room distributor. Parquet floors. Gas heating. Air conditioning by splits. Video intercom. Alarm installation (not active). Safe box. 2 parking spaces (one is larger than the other) with an easy access. The only unfurnished house with a storage room in the attic. New electrical installation in all the community. The property has a service's elevator. Double elevator.