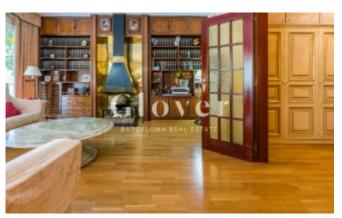

# Fantastic apartment in Plaza Bonanova near the prestigious national and international schools

Barcelona, Sarrià - sant gervasi

Fantastic apartment in Plaza Bonanova near the prestigious national and international schools. Very bright with large terrace facing south. Farm with only 10 neighbors. 4 rooms: 2 doubles with terrace (1 with attached office or possible dressing room). 2 rooms to interior block. All with built-in closets. 2 bathrooms with shower. Kitchen with double atmosphere (work area plus dining room). Entrance hall for service door that leads to the kitchen. Gallery with water area. Recently reformed. Pantry. Interior wood carpentry. Exterior aluminum carpentry with double door to terrace. Double entrance hall, one in the main entrance and another in the room distributor. Parquet floors. Gas heating. Air conditioning by splits. Video intercom. Alarm installation (not active). Safe box. 2 parking spaces (one is larger than the other) with an easy access. The only unfurnished house with a storage room in the attic. New electrical installation in all the community. The property has a service's elevator. Double elevator.