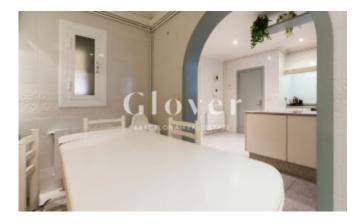

# Fantastic apartment in Plaza Bonanova near the prestigious national and international schools

Barcelona, Sarrià - sant gervasi

Fantastic apartment in Plaza Bonanova near the prestigious national and international schools. Very bright with large terrace facing south. Farm with only 10 neighbors. 4 rooms: 2 doubles with terrace (1 with attached office or possible dressing room). 2 rooms to interior block. All with built-in closets. 2 bathrooms with shower. Kitchen with double atmosphere (work area plus dining room). Entrance hall for service door that leads to the kitchen. Gallery with water area. Recently reformed. Pantry. Interior wood carpentry. Exterior aluminum carpentry with double door to terrace. Double entrance hall, one in the main entrance and another in the room distributor. Parquet floors. Gas heating. Air conditioning by splits. Video intercom. Alarm installation (not active). Safe box. 2 parking spaces (one is larger than the other) with an easy access. The only unfurnished house with a storage room in the attic. New electrical installation in all the community. The property has a service's elevator. Double elevator.