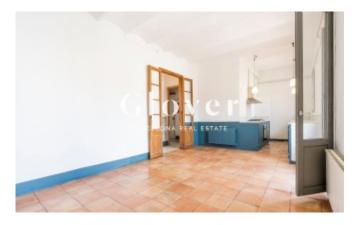

When entering we find a hall and on the right a multipurpose room that can be used as a study or office. The room is bright since it has a window that overlooks its large terrace. As we enter on the left we find a beautiful and unique bathroom with white and blue tiles that imitate the typical ones of the 19th century. The corridor that divides the area of day and night. In the day area we find a bright living-dining room with large and tall built-in wardrobes and an open and equipped and recently renovated kitchen with hydraulic floors. From the kitchen and living room we access a balcony from which we have a beautiful view of the Church of Sant Vicenç de Sarrià. In the night area we have the two double rooms. In addition, it has another large community terrace on the roof of the building.

We highlight the high ceilings, the hydraulic floors, the luminosity and the charm of the apartment. Exterior and interior woodwork. Wooden shutters in all rooms.

Lift. Natural gas heating. Community hot water. It is rented in very good condition. Close to all kinds of shops, services, hospitals and transport and everything you need to live comfortably and in a quiet and authentic neighborhood environment.