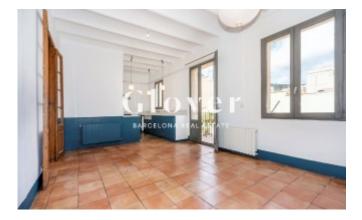

When entering we find a hall and on the right a multipurpose room that can be used as a study or office. The room is bright since it has a window that overlooks its large terrace. As we enter on the left we find a beautiful and unique bathroom with white and blue tiles that imitate the typical ones of the 19th century. The corridor that divides the area of day and night. In the day area we find a bright living-dining room with large and tall built-in wardrobes and an open and equipped and recently renovated kitchen with hydraulic floors. From the kitchen and living room we access a balcony from which we have a beautiful view of the Church of Sant Vicenç de Sarrià. In the night area we have the two double rooms. In addition, it has another large community terrace on the roof of the building.

We highlight the high ceilings, the hydraulic floors, the luminosity and the charm of the apartment. Exterior and interior woodwork. Wooden shutters in all rooms.

Lift. Natural gas heating. Community hot water. It is rented in very good condition. Close to all kinds of shops, services, hospitals and transport and everything you need to live comfortably and in a quiet and authentic neighborhood environment.