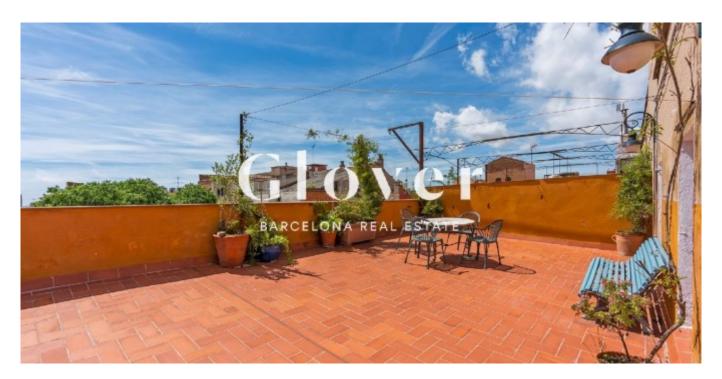

The house is located on a estate built in 1890, very well preserved and very charming.

It has 2 exterior rooms plus a study room and 1 bathroom, a large terrace and a balcony.

It has 85 m2 built and enjoys a terrace of approximately 40 m2. Living-dining room and open kitchen with access to a balcony.

When entering we find a hall and on the right a multipurpose room that can be used as a study or office. The room is bright since it has a window that overlooks its large terrace. As we enter on the left we find a beautiful and unique bathroom with white and blue tiles that imitate the typical ones of the 19th century. The corridor that divides the area of day and night. In the day area we find a bright living-dining room with large and tall built-in wardrobes and an open and equipped and recently renovated kitchen with hydraulic floors. From the kitchen and living room we access a balcony from which we have a beautiful view of the Church of Sant Vicenç de Sarrià. In the night area we have the two double rooms. In addition, it has another large community terrace on the roof of the building.