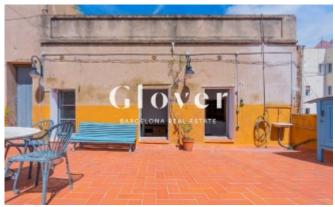

The house is located on a estate built in 1890, very well preserved and very charming.

It has 2 exterior rooms plus a study room and 1 bathroom, a large terrace and a balcony.

It has 85 m2 built and enjoys a terrace of approximately 40 m2. Living-dining room and open kitchen with access to a balcony.

When entering we find a hall and on the right a multipurpose room that can be used as a study or office. The room is bright since it has a window that overlooks its large terrace. As we enter on the left we find a beautiful and unique bathroom with white and blue tiles that imitate the typical ones of the 19th century. The corridor that divides the area of day and night. In the day area we find a bright living-dining room with large and tall built-in wardrobes and an open and equipped and recently renovated kitchen with hydraulic floors. From the kitchen and living room we access a balcony from which we have a beautiful view of the Church of Sant Vicenç de Sarrià. In the night area we have the two double rooms. In addition, it has another large community terrace on the roof of the building.