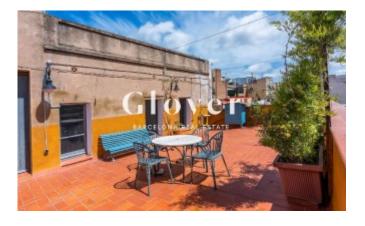

The house is located on a estate built in 1890, very well preserved and very charming.

It has 2 exterior rooms plus a study room and 1 bathroom, a large terrace and a balcony.

It has 85 m2 built and enjoys a terrace of approximately 40 m2. Living-dining room and open kitchen with access to a balcony.

When entering we find a hall and on the right a multipurpose room that can be used as a study or office. The room is bright since it has a window that overlooks its large terrace. As we enter on the left we find a beautiful and unique bathroom with white and blue tiles that imitate the typical ones of the 19th century. The corridor that divides the area of day and night. In the day area we find a bright living-dining room with large and tall built-in wardrobes and an open and equipped and recently renovated kitchen with hydraulic floors. From the kitchen and living room we access a balcony from which we have a beautiful view of the Church of Sant Vicenç de Sarrià. In the night area we have the two double rooms. In addition, it has another large community terrace on the roof of the building.