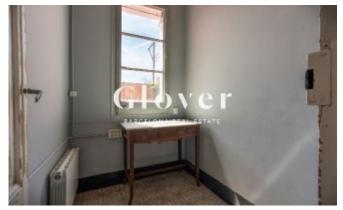

When entering we find a hall and on the right a multipurpose room that can be used as a study or office. The room is bright since it has a window that overlooks its large terrace. As we enter on the left we find a beautiful and unique bathroom with white and blue tiles that imitate the typical ones of the 19th century. The corridor that divides the area of day and night. In the day area we find a bright living-dining room with large and tall built-in wardrobes and an open and equipped and recently renovated kitchen with hydraulic floors. From the kitchen and living room we access a balcony from which we have a beautiful view of the Church of Sant Vicenç de Sarrià. In the night area we have the two double rooms. In addition, it has another large community terrace on the roof of the building.

We highlight the high ceilings, the hydraulic floors, the luminosity and the charm of the apartment. Exterior and interior woodwork. Wooden shutters in all rooms.

Lift. Natural gas heating. Community hot water. It is rented in very good condition. Close to all kinds of shops, services, hospitals and transport and everything you need to live comfortably and in a quiet and authentic neighborhood environment.