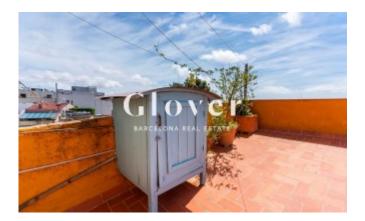

The house is located on a estate built in 1890, very well preserved and very charming.

It has 2 exterior rooms plus a study room and 1 bathroom, a large terrace and a balcony.

It has 85 m2 built and enjoys a terrace of approximately 40 m2. Living-dining room and open kitchen with access to a balcony.

When entering we find a hall and on the right a multipurpose room that can be used as a study or office. The room is bright since it has a window that overlooks its large terrace. As we enter on the left we find a beautiful and unique bathroom with white and blue tiles that imitate the typical ones of the 19th century. The corridor that divides the area of day and night. In the day area we find a bright living-dining room with large and tall built-in wardrobes and an open and equipped and recently renovated kitchen with hydraulic floors. From the kitchen and living room we access a balcony from which we have a beautiful view of the Church of Sant Vicenç de Sarrià. In the night area we have the two double rooms. In addition, it has another large community terrace on the roof of the building.