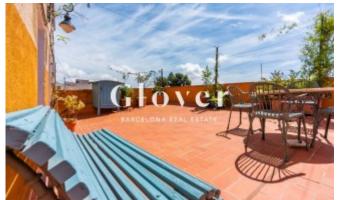

The house is located on a estate built in 1890, very well preserved and very charming.

It has 2 exterior rooms plus a study room and 1 bathroom, a large terrace and a balcony.

It has 85 m2 built and enjoys a terrace of approximately 40 m2. Living-dining room and open kitchen with access to a balcony.

When entering we find a hall and on the right a multipurpose room that can be used as a study or office. The room is bright since it has a window that overlooks its large terrace. As we enter on the left we find a beautiful and unique bathroom with white and blue tiles that imitate the typical ones of the 19th century. The corridor that divides the area of day and night. In the day area we find a bright living-dining room with large and tall built-in wardrobes and an open and equipped and recently renovated kitchen with hydraulic floors. From the kitchen and living room we access a balcony from which we have a beautiful view of the Church of Sant Vicenç de Sarrià. In the night area we have the two double rooms. In addition, it has another large community terrace on the roof of the building.