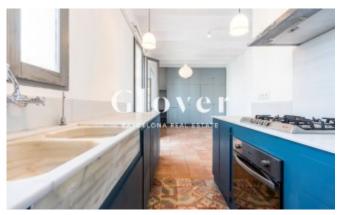

When entering we find a hall and on the right a multipurpose room that can be used as a study or office. The room is bright since it has a window that overlooks its large terrace. As we enter on the left we find a beautiful and unique bathroom with white and blue tiles that imitate the typical ones of the 19th century. The corridor that divides the area of day and night. In the day area we find a bright living-dining room with large and tall built-in wardrobes and an open and equipped and recently renovated kitchen with hydraulic floors. From the kitchen and living room we access a balcony from which we have a beautiful view of the Church of Sant Vicenç de Sarrià. In the night area we have the two double rooms. In addition, it has another large community terrace on the roof of the building.

We highlight the high ceilings, the hydraulic floors, the luminosity and the charm of the apartment. Exterior and interior woodwork. Wooden shutters in all rooms.

Lift. Natural gas heating. Community hot water. It is rented in very good condition. Close to all kinds of shops, services, hospitals and transport and everything you need to live comfortably and in a quiet and authentic neighborhood environment.