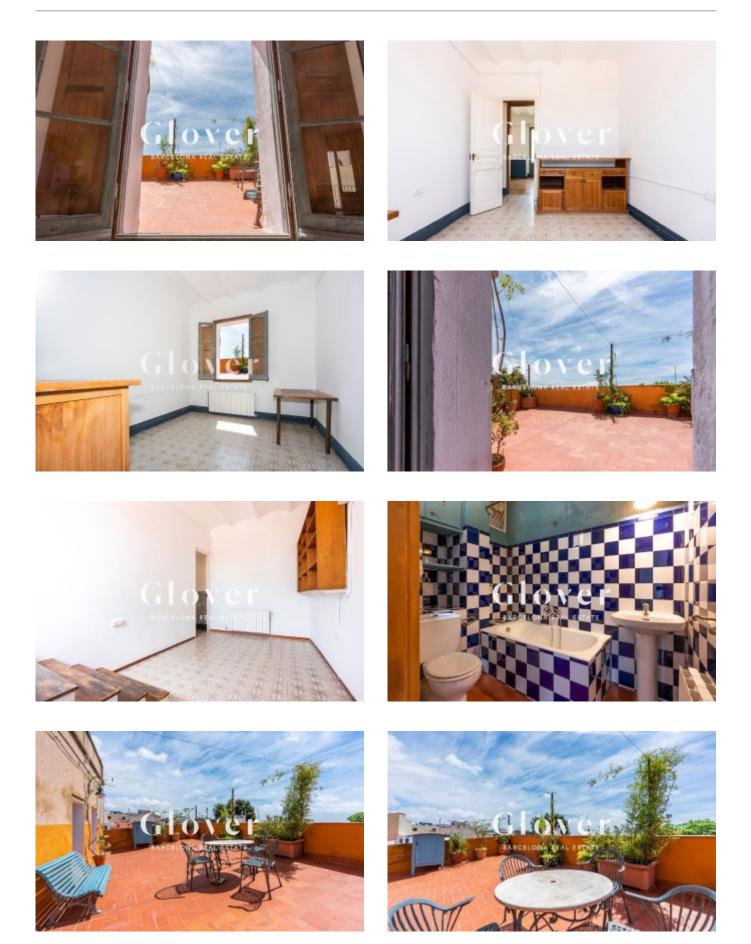

The house is located on a estate built in 1890, very well preserved and very charming.

It has 2 exterior rooms plus a study room and 1 bathroom, a large terrace and a balcony.

It has 85 m2 built and enjoys a terrace of approximately 40 m2. Living-dining room and open kitchen with access to a balcony.

When entering we find a hall and on the right a multipurpose room that can be used as a study or office. The room is bright since it has a window that overlooks its large terrace. As we enter on the left we find a beautiful and unique bathroom with white and blue tiles that imitate the typical ones of the 19th century. The corridor that divides the area of day and night. In the day area we find a bright living-dining room with large and tall built-in wardrobes and an open and equipped and recently renovated kitchen with hydraulic floors. From the kitchen and living room we access a balcony from which we have a beautiful view of the Church of Sant Vicenç de Sarrià. In the night area we have the two double rooms. In addition, it has another large community terrace on the roof of the building.

We highlight the high ceilings, the hydraulic floors, the luminosity and the charm of the apartment. Exterior and interior woodwork. Wooden shutters in all rooms.

Lift. Natural gas heating. Community hot water. It is rented in very good condition. Close to all kinds of shops, services, hospitals and transport and everything you need to live comfortably and in a quiet and authentic neighborhood environment.