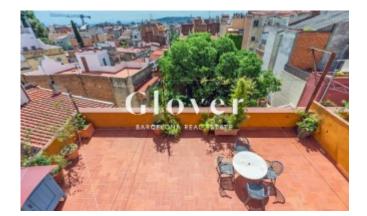

The house is located on a estate built in 1890, very well preserved and very charming.

It has 2 exterior rooms plus a study room and 1 bathroom, a large terrace and a balcony.

It has 85 m2 built and enjoys a terrace of approximately 40 m2. Living-dining room and open kitchen with access to a balcony.

When entering we find a hall and on the right a multipurpose room that can be used as a study or office. The room is bright since it has a window that overlooks its large terrace. As we enter on the left we find a beautiful and unique bathroom with white and blue tiles that imitate the typical ones of the 19th century. The corridor that divides the area of day and night. In the day area we find a bright living-dining room with large and tall built-in wardrobes and an open and equipped and recently renovated kitchen with hydraulic floors. From the kitchen and living room we access a balcony from which we have a beautiful view of the Church of Sant Vicenç de Sarrià. In the night area we have the two double rooms. In addition, it has another large community terrace on the roof of the building.