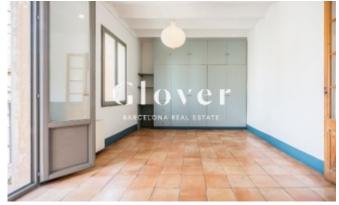

When entering we find a hall and on the right a multipurpose room that can be used as a study or office. The room is bright since it has a window that overlooks its large terrace. As we enter on the left we find a beautiful and unique bathroom with white and blue tiles that imitate the typical ones of the 19th century. The corridor that divides the area of day and night. In the day area we find a bright living-dining room with large and tall built-in wardrobes and an open and equipped and recently renovated kitchen with hydraulic floors. From the kitchen and living room we access a balcony from which we have a beautiful view of the Church of Sant Vicenç de Sarrià. In the night area we have the two double rooms. In addition, it has another large community terrace on the roof of the building.

We highlight the high ceilings, the hydraulic floors, the luminosity and the charm of the apartment. Exterior and interior woodwork. Wooden shutters in all rooms.

Lift. Natural gas heating. Community hot water. It is rented in very good condition. Close to all kinds of shops, services, hospitals and transport and everything you need to live comfortably and in a quiet and authentic neighborhood environment.