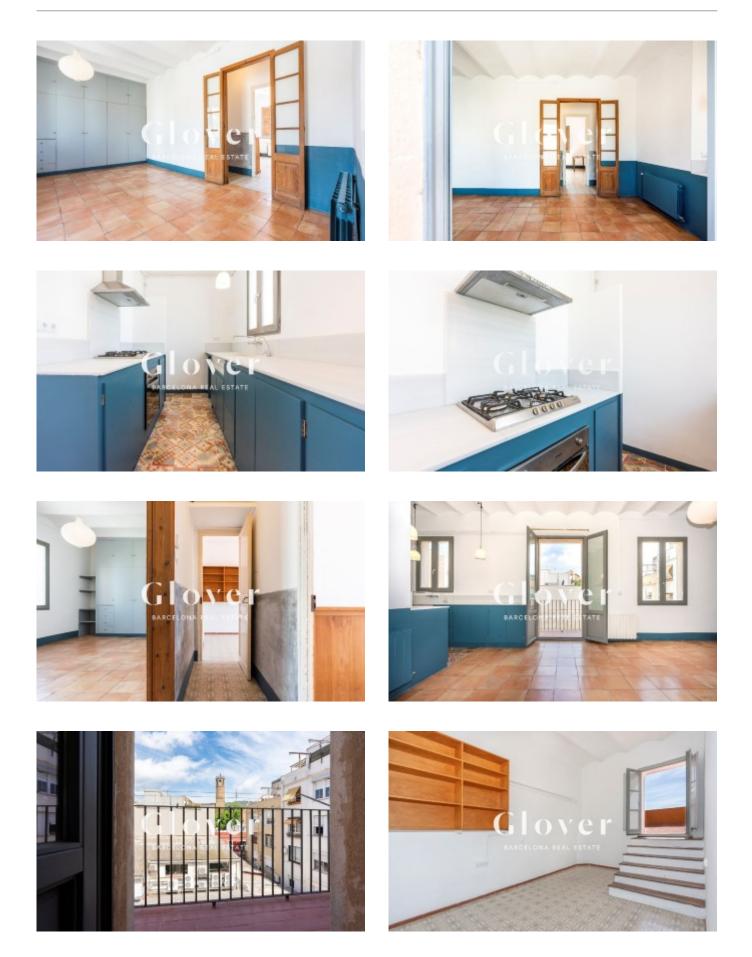

When entering we find a hall and on the right a multipurpose room that can be used as a study or office. The room is bright since it has a window that overlooks its large terrace. As we enter on the left we find a beautiful and unique bathroom with white and blue tiles that imitate the typical ones of the 19th century. The corridor that divides the area of day and night. In the day area we find a bright living-dining room with large and tall built-in wardrobes and an open and equipped and recently renovated kitchen with hydraulic floors. From the kitchen and living room we access a balcony from which we have a beautiful view of the Church of Sant Vicenç de Sarrià. In the night area we have the two double rooms. In addition, it has another large community terrace on the roof of the building.

We highlight the high ceilings, the hydraulic floors, the luminosity and the charm of the apartment. Exterior and interior woodwork. Wooden shutters in all rooms.

Lift. Natural gas heating. Community hot water. It is rented in very good condition. Close to all kinds of shops, services, hospitals and transport and everything you need to live comfortably and in a quiet and authentic neighborhood environment.