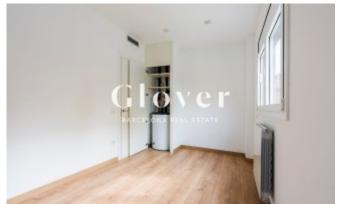

66 m2 built house that has 2 bedrooms and 1 bathroom. Both rooms are double, exterior and very bright. One of the bedrooms has built-in wardrobes. Large living room and open kitchen equipped with all appliances.

We highlight the excellent quality of all its materials. Oak parquet floors and mosaic tile on the kitchen floor. Aluminum carpentry with double glazing. All blinds are motorized. Hot and cold air conditioning ducts. Gas heating by radiators. Integrated Balay appliances, Roca toilets, Hansgrohe faucets (kitchen and bathrooms), LED lighting, solar thermal energy.