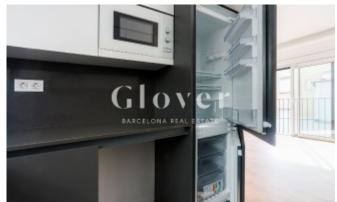

We highlight the excellent quality of all its materials. Oak parquet floors and mosaic tile on the kitchen floor. Aluminum carpentry with double glazing. All blinds are motorized. Hot and cold air conditioning ducts. Gas heating by radiators. Integrated Balay appliances, Roca toilets, Hansgrohe faucets (kitchen and bathrooms), LED lighting, solar thermal energy.