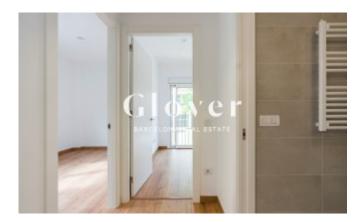

66 m2 built house that has 2 bedrooms and 1 bathroom. Both rooms are double, exterior and very bright. One of the bedrooms has built-in wardrobes. Large living room and open kitchen equipped with all appliances.

We highlight the excellent quality of all its materials. Oak parquet floors and mosaic tile on the kitchen floor. Aluminum carpentry with double glazing. All blinds are motorized. Hot and cold air conditioning ducts. Gas heating by radiators. Integrated Balay appliances, Roca toilets, Hansgrohe faucets (kitchen and bathrooms), LED lighting, solar thermal energy.