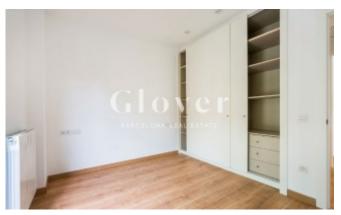

66 m2 built house that has 2 bedrooms and 1 bathroom. Both rooms are double, exterior and very bright. One of the bedrooms has built-in wardrobes. Large living room and open kitchen equipped with all appliances.

We highlight the excellent quality of all its materials. Oak parquet floors and mosaic tile on the kitchen floor. Aluminum carpentry with double glazing. All blinds are motorized. Hot and cold air conditioning ducts. Gas heating by radiators. Integrated Balay appliances, Roca toilets, Hansgrohe faucets (kitchen and bathrooms), LED lighting, solar thermal energy.