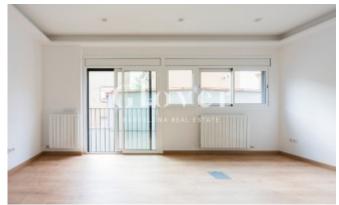

66 m2 built house that has 2 bedrooms and 1 bathroom. Both rooms are double, exterior and very bright. One of the bedrooms has built-in wardrobes. Large living room and open kitchen equipped with all appliances.

We highlight the excellent quality of all its materials. Oak parquet floors and mosaic tile on the kitchen floor. Aluminum carpentry with double glazing. All blinds are motorized. Hot and cold air conditioning ducts. Gas heating by radiators. Integrated Balay appliances, Roca toilets, Hansgrohe faucets (kitchen and bathrooms), LED lighting, solar thermal energy.