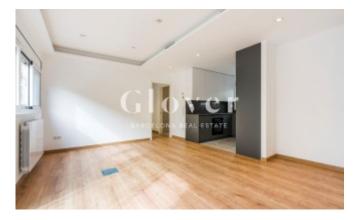

66 m2 built house that has 2 bedrooms and 1 bathroom. Both rooms are double, exterior and very bright. One of the bedrooms has built-in wardrobes. Large living room and open kitchen equipped with all appliances.

We highlight the excellent quality of all its materials. Oak parquet floors and mosaic tile on the kitchen floor. Aluminum carpentry with double glazing. All blinds are motorized. Hot and cold air conditioning ducts. Gas heating by radiators. Integrated Balay appliances, Roca toilets, Hansgrohe faucets (kitchen and bathrooms), LED lighting, solar thermal energy.