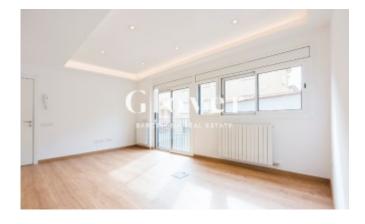

66 m2 built house that has 2 bedrooms and 1 bathroom. Both rooms are double, exterior and very bright. One of the bedrooms has built-in wardrobes. Large living room and open kitchen equipped with all appliances.

We highlight the excellent quality of all its materials. Oak parquet floors and mosaic tile on the kitchen floor. Aluminum carpentry with double glazing. All blinds are motorized. Hot and cold air conditioning ducts. Gas heating by radiators. Integrated Balay appliances, Roca toilets, Hansgrohe faucets (kitchen and bathrooms), LED lighting, solar thermal energy.