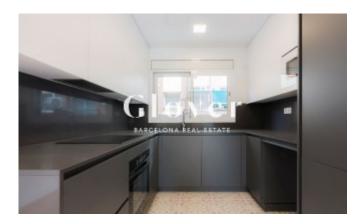

66 m2 built house that has 2 bedrooms and 1 bathroom. Both rooms are double, exterior and very bright. One of the bedrooms has built-in wardrobes. Large living room and open kitchen equipped with all appliances.

We highlight the excellent quality of all its materials. Oak parquet floors and mosaic tile on the kitchen floor. Aluminum carpentry with double glazing. All blinds are motorized. Hot and cold air conditioning ducts. Gas heating by radiators. Integrated Balay appliances, Roca toilets, Hansgrohe faucets (kitchen and bathrooms), LED lighting, solar thermal energy.