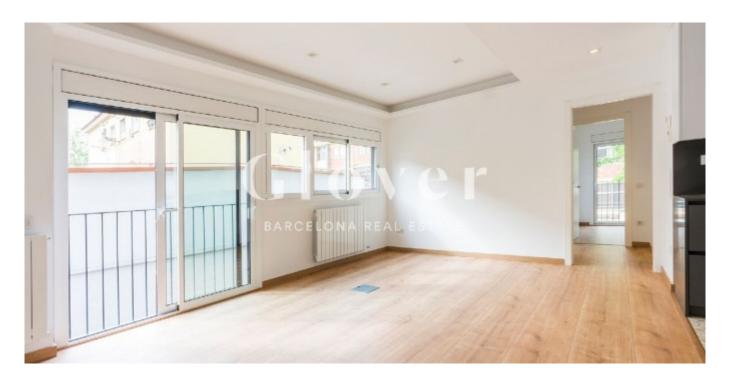

66 m2 built house that has 2 bedrooms and 1 bathroom. Both rooms are double, exterior and very bright. One of the bedrooms has built-in wardrobes. Large living room and open kitchen equipped with all appliances.

We highlight the excellent quality of all its materials. Oak parquet floors and mosaic tile on the kitchen floor. Aluminum carpentry with double glazing. All blinds are motorized. Hot and cold air conditioning ducts. Gas heating by radiators. Integrated Balay appliances, Roca toilets, Hansgrohe faucets (kitchen and bathrooms), LED lighting, solar thermal energy.