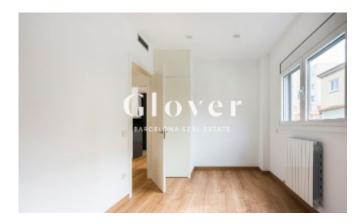

66 m2 built house that has 2 bedrooms and 1 bathroom. Both rooms are double, exterior and very bright. One of the bedrooms has built-in wardrobes. Large living room and open kitchen equipped with all appliances.

We highlight the excellent quality of all its materials. Oak parquet floors and mosaic tile on the kitchen floor. Aluminum carpentry with double glazing. All blinds are motorized. Hot and cold air conditioning ducts. Gas heating by radiators. Integrated Balay appliances, Roca toilets, Hansgrohe faucets (kitchen and bathrooms), LED lighting, solar thermal energy.