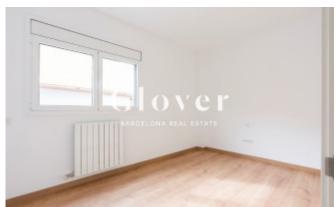

66 m2 built house that has 2 bedrooms and 1 bathroom. Both rooms are double, exterior and very bright. One of the bedrooms has built-in wardrobes. Large living room and open kitchen equipped with all appliances.

We highlight the excellent quality of all its materials. Oak parquet floors and mosaic tile on the kitchen floor. Aluminum carpentry with double glazing. All blinds are motorized. Hot and cold air conditioning ducts. Gas heating by radiators. Integrated Balay appliances, Roca toilets, Hansgrohe faucets (kitchen and bathrooms), LED lighting, solar thermal energy.