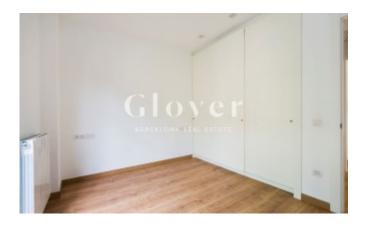

66 m2 built house that has 2 bedrooms and 1 bathroom. Both rooms are double, exterior and very bright. One of the bedrooms has built-in wardrobes. Large living room and open kitchen equipped with all appliances.

We highlight the excellent quality of all its materials. Oak parquet floors and mosaic tile on the kitchen floor. Aluminum carpentry with double glazing. All blinds are motorized. Hot and cold air conditioning ducts. Gas heating by radiators. Integrated Balay appliances, Roca toilets, Hansgrohe faucets (kitchen and bathrooms), LED lighting, solar thermal energy.