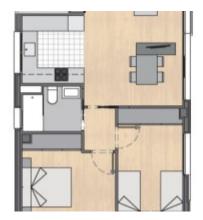

66 m2 built house that has 2 bedrooms and 1 bathroom. Both rooms are double, exterior and very bright. One of the bedrooms has built-in wardrobes. Large living room and open kitchen equipped with all appliances.

### **Distribution**

- Surface 66m2
- 2 rooms
- 1 bath
- New construction