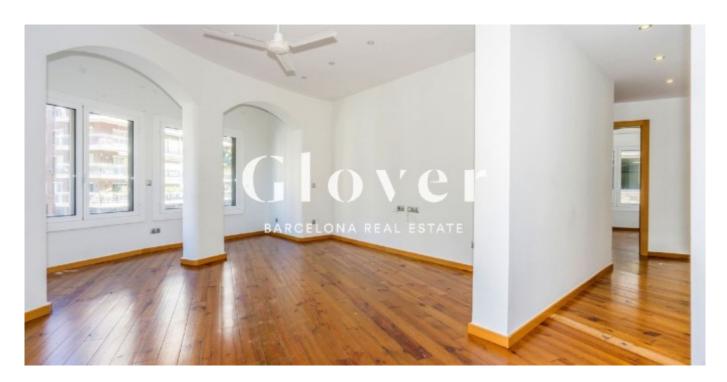

# Perfect apartment for a family in Sant Gervasi neighborhood

Barcelona, Sarrià - sant gervasi

Perfect apartment for a family in Sant Gervasi neighbourhood. This recently 120 m2 renovated apartment is very bright and spacious. The house has a large living room and kitchen in a single room of 40 m2 with large windows. The kitchen is independent by an automatic screen. In the night area we have 3 bedrooms and 2 bathrooms. 1 suite with fitted wardrobes and a full bathroom with shower and bidet. 1 large double bedroom with fitted wardrobes and study area and 1 large single bedroom. These two bedrooms share 1 full bathroom with shower. Small separate laundry room. Parquet floors and new aluminium windows with double glazed windows with thermal and acoustic breakage. Electric shutters. Air conditioning by cold air ducts and heat pump. Parking for medium car OPTIONAL in price in adjoining building. Very well connected by public transport next to Plaza Adriano and Calle Mandri. Enjoy the shops, restaurants and the family and quiet atmosphere of one of the best neighbourhoods in Barcelona. In compliance with the provisions of LAW 11/2020, of September 18 and according to a query made on February 11, 2021 from the "Agència de l'"Habitatge de Catalunya" portal. PRICE INDEX: Lower Area: € 10.51 / m2. Average Rate: € 13.37 / m2. Upper Area: € 18.21 / m2. This index increases by 5% when 3 of the characteristics specified in this law concur.