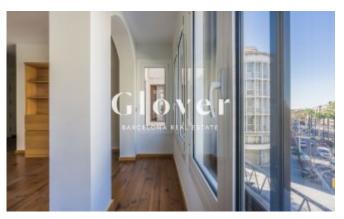

# Perfect apartment for a family in Sant Gervasi neighborhood

Barcelona, Sarrià - sant gervasi

Perfect apartment for a family in Sant Gervasi neighbourhood. This recently 120 m2 renovated apartment is very bright and spacious. The house has a large living room and kitchen in a single room of 40 m2 with large windows. The kitchen is independent by an automatic screen. In the night area we have 3 bedrooms and 2 bathrooms. 1 suite with fitted wardrobes and a full bathroom with shower and bidet. 1 large double bedroom with fitted wardrobes and study area and 1 large single bedroom. These two bedrooms share 1 full bathroom with shower. Small separate laundry room. Parquet floors and new aluminium windows with double glazed windows with thermal and acoustic breakage. Electric shutters. Air conditioning by cold air ducts and heat pump. Parking for medium car OPTIONAL in price in adjoining building. Very well connected by public transport next to Plaza Adriano and Calle Mandri. Enjoy the shops, restaurants and the family and quiet atmosphere of one of the best neighbourhoods in Barcelona. In compliance with the provisions of LAW 11/2020, of September 18 and according to a query made on February 11, 2021 from the "Agència de l'"Habitatge de Catalunya" portal. PRICE INDEX: Lower Area: € 10.51 / m2. Average Rate: € 13.37 / m2. Upper Area: € 18.21 / m2. This index increases by 5% when 3 of the characteristics specified in this law concur.