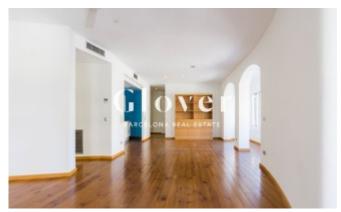

# Perfect apartment for a family in Sant Gervasi neighborhood

Barcelona, Sarrià - sant gervasi

Perfect apartment for a family in Sant Gervasi neighbourhood. This recently 120 m2 renovated apartment is very bright and spacious. The house has a large living room and kitchen in a single room of 40 m2 with large windows. The kitchen is independent by an automatic screen. In the night area we have 3 bedrooms and 2 bathrooms. 1 suite with fitted wardrobes and a full bathroom with shower and bidet. 1 large double bedroom with fitted wardrobes and study area and 1 large single bedroom. These two bedrooms share 1 full bathroom with shower. Small separate laundry room. Parquet floors and new aluminium windows with double glazed windows with thermal and acoustic breakage. Electric shutters. Air conditioning by cold air ducts and heat pump. Parking for medium car OPTIONAL in price in adjoining building. Very well connected by public transport next to Plaza Adriano and Calle Mandri. Enjoy the shops, restaurants and the family and quiet atmosphere of one of the best neighbourhoods in Barcelona. In compliance with the provisions of LAW 11/2020, of September 18 and according to a query made on February 11, 2021 from the "Agència de l'"Habitatge de Catalunya" portal. PRICE INDEX: Lower Area: € 10.51 / m2. Average Rate: € 13.37 / m2. Upper Area: € 18.21 / m2. This index increases by 5% when 3 of the characteristics specified in this law concur.