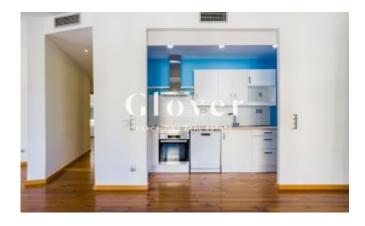

# Perfect apartment for a family in Sant Gervasi neighborhood

Barcelona, Sarrià - sant gervasi

Perfect apartment for a family in Sant Gervasi neighbourhood. This recently 120 m2 renovated apartment is very bright and spacious. The house has a large living room and kitchen in a single room of 40 m2 with large windows. The kitchen is independent by an automatic screen. In the night area we have 3 bedrooms and 2 bathrooms. 1 suite with fitted wardrobes and a full bathroom with shower and bidet. 1 large double bedroom with fitted wardrobes and study area and 1 large single bedroom. These two bedrooms share 1 full bathroom with shower. Small separate laundry room. Parquet floors and new aluminium windows with double glazed windows with thermal and acoustic breakage. Electric shutters. Air conditioning by cold air ducts and heat pump. Parking for medium car OPTIONAL in price in adjoining building. Very well connected by public transport next to Plaza Adriano and Calle Mandri. Enjoy the shops, restaurants and the family and quiet atmosphere of one of the best neighbourhoods in Barcelona. In compliance with the provisions of LAW 11/2020, of September 18 and according to a query made on February 11, 2021 from the "Agència de l'"Habitatge de Catalunya" portal. PRICE INDEX: Lower Area: € 10.51 / m2. Average Rate: € 13.37 / m2. Upper Area: € 18.21 / m2. This index increases by 5% when 3 of the characteristics specified in this law concur.