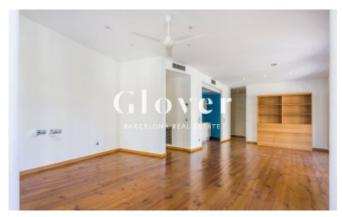

# Perfect apartment for a family in Sant Gervasi neighborhood

Barcelona, Sarrià - sant gervasi

Perfect apartment for a family in Sant Gervasi neighbourhood. This recently 120 m2 renovated apartment is very bright and spacious. The house has a large living room and kitchen in a single room of 40 m2 with large windows. The kitchen is independent by an automatic screen. In the night area we have 3 bedrooms and 2 bathrooms. 1 suite with fitted wardrobes and a full bathroom with shower and bidet. 1 large double bedroom with fitted wardrobes and study area and 1 large single bedroom. These two bedrooms share 1 full bathroom with shower. Small separate laundry room. Parquet floors and new aluminium windows with double glazed windows with thermal and acoustic breakage. Electric shutters. Air conditioning by cold air ducts and heat pump. Parking for medium car OPTIONAL in price in adjoining building. Very well connected by public transport next to Plaza Adriano and Calle Mandri. Enjoy the shops, restaurants and the family and quiet atmosphere of one of the best neighbourhoods in Barcelona. In compliance with the provisions of LAW 11/2020, of September 18 and according to a query made on February 11, 2021 from the "Agència de l'"Habitatge de Catalunya" portal. PRICE INDEX: Lower Area: € 10.51 / m2. Average Rate: € 13.37 / m2. Upper Area: € 18.21 / m2. This index increases by 5% when 3 of the characteristics specified in this law concur.