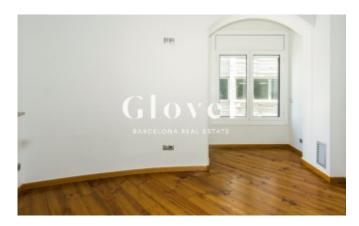

# Perfect apartment for a family in Sant Gervasi neighborhood

Barcelona, Sarrià - sant gervasi

Perfect apartment for a family in Sant Gervasi neighbourhood. This recently 120 m2 renovated apartment is very bright and spacious. The house has a large living room and kitchen in a single room of 40 m2 with large windows. The kitchen is independent by an automatic screen. In the night area we have 3 bedrooms and 2 bathrooms. 1 suite with fitted wardrobes and a full bathroom with shower and bidet. 1 large double bedroom with fitted wardrobes and study area and 1 large single bedroom. These two bedrooms share 1 full bathroom with shower. Small separate laundry room. Parquet floors and new aluminium windows with double glazed windows with thermal and acoustic breakage. Electric shutters. Air conditioning by cold air ducts and heat pump. Parking for medium car OPTIONAL in price in adjoining building. Very well connected by public transport next to Plaza Adriano and Calle Mandri. Enjoy the shops, restaurants and the family and quiet atmosphere of one of the best neighbourhoods in Barcelona. In compliance with the provisions of LAW 11/2020, of September 18 and according to a query made on February 11, 2021 from the "Agència de l'"Habitatge de Catalunya" portal. PRICE INDEX: Lower Area: € 10.51 / m2. Average Rate: € 13.37 / m2. Upper Area: € 18.21 / m2. This index increases by 5% when 3 of the characteristics specified in this law concur.