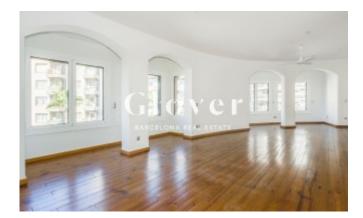

# Perfect apartment for a family in Sant Gervasi neighborhood

Barcelona, Sarrià - sant gervasi

Perfect apartment for a family in Sant Gervasi neighbourhood. This recently 120 m2 renovated apartment is very bright and spacious. The house has a large living room and kitchen in a single room of 40 m2 with large windows. The kitchen is independent by an automatic screen. In the night area we have 3 bedrooms and 2 bathrooms. 1 suite with fitted wardrobes and a full bathroom with shower and bidet. 1 large double bedroom with fitted wardrobes and study area and 1 large single bedroom. These two bedrooms share 1 full bathroom with shower. Small separate laundry room. Parquet floors and new aluminium windows with double glazed windows with thermal and acoustic breakage. Electric shutters. Air conditioning by cold air ducts and heat pump. Parking for medium car OPTIONAL in price in adjoining building. Very well connected by public transport next to Plaza Adriano and Calle Mandri. Enjoy the shops, restaurants and the family and quiet atmosphere of one of the best neighbourhoods in Barcelona. In compliance with the provisions of LAW 11/2020, of September 18 and according to a query made on February 11, 2021 from the "Agència de l'"Habitatge de Catalunya" portal. PRICE INDEX: Lower Area: € 10.51 / m2. Average Rate: € 13.37 / m2. Upper Area: € 18.21 / m2. This index increases by 5% when 3 of the characteristics specified in this law concur.