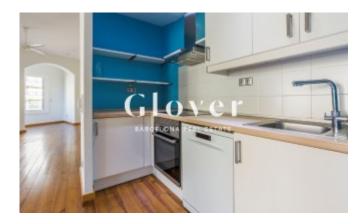

# Perfect apartment for a family in Sant Gervasi neighborhood

Barcelona, Sarrià - sant gervasi

Perfect apartment for a family in Sant Gervasi neighbourhood. This recently 120 m2 renovated apartment is very bright and spacious. The house has a large living room and kitchen in a single room of 40 m2 with large windows. The kitchen is independent by an automatic screen. In the night area we have 3 bedrooms and 2 bathrooms. 1 suite with fitted wardrobes and a full bathroom with shower and bidet. 1 large double bedroom with fitted wardrobes and study area and 1 large single bedroom. These two bedrooms share 1 full bathroom with shower. Small separate laundry room. Parquet floors and new aluminium windows with double glazed windows with thermal and acoustic breakage. Electric shutters. Air conditioning by cold air ducts and heat pump. Parking for medium car OPTIONAL in price in adjoining building. Very well connected by public transport next to Plaza Adriano and Calle Mandri. Enjoy the shops, restaurants and the family and quiet atmosphere of one of the best neighbourhoods in Barcelona. In compliance with the provisions of LAW 11/2020, of September 18 and according to a query made on February 11, 2021 from the "Agència de l'"Habitatge de Catalunya" portal. PRICE INDEX: Lower Area: € 10.51 / m2. Average Rate: € 13.37 / m2. Upper Area: € 18.21 / m2. This index increases by 5% when 3 of the characteristics specified in this law concur.