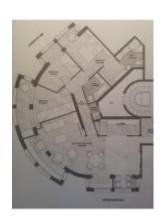

# Perfect apartment for a family in Sant Gervasi neighborhood

Barcelona, Sarrià - sant gervasi

Perfect apartment for a family in Sant Gervasi neighbourhood. This recently 120 m2 renovated apartment is very bright and spacious. The house has a large living room and kitchen in a single room of 40 m2 with large windows. The kitchen is independent by an automatic screen. In the night area we have 3 bedrooms and 2 bathrooms. 1 suite with fitted wardrobes and a full bathroom with shower and bidet. 1 large double bedroom with fitted wardrobes and study area and 1 large single bedroom. These two bedrooms share 1 full bathroom with shower. Small separate laundry room. Parquet floors and new aluminium windows with double glazed windows with thermal and acoustic breakage. Electric shutters. Air conditioning by cold air ducts and heat pump. Parking for medium car OPTIONAL in price in adjoining building. Very well connected by public transport next to Plaza Adriano and Calle Mandri. Enjoy the shops, restaurants and the family and quiet atmosphere of one of the best neighbourhoods in Barcelona. In compliance with the provisions of LAW 11/2020, of September 18 and according to a query made on February 11, 2021 from the "Agència de l'"Habitatge de Catalunya" portal. PRICE INDEX: Lower Area: € 10.51 / m2. Average Rate: € 13.37 / m2. Upper Area: € 18.21 / m2. This index increases by 5% when 3 of the characteristics specified in this law concur.

#### **Distribution**

- Surface 123m2
- 3 rooms
- 2 baths
- Refurbished