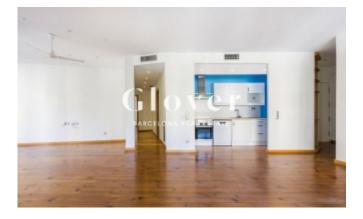

# Perfect apartment for a family in Sant Gervasi neighborhood

Barcelona, Sarrià - sant gervasi

Perfect apartment for a family in Sant Gervasi neighbourhood. This recently 120 m2 renovated apartment is very bright and spacious. The house has a large living room and kitchen in a single room of 40 m2 with large windows. The kitchen is independent by an automatic screen. In the night area we have 3 bedrooms and 2 bathrooms. 1 suite with fitted wardrobes and a full bathroom with shower and bidet. 1 large double bedroom with fitted wardrobes and study area and 1 large single bedroom. These two bedrooms share 1 full bathroom with shower. Small separate laundry room. Parquet floors and new aluminium windows with double glazed windows with thermal and acoustic breakage. Electric shutters. Air conditioning by cold air ducts and heat pump. Parking for medium car OPTIONAL in price in adjoining building. Very well connected by public transport next to Plaza Adriano and Calle Mandri. Enjoy the shops, restaurants and the family and quiet atmosphere of one of the best neighbourhoods in Barcelona. In compliance with the provisions of LAW 11/2020, of September 18 and according to a query made on February 11, 2021 from the "Agència de l'"Habitatge de Catalunya" portal. PRICE INDEX: Lower Area: € 10.51 / m2. Average Rate: € 13.37 / m2. Upper Area: € 18.21 / m2. This index increases by 5% when 3 of the characteristics specified in this law concur.