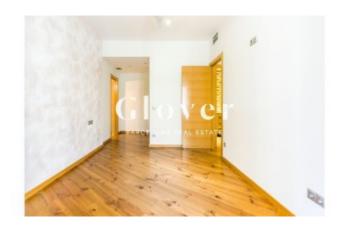

# Perfect apartment for a family in Sant Gervasi neighborhood

Barcelona, Sarrià - sant gervasi

Perfect apartment for a family in Sant Gervasi neighbourhood. This recently 120 m2 renovated apartment is very bright and spacious. The house has a large living room and kitchen in a single room of 40 m2 with large windows. The kitchen is independent by an automatic screen. In the night area we have 3 bedrooms and 2 bathrooms. 1 suite with fitted wardrobes and a full bathroom with shower and bidet. 1 large double bedroom with fitted wardrobes and study area and 1 large single bedroom. These two bedrooms share 1 full bathroom with shower. Small separate laundry room. Parquet floors and new aluminium windows with double glazed windows with thermal and acoustic breakage. Electric shutters. Air conditioning by cold air ducts and heat pump. Parking for medium car OPTIONAL in price in adjoining building. Very well connected by public transport next to Plaza Adriano and Calle Mandri. Enjoy the shops, restaurants and the family and quiet atmosphere of one of the best neighbourhoods in Barcelona. In compliance with the provisions of LAW 11/2020, of September 18 and according to a query made on February 11, 2021 from the "Agència de l'"Habitatge de Catalunya" portal. PRICE INDEX: Lower Area: € 10.51 / m2. Average Rate: € 13.37 / m2. Upper Area: € 18.21 / m2. This index increases by 5% when 3 of the characteristics specified in this law concur.