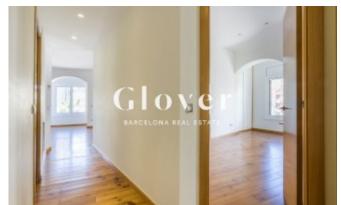

# Perfect apartment for a family in Sant Gervasi neighborhood

Barcelona, Sarrià - sant gervasi

Perfect apartment for a family in Sant Gervasi neighbourhood. This recently 120 m2 renovated apartment is very bright and spacious. The house has a large living room and kitchen in a single room of 40 m2 with large windows. The kitchen is independent by an automatic screen. In the night area we have 3 bedrooms and 2 bathrooms. 1 suite with fitted wardrobes and a full bathroom with shower and bidet. 1 large double bedroom with fitted wardrobes and study area and 1 large single bedroom. These two bedrooms share 1 full bathroom with shower. Small separate laundry room. Parquet floors and new aluminium windows with double glazed windows with thermal and acoustic breakage. Electric shutters. Air conditioning by cold air ducts and heat pump. Parking for medium car OPTIONAL in price in adjoining building. Very well connected by public transport next to Plaza Adriano and Calle Mandri. Enjoy the shops, restaurants and the family and quiet atmosphere of one of the best neighbourhoods in Barcelona. In compliance with the provisions of LAW 11/2020, of September 18 and according to a query made on February 11, 2021 from the "Agència de l'"Habitatge de Catalunya" portal. PRICE INDEX: Lower Area: € 10.51 / m2. Average Rate: € 13.37 / m2. Upper Area: € 18.21 / m2. This index increases by 5% when 3 of the characteristics specified in this law concur.