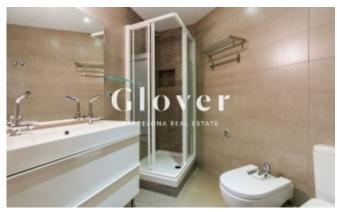

# Perfect apartment for a family in Sant Gervasi neighborhood

Barcelona, Sarrià - sant gervasi

Perfect apartment for a family in Sant Gervasi neighbourhood. This recently 120 m2 renovated apartment is very bright and spacious. The house has a large living room and kitchen in a single room of 40 m2 with large windows. The kitchen is independent by an automatic screen. In the night area we have 3 bedrooms and 2 bathrooms. 1 suite with fitted wardrobes and a full bathroom with shower and bidet. 1 large double bedroom with fitted wardrobes and study area and 1 large single bedroom. These two bedrooms share 1 full bathroom with shower. Small separate laundry room. Parquet floors and new aluminium windows with double glazed windows with thermal and acoustic breakage. Electric shutters. Air conditioning by cold air ducts and heat pump. Parking for medium car OPTIONAL in price in adjoining building. Very well connected by public transport next to Plaza Adriano and Calle Mandri. Enjoy the shops, restaurants and the family and quiet atmosphere of one of the best neighbourhoods in Barcelona. In compliance with the provisions of LAW 11/2020, of September 18 and according to a query made on February 11, 2021 from the "Agència de l'"Habitatge de Catalunya" portal. PRICE INDEX: Lower Area: € 10.51 / m2. Average Rate: € 13.37 / m2. Upper Area: € 18.21 / m2. This index increases by 5% when 3 of the characteristics specified in this law concur.