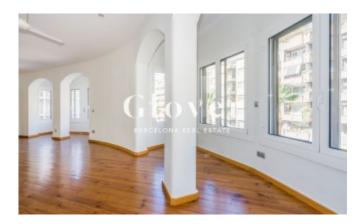

# Perfect apartment for a family in Sant Gervasi neighborhood

Barcelona, Sarrià - sant gervasi

Perfect apartment for a family in Sant Gervasi neighbourhood. This recently 120 m2 renovated apartment is very bright and spacious. The house has a large living room and kitchen in a single room of 40 m2 with large windows. The kitchen is independent by an automatic screen. In the night area we have 3 bedrooms and 2 bathrooms. 1 suite with fitted wardrobes and a full bathroom with shower and bidet. 1 large double bedroom with fitted wardrobes and study area and 1 large single bedroom. These two bedrooms share 1 full bathroom with shower. Small separate laundry room. Parquet floors and new aluminium windows with double glazed windows with thermal and acoustic breakage. Electric shutters. Air conditioning by cold air ducts and heat pump. Parking for medium car OPTIONAL in price in adjoining building. Very well connected by public transport next to Plaza Adriano and Calle Mandri. Enjoy the shops, restaurants and the family and quiet atmosphere of one of the best neighbourhoods in Barcelona. In compliance with the provisions of LAW 11/2020, of September 18 and according to a query made on February 11, 2021 from the "Agència de l'"Habitatge de Catalunya" portal. PRICE INDEX: Lower Area: € 10.51 / m2. Average Rate: € 13.37 / m2. Upper Area: € 18.21 / m2. This index increases by 5% when 3 of the characteristics specified in this law concur.