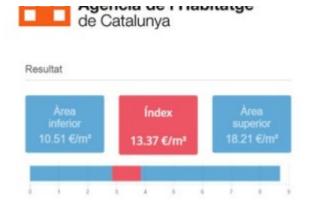

# Perfect apartment for a family in Sant Gervasi neighborhood

Barcelona, Sarrià - sant gervasi

Perfect apartment for a family in Sant Gervasi neighbourhood. This recently 120 m2 renovated apartment is very bright and spacious. The house has a large living room and kitchen in a single room of 40 m2 with large windows. The kitchen is independent by an automatic screen. In the night area we have 3 bedrooms and 2 bathrooms. 1 suite with fitted wardrobes and a full bathroom with shower and bidet. 1 large double bedroom with fitted wardrobes and study area and 1 large single bedroom. These two bedrooms share 1 full bathroom with shower. Small separate laundry room. Parquet floors and new aluminium windows with double glazed windows with thermal and acoustic breakage. Electric shutters. Air conditioning by cold air ducts and heat pump. Parking for medium car OPTIONAL in price in adjoining building. Very well connected by public transport next to Plaza Adriano and Calle Mandri. Enjoy the shops, restaurants and the family and quiet atmosphere of one of the best neighbourhoods in Barcelona. In compliance with the provisions of LAW 11/2020, of September 18 and according to a query made on February 11, 2021 from the "Agència de l'"Habitatge de Catalunya" portal. PRICE INDEX: Lower Area: € 10.51 / m2. Average Rate: € 13.37 / m2. Upper Area: € 18.21 / m2. This index increases by 5% when 3 of the characteristics specified in this law concur.