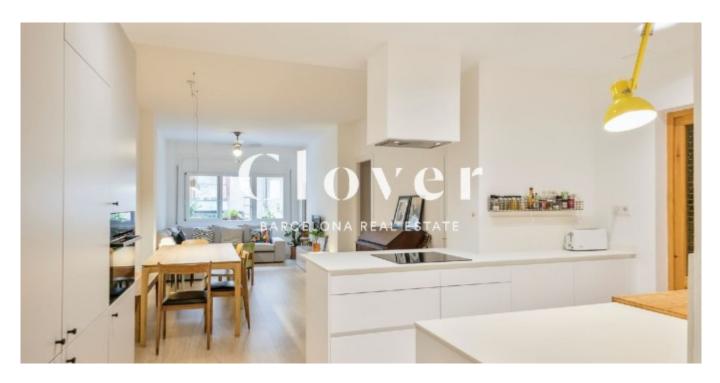

# Design apartment with 4 bedrooms and a parking space located at Vila de Gràcia

Barcelona, Gràcia

Design apartment with 4 bedrooms and a parking space recently reformed by the architect. When the property decided to reform the apartment, its main priority was to get a spacious living area with an integrated kitchen for it to be the centre of the family life. The goal was reached and all of it with premium quality materials and a careful design. Moreover, the apartment has 4 bedrooms and 2 bathrooms that form 2 differentiated areas. From the drawing room we access to a hallway that gives us access to a double bedroom with a terrace and another single bedroom. Both bedrooms share a spacious bathroom with shower. From the living room we also access to another hallway that has access to another double bedroom, a single bedroom and a bathroom with shower. All rooms are exterior except one. The laundry area is independent. The property is being rented with all the home appliances and some furniture. Pictures shown are before the properties moved. Natural gas heat. Air conditioning by splits on the living and dining room. Aluminium exterior carpentry. Parquet floors. Parking space in the same building included in the price. The house is located in the Gràcia neighbourhood, close to shops and very well connected by public transport.