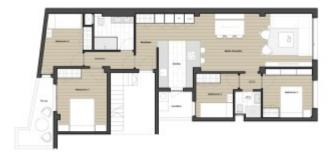

# Design apartment with 4 bedrooms and a parking space located at Vila de Gràcia

Barcelona, Gràcia

Design apartment with 4 bedrooms and a parking space recently reformed by the architect. When the property decided to reform the apartment, its main priority was to get a spacious living area with an integrated kitchen for it to be the centre of the family life. The goal was reached and all of it with premium quality materials and a careful design. Moreover, the apartment has 4 bedrooms and 2 bathrooms that form 2 differentiated areas. From the drawing room we access to a hallway that gives us access to a double bedroom with a terrace and another single bedroom. Both bedrooms share a spacious bathroom with shower. From the living room we also access to another hallway that has access to another double bedroom, a single bedroom and a bathroom with shower. All rooms are exterior except one. The laundry area is independent. The property is being rented with all the home appliances and some furniture. Pictures shown are before the properties moved. Natural gas heat. Air conditioning by splits on the living and dining room. Aluminium exterior carpentry. Parquet floors. Parking space in the same building included in the price. The house is located in the Gràcia neighbourhood, close to shops and very well connected by public transport.

#### Distribution

- Surface 104m2
- 4 rooms
- 2 baths
- Terrace 4m2
- Parking 1 place
- Refurbished