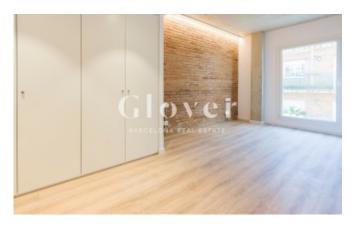

# New construction with three bedrooms and a terrace located in the Putxet neighbourhood

Barcelona, Sarrià - sant gervasi

In the heart of the Putxet neighbourhood we find this beautiful, sunny and bright property. The property has been completely renovated following sustainability criteria with renewable materials, all kinds of details and with an energy rating A. It is divided into 4 apartments, 2 duplexes on the ground floor with a garden, and one apartment on the first floor and another on the second floor. These two houses have a private terrace, each one on the roof that is accessed directly with the elevator from the house itself. We enter the 107,25 useful m2 interior house through a large hall that divides the day area from the night area. Large living room and kitchen area of 40 m2 with large windows and access to a 9 m2 balcony terrace with pleasant views. Kitchen with designer furniture, Neolit worktop, integrated LEDs and equipped with Bosch appliances from which we have access to a private patio of 4.63m2. In the night area we find 3 double bedrooms with fitted wardrobes, 1 of them suite with complete bathroom with shower and dressing room. The other 2 bedrooms share a bathroom with a bathtub. Wardrobe closet in the distributor area of the rooms. Separate laundry room with a washing machine. The natural wood floors, the concrete ceilings and the exposed brick make this home unique and singular. Automatic screens on all windows. Aero thermal heating and cooling system that allows great savings in energy consumption. Pets are allowed. Very well connected, close to shops, restaurants, parks, hospitals, and different means of public transport (buses, metro). Enjoy the privilege of a brand new home in this designed building. Built under sustainable criteria. The building has the Green Certificate from the GBCE (Green Building Council Spain) with 3 green leaves. This building has a much lower environmental footprint than other conventional buildings.