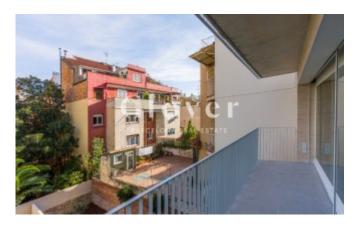

# New construction with three bedrooms and a terrace located in the Putxet neighbourhood

Barcelona, Sarrià - sant gervasi

In the heart of the Putxet neighbourhood we find this beautiful, sunny and bright property. The property has been completely renovated following sustainability criteria with renewable materials, all kinds of details and with an energy rating A. It is divided into 4 apartments, 2 duplexes on the ground floor with a garden, and one apartment on the first floor and another on the second floor. These two houses have a private terrace, each one on the roof that is accessed directly with the elevator from the house itself. We enter the 107,25 useful m2 interior house through a large hall that divides the day area from the night area. Large living room and kitchen area of 40 m2 with large windows and access to a 9 m2 balcony terrace with pleasant views. Kitchen with designer furniture, Neolit worktop, integrated LEDs and equipped with Bosch appliances from which we have access to a private patio of 4.63m2. In the night area we find 3 double bedrooms with fitted wardrobes, 1 of them suite with complete bathroom with shower and dressing room. The other 2 bedrooms share a bathroom with a bathtub. Wardrobe closet in the distributor area of the rooms. Separate laundry room with a washing machine. The natural wood floors, the concrete ceilings and the exposed brick make this home unique and singular. Automatic screens on all windows. Aero thermal heating and cooling system that allows great savings in energy consumption. Pets are allowed. Very well connected, close to shops, restaurants, parks, hospitals, and different means of public transport (buses, metro). Enjoy the privilege of a brand new home in this designed building. Built under sustainable criteria. The building has the Green Certificate from the GBCE (Green Building Council Spain) with 3 green leaves. This building has a much lower environmental footprint than other conventional buildings.