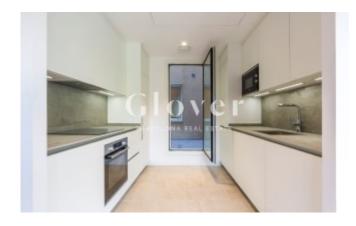

# New construction with three bedrooms and a terrace located in the Putxet neighbourhood

Barcelona, Sarrià - sant gervasi

In the heart of the Putxet neighbourhood we find this beautiful, sunny and bright property. The property has been completely renovated following sustainability criteria with renewable materials, all kinds of details and with an energy rating A. It is divided into 4 apartments, 2 duplexes on the ground floor with a garden, and one apartment on the first floor and another on the second floor. These two houses have a private terrace, each one on the roof that is accessed directly with the elevator from the house itself. We enter the 107,25 useful m2 interior house through a large hall that divides the day area from the night area. Large living room and kitchen area of 40 m2 with large windows and access to a 9 m2 balcony terrace with pleasant views. Kitchen with designer furniture, Neolit worktop, integrated LEDs and equipped with Bosch appliances from which we have access to a private patio of 4.63m2. In the night area we find 3 double bedrooms with fitted wardrobes, 1 of them suite with complete bathroom with shower and dressing room. The other 2 bedrooms share a bathroom with a bathtub. Wardrobe closet in the distributor area of the rooms. Separate laundry room with a washing machine. The natural wood floors, the concrete ceilings and the exposed brick make this home unique and singular. Automatic screens on all windows. Aero thermal heating and cooling system that allows great savings in energy consumption. Pets are allowed. Very well connected, close to shops, restaurants, parks, hospitals, and different means of public transport (buses, metro). Enjoy the privilege of a brand new home in this designed building. Built under sustainable criteria. The building has the Green Certificate from the GBCE (Green Building Council Spain) with 3 green leaves. This building has a much lower environmental footprint than other conventional buildings.