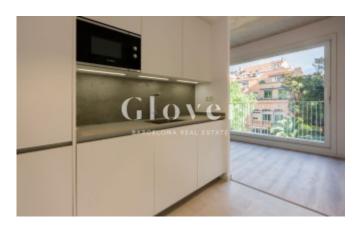

# New construction with three bedrooms and a terrace located in the Putxet neighbourhood

Barcelona, Sarrià - sant gervasi

In the heart of the Putxet neighbourhood we find this beautiful, sunny and bright property. The property has been completely renovated following sustainability criteria with renewable materials, all kinds of details and with an energy rating A. It is divided into 4 apartments, 2 duplexes on the ground floor with a garden, and one apartment on the first floor and another on the second floor. These two houses have a private terrace, each one on the roof that is accessed directly with the elevator from the house itself. We enter the 107,25 useful m2 interior house through a large hall that divides the day area from the night area. Large living room and kitchen area of 40 m2 with large windows and access to a 9 m2 balcony terrace with pleasant views. Kitchen with designer furniture, Neolit worktop, integrated LEDs and equipped with Bosch appliances from which we have access to a private patio of 4.63m2. In the night area we find 3 double bedrooms with fitted wardrobes, 1 of them suite with complete bathroom with shower and dressing room. The other 2 bedrooms share a bathroom with a bathtub. Wardrobe closet in the distributor area of the rooms. Separate laundry room with a washing machine. The natural wood floors, the concrete ceilings and the exposed brick make this home unique and singular. Automatic screens on all windows. Aero thermal heating and cooling system that allows great savings in energy consumption. Pets are allowed. Very well connected, close to shops, restaurants, parks, hospitals, and different means of public transport (buses, metro). Enjoy the privilege of a brand new home in this designed building. Built under sustainable criteria. The building has the Green Certificate from the GBCE (Green Building Council Spain) with 3 green leaves. This building has a much lower environmental footprint than other conventional buildings.