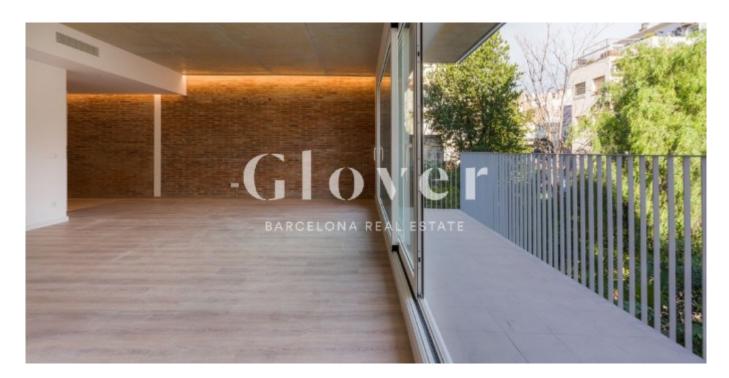

# New construction with three bedrooms and a terrace located in the Putxet neighbourhood

Barcelona, Sarrià - sant gervasi

In the heart of the Putxet neighbourhood we find this beautiful, sunny and bright property. The property has been completely renovated following sustainability criteria with renewable materials, all kinds of details and with an energy rating A. It is divided into 4 apartments, 2 duplexes on the ground floor with a garden, and one apartment on the first floor and another on the second floor. These two houses have a private terrace, each one on the roof that is accessed directly with the elevator from the house itself. We enter the 107,25 useful m2 interior house through a large hall that divides the day area from the night area. Large living room and kitchen area of 40 m2 with large windows and access to a 9 m2 balcony terrace with pleasant views. Kitchen with designer furniture, Neolit worktop, integrated LEDs and equipped with Bosch appliances from which we have access to a private patio of 4.63m2. In the night area we find 3 double bedrooms with fitted wardrobes, 1 of them suite with complete bathroom with shower and dressing room. The other 2 bedrooms share a bathroom with a bathtub. Wardrobe closet in the distributor area of the rooms. Separate laundry room with a washing machine. The natural wood floors, the concrete ceilings and the exposed brick make this home unique and singular. Automatic screens on all windows. Aero thermal heating and cooling system that allows great savings in energy consumption. Pets are allowed. Very well connected, close to shops, restaurants, parks, hospitals, and different means of public transport (buses, metro). Enjoy the privilege of a brand new home in this designed building. Built under sustainable criteria. The building has the Green Certificate from the GBCE (Green Building Council Spain) with 3 green leaves. This building has a much lower environmental footprint than other conventional buildings.

#### Distribution

- Surface 107m2
- 3 rooms
- 2 baths
- Terrace 45m2
- New

#### Characteristics

- Air conditioning
- Heating
- Balcony
- All exterior • Energy rating: A