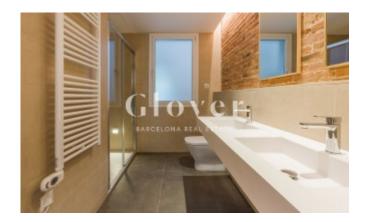

# New construction with three bedrooms and a terrace located in the Putxet neighbourhood

Barcelona, Sarrià - sant gervasi

In the heart of the Putxet neighbourhood we find this beautiful, sunny and bright property. The property has been completely renovated following sustainability criteria with renewable materials, all kinds of details and with an energy rating A. It is divided into 4 apartments, 2 duplexes on the ground floor with a garden, and one apartment on the first floor and another on the second floor. These two houses have a private terrace, each one on the roof that is accessed directly with the elevator from the house itself. We enter the 107,25 useful m2 interior house through a large hall that divides the day area from the night area. Large living room and kitchen area of 40 m2 with large windows and access to a 9 m2 balcony terrace with pleasant views. Kitchen with designer furniture, Neolit worktop, integrated LEDs and equipped with Bosch appliances from which we have access to a private patio of 4.63m2. In the night area we find 3 double bedrooms with fitted wardrobes, 1 of them suite with complete bathroom with shower and dressing room. The other 2 bedrooms share a bathroom with a bathtub. Wardrobe closet in the distributor area of the rooms. Separate laundry room with a washing machine. The natural wood floors, the concrete ceilings and the exposed brick make this home unique and singular. Automatic screens on all windows. Aero thermal heating and cooling system that allows great savings in energy consumption. Pets are allowed. Very well connected, close to shops, restaurants, parks, hospitals, and different means of public transport (buses, metro). Enjoy the privilege of a brand new home in this designed building. Built under sustainable criteria. The building has the Green Certificate from the GBCE (Green Building Council Spain) with 3 green leaves. This building has a much lower environmental footprint than other conventional buildings.