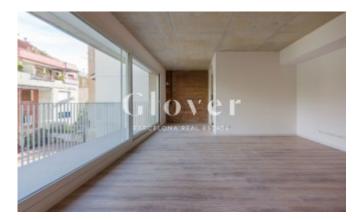

# New construction with three bedrooms and a terrace located in the Putxet neighbourhood

Barcelona, Sarrià - sant gervasi

In the heart of the Putxet neighbourhood we find this beautiful, sunny and bright property. The property has been completely renovated following sustainability criteria with renewable materials, all kinds of details and with an energy rating A. It is divided into 4 apartments, 2 duplexes on the ground floor with a garden, and one apartment on the first floor and another on the second floor. These two houses have a private terrace, each one on the roof that is accessed directly with the elevator from the house itself. We enter the 107,25 useful m2 interior house through a large hall that divides the day area from the night area. Large living room and kitchen area of 40 m2 with large windows and access to a 9 m2 balcony terrace with pleasant views. Kitchen with designer furniture, Neolit worktop, integrated LEDs and equipped with Bosch appliances from which we have access to a private patio of 4.63m2. In the night area we find 3 double bedrooms with fitted wardrobes, 1 of them suite with complete bathroom with shower and dressing room. The other 2 bedrooms share a bathroom with a bathtub. Wardrobe closet in the distributor area of the rooms. Separate laundry room with a washing machine. The natural wood floors, the concrete ceilings and the exposed brick make this home unique and singular. Automatic screens on all windows. Aero thermal heating and cooling system that allows great savings in energy consumption. Pets are allowed. Very well connected, close to shops, restaurants, parks, hospitals, and different means of public transport (buses, metro). Enjoy the privilege of a brand new home in this designed building. Built under sustainable criteria. The building has the Green Certificate from the GBCE (Green Building Council Spain) with 3 green leaves. This building has a much lower environmental footprint than other conventional buildings.