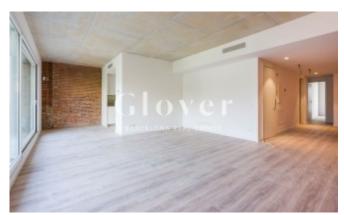

# New construction with three bedrooms and a terrace located in the Putxet neighbourhood

Barcelona, Sarrià - sant gervasi

In the heart of the Putxet neighbourhood we find this beautiful, sunny and bright property. The property has been completely renovated following sustainability criteria with renewable materials, all kinds of details and with an energy rating A. It is divided into 4 apartments, 2 duplexes on the ground floor with a garden, and one apartment on the first floor and another on the second floor. These two houses have a private terrace, each one on the roof that is accessed directly with the elevator from the house itself. We enter the 107,25 useful m2 interior house through a large hall that divides the day area from the night area. Large living room and kitchen area of 40 m2 with large windows and access to a 9 m2 balcony terrace with pleasant views. Kitchen with designer furniture, Neolit worktop, integrated LEDs and equipped with Bosch appliances from which we have access to a private patio of 4.63m2. In the night area we find 3 double bedrooms with fitted wardrobes, 1 of them suite with complete bathroom with shower and dressing room. The other 2 bedrooms share a bathroom with a bathtub. Wardrobe closet in the distributor area of the rooms. Separate laundry room with a washing machine. The natural wood floors, the concrete ceilings and the exposed brick make this home unique and singular. Automatic screens on all windows. Aero thermal heating and cooling system that allows great savings in energy consumption. Pets are allowed. Very well connected, close to shops, restaurants, parks, hospitals, and different means of public transport (buses, metro). Enjoy the privilege of a brand new home in this designed building. Built under sustainable criteria. The building has the Green Certificate from the GBCE (Green Building Council Spain) with 3 green leaves. This building has a much lower environmental footprint than other conventional buildings.