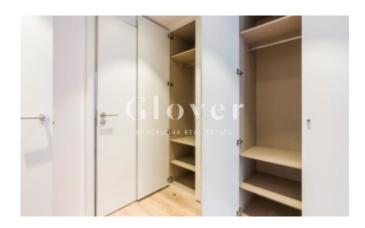

# New construction with three bedrooms and a terrace located in the Putxet neighbourhood

Barcelona, Sarrià - sant gervasi

In the heart of the Putxet neighbourhood we find this beautiful, sunny and bright property. The property has been completely renovated following sustainability criteria with renewable materials, all kinds of details and with an energy rating A. It is divided into 4 apartments, 2 duplexes on the ground floor with a garden, and one apartment on the first floor and another on the second floor. These two houses have a private terrace, each one on the roof that is accessed directly with the elevator from the house itself. We enter the 107,25 useful m2 interior house through a large hall that divides the day area from the night area. Large living room and kitchen area of 40 m2 with large windows and access to a 9 m2 balcony terrace with pleasant views. Kitchen with designer furniture, Neolit worktop, integrated LEDs and equipped with Bosch appliances from which we have access to a private patio of 4.63m2. In the night area we find 3 double bedrooms with fitted wardrobes, 1 of them suite with complete bathroom with shower and dressing room. The other 2 bedrooms share a bathroom with a bathtub. Wardrobe closet in the distributor area of the rooms. Separate laundry room with a washing machine. The natural wood floors, the concrete ceilings and the exposed brick make this home unique and singular. Automatic screens on all windows. Aero thermal heating and cooling system that allows great savings in energy consumption. Pets are allowed. Very well connected, close to shops, restaurants, parks, hospitals, and different means of public transport (buses, metro). Enjoy the privilege of a brand new home in this designed building. Built under sustainable criteria. The building has the Green Certificate from the GBCE (Green Building Council Spain) with 3 green leaves. This building has a much lower environmental footprint than other conventional buildings.