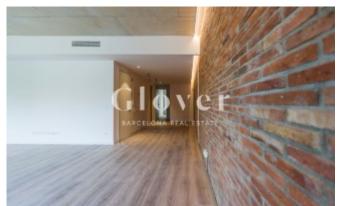

# New construction with three bedrooms and a terrace located in the Putxet neighbourhood

Barcelona, Sarrià - sant gervasi

In the heart of the Putxet neighbourhood we find this beautiful, sunny and bright property. The property has been completely renovated following sustainability criteria with renewable materials, all kinds of details and with an energy rating A. It is divided into 4 apartments, 2 duplexes on the ground floor with a garden, and one apartment on the first floor and another on the second floor. These two houses have a private terrace, each one on the roof that is accessed directly with the elevator from the house itself. We enter the 107,25 useful m2 interior house through a large hall that divides the day area from the night area. Large living room and kitchen area of 40 m2 with large windows and access to a 9 m2 balcony terrace with pleasant views. Kitchen with designer furniture, Neolit worktop, integrated LEDs and equipped with Bosch appliances from which we have access to a private patio of 4.63m2. In the night area we find 3 double bedrooms with fitted wardrobes, 1 of them suite with complete bathroom with shower and dressing room. The other 2 bedrooms share a bathroom with a bathtub. Wardrobe closet in the distributor area of the rooms. Separate laundry room with a washing machine. The natural wood floors, the concrete ceilings and the exposed brick make this home unique and singular. Automatic screens on all windows. Aero thermal heating and cooling system that allows great savings in energy consumption. Pets are allowed. Very well connected, close to shops, restaurants, parks, hospitals, and different means of public transport (buses, metro). Enjoy the privilege of a brand new home in this designed building. Built under sustainable criteria. The building has the Green Certificate from the GBCE (Green Building Council Spain) with 3 green leaves. This building has a much lower environmental footprint than other conventional buildings.