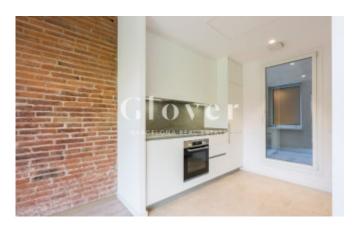

# New construction with three bedrooms and a terrace located in the Putxet neighbourhood

Barcelona, Sarrià - sant gervasi

In the heart of the Putxet neighbourhood we find this beautiful, sunny and bright property. The property has been completely renovated following sustainability criteria with renewable materials, all kinds of details and with an energy rating A. It is divided into 4 apartments, 2 duplexes on the ground floor with a garden, and one apartment on the first floor and another on the second floor. These two houses have a private terrace, each one on the roof that is accessed directly with the elevator from the house itself. We enter the 107,25 useful m2 interior house through a large hall that divides the day area from the night area. Large living room and kitchen area of 40 m2 with large windows and access to a 9 m2 balcony terrace with pleasant views. Kitchen with designer furniture, Neolit worktop, integrated LEDs and equipped with Bosch appliances from which we have access to a private patio of 4.63m2. In the night area we find 3 double bedrooms with fitted wardrobes, 1 of them suite with complete bathroom with shower and dressing room. The other 2 bedrooms share a bathroom with a bathtub. Wardrobe closet in the distributor area of the rooms. Separate laundry room with a washing machine. The natural wood floors, the concrete ceilings and the exposed brick make this home unique and singular. Automatic screens on all windows. Aero thermal heating and cooling system that allows great savings in energy consumption. Pets are allowed. Very well connected, close to shops, restaurants, parks, hospitals, and different means of public transport (buses, metro). Enjoy the privilege of a brand new home in this designed building. Built under sustainable criteria. The building has the Green Certificate from the GBCE (Green Building Council Spain) with 3 green leaves. This building has a much lower environmental footprint than other conventional buildings.