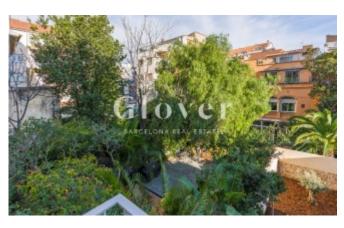

# New construction with three bedrooms and a terrace located in the Putxet neighbourhood

Barcelona, Sarrià - sant gervasi

In the heart of the Putxet neighbourhood we find this beautiful, sunny and bright property. The property has been completely renovated following sustainability criteria with renewable materials, all kinds of details and with an energy rating A. It is divided into 4 apartments, 2 duplexes on the ground floor with a garden, and one apartment on the first floor and another on the second floor. These two houses have a private terrace, each one on the roof that is accessed directly with the elevator from the house itself. We enter the 107,25 useful m2 interior house through a large hall that divides the day area from the night area. Large living room and kitchen area of 40 m2 with large windows and access to a 9 m2 balcony terrace with pleasant views. Kitchen with designer furniture, Neolit worktop, integrated LEDs and equipped with Bosch appliances from which we have access to a private patio of 4.63m2. In the night area we find 3 double bedrooms with fitted wardrobes, 1 of them suite with complete bathroom with shower and dressing room. The other 2 bedrooms share a bathroom with a bathtub. Wardrobe closet in the distributor area of the rooms. Separate laundry room with a washing machine. The natural wood floors, the concrete ceilings and the exposed brick make this home unique and singular. Automatic screens on all windows. Aero thermal heating and cooling system that allows great savings in energy consumption. Pets are allowed. Very well connected, close to shops, restaurants, parks, hospitals, and different means of public transport (buses, metro). Enjoy the privilege of a brand new home in this designed building. Built under sustainable criteria. The building has the Green Certificate from the GBCE (Green Building Council Spain) with 3 green leaves. This building has a much lower environmental footprint than other conventional buildings.