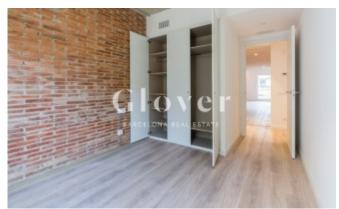

# New construction with three bedrooms and a terrace located in the Putxet neighbourhood

Barcelona, Sarrià - sant gervasi

In the heart of the Putxet neighbourhood we find this beautiful, sunny and bright property. The property has been completely renovated following sustainability criteria with renewable materials, all kinds of details and with an energy rating A. It is divided into 4 apartments, 2 duplexes on the ground floor with a garden, and one apartment on the first floor and another on the second floor. These two houses have a private terrace, each one on the roof that is accessed directly with the elevator from the house itself. We enter the 107,25 useful m2 interior house through a large hall that divides the day area from the night area. Large living room and kitchen area of 40 m2 with large windows and access to a 9 m2 balcony terrace with pleasant views. Kitchen with designer furniture, Neolit worktop, integrated LEDs and equipped with Bosch appliances from which we have access to a private patio of 4.63m2. In the night area we find 3 double bedrooms with fitted wardrobes, 1 of them suite with complete bathroom with shower and dressing room. The other 2 bedrooms share a bathroom with a bathtub. Wardrobe closet in the distributor area of the rooms. Separate laundry room with a washing machine. The natural wood floors, the concrete ceilings and the exposed brick make this home unique and singular. Automatic screens on all windows. Aero thermal heating and cooling system that allows great savings in energy consumption. Pets are allowed. Very well connected, close to shops, restaurants, parks, hospitals, and different means of public transport (buses, metro). Enjoy the privilege of a brand new home in this designed building. Built under sustainable criteria. The building has the Green Certificate from the GBCE (Green Building Council Spain) with 3 green leaves. This building has a much lower environmental footprint than other conventional buildings.