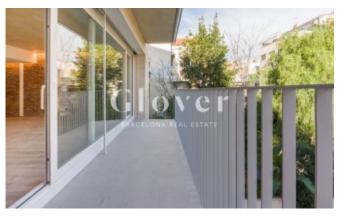

# New construction with three bedrooms and a terrace located in the Putxet neighbourhood

Barcelona, Sarrià - sant gervasi

In the heart of the Putxet neighbourhood we find this beautiful, sunny and bright property. The property has been completely renovated following sustainability criteria with renewable materials, all kinds of details and with an energy rating A. It is divided into 4 apartments, 2 duplexes on the ground floor with a garden, and one apartment on the first floor and another on the second floor. These two houses have a private terrace, each one on the roof that is accessed directly with the elevator from the house itself. We enter the 107,25 useful m2 interior house through a large hall that divides the day area from the night area. Large living room and kitchen area of 40 m2 with large windows and access to a 9 m2 balcony terrace with pleasant views. Kitchen with designer furniture, Neolit worktop, integrated LEDs and equipped with Bosch appliances from which we have access to a private patio of 4.63m2. In the night area we find 3 double bedrooms with fitted wardrobes, 1 of them suite with complete bathroom with shower and dressing room. The other 2 bedrooms share a bathroom with a bathtub. Wardrobe closet in the distributor area of the rooms. Separate laundry room with a washing machine. The natural wood floors, the concrete ceilings and the exposed brick make this home unique and singular. Automatic screens on all windows. Aero thermal heating and cooling system that allows great savings in energy consumption. Pets are allowed. Very well connected, close to shops, restaurants, parks, hospitals, and different means of public transport (buses, metro). Enjoy the privilege of a brand new home in this designed building. Built under sustainable criteria. The building has the Green Certificate from the GBCE (Green Building Council Spain) with 3 green leaves. This building has a much lower environmental footprint than other conventional buildings.