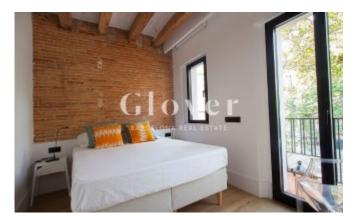

# REF: GVAPSV4 Only flat for rent found in a renovated building in Sarrià

Barcelona, Sarrià - sant gervasi

This is an exclusively new flat for rental which is located at a completely renewed building. The flat has also been furnished with the greatest care. Inside the flat there is a furnished lounge/dining room which serves as a kitchen too and which is tastefully decorated with all details taken into consideration. The roofs are tall with Catalan vaults. There is one double room in the flat with one fitted wardrobe with views to the Plaça Sant Vicenç de Sarrià. Such flat is ideal for a single person or a couple who are looking for a quiet place which is equally well connected to Barcelona's city centre. The whole apartment has parquet floors, aluminium windows and both cold air and heat flows through the air ducts in all the building. There is no car park in the building and no pets are allowed..

### **Distribution**

- Surface 54m2
- 1 room
- 1 bath
- Furnished
- Terrace 4m2
- Refurbished

**Global terms** 

### Characteristics

- Air conditioning
- Heating
- Balcony
- Energy rating: E