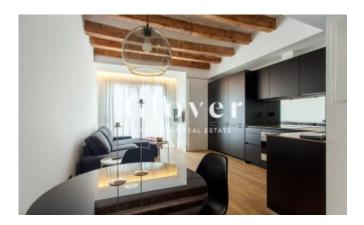

# REF: GVAPSV4 Only flat for rent found in a renovated building in Sarrià

Barcelona, Sarrià - sant gervasi

This is an exclusively new flat for rental which is located at a completely renewed building. The flat has also been furnished with the greatest care. Inside the flat there is a furnished lounge/dining room which serves as a kitchen too and which is tastefully decorated with all details taken into consideration. The roofs are tall with Catalan vaults. There is one double room in the flat with one fitted wardrobe with views to the Plaça Sant Vicenç de Sarrià. Such flat is ideal for a single person or a couple who are looking for a quiet place which is equally well connected to Barcelona's city centre. The whole apartment has parquet floors, aluminium windows and both cold air and heat flows through the air ducts in all the building. There is no car park in the building and no pets are allowed..