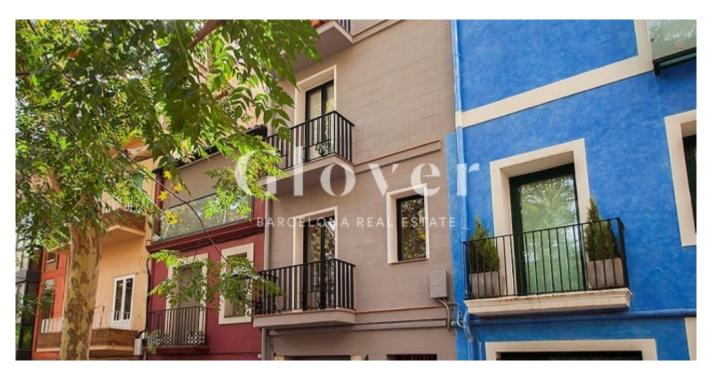

# REF: GVAPSV4 Only flat for rent found in a renovated building in Sarrià

Barcelona, Sarrià - sant gervasi

This is an exclusively new flat for rental which is located at a completely renewed building. The flat has also been furnished with the greatest care. Inside the flat there is a furnished lounge/dining room which serves as a kitchen too and which is tastefully decorated with all details taken into consideration. The roofs are tall with Catalan vaults. There is one double room in the flat with one fitted wardrobe with views to the Plaça Sant Vicenç de Sarrià. Such flat is ideal for a single person or a couple who are looking for a quiet place which is equally well connected to Barcelona's city centre. The whole apartment has parquet floors, aluminium windows and both cold air and heat flows through the air ducts in all the building. There is no car park in the building and no pets are allowed..