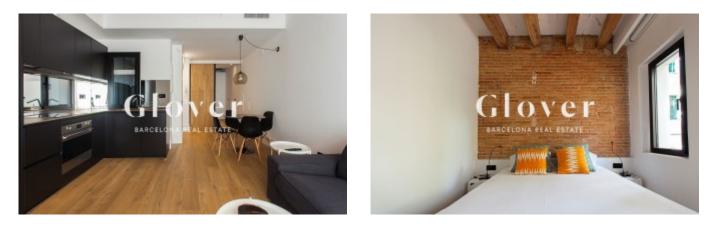

# REF: GVAPSV4 Only flat for rent found in a renovated building in Sarrià

Barcelona, Sarrià - sant gervasi

This is an exclusively new flat for rental which is located at a completely renewed building. The flat has also been furnished with the greatest care. Inside the flat there is a furnished lounge/dining room which serves as a kitchen too and which is tastefully decorated with all details taken into consideration. The roofs are tall with Catalan vaults. There is one double room in the flat with one fitted wardrobe with views to the Plaça Sant Vicenç de Sarrià. Such flat is ideal for a single person or a couple who are looking for a quiet place which is equally well connected to Barcelona's city centre. The whole apartment has parquet floors, aluminium windows and both cold air and heat flows through the air ducts in all the building. There is no car park in the building and no pets are allowed..