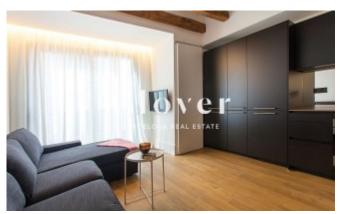

# REF: GVAPSV4 Only flat for rent found in a renovated building in Sarrià

Barcelona, Sarrià - sant gervasi

This is an exclusively new flat for rental which is located at a completely renewed building. The flat has also been furnished with the greatest care. Inside the flat there is a furnished lounge/dining room which serves as a kitchen too and which is tastefully decorated with all details taken into consideration. The roofs are tall with Catalan vaults. There is one double room in the flat with one fitted wardrobe with views to the Plaça Sant Vicenç de Sarrià. Such flat is ideal for a single person or a couple who are looking for a quiet place which is equally well connected to Barcelona's city centre. The whole apartment has parquet floors, aluminium windows and both cold air and heat flows through the air ducts in all the building. There is no car park in the building and no pets are allowed..