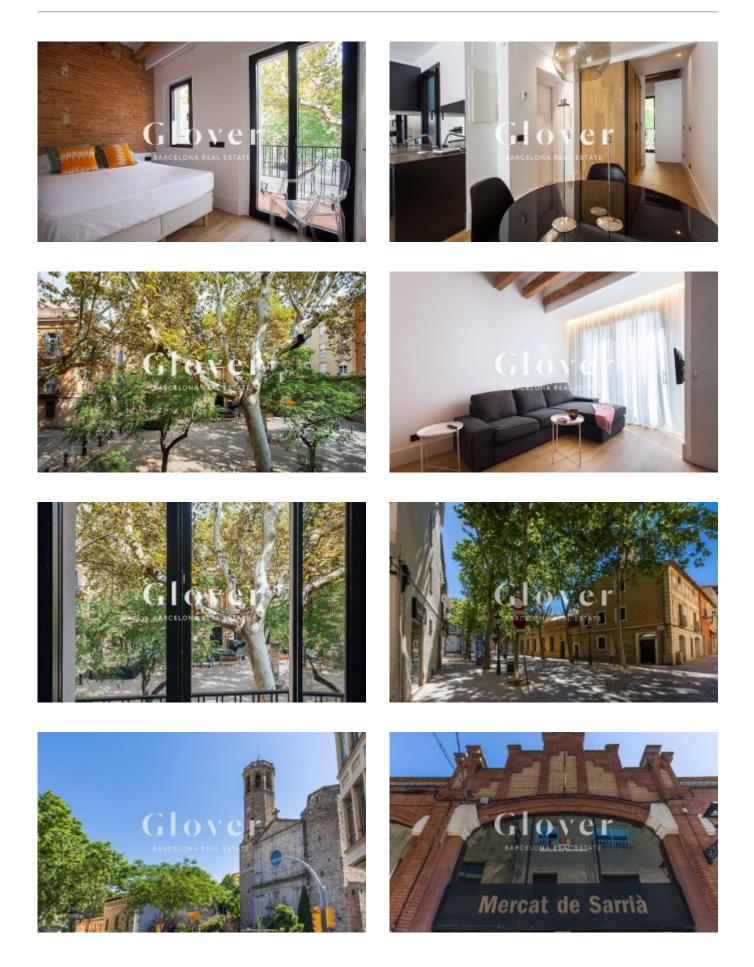

# REF: GVAPSV4 Only flat for rent found in a renovated building in Sarrià

Barcelona, Sarrià - sant gervasi

This is an exclusively new flat for rental which is located at a completely renewed building. The flat has also been furnished with the greatest care. Inside the flat there is a furnished lounge/dining room which serves as a kitchen too and which is tastefully decorated with all details taken into consideration. The roofs are tall with Catalan vaults. There is one double room in the flat with one fitted wardrobe with views to the Plaça Sant Vicenç de Sarrià. Such flat is ideal for a single person or a couple who are looking for a quiet place which is equally well connected to Barcelona's city centre. The whole apartment has parquet floors, aluminium windows and both cold air and heat flows through the air ducts in all the building. There is no car park in the building and no pets are allowed..

### **Distribution**

- Surface 54m2
- 1 room
- 1 bath
- Furnished
- Terrace 4m2
- Refurbished

**Global terms** 

### Characteristics

- Air conditioning
- Heating
- Balcony
- Energy rating: E