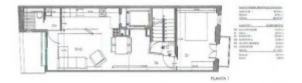

### **Distribution**

- Surface 54m2
- 1 room
- 1 bath
- Furnished
- Terrace 4m2
- Refurbished

**Global terms** 