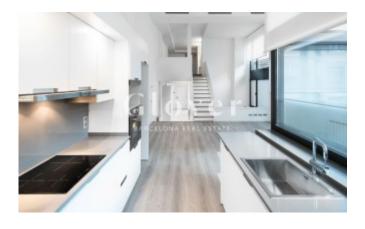

# Fantastic new duplex next to Passeig Sant Gervasi

Barcelona, Sarrià - sant gervasi

In a newly built building we find this fantastic loft duplex with very high ceilings and large spaces. Large living room with office area, kitchen and exit to a pleasant and large terrace. 2 double bedrooms with 2 bathrooms and fitted wardrobes. One of the rooms is on the ground floor and the other is on the top floor and has a very spacious living and office area as well. Gas heating and air conditioning. Very bright and sunny. Large parking space and storage included in price..Next to Passeig Sant Gervasi and close to shops, schools, parks and very well connected by bus and metro.