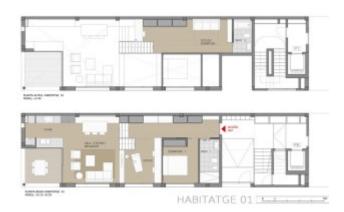

# Fantastic new duplex next to Passeig Sant Gervasi

Barcelona, Sarrià - sant gervasi

In a newly built building we find this fantastic loft duplex with very high ceilings and large spaces. Large living room with office area, kitchen and exit to a pleasant and large terrace. 2 double bedrooms with 2 bathrooms and fitted wardrobes. One of the rooms is on the ground floor and the other is on the top floor and has a very spacious living and office area as well. Gas heating and air conditioning. Very bright and sunny. Large parking space and storage included in price..Next to Passeig Sant Gervasi and close to shops, schools, parks and very well connected by bus and metro.

#### Distribution

- Surface 141m2
- 2 rooms
- 2 baths
- Terrace 30m2
- Parking 1 place
- Good condition