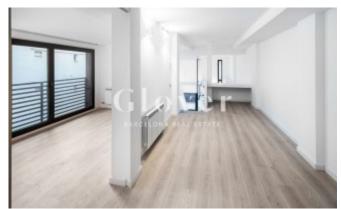

# Fantastic new duplex next to Passeig Sant Gervasi

Barcelona, Sarrià - sant gervasi

In a newly built building we find this fantastic loft duplex with very high ceilings and large spaces. Large living room with office area, kitchen and exit to a pleasant and large terrace. 2 double bedrooms with 2 bathrooms and fitted wardrobes. One of the rooms is on the ground floor and the other is on the top floor and has a very spacious living and office area as well. Gas heating and air conditioning. Very bright and sunny. Large parking space and storage included in price..Next to Passeig Sant Gervasi and close to shops, schools, parks and very well connected by bus and metro.

#### Distribution

- Surface 141m2
- 2 rooms
- 2 baths
- Terrace 30m2
- Parking 1 place
- Good condition

## Characteristics

- Air conditioning
- Heating
- Storage room
- All exterior
- Energy rating: C