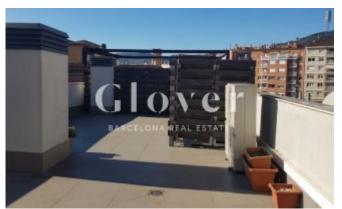

# Fantastic new duplex next to Passeig Sant Gervasi

Barcelona, Sarrià - sant gervasi

In a newly built building we find this fantastic loft duplex with very high ceilings and large spaces. Large living room with office area, kitchen and exit to a pleasant and large terrace. 2 double bedrooms with 2 bathrooms and fitted wardrobes. One of the rooms is on the ground floor and the other is on the top floor and has a very spacious living and office area as well. Gas heating and air conditioning. Very bright and sunny. Large parking space and storage included in price..Next to Passeig Sant Gervasi and close to shops, schools, parks and very well connected by bus and metro.

#### Distribution

- Surface 141m2
- 2 rooms
- 2 baths
- Terrace 30m2
- Parking 1 place
- Good condition