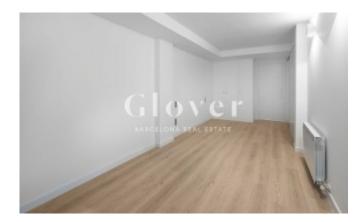

# Fantastic new duplex next to Passeig Sant Gervasi

Barcelona, Sarrià - sant gervasi

In a newly built building we find this fantastic loft duplex with very high ceilings and large spaces. Large living room with office area, kitchen and exit to a pleasant and large terrace. 2 double bedrooms with 2 bathrooms and fitted wardrobes. One of the rooms is on the ground floor and the other is on the top floor and has a very spacious living and office area as well. Gas heating and air conditioning. Very bright and sunny. Large parking space and storage included in price..Next to Passeig Sant Gervasi and close to shops, schools, parks and very well connected by bus and metro.

#### Distribution

- Surface 141m2
- 2 rooms
- 2 baths
- Terrace 30m2
- Parking 1 place
- Good condition

## Characteristics

- Air conditioning
- Heating
- Storage room
- All exterior
- Energy rating: C