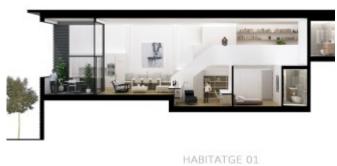

# Fantastic new duplex next to Passeig Sant Gervasi

Barcelona, Sarrià - sant gervasi

In a newly built building we find this fantastic loft duplex with very high ceilings and large spaces. Large living room with office area, kitchen and exit to a pleasant and large terrace. 2 double bedrooms with 2 bathrooms and fitted wardrobes. One of the rooms is on the ground floor and the other is on the top floor and has a very spacious living and office area as well. Gas heating and air conditioning. Very bright and sunny. Large parking space and storage included in price..Next to Passeig Sant Gervasi and close to shops, schools, parks and very well connected by bus and metro.

#### Distribution

- Surface 141m2
- 2 rooms
- 2 baths
- Terrace 30m2
- Parking 1 place
- Good condition