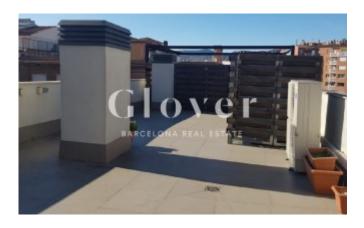

# Fantastic new duplex next to Passeig Sant Gervasi

Barcelona, Sarrià - sant gervasi

In a newly built building we find this fantastic loft duplex with very high ceilings and large spaces. Large living room with office area, kitchen and exit to a pleasant and large terrace. 2 double bedrooms with 2 bathrooms and fitted wardrobes. One of the rooms is on the ground floor and the other is on the top floor and has a very spacious living and office area as well. Gas heating and air conditioning. Very bright and sunny. Large parking space and storage included in price..Next to Passeig Sant Gervasi and close to shops, schools, parks and very well connected by bus and metro.

#### Distribution

- Surface 141m2
- 2 rooms
- 2 baths
- Terrace 30m2
- Parking 1 place
- Good condition