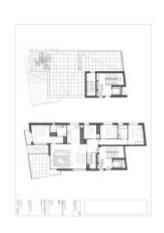

# Brand new penthouse in the heart of Sant Cugat

Sant Cugat del Valles, Estación

A luxurious oasis in the heart of Sant Cugat...PROMOCIÓ SANT CUGAT ESTACIÓ is a development of 6 high value-added apartments located in the center of the town, close to the beautiful railway station and an excellent communications network. The promotion occupies an area of the city where the urban-historical nucleus and nature go hand in hand, very close to the golf course and the Collserola mountain range. Good quality of life, exclusivity and tranquility only 15 minutes from Barcelona...SPACIOUS AND LUMINOUS HOUSEHOLDS of 120 m2. This brand new penthouse is on the second floor, spacious and very bright withs views to the outside from all the rooms with an interior built area of 122 m2, without the common areas. It has a large living room that connects to a covered terrace of 16 m2 and from the hall we have direct access to a large terrace of 90m2 for private use on the deck. The fully equipped kitchen is open to the living room and it has the possibility of being independent with a large sliding glass door. The house has anoffice room and three bedrooms: a suite with bathroom with shower, closets and access to a balcony and two double rooms with a bathroom with shared bathtub. High quality finishes, aluminum enclosures, motorized blinds and natural wood flooring combined with porcelain in wet areas. A quality of life proposal that includes a communal area with a private green area and a swimming pool for the whole family to enjoy. The house also has two parking spaces and a large storage room in the same building.

#### **Distribution**

- Surface 122m2
- 4 rooms
- 2 baths
- Terrace 106m2
- Parking 2 places
- New