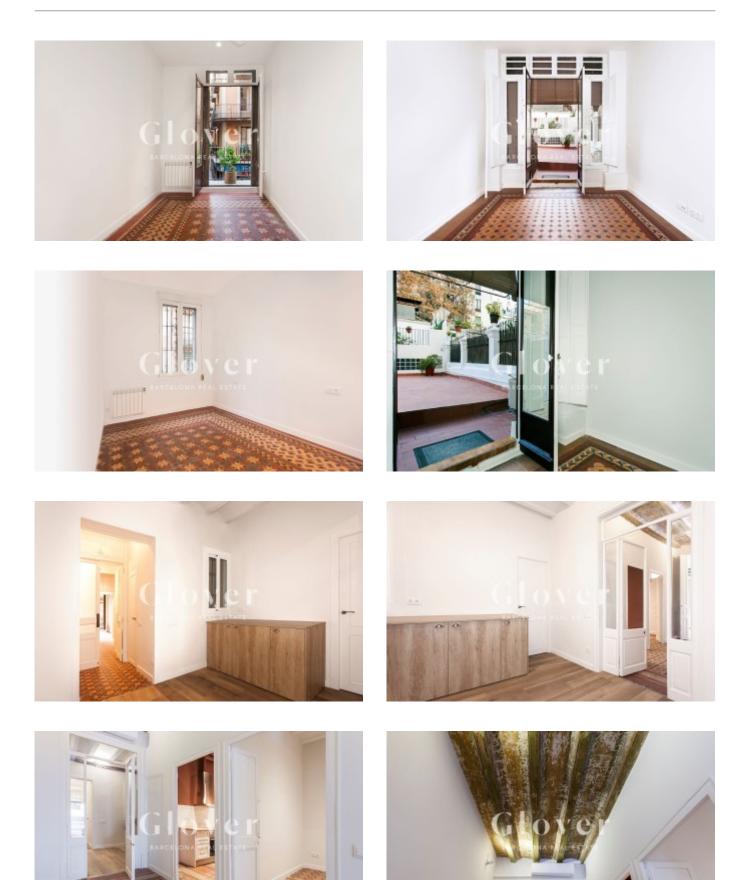

# REF: GVVU23 Fabulous brand new apartment close to the Liceo

Barcelona, Ciutat vella

Elegant and very spacious apartment completely renovated in 2018 located on Calle Unió, very close to Las Ramblas, in the charismatic and colorful Raval neighborhood. The apartment has 97 m2 built plus 70 m2 of an impressive, quiet and sunny terrace. The day area consists of dining room, living room with access to the wonderful terrace and semi-equipped kitchen. The sleeping area is divided into two double bedrooms and a single room. The house also has hydraulic and parquet floors, high ceilings with Catalan volta, air conditioning splits and electric radiators.. The building has an elevator..

#### Distribution

- Surface 114m2
- 3 rooms
- 2 baths
- Terrace 90m2
- New