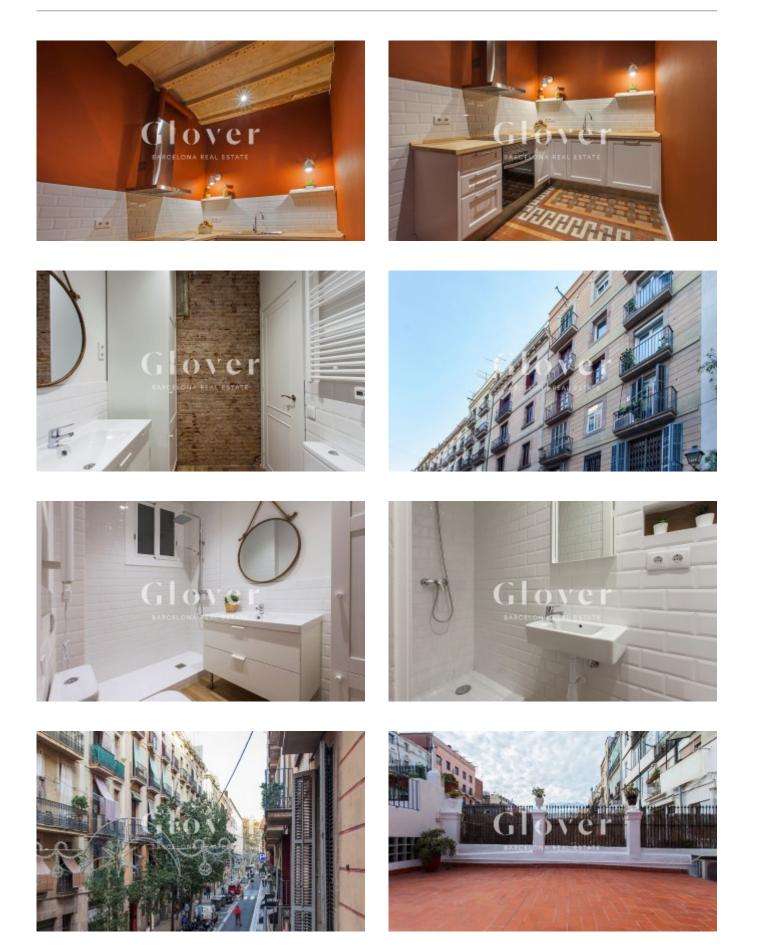

# REF: GVVU23 Fabulous brand new apartment close to the Liceo

Barcelona, Ciutat vella

Elegant and very spacious apartment completely renovated in 2018 located on Calle Unió, very close to Las Ramblas, in the charismatic and colorful Raval neighborhood. The apartment has 97 m2 built plus 70 m2 of an impressive, quiet and sunny terrace. The day area consists of dining room, living room with access to the wonderful terrace and semi-equipped kitchen. The sleeping area is divided into two double bedrooms and a single room. The house also has hydraulic and parquet floors, high ceilings with Catalan volta, air conditioning splits and electric radiators.. The building has an elevator..

#### Distribution

- Surface 114m2
- 3 rooms
- 2 baths
- Terrace 90m2
- New