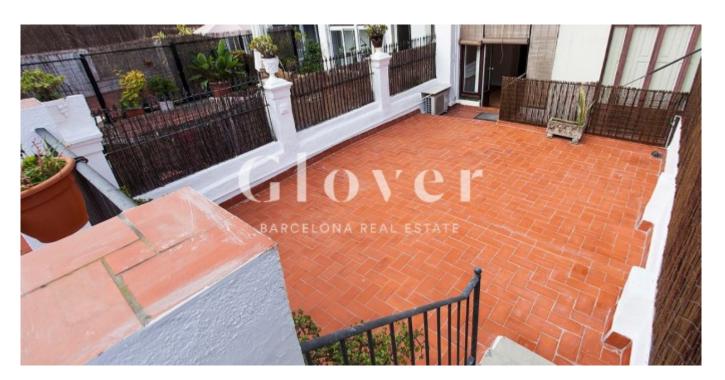

# REF: GVVU23 Fabulous brand new apartment close to the Liceo

Barcelona, Ciutat vella

Elegant and very spacious apartment completely renovated in 2018 located on Calle Unió, very close to Las Ramblas, in the charismatic and colorful Raval neighborhood. The apartment has 97 m2 built plus 70 m2 of an impressive, quiet and sunny terrace. The day area consists of dining room, living room with access to the wonderful terrace and semi-equipped kitchen. The sleeping area is divided into two double bedrooms and a single room. The house also has hydraulic and parquet floors, high ceilings with Catalan volta, air conditioning splits and electric radiators.. The building has an elevator..

#### Distribution

- Surface 114m2
- 3 rooms
- 2 baths
- Terrace 90m2
- New