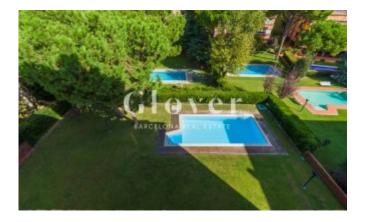

# High floor with terrace and brand new garden

Barcelona, Les corts

In the neighborhood of Pedralbes and next to the commercial area of Manuel Girona and the Diagonal, we offer for rent this magnificent completely exterior house recently renovated. A large hall divides the day area of the night area, large dining room with access to a pleasant terrace. Exterior office kitchen with an independent acces to the laundry area. . 4 exterior rooms, one suite, two doubles and 1 large single. These last three have fitted wardrobes. Service room with full bathroom. In the distributor of the rooms there is a bathroom that serves three of the 4 rooms We highlight the light of this apartment, the quality of the reform that has been done and that the property has a big green community garden. The garden is like an oasis in the middle of the city of Barcelona. Two parking spaces on the same building are included on the price. On the rent price it should be added the community expenses.

#### Characteristics

- Heating
- All exterior
- Private pool
- Energy rating: E