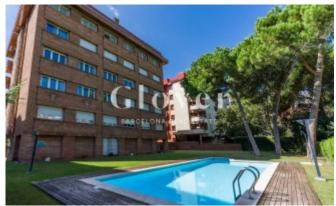

# High floor with terrace and brand new garden

Barcelona, Les corts

In the neighborhood of Pedralbes and next to the commercial area of Manuel Girona and the Diagonal, we offer for rent this magnificent completely exterior house recently renovated. A large hall divides the day area of the night area, large dining room with access to a pleasant terrace. Exterior office kitchen with an independent acces to the laundry area. . 4 exterior rooms, one suite, two doubles and 1 large single. These last three have fitted wardrobes. Service room with full bathroom. In the distributor of the rooms there is a bathroom that serves three of the 4 rooms We highlight the light of this apartment, the quality of the reform that has been done and that the property has a big green community garden. The garden is like an oasis in the middle of the city of Barcelona. Two parking spaces on the same building are included on the price. On the rent price it should be added the community expenses.

#### Characteristics

- Heating
- All exterior
- Private pool
- Energy rating: E