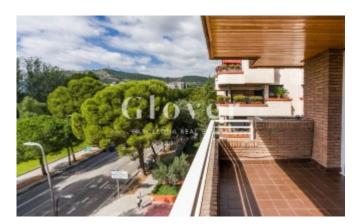

# High floor with terrace and brand new garden

Barcelona, Les corts

In the neighborhood of Pedralbes and next to the commercial area of Manuel Girona and the Diagonal, we offer for rent this magnificent completely exterior house recently renovated. A large hall divides the day area of the night area, large dining room with access to a pleasant terrace. Exterior office kitchen with an independent acces to the laundry area. . 4 exterior rooms, one suite, two doubles and 1 large single. These last three have fitted wardrobes. Service room with full bathroom. In the distributor of the rooms there is a bathroom that serves three of the 4 rooms We highlight the light of this apartment, the quality of the reform that has been done and that the property has a big green community garden. The garden is like an oasis in the middle of the city of Barcelona. Two parking spaces on the same building are included on the price. On the rent price it should be added the community expenses.

#### Distribution

- Surface 180m2
- 5 rooms
- 3 baths
- Terrace 9m2
- Refurbished