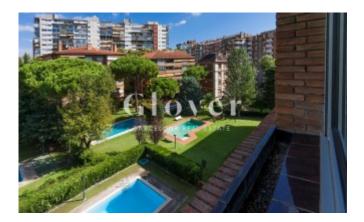

# High floor with terrace and brand new garden

Barcelona, Les corts

In the neighborhood of Pedralbes and next to the commercial area of Manuel Girona and the Diagonal, we offer for rent this magnificent completely exterior house recently renovated. A large hall divides the day area of the night area, large dining room with access to a pleasant terrace. Exterior office kitchen with an independent acces to the laundry area. . 4 exterior rooms, one suite, two doubles and 1 large single. These last three have fitted wardrobes. Service room with full bathroom. In the distributor of the rooms there is a bathroom that serves three of the 4 rooms We highlight the light of this apartment, the quality of the reform that has been done and that the property has a big green community garden. The garden is like an oasis in the middle of the city of Barcelona. Two parking spaces on the same building are included on the price. On the rent price it should be added the community expenses.