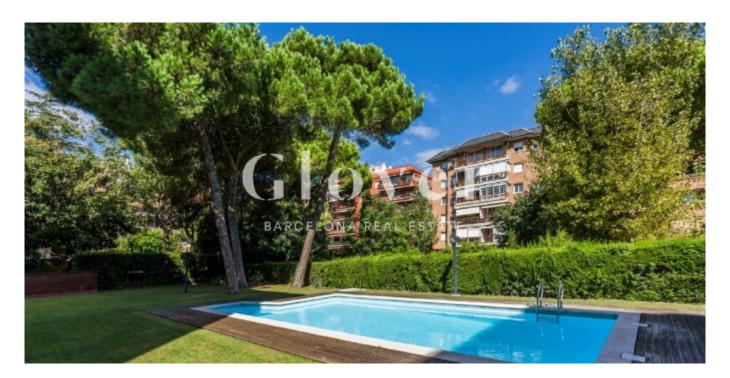

# High floor with terrace and brand new garden

Barcelona, Les corts

In the neighborhood of Pedralbes and next to the commercial area of Manuel Girona and the Diagonal, we offer for rent this magnificent completely exterior house recently renovated. A large hall divides the day area of the night area, large dining room with access to a pleasant terrace. Exterior office kitchen with an independent acces to the laundry area. . 4 exterior rooms, one suite, two doubles and 1 large single. These last three have fitted wardrobes. Service room with full bathroom. In the distributor of the rooms there is a bathroom that serves three of the 4 rooms We highlight the light of this apartment, the quality of the reform that has been done and that the property has a big green community garden. The garden is like an oasis in the middle of the city of Barcelona. Two parking spaces on the same building are included on the price. On the rent price it should be added the community expenses.

#### Characteristics

- Heating
- All exterior
- Private pool
- Energy rating: E