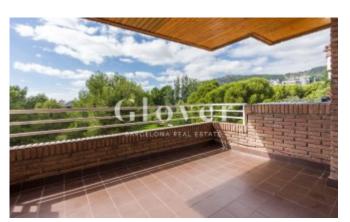

# High floor with terrace and brand new garden

Barcelona, Les corts

In the neighborhood of Pedralbes and next to the commercial area of Manuel Girona and the Diagonal, we offer for rent this magnificent completely exterior house recently renovated. A large hall divides the day area of the night area, large dining room with access to a pleasant terrace. Exterior office kitchen with an independent acces to the laundry area. . 4 exterior rooms, one suite, two doubles and 1 large single. These last three have fitted wardrobes. Service room with full bathroom. In the distributor of the rooms there is a bathroom that serves three of the 4 rooms We highlight the light of this apartment, the quality of the reform that has been done and that the property has a big green community garden. The garden is like an oasis in the middle of the city of Barcelona. Two parking spaces on the same building are included on the price. On the rent price it should be added the community expenses.

#### Distribution

- Surface 180m2
- 5 rooms
- 3 baths
- Terrace 9m2
- Refurbished