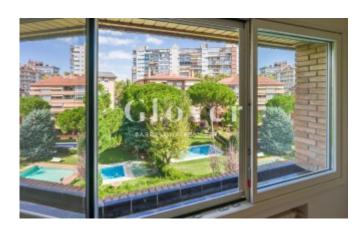

# High floor with terrace and brand new garden

Barcelona, Les corts

In the neighborhood of Pedralbes and next to the commercial area of Manuel Girona and the Diagonal, we offer for rent this magnificent completely exterior house recently renovated. A large hall divides the day area of the night area, large dining room with access to a pleasant terrace. Exterior office kitchen with an independent acces to the laundry area. . 4 exterior rooms, one suite, two doubles and 1 large single. These last three have fitted wardrobes. Service room with full bathroom. In the distributor of the rooms there is a bathroom that serves three of the 4 rooms We highlight the light of this apartment, the quality of the reform that has been done and that the property has a big green community garden. The garden is like an oasis in the middle of the city of Barcelona. Two parking spaces on the same building are included on the price. On the rent price it should be added the community expenses.