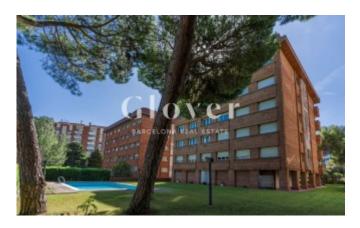

# High floor with terrace and brand new garden

Barcelona, Les corts

In the neighborhood of Pedralbes and next to the commercial area of Manuel Girona and the Diagonal, we offer for rent this magnificent completely exterior house recently renovated. A large hall divides the day area of the night area, large dining room with access to a pleasant terrace. Exterior office kitchen with an independent acces to the laundry area. . 4 exterior rooms, one suite, two doubles and 1 large single. These last three have fitted wardrobes. Service room with full bathroom. In the distributor of the rooms there is a bathroom that serves three of the 4 rooms We highlight the light of this apartment, the quality of the reform that has been done and that the property has a big green community garden. The garden is like an oasis in the middle of the city of Barcelona. Two parking spaces on the same building are included on the price. On the rent price it should be added the community expenses.

#### Characteristics

- Heating
- All exterior
- Private pool
- Energy rating: E