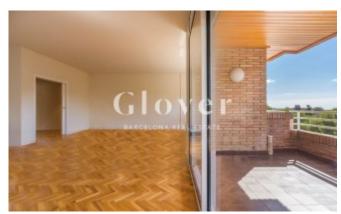

# High floor with terrace and brand new garden

Barcelona, Les corts

In the neighborhood of Pedralbes and next to the commercial area of Manuel Girona and the Diagonal, we offer for rent this magnificent completely exterior house recently renovated. A large hall divides the day area of the night area, large dining room with access to a pleasant terrace. Exterior office kitchen with an independent acces to the laundry area. . 4 exterior rooms, one suite, two doubles and 1 large single. These last three have fitted wardrobes. Service room with full bathroom. In the distributor of the rooms there is a bathroom that serves three of the 4 rooms We highlight the light of this apartment, the quality of the reform that has been done and that the property has a big green community garden. The garden is like an oasis in the middle of the city of Barcelona. Two parking spaces on the same building are included on the price. On the rent price it should be added the community expenses.

#### Distribution

- Surface 180m2
- 5 rooms
- 3 baths
- Terrace 9m2
- Refurbished