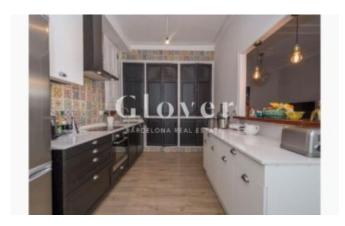

# **Excellent refurbished flat close to the Sagrada Familia**

Barcelona, Eixample

This fantastic completely refurbished flat is located close to the Sagrada Familia and found in an old fashioned building which has recently been restored. Nevertheless, all of the original elements have been maintained. The flat which is at the height of a second floor viewing it from the street, has a fantastic terrace facing the block's central courtyard. One can see the Sagrada Familia from it. The area where the living room and kitchen are located is very spacious because at the time of the refurbishment, more room was opened and old rooms have been incorporated. In the flat there are two bedrooms, one of them is a double room which has access to a nice balcony. The other bedroom is for children. In case it was necessary another bedroom could be retaken. There is a very spacious bathroom in the flat. From the dining room, one can have access to the terrace which, moreover, has a laundry room. During the refurbishment of the flat, all the original elements were handled with care and first quality materials were used..