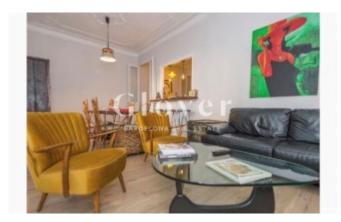

# **Excellent refurbished flat close to the Sagrada Familia**

Barcelona, Eixample

This fantastic completely refurbished flat is located close to the Sagrada Familia and found in an old fashioned building which has recently been restored. Nevertheless, all of the original elements have been maintained. The flat which is at the height of a second floor viewing it from the street, has a fantastic terrace facing the block's central courtyard. One can see the Sagrada Familia from it. The area where the living room and kitchen are located is very spacious because at the time of the refurbishment, more room was opened and old rooms have been incorporated. In the flat there are two bedrooms, one of them is a double room which has access to a nice balcony. The other bedroom is for children. In case it was necessary another bedroom could be retaken. There is a very spacious bathroom in the flat. From the dining room, one can have access to the terrace which, moreover, has a laundry room. During the refurbishment of the flat, all the original elements were handled with care and first quality materials were used..