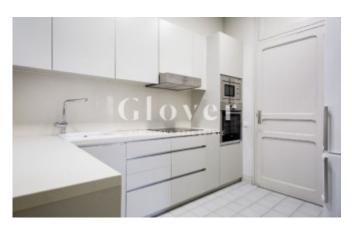

# This is a unique flat with four bedrooms and a terrace located in Barcelona

Barcelona, Sarrià - sant gervasi

We have the privilege of putting this singular flat up for rent which is found in the nice neighborhood of Bonanova. It is a flat which is located in a first floor of a building which was built in the early stages of the past century. There is a large lounge area with fireplace and a reading room which leads to a terrace of approximately 20 meters in size oriented to the southeast with views to a garden area. Moreover, there is an independent dining room with sliding doors and the kitchen comes equipped with home appliances which have been very well looked after. As mentioned before, there are four bedrooms and two bathrooms. Three of the said bedrooms are very spacious and the remaining one is a large single room. Of the two bathrooms to be found in the flat, one of them is a bathroom with tub and the other one with shower. The great spaciousness and high ceilings are some of the most outstanding features of this unique flat. The laundry room which is provided with a washing machine and a dryer is to be found in the upper floor. Here one can also access a large sun terrace of 150 meters in size with breathtaking views. The flat is located on a first floor with no elevator which has a separate entrance from the street. There is a public car park in the neighboring properties. The flat is very close to schools, public transportation, businesses and children's playgrounds. Come and enjoy the quietness right at the heart of the city..