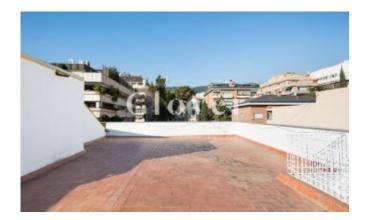

# This is a unique flat with four bedrooms and a terrace located in Barcelona

Barcelona, Sarrià - sant gervasi

We have the privilege of putting this singular flat up for rent which is found in the nice neighborhood of Bonanova. It is a flat which is located in a first floor of a building which was built in the early stages of the past century. There is a large lounge area with fireplace and a reading room which leads to a terrace of approximately 20 meters in size oriented to the southeast with views to a garden area. Moreover, there is an independent dining room with sliding doors and the kitchen comes equipped with home appliances which have been very well looked after. As mentioned before, there are four bedrooms and two bathrooms. Three of the said bedrooms are very spacious and the remaining one is a large single room. Of the two bathrooms to be found in the flat, one of them is a bathroom with tub and the other one with shower. The great spaciousness and high ceilings are some of the most outstanding features of this unique flat. The laundry room which is provided with a washing machine and a dryer is to be found in the upper floor. Here one can also access a large sun terrace of 150 meters in size with breathtaking views. The flat is located on a first floor with no elevator which has a separate entrance from the street. There is a public car park in the neighboring properties. The flat is very close to schools, public transportation, businesses and children's playgrounds. Come and enjoy the quietness right at the heart of the city..

#### Distribution

- Surface 190m2
- 4 rooms
- 2 baths
- Terrace 170m2
- Good condition