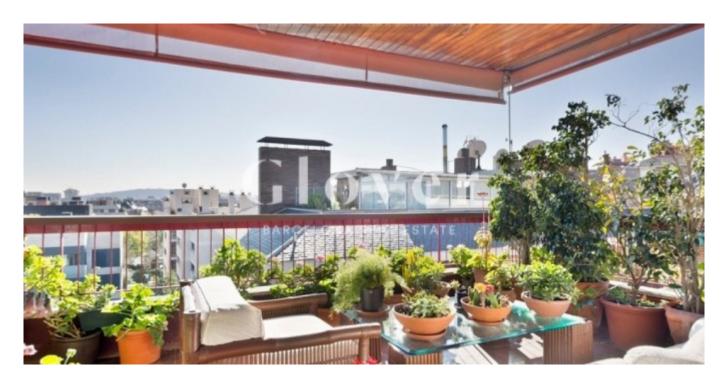

# **Exclusive penthouse apartment located in Tres Torres**

Barcelona, Sarrià - sant gervasi

This spectacular dwelling of 287 m2 with three bridles is located in the top floor of a high-class estate. The dwelling features two great terraces of 25 m2 and 15 m2 respectively. A nice entry hall leads to a spacious day area with different environments in it including a living room, a library with a chimney and a dining room and access to an outstanding and sunny terrace facing the southeast with nice views. Moreover, there is a guest W.C., a spacious open kitchen with a service entrance, an ironing room, a laundry room, a maid room and a little service bathroom. A great suite-type bedroom with a dressing area and an exterior bathroom with tub and shower which leads to a privative terrace with great views of the Tibidabo stands out in the night area. Besides, there are another two bedrooms which share a bathroom. One of the bedrooms was built out by adding a fourth bedroom which could be restored if necessary. All of the bedrooms which are outdoors are bright and quiet. Furthermore, what stands out in the dwelling is all the work in wood which has been carried out. Finally, there is also an individual heating, two parking places with an overall size of 30 m2 and a storage room of 4 m2 included in the price together with a concierge service. The location of the dwelling is excellent given that it is close to public transportation, the market and neighboring shops as well.

#### **Distribution**

- Surface 287m2
- 5 rooms
- 4 baths
- Terrace 40m2
- Parking 2 places
- To reform