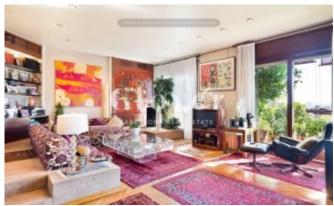

# **Exclusive penthouse apartment located in Tres Torres**

Barcelona, Sarrià - sant gervasi

This spectacular dwelling of 287 m2 with three bridles is located in the top floor of a high-class estate. The dwelling features two great terraces of 25 m2 and 15 m2 respectively. A nice entry hall leads to a spacious day area with different environments in it including a living room, a library with a chimney and a dining room and access to an outstanding and sunny terrace facing the southeast with nice views. Moreover, there is a guest W.C., a spacious open kitchen with a service entrance, an ironing room, a laundry room, a maid room and a little service bathroom. A great suite-type bedroom with a dressing area and an exterior bathroom with tub and shower which leads to a privative terrace with great views of the Tibidabo stands out in the night area. Besides, there are another two bedrooms which share a bathroom. One of the bedrooms was built out by adding a fourth bedroom which could be restored if necessary. All of the bedrooms which are outdoors are bright and quiet. Furthermore, what stands out in the dwelling is all the work in wood which has been carried out. Finally, there is also an individual heating, two parking places with an overall size of 30 m2 and a storage room of 4 m2 included in the price together with a concierge service. The location of the dwelling is excellent given that it is close to public transportation, the market and neighboring shops as well.