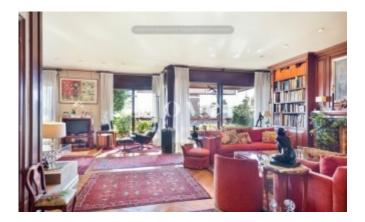

# **Exclusive penthouse apartment located in Tres Torres**

Barcelona, Sarrià - sant gervasi

This spectacular dwelling of 287 m2 with three bridles is located in the top floor of a high-class estate. The dwelling features two great terraces of 25 m2 and 15 m2 respectively. A nice entry hall leads to a spacious day area with different environments in it including a living room, a library with a chimney and a dining room and access to an outstanding and sunny terrace facing the southeast with nice views. Moreover, there is a guest W.C., a spacious open kitchen with a service entrance, an ironing room, a laundry room, a maid room and a little service bathroom. A great suite-type bedroom with a dressing area and an exterior bathroom with tub and shower which leads to a privative terrace with great views of the Tibidabo stands out in the night area. Besides, there are another two bedrooms which share a bathroom. One of the bedrooms was built out by adding a fourth bedroom which could be restored if necessary. All of the bedrooms which are outdoors are bright and quiet. Furthermore, what stands out in the dwelling is all the work in wood which has been carried out. Finally, there is also an individual heating, two parking places with an overall size of 30 m2 and a storage room of 4 m2 included in the price together with a concierge service. The location of the dwelling is excellent given that it is close to public transportation, the market and neighboring shops as well.