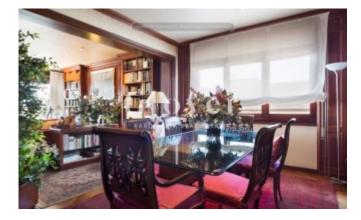

# **Exclusive penthouse apartment located in Tres Torres**

Barcelona, Sarrià - sant gervasi

This spectacular dwelling of 287 m2 with three bridles is located in the top floor of a high-class estate. The dwelling features two great terraces of 25 m2 and 15 m2 respectively. A nice entry hall leads to a spacious day area with different environments in it including a living room, a library with a chimney and a dining room and access to an outstanding and sunny terrace facing the southeast with nice views. Moreover, there is a guest W.C., a spacious open kitchen with a service entrance, an ironing room, a laundry room, a maid room and a little service bathroom. A great suite-type bedroom with a dressing area and an exterior bathroom with tub and shower which leads to a privative terrace with great views of the Tibidabo stands out in the night area. Besides, there are another two bedrooms which share a bathroom. One of the bedrooms was built out by adding a fourth bedroom which could be restored if necessary. All of the bedrooms which are outdoors are bright and quiet. Furthermore, what stands out in the dwelling is all the work in wood which has been carried out. Finally, there is also an individual heating, two parking places with an overall size of 30 m2 and a storage room of 4 m2 included in the price together with a concierge service. The location of the dwelling is excellent given that it is close to public transportation, the market and neighboring shops as well.