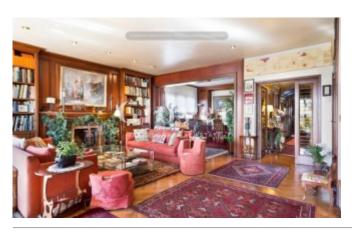

# **Exclusive penthouse apartment located in Tres Torres**

Barcelona, Sarrià - sant gervasi

This spectacular dwelling of 287 m2 with three bridles is located in the top floor of a high-class estate. The dwelling features two great terraces of 25 m2 and 15 m2 respectively. A nice entry hall leads to a spacious day area with different environments in it including a living room, a library with a chimney and a dining room and access to an outstanding and sunny terrace facing the southeast with nice views. Moreover, there is a guest W.C., a spacious open kitchen with a service entrance, an ironing room, a laundry room, a maid room and a little service bathroom. A great suite-type bedroom with a dressing area and an exterior bathroom with tub and shower which leads to a privative terrace with great views of the Tibidabo stands out in the night area. Besides, there are another two bedrooms which share a bathroom. One of the bedrooms was built out by adding a fourth bedroom which could be restored if necessary. All of the bedrooms which are outdoors are bright and quiet. Furthermore, what stands out in the dwelling is all the work in wood which has been carried out. Finally, there is also an individual heating, two parking places with an overall size of 30 m2 and a storage room of 4 m2 included in the price together with a concierge service. The location of the dwelling is excellent given that it is close to public transportation, the market and neighboring shops as well.