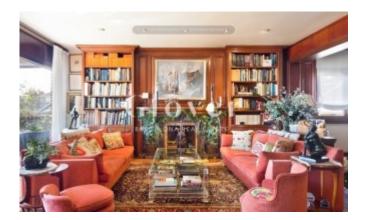

# **Exclusive penthouse apartment located in Tres Torres**

Barcelona, Sarrià - sant gervasi

This spectacular dwelling of 287 m2 with three bridles is located in the top floor of a high-class estate. The dwelling features two great terraces of 25 m2 and 15 m2 respectively. A nice entry hall leads to a spacious day area with different environments in it including a living room, a library with a chimney and a dining room and access to an outstanding and sunny terrace facing the southeast with nice views. Moreover, there is a guest W.C., a spacious open kitchen with a service entrance, an ironing room, a laundry room, a maid room and a little service bathroom. A great suite-type bedroom with a dressing area and an exterior bathroom with tub and shower which leads to a privative terrace with great views of the Tibidabo stands out in the night area. Besides, there are another two bedrooms which share a bathroom. One of the bedrooms was built out by adding a fourth bedroom which could be restored if necessary. All of the bedrooms which are outdoors are bright and quiet. Furthermore, what stands out in the dwelling is all the work in wood which has been carried out. Finally, there is also an individual heating, two parking places with an overall size of 30 m2 and a storage room of 4 m2 included in the price together with a concierge service. The location of the dwelling is excellent given that it is close to public transportation, the market and neighboring shops as well.