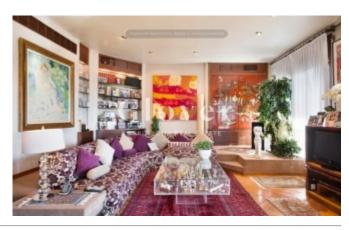

# **Exclusive penthouse apartment located in Tres Torres**

Barcelona, Sarrià - sant gervasi

This spectacular dwelling of 287 m2 with three bridles is located in the top floor of a high-class estate. The dwelling features two great terraces of 25 m2 and 15 m2 respectively. A nice entry hall leads to a spacious day area with different environments in it including a living room, a library with a chimney and a dining room and access to an outstanding and sunny terrace facing the southeast with nice views. Moreover, there is a guest W.C., a spacious open kitchen with a service entrance, an ironing room, a laundry room, a maid room and a little service bathroom. A great suite-type bedroom with a dressing area and an exterior bathroom with tub and shower which leads to a privative terrace with great views of the Tibidabo stands out in the night area. Besides, there are another two bedrooms which share a bathroom. One of the bedrooms was built out by adding a fourth bedroom which could be restored if necessary. All of the bedrooms which are outdoors are bright and quiet. Furthermore, what stands out in the dwelling is all the work in wood which has been carried out. Finally, there is also an individual heating, two parking places with an overall size of 30 m2 and a storage room of 4 m2 included in the price together with a concierge service. The location of the dwelling is excellent given that it is close to public transportation, the market and neighboring shops as well.