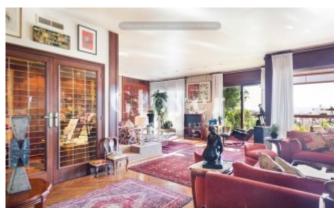

# **Exclusive penthouse apartment located in Tres Torres**

Barcelona, Sarrià - sant gervasi

This spectacular dwelling of 287 m2 with three bridles is located in the top floor of a high-class estate. The dwelling features two great terraces of 25 m2 and 15 m2 respectively. A nice entry hall leads to a spacious day area with different environments in it including a living room, a library with a chimney and a dining room and access to an outstanding and sunny terrace facing the southeast with nice views. Moreover, there is a guest W.C., a spacious open kitchen with a service entrance, an ironing room, a laundry room, a maid room and a little service bathroom. A great suite-type bedroom with a dressing area and an exterior bathroom with tub and shower which leads to a privative terrace with great views of the Tibidabo stands out in the night area. Besides, there are another two bedrooms which share a bathroom. One of the bedrooms was built out by adding a fourth bedroom which could be restored if necessary. All of the bedrooms which are outdoors are bright and quiet. Furthermore, what stands out in the dwelling is all the work in wood which has been carried out. Finally, there is also an individual heating, two parking places with an overall size of 30 m2 and a storage room of 4 m2 included in the price together with a concierge service. The location of the dwelling is excellent given that it is close to public transportation, the market and neighboring shops as well.