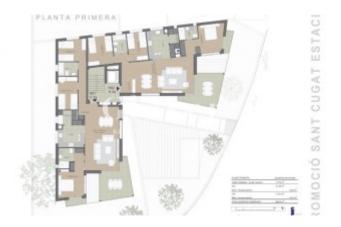

#### Distribution

- Surface 117m2
- 3 rooms
- 2 baths
- Terrace 18m2
- Parking 2 places
- Under Constr.

#### Characteristics

- Air conditioning
- Heating
- Storage room
- All exterior
- Private pool
- Energy rating: B

#### **Additional Data**

- Lift
- Garden