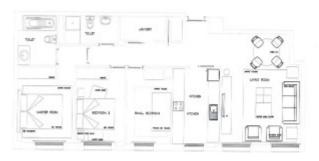

#### Distribution

- Surface 89m2
- 3 rooms
- 2 baths
- Parking 1 place
- Good condition
- Sea views