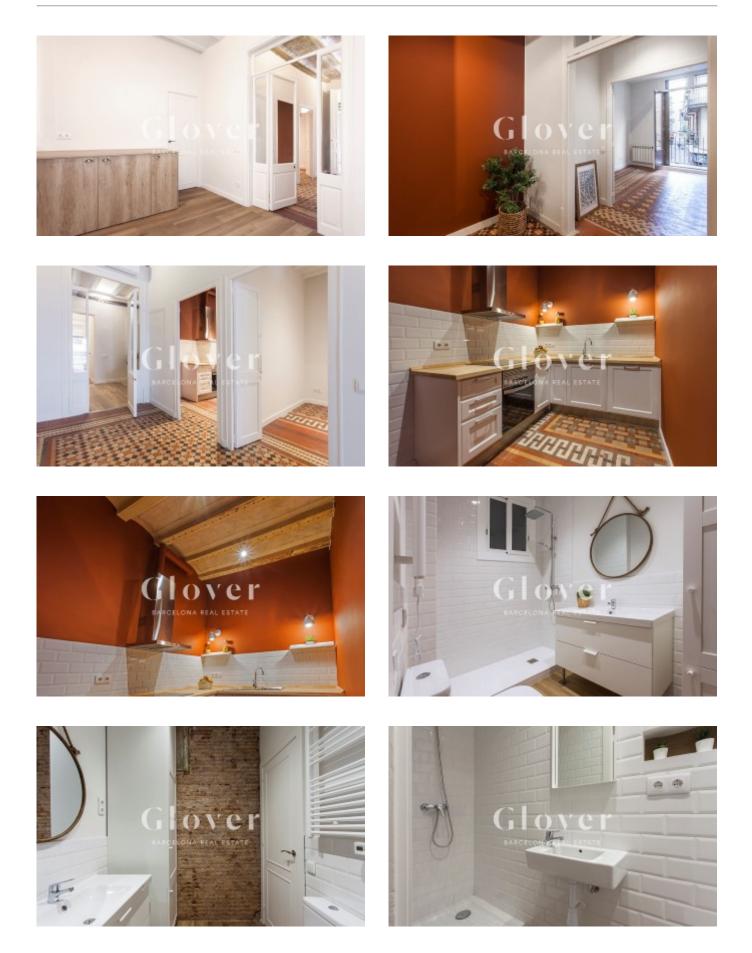

# REF: GVAU23 Fabulous brand new apartment close to the Liceo

Barcelona, Ciutat vella

Elegant and very spacious apartment completely renovated in 2018 located on Calle Unión, very close to Las Ramblas, in the charismatic and colorful Raval neighborhood. The apartment has 105 m2 built plus 90 m2 of an impressive, quiet and sunny terrace. The day area consists of dining room, living room with access to the wonderful terrace and semi-equipped kitchen. The sleeping area is divided into two double bedrooms and a single room. The house also has hydraulic and parquet floors, high ceilings with Catalan volta, air conditioning splits and electric radiators.. The building has an elevator..