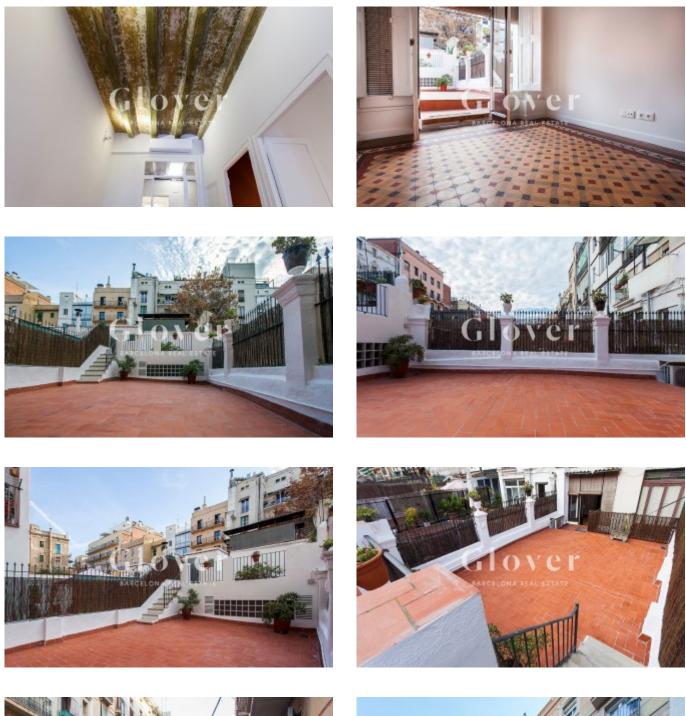

# REF: GVAU23 Fabulous brand new apartment close to the Liceo

Barcelona, Ciutat vella

Elegant and very spacious apartment completely renovated in 2018 located on Calle Unión, very close to Las Ramblas, in the charismatic and colorful Raval neighborhood. The apartment has 105 m2 built plus 90 m2 of an impressive, quiet and sunny terrace. The day area consists of dining room, living room with access to the wonderful terrace and semi-equipped kitchen. The sleeping area is divided into two double bedrooms and a single room. The house also has hydraulic and parquet floors, high ceilings with Catalan volta, air conditioning splits and electric radiators.. The building has an elevator..

#### Distribution

- Surface 104m2
- 3 rooms
- 2 baths
- Terrace 90m2
- New