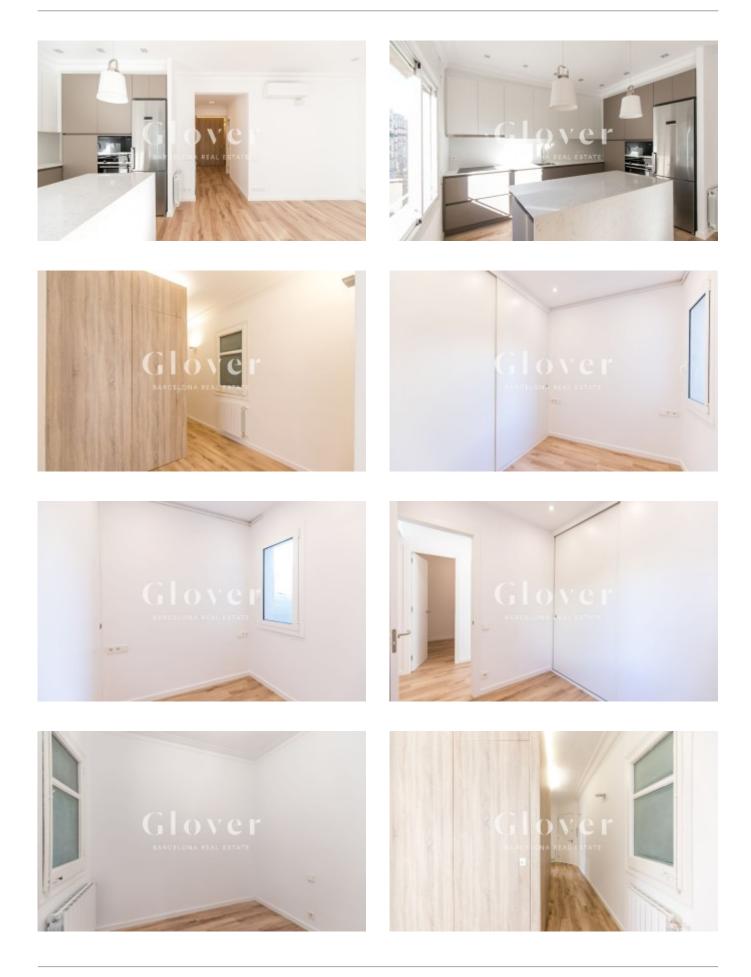

# REF: GVVCU174 Luminous apartment completely renovated in L''Eixample

Barcelona, Eixample

In a beautiful estate of L'Esquerra de L''Eixample, we find this bright newly renovated apartment. The house has about 81 m2 approximated, consists of a large living room-dining room with open kitchen fully equipped, three bedrooms, one en suite, a second bathroom with shower, water area and a storage room located on the roof of the building for community use. It is located in a privileged location, close to all kinds of transport, restaurants, schools and shops. It is a great opportunity for someone who wants to live in the Eixample district of Barcelona or as an investment to rent. The building has concierge service, elevator and access for the disabled.

#### **Distribution**

- Surface 86m2
- 3 rooms
- 2 baths
- New