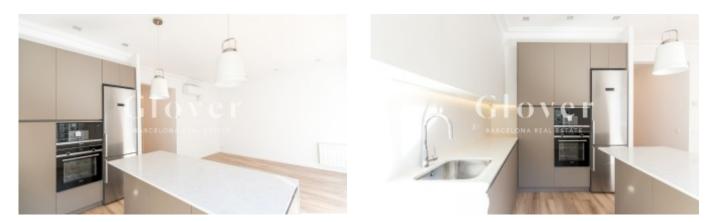

# REF: GVVCU174 Luminous apartment completely renovated in L''Eixample

Barcelona, Eixample

In a beautiful estate of L'Esquerra de L''Eixample, we find this bright newly renovated apartment. The house has about 81 m2 approximated, consists of a large living room-dining room with open kitchen fully equipped, three bedrooms, one en suite, a second bathroom with shower, water area and a storage room located on the roof of the building for community use. It is located in a privileged location, close to all kinds of transport, restaurants, schools and shops. It is a great opportunity for someone who wants to live in the Eixample district of Barcelona or as an investment to rent. The building has concierge service, elevator and access for the disabled.