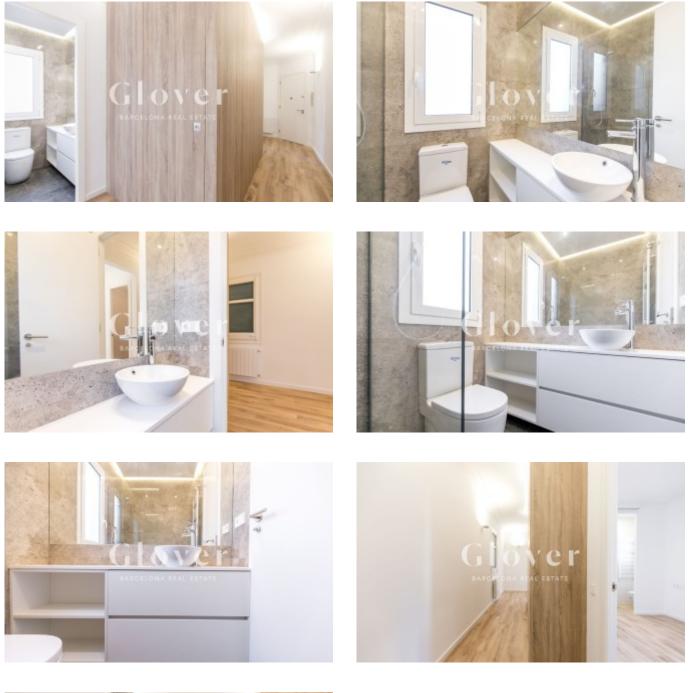

# REF: GVVCU174 Luminous apartment completely renovated in L''Eixample

Barcelona, Eixample

In a beautiful estate of L'Esquerra de L''Eixample, we find this bright newly renovated apartment. The house has about 81 m2 approximated, consists of a large living room-dining room with open kitchen fully equipped, three bedrooms, one en suite, a second bathroom with shower, water area and a storage room located on the roof of the building for community use. It is located in a privileged location, close to all kinds of transport, restaurants, schools and shops. It is a great opportunity for someone who wants to live in the Eixample district of Barcelona or as an investment to rent. The building has concierge service, elevator and access for the disabled.

#### **Distribution**

- Surface 86m2
- 3 rooms
- 2 baths
- New