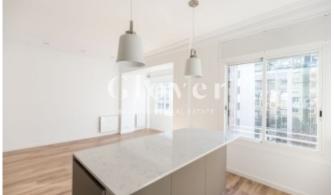

# REF: GVVCU174 Luminous apartment completely renovated in L''Eixample

Barcelona, Eixample

In a beautiful estate of L'Esquerra de L''Eixample, we find this bright newly renovated apartment. The house has about 81 m2 approximated, consists of a large living room-dining room with open kitchen fully equipped, three bedrooms, one en suite, a second bathroom with shower, water area and a storage room located on the roof of the building for community use. It is located in a privileged location, close to all kinds of transport, restaurants, schools and shops. It is a great opportunity for someone who wants to live in the Eixample district of Barcelona or as an investment to rent. The building has concierge service, elevator and access for the disabled.