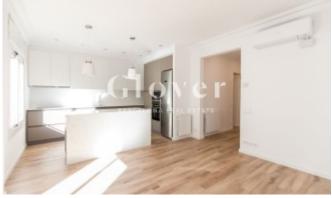

# REF: GVVCU174 Luminous apartment completely renovated in L''Eixample

Barcelona, Eixample

In a beautiful estate of L'Esquerra de L''Eixample, we find this bright newly renovated apartment. The house has about 81 m2 approximated, consists of a large living room-dining room with open kitchen fully equipped, three bedrooms, one en suite, a second bathroom with shower, water area and a storage room located on the roof of the building for community use. It is located in a privileged location, close to all kinds of transport, restaurants, schools and shops. It is a great opportunity for someone who wants to live in the Eixample district of Barcelona or as an investment to rent. The building has concierge service, elevator and access for the disabled.

#### **Distribution**

- Surface 86m2
- 3 rooms
- 2 baths
- New