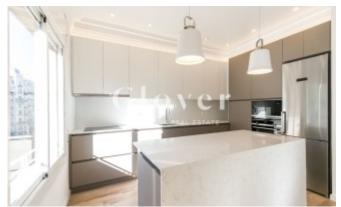

# REF: GVVCU174 Luminous apartment completely renovated in L''Eixample

Barcelona, Eixample

In a beautiful estate of L'Esquerra de L''Eixample, we find this bright newly renovated apartment. The house has about 81 m2 approximated, consists of a large living room-dining room with open kitchen fully equipped, three bedrooms, one en suite, a second bathroom with shower, water area and a storage room located on the roof of the building for community use. It is located in a privileged location, close to all kinds of transport, restaurants, schools and shops. It is a great opportunity for someone who wants to live in the Eixample district of Barcelona or as an investment to rent. The building has concierge service, elevator and access for the disabled.