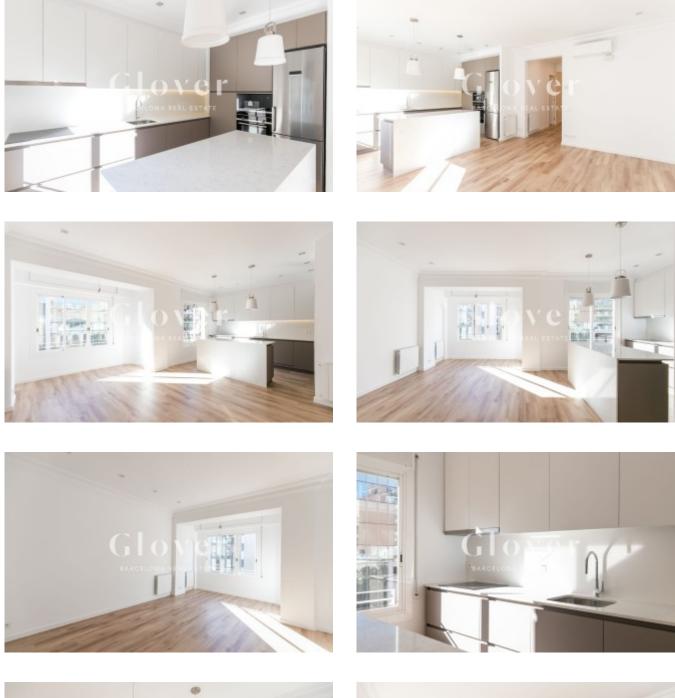

# REF: GVVCU174 Luminous apartment completely renovated in L''Eixample

Barcelona, Eixample

In a beautiful estate of L'Esquerra de L''Eixample, we find this bright newly renovated apartment. The house has about 81 m2 approximated, consists of a large living room-dining room with open kitchen fully equipped, three bedrooms, one en suite, a second bathroom with shower, water area and a storage room located on the roof of the building for community use. It is located in a privileged location, close to all kinds of transport, restaurants, schools and shops. It is a great opportunity for someone who wants to live in the Eixample district of Barcelona or as an investment to rent. The building has concierge service, elevator and access for the disabled.