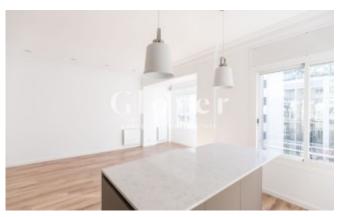

# REF: GVVCU174 Luminous apartment completely renovated in L''Eixample

Barcelona, Eixample

In a beautiful estate of L'Esquerra de L''Eixample, we find this bright newly renovated apartment. The house has about 81 m2 approximated, consists of a large living room-dining room with open kitchen fully equipped, three bedrooms, one en suite, a second bathroom with shower, water area and a storage room located on the roof of the building for community use. It is located in a privileged location, close to all kinds of transport, restaurants, schools and shops. It is a great opportunity for someone who wants to live in the Eixample district of Barcelona or as an investment to rent. The building has concierge service, elevator and access for the disabled.