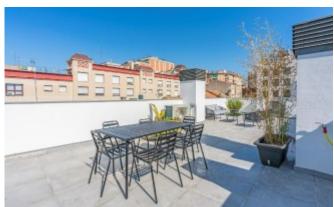

# Penthouse in Sant Cugat del Valles

Sant Cugat del Valles, Centre

Penthouse located on the second floor facing the interior of the block with a large terrace. It consists of a spacious living room kitchen and 3 bedrooms of which, 1 bedroom is a double suite with bathroom, and the other two singles with a second bathroom. Direct access from the living room to a pleasant balcony terrace of 7.70 m2 approximately from where we access a large covered terrace of 72 m2 ..Located in the center of the town, a few minutes walk from the centers of interest such as the Monastery, Auditorium, City Hall, Esade, railway station and an excellent network of communications . Pays special attention to details and quality finishes that make the difference. The design within the homes and shared spaces, are what make this apartment a unique option. A quality of life proposal that includes a community area and pool for the whole family to enjoy. Parking spaces and storage rooms available in the same building not included in price.

#### Distribution

- Surface 83m2
- 3 rooms
- 2 baths
- Terrace 79m2
- New