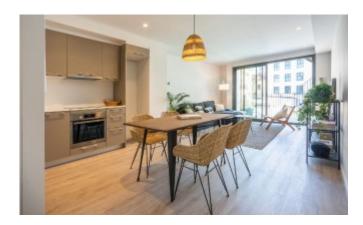

# Penthouse in Sant Cugat del Valles

Sant Cugat del Valles, Centre

Penthouse located on the second floor facing the interior of the block with a large terrace. It consists of a spacious living room kitchen and 3 bedrooms of which, 1 bedroom is a double suite with bathroom, and the other two singles with a second bathroom. Direct access from the living room to a pleasant balcony terrace of 7.70 m2 approximately from where we access a large covered terrace of 72 m2 ..Located in the center of the town, a few minutes walk from the centers of interest such as the Monastery, Auditorium, City Hall, Esade, railway station and an excellent network of communications . Pays special attention to details and quality finishes that make the difference. The design within the homes and shared spaces, are what make this apartment a unique option. A quality of life proposal that includes a community area and pool for the whole family to enjoy. Parking spaces and storage rooms available in the same building not included in price.