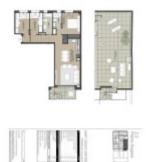

# Penthouse in Sant Cugat del Valles

Sant Cugat del Valles, Centre

Penthouse located on the second floor facing the interior of the block with a large terrace. It consists of a spacious living room kitchen and 3 bedrooms of which, 1 bedroom is a double suite with bathroom, and the other two singles with a second bathroom. Direct access from the living room to a pleasant balcony terrace of 7.70 m2 approximately from where we access a large covered terrace of 72 m2 ..Located in the center of the town, a few minutes walk from the centers of interest such as the Monastery, Auditorium, City Hall, Esade, railway station and an excellent network of communications . Pays special attention to details and quality finishes that make the difference. The design within the homes and shared spaces, are what make this apartment a unique option. A quality of life proposal that includes a community area and pool for the whole family to enjoy. Parking spaces and storage rooms available in the same building not included in price.

#### Distribution

- Surface 83m2
- 3 rooms
- 2 baths
- Terrace 79m2
- New