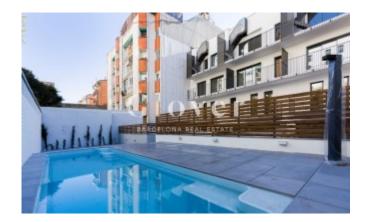

1 double bedroom suite with a complete bathroom and a laundry. From the terrace at the level of the living room you have the stairs that give access to a large private terrace on deck of approximately 48 m2. Availability of a parking space and a storage room not included in the price. High value-added homes located in the center of the town, only a few minutes walking distance from the points of interest such as the Monastery, Auditorium, City Hall, Esade, railway station. There is an excellent transport network. Pays special attention to the details and quality finishes that make the difference. The design within the homes and shared spaces, are what make this apartment a unique option. A quality of life proposal that includes a community area and pool for the whole family to enjoy.

### **Characteristics**

- Air conditioning
- Heating
- All exterior
- Private pool
- Energy rating: B