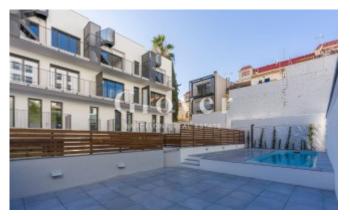

1 double bedroom suite with a complete bathroom and a laundry. From the terrace at the level of the living room you have the stairs that give access to a large private terrace on deck of approximately 48 m2. Availability of a parking space and a storage room not included in the price. High value-added homes located in the center of the town, only a few minutes walking distance from the points of interest such as the Monastery, Auditorium, City Hall, Esade, railway station. There is an excellent transport network. Pays special attention to the details and quality finishes that make the difference. The design within the homes and shared spaces, are what make this apartment a unique option. A quality of life proposal that includes a community area and pool for the whole family to enjoy.

### **Characteristics**

- Air conditioning
- Heating
- All exterior
- Private pool
- Energy rating: B